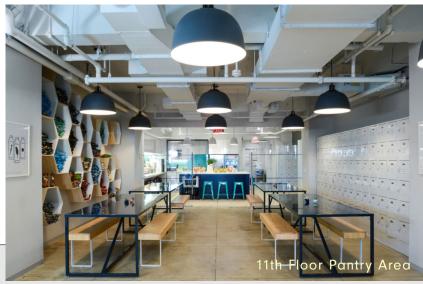

#### **Space Features:**

- Fully built and wired space
- Excellent natural light with three exposures
- Open area for ~75 workstations
- 7 meeting/conference rooms
- Multiple collaboration areas

- 5 Conference Rooms
- 2 Meeting Rooms
- 75 Workstations