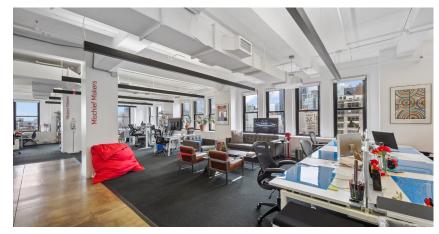

#### **Space Features:**

- Fully built and wired space
- Excellent natural light with three exposures
- Open area for ~75 workstations
- 7 meeting/conference rooms
- Multiple collaboration areas

- 5 Conference Rooms
- 2 Meeting Rooms
- 75 Workstations