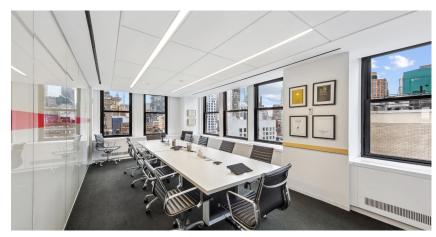

#### **Space Features:**

- Fully built and wired space
- Excellent natural light with three exposures
- Open area for ~75 workstations
- 7 meeting/conference rooms
- Multiple collaboration areas

- 5 Conference Rooms
- 2 Meeting Rooms
- 75 Workstations