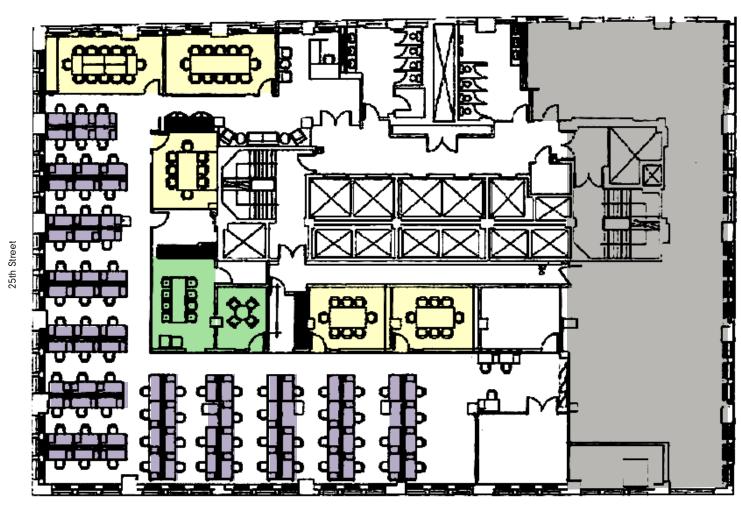

## PARTIAL 20TH FLOOR

Existing Conditions - 10,924 RSF

7th Avenue

#### **Space Features:**

- Fully built and wired space
- Excellent natural light with three exposures
- Open area for ~75 workstations
- 7 meeting/conference rooms
- Multiple collaboration areas

- 5 Conference Rooms
- 2 Meeting Rooms
- 75 Workstations