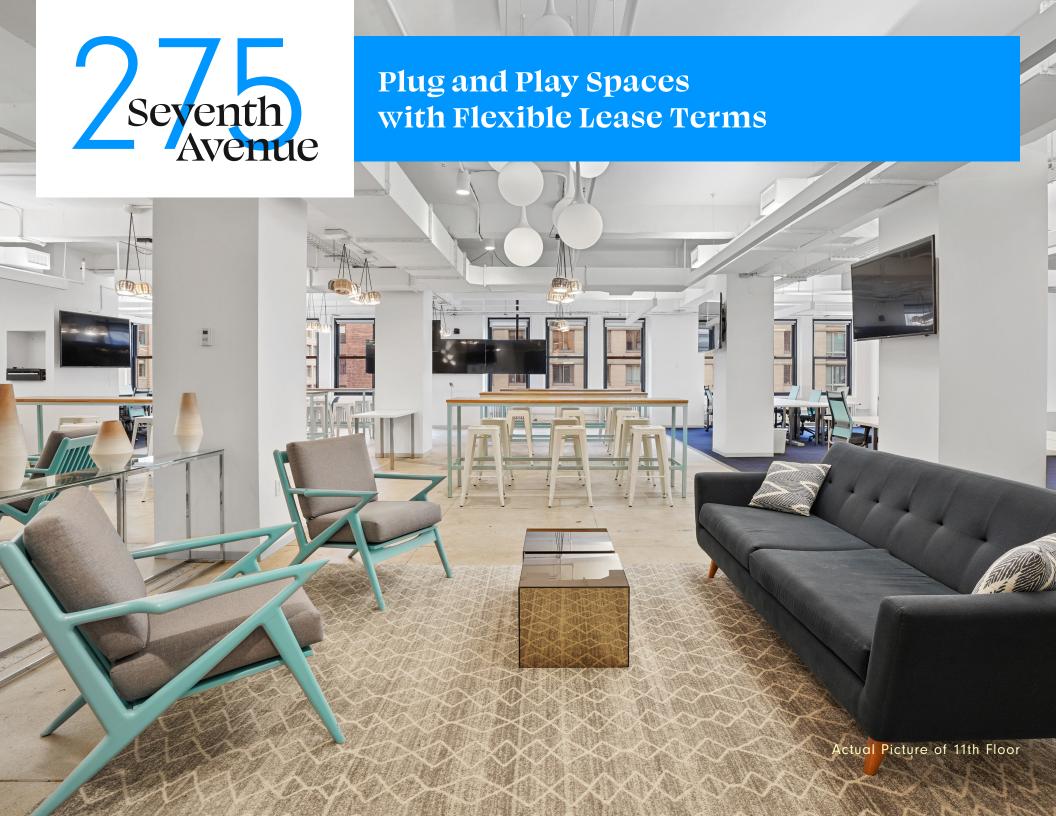

## Availabilities

Partial 20th Floor

10,924 RSF

#### **Building Features:**

- Newly renovated lobby
- Recently completed elevator modernization which includes a destination dispatch system and new cab interiors
- One block away from the #1 subway line and close proximity to C/E/R/W/F/M/PATH trains, a 7 minute walk to Penn Station and an 8 minute walk to Madison Square Park