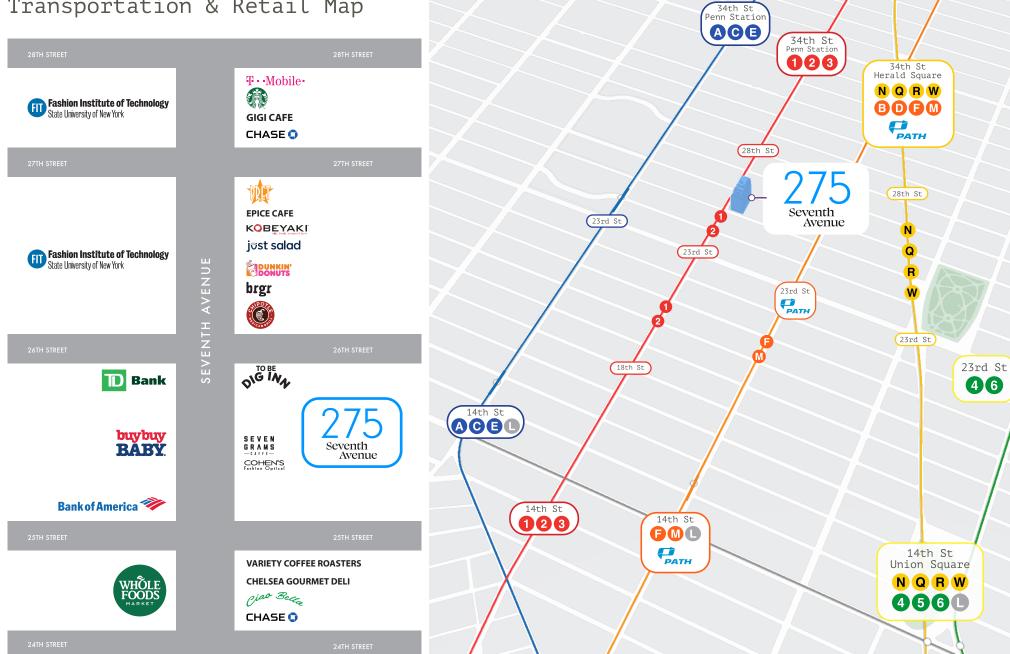

### Transportation & Retail Map

#### **Building Features:**

- Newly renovated lobby
- Recently completed elevator modernization which includes a destination dispatch system and new cab interiors
- One block away from the #1 subway line and close proximity to C/E/R/W/F/M/PATH trains, a 7 minute walk to Penn Station and an 8 minute walk to Madison Square Park