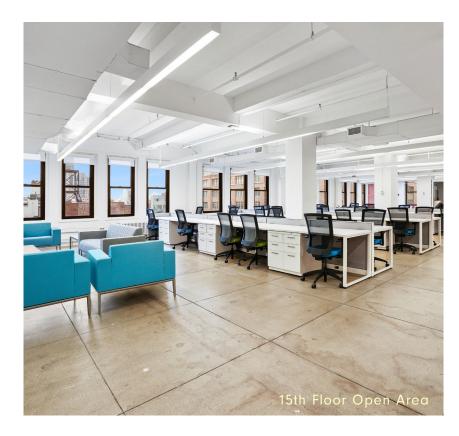

#### **Space Features:**

- Fully built and wired space
- Excellent natural light with three exposures
- Open area for ~75 workstations
- 7 meeting/conference rooms
- Multiple collaboration areas

- 5 Conference Rooms
- 2 Meeting Rooms
- 75 Workstations