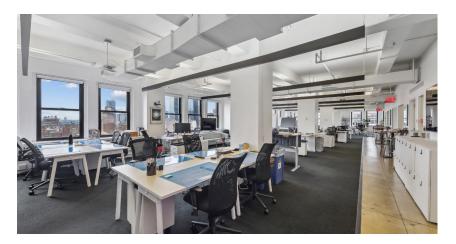

#### **Space Features:**

- Fully built and wired space
- Excellent natural light with three exposures
- Open area for ~75 workstations
- 7 meeting/conference rooms
- Multiple collaboration areas

- 5 Conference Rooms
- 2 Meeting Rooms
- 75 Workstations