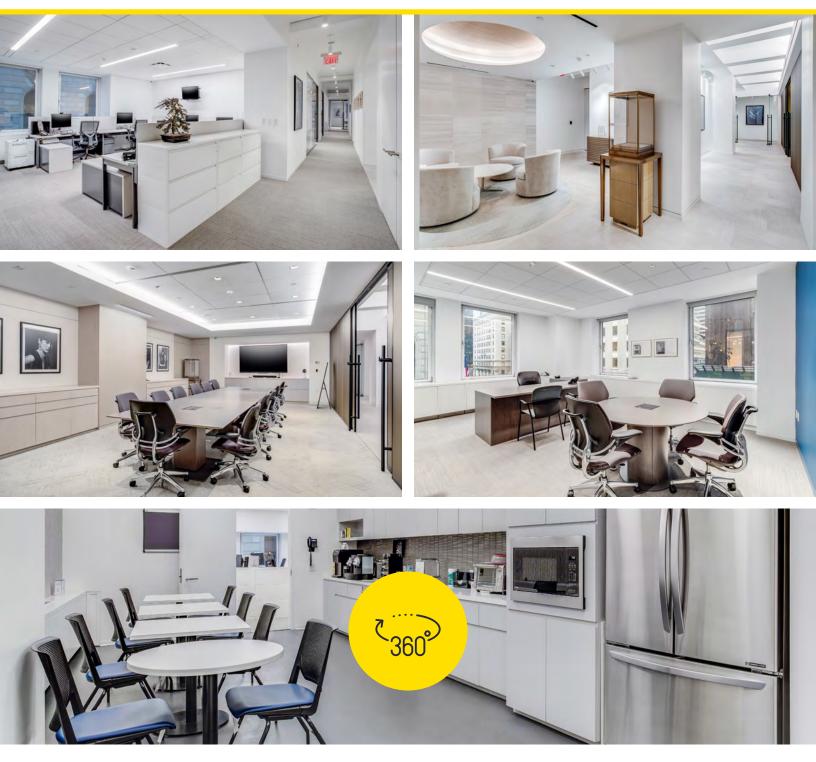

IGHTS**

- Quality Landlord and Sublandlord
- New lobby and amenities being constructed
- Recently built installation
- Furniture is available
- Note: the balance of the 5th floor (2,864 RSF) is available on a direct basis



### **FLOOR PLAN**

# **Office Intensive Test Fit**

**5th Floor** 

11,091 RSF



#### SPACE OVERVIEW

- **7** standard size offices
- **2** executive offices
- 16 work stations
- 1 16-person conference room
- **1** 6-person conference room
- 1 reception area
- 1 pantry

## **FLOOR PLAN**

# **As-Built Floor Plan**

5th Floor

11,091 RSF



#### SPACE OVERVIEW

- **4** standard size offices
- **1** executive office
- **19** work stations
- 1 16-person conference room
- 1 8-person conference room
- **1** 6-person conference room
- 1 pantry

# **PHOTOS OF 5TH FLOOR**



# **RENDERINGS OF AMENITY CENTER**