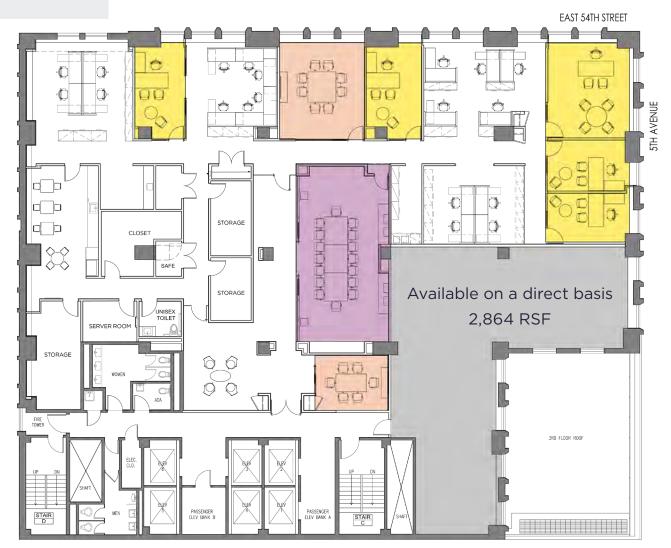

# **As-Built Floor Plan**

5th Floor

11,091 RSF

#### SPACE OVERVIEW

- **4** standard size offices
- **1** executive office
- **19** work stations
- 1 16-person conference room
- 1 8-person conference room
- **1** 6-person conference room
- 1 pantry