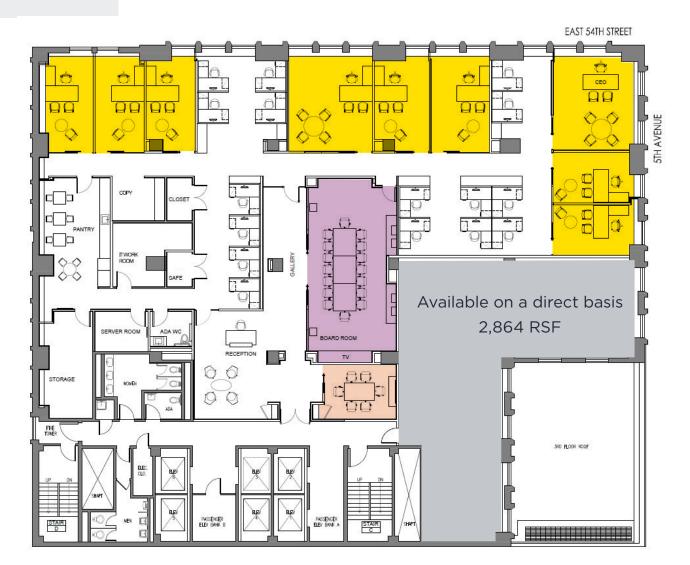

# **Office Intensive Test Fit**

**5th Floor** 

11,091 RSF

#### SPACE OVERVIEW

- **7** standard size offices
- **2** executive offices
- 16 work stations
- 1 16-person conference room
- **1** 6-person conference room
- 1 reception area
- 1 pantry