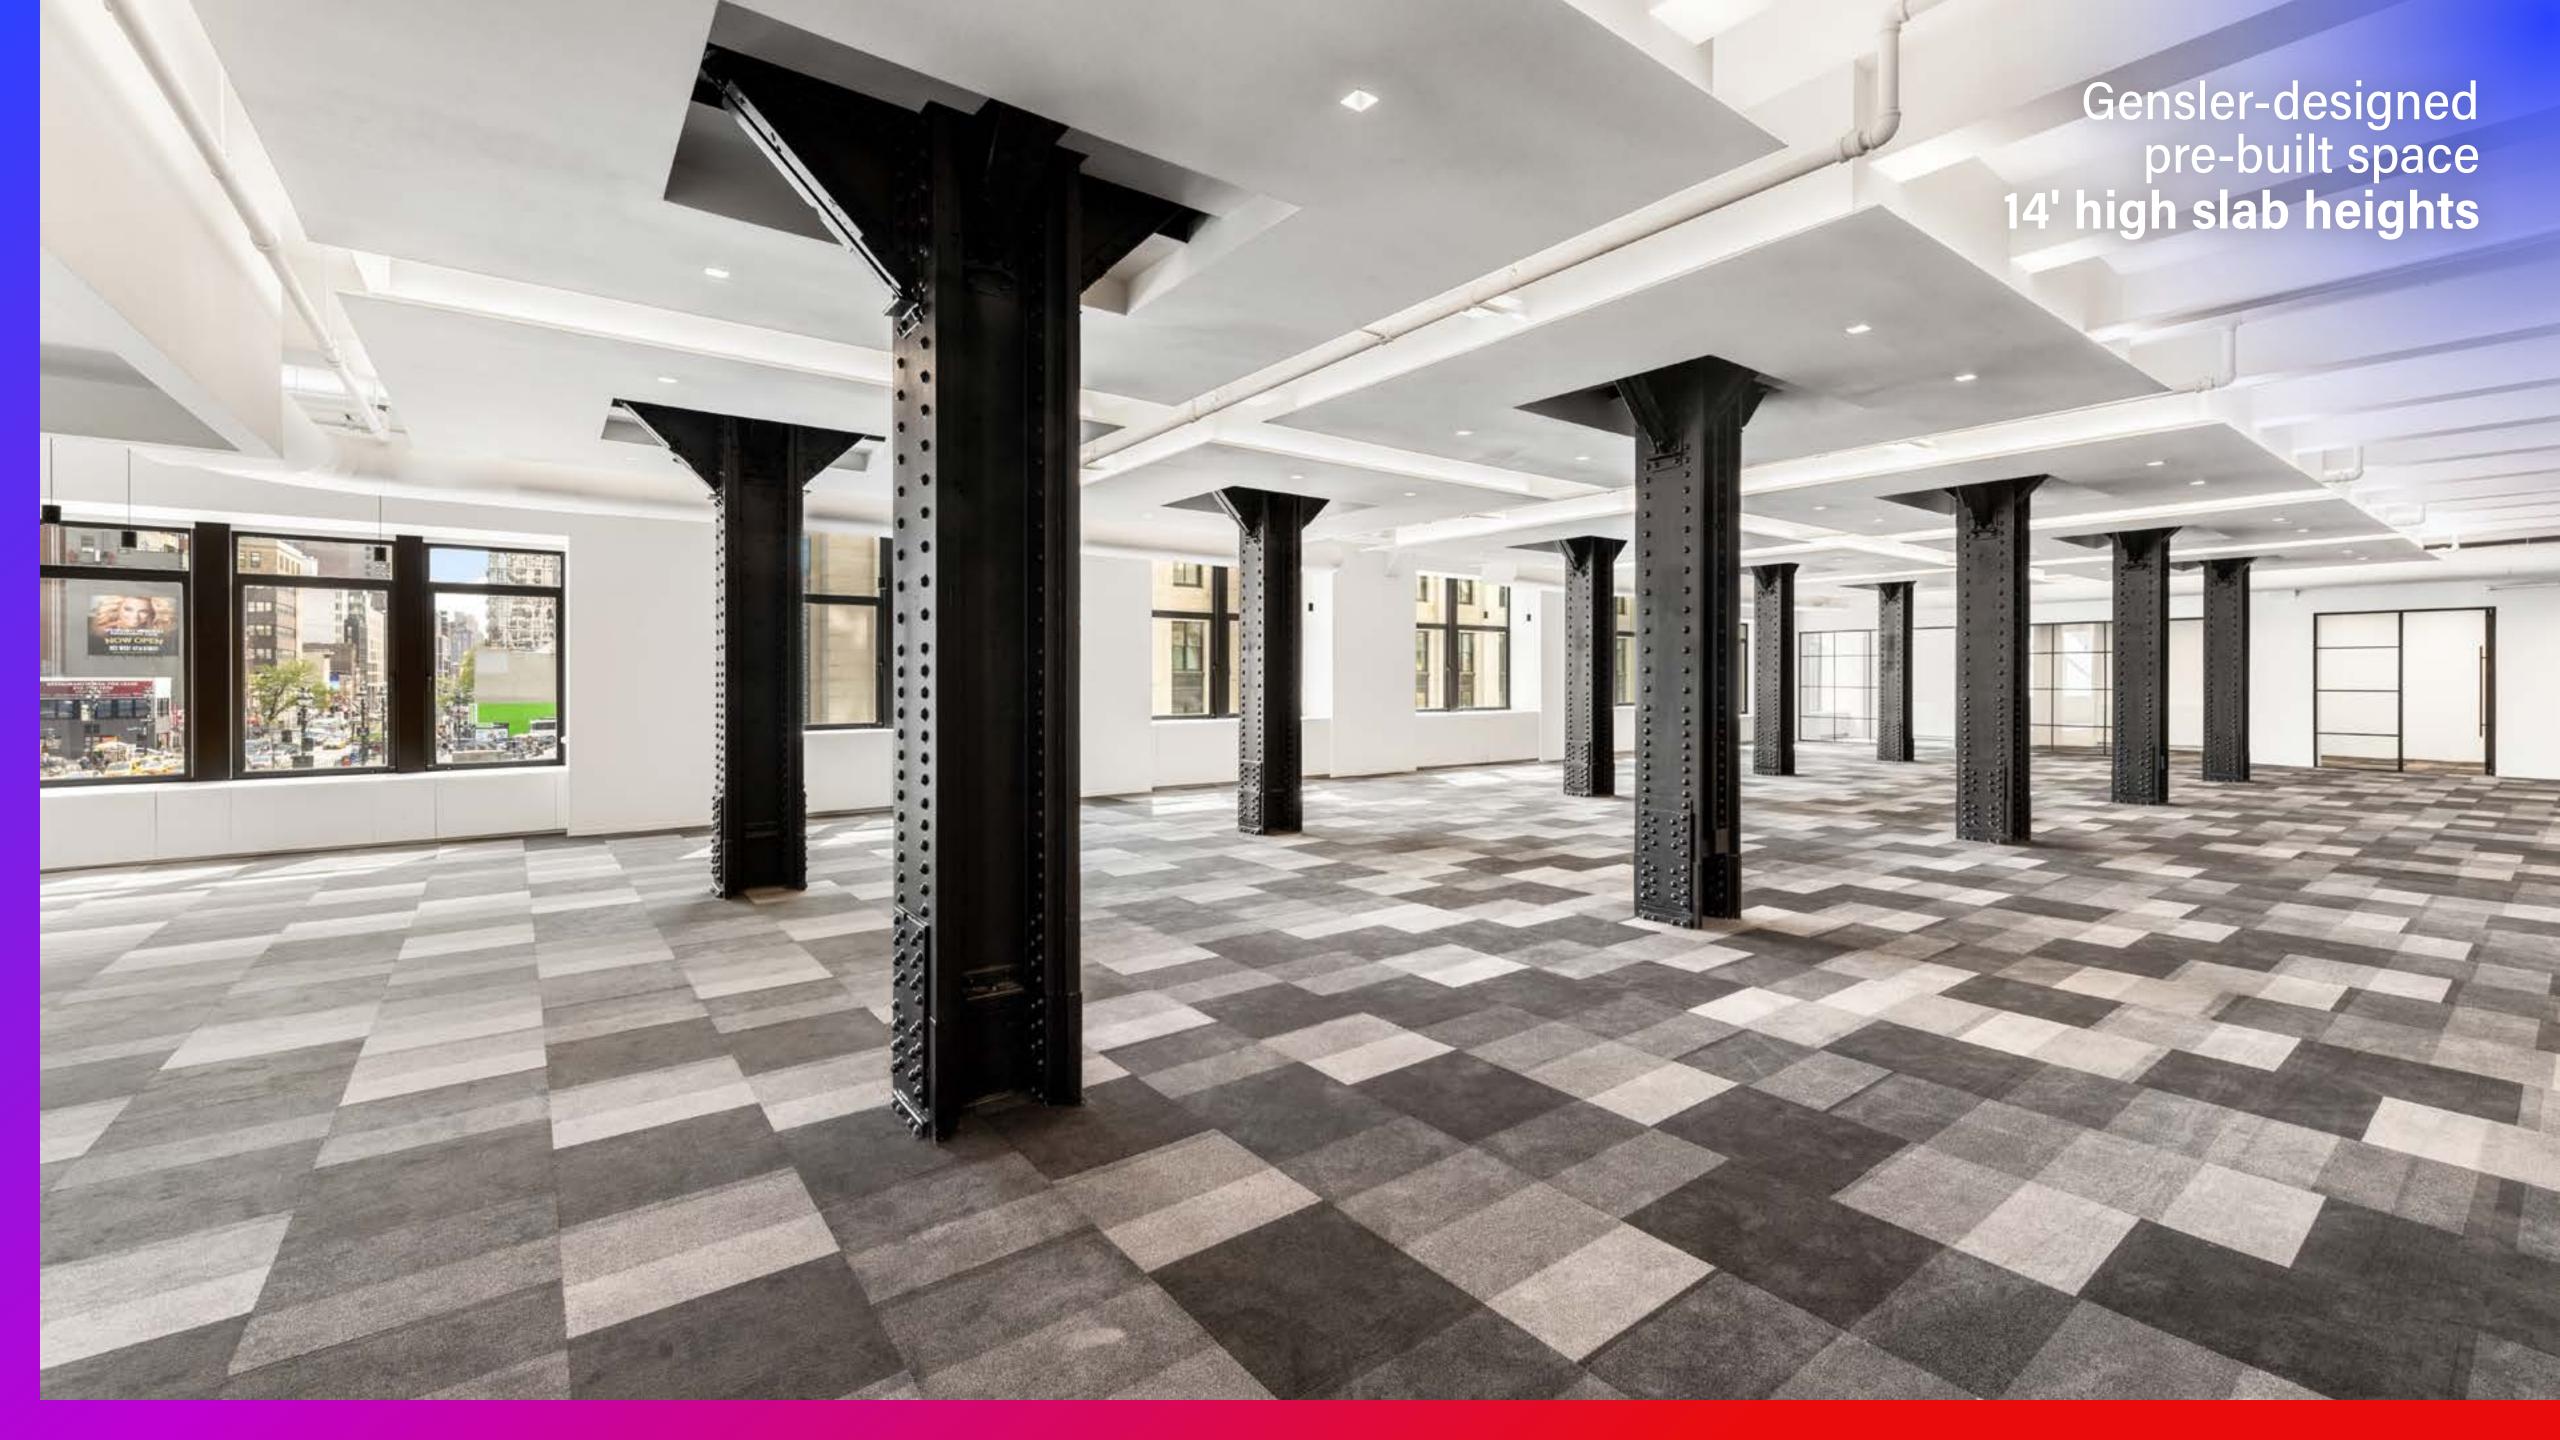

## UPGRADED INFRASTRUCTURE

including windows and elevators

14' CEILINGS

9' WINDOWS

**DOG-FRIENDLY** 