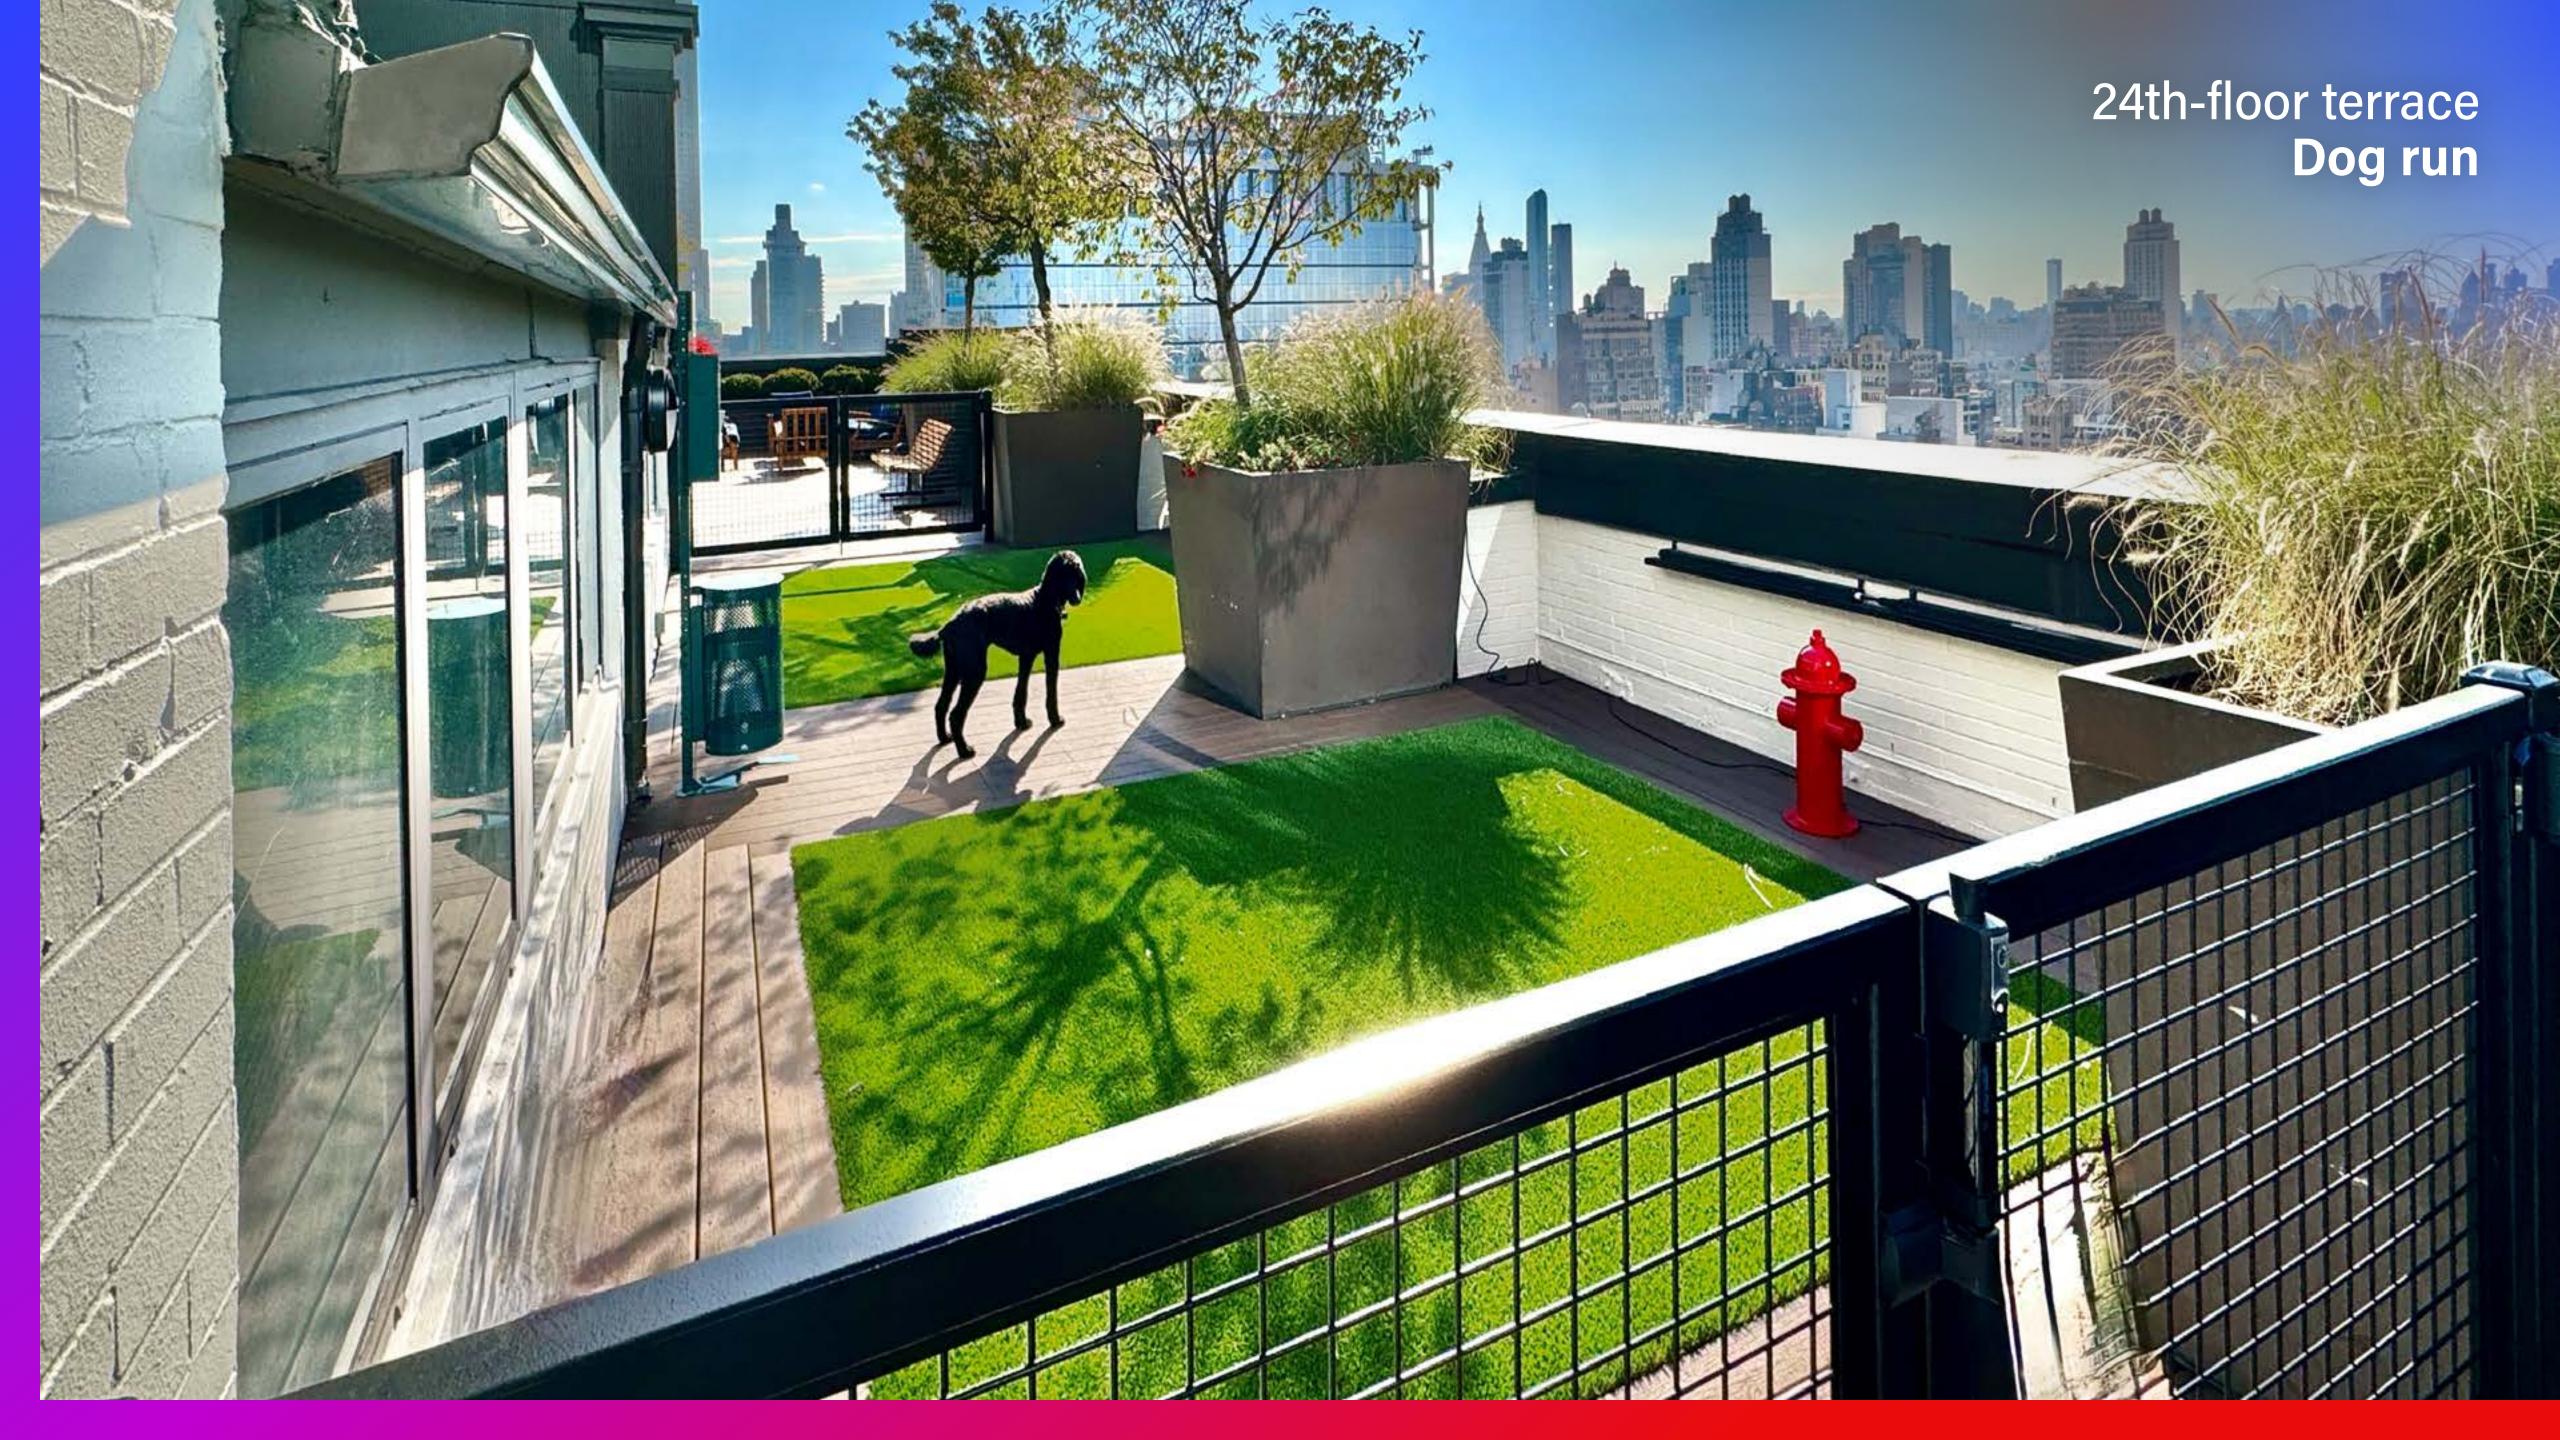

# 24TH-FLOOR TERRACE

- wraparound outdoor space
- available to all tenants
- sweeping Manhattan views

## UPGRADED INFRASTRUCTURE

including windows and elevators

14' CEILINGS

9' WINDOWS

**DOG-FRIENDLY** 