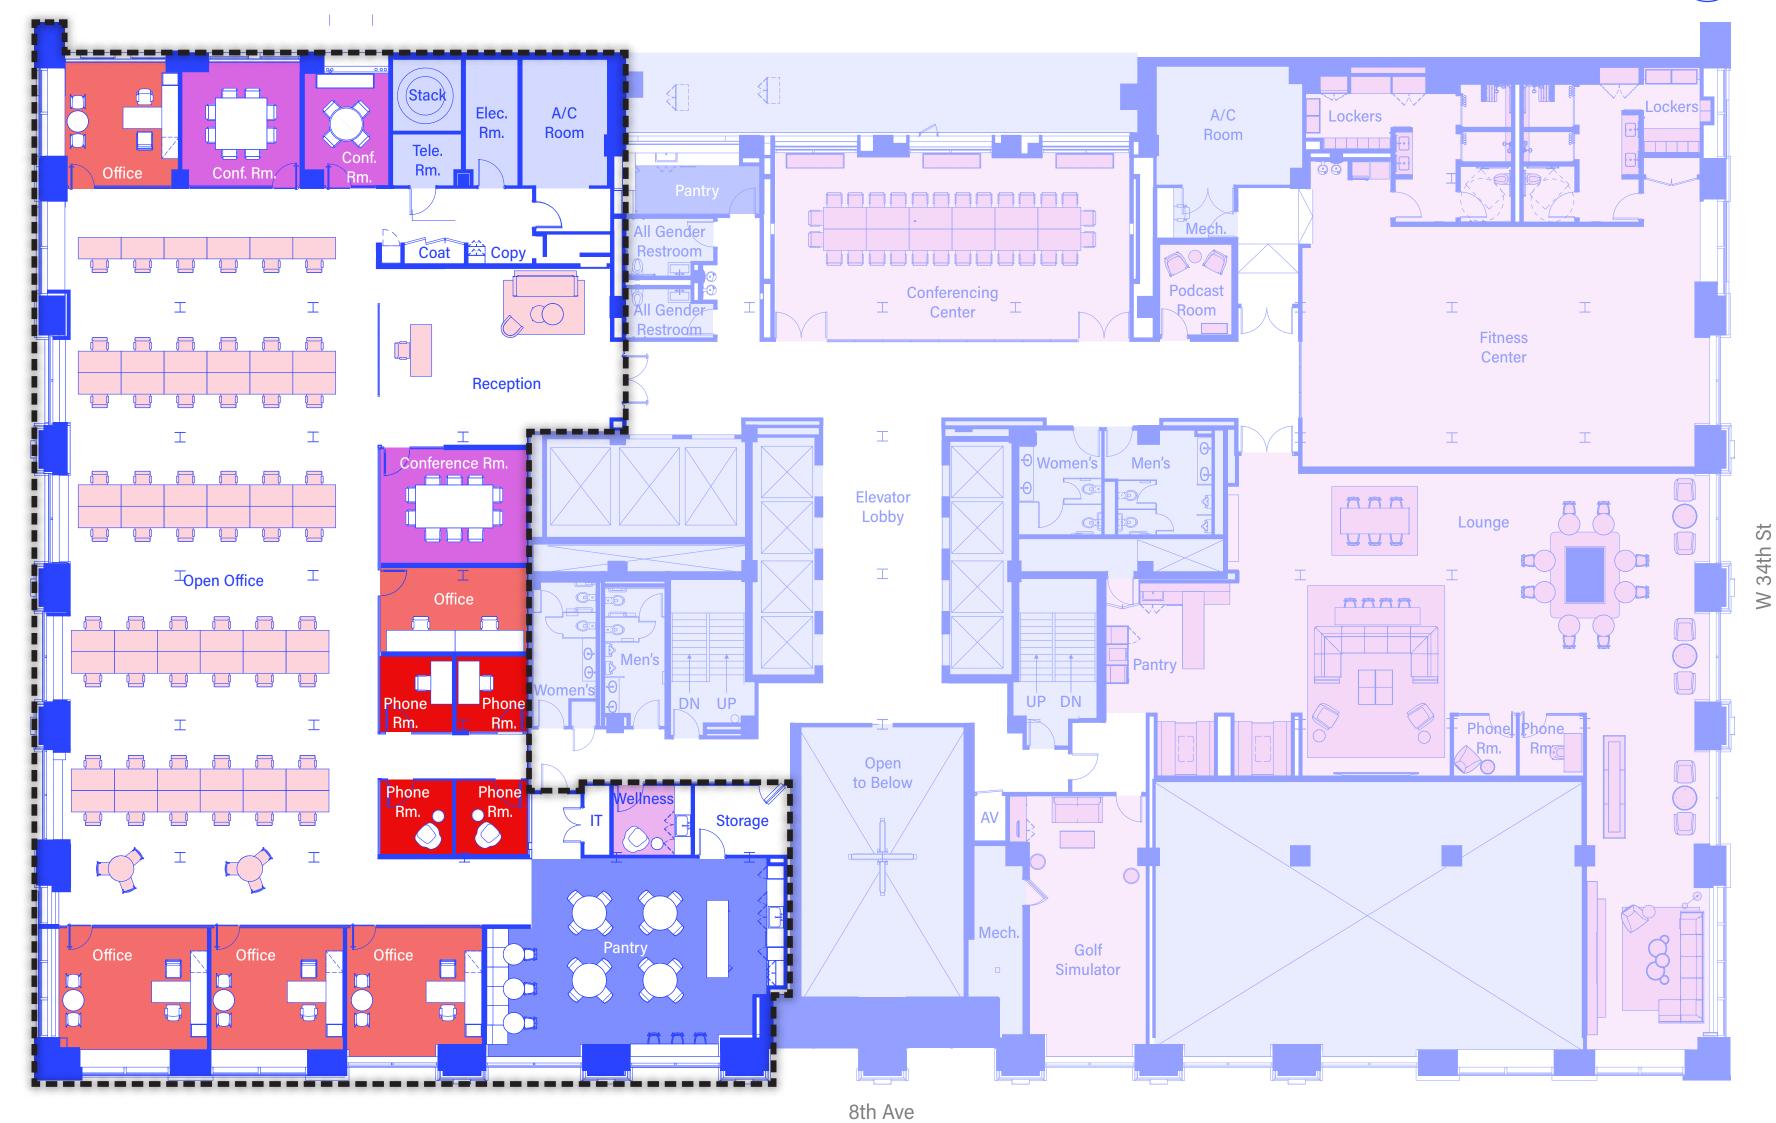

# 2ND FLOOR

13,065 RSF | Partial Floor

| Private Offices Workstations | 5 <sup>2</sup> |
|------------------------------|----------------|
|                              |                |
| Phone Room Seats             | 2              |
| Conference Seats             | 22             |
| Pantry                       |                |
| Reception                    |                |

The Certificate of Occupancy allows 240 people in the 2nd through the 24th floors.

# 2ND-FLOOR HOSPITALITY SUITE

- high-end fitness center with showers and lockers
- golf simulator
- library with fireplace
- lounge space with ample seating
- grab-and-go food service
- conferencing center
- podcast room