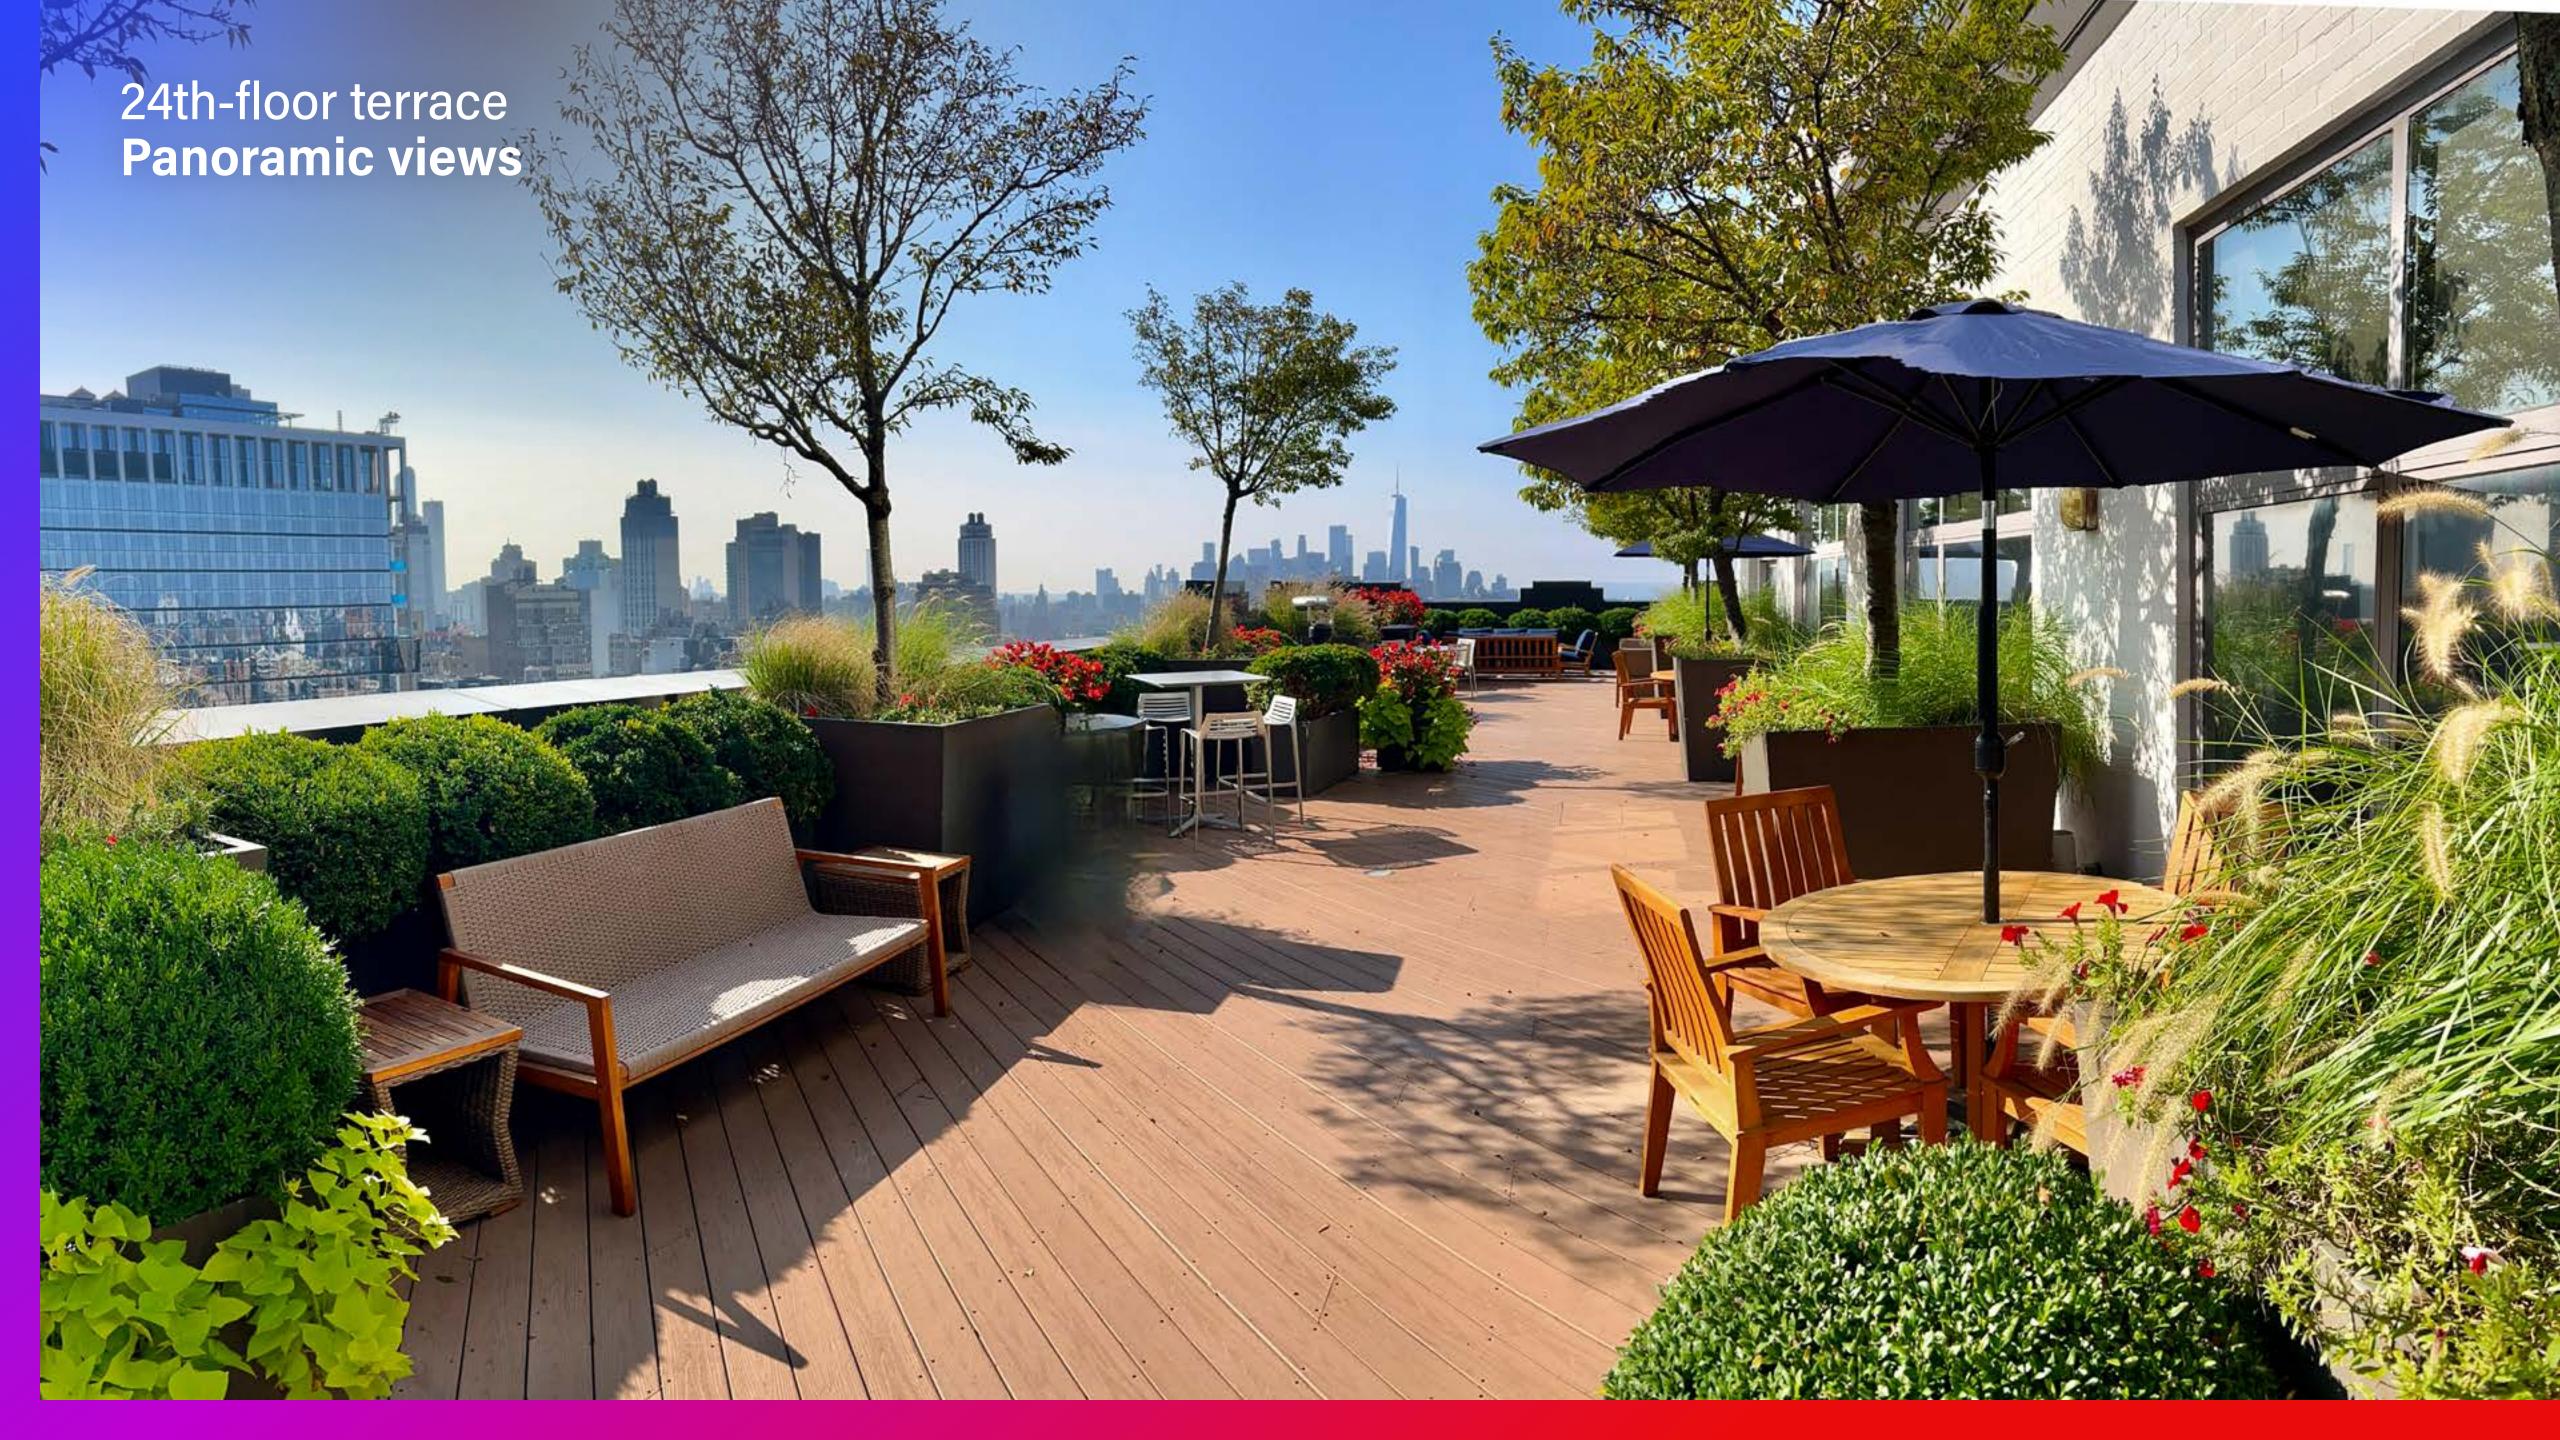

# 24TH-FLOOR TERRACE

- wraparound outdoor space
- available to all tenants
- sweeping Manhattan views