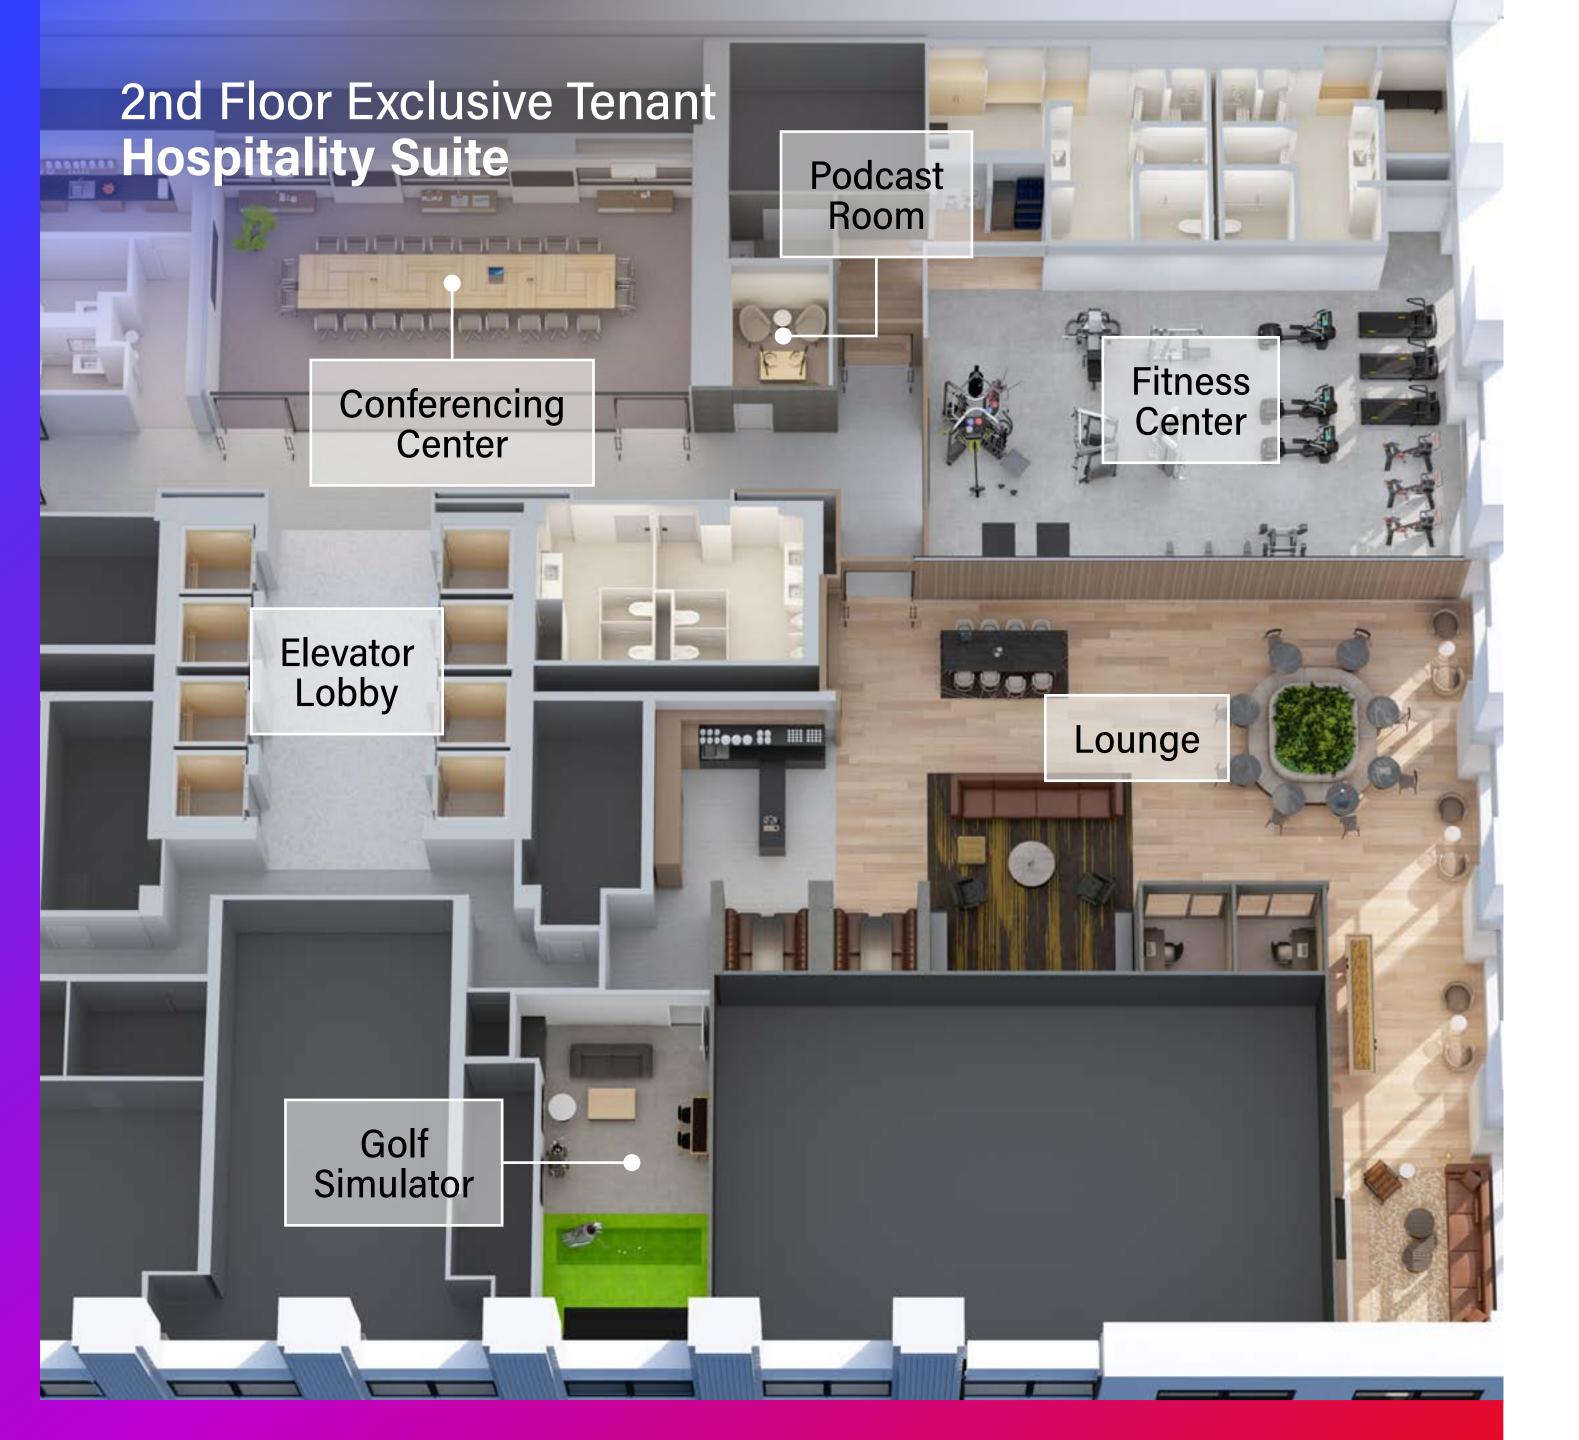

# 2ND FLOOR

13,065 RSF | Partial Floor

| Private Offices Workstations | 5 <sup>2</sup> |
|------------------------------|----------------|
|                              |                |
| Phone Room Seats             | 2              |
| Conference Seats             | 22             |
| Pantry                       |                |
| Reception                    |                |

The Certificate of Occupancy allows 240 people in the 2nd through the 24th floors.

# 2ND-FLOOR HOSPITALITY SUITE

- high-end fitness center with showers and lockers
- golf simulator
- library with fireplace
- lounge space with ample seating
- grab-and-go food service
- conferencing center
- podcast room