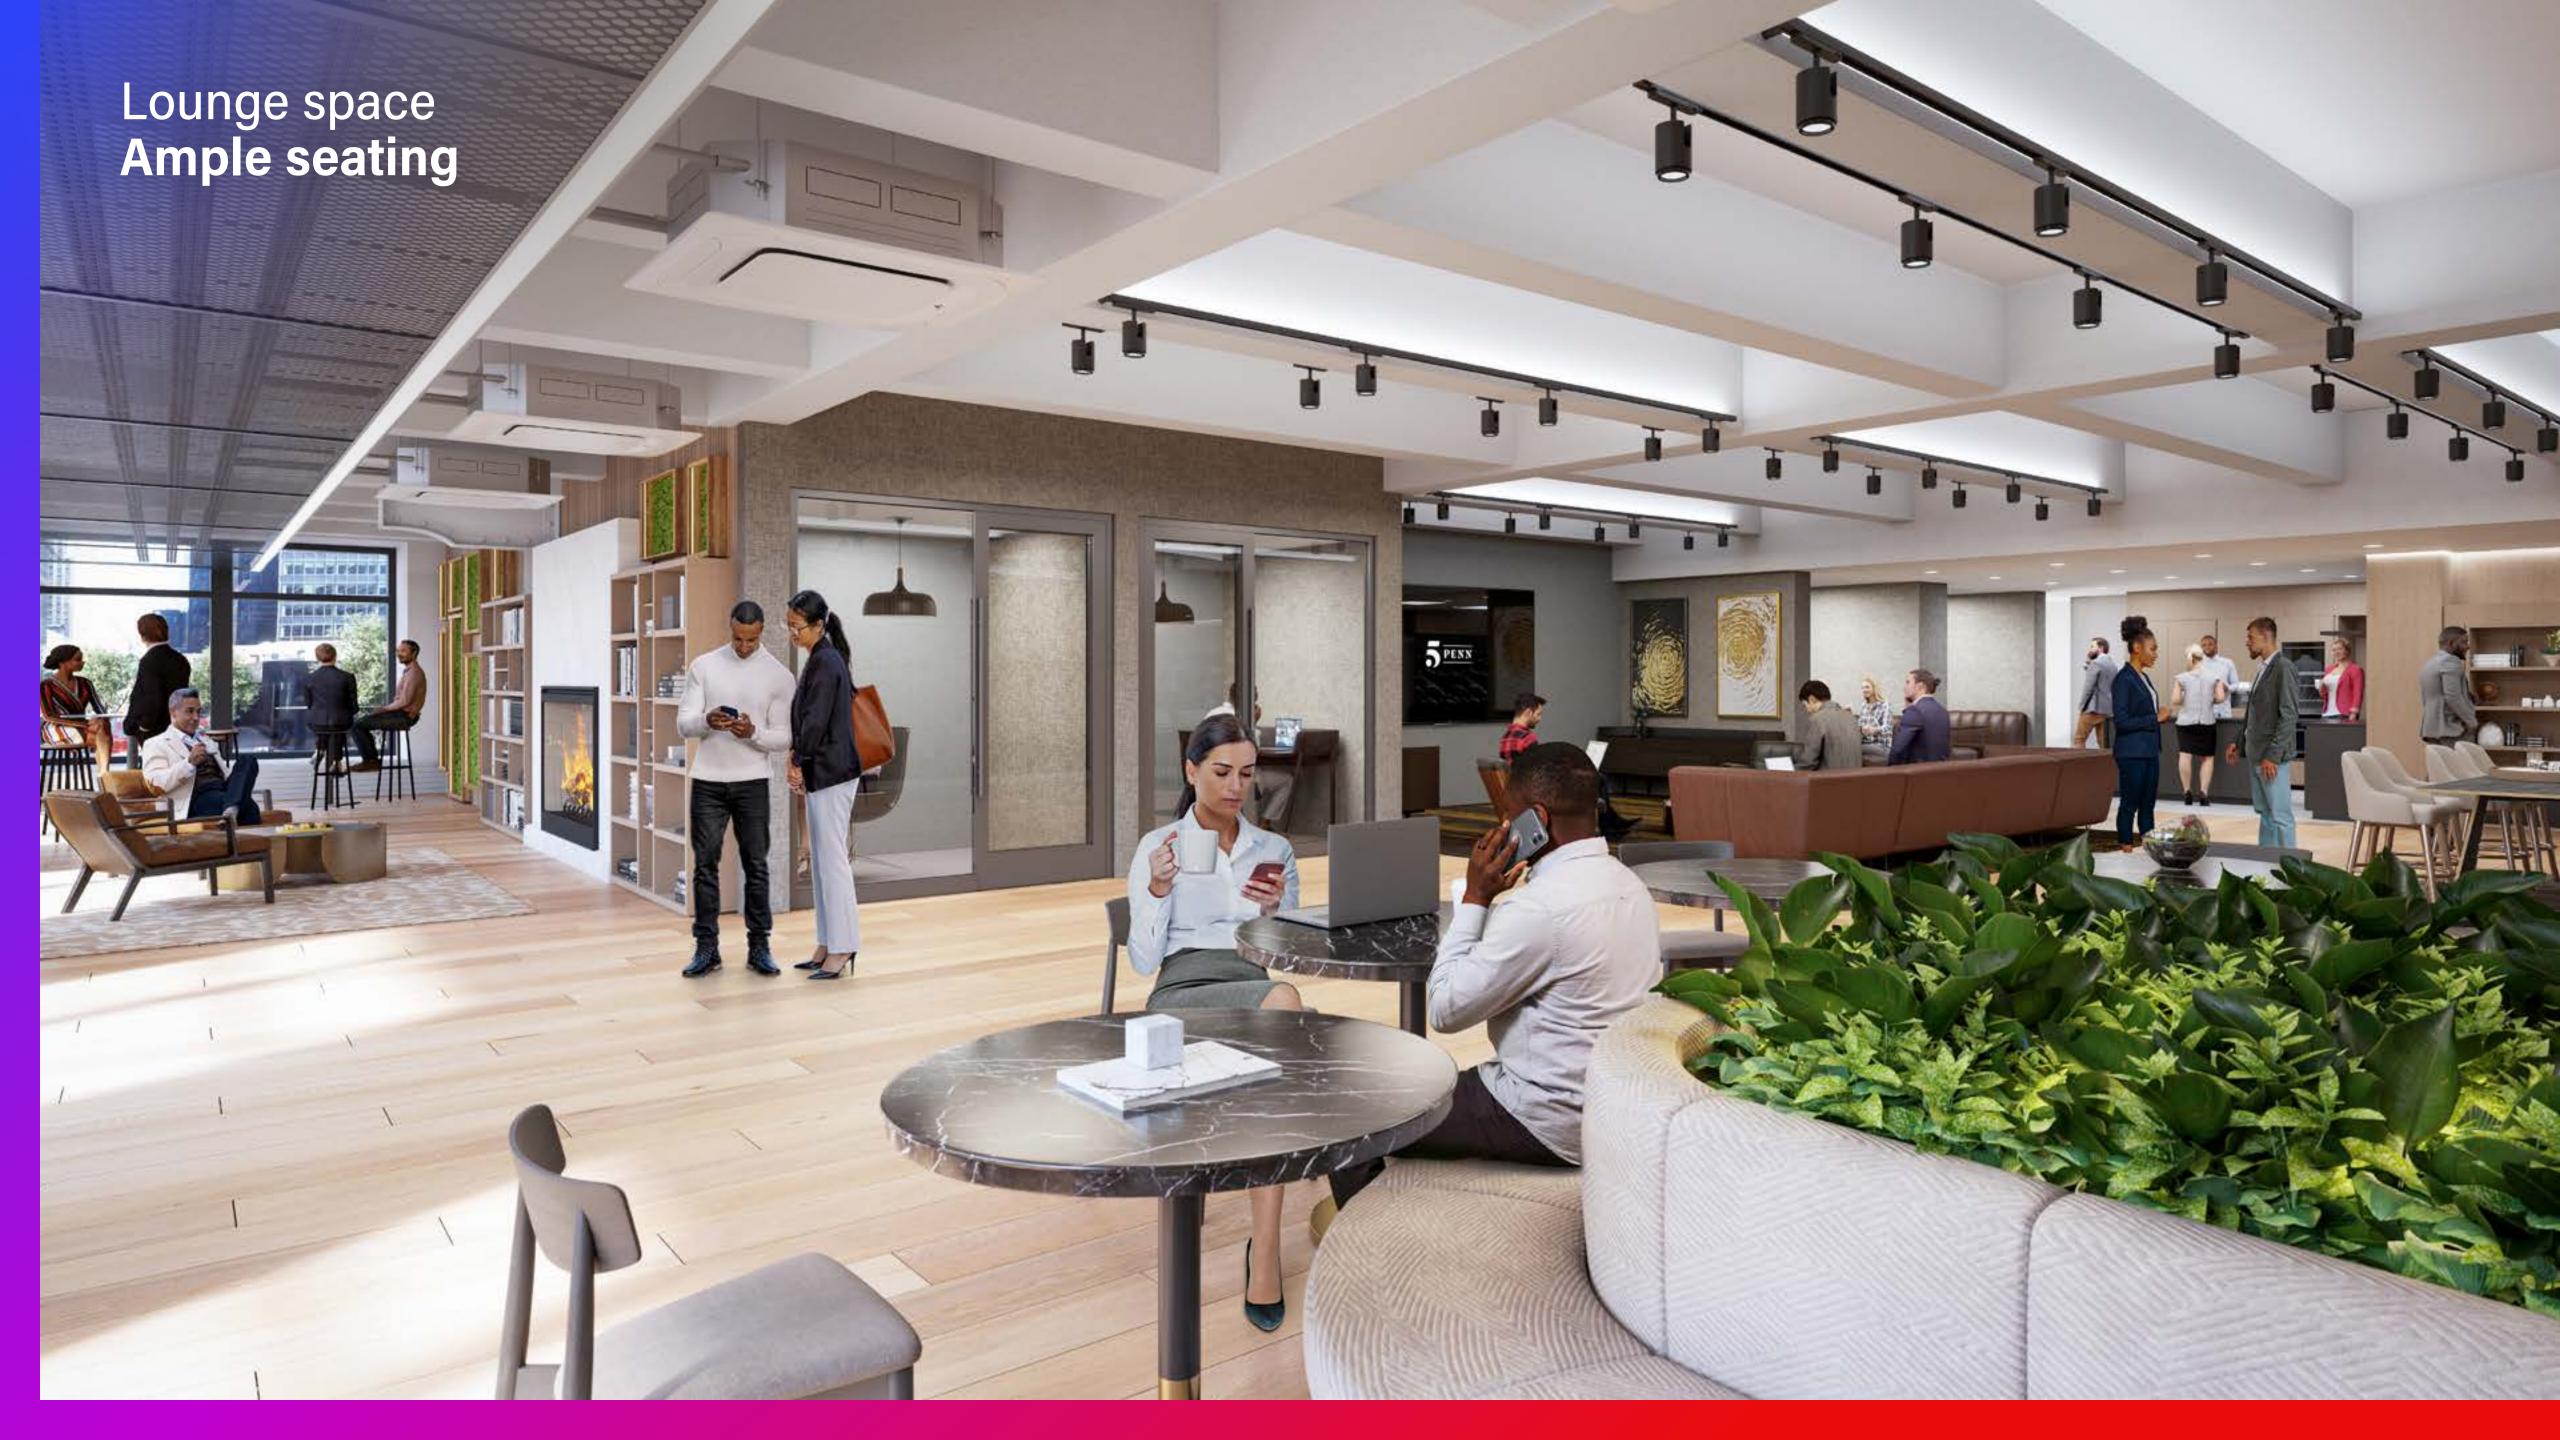

# 2ND-FLOOR HOSPITALITY SUITE

- high-end fitness center with showers and lockers
- golf simulator
- library with fireplace
- lounge space with ample seating
- grab-and-go food service
- conferencing center
- podcast room