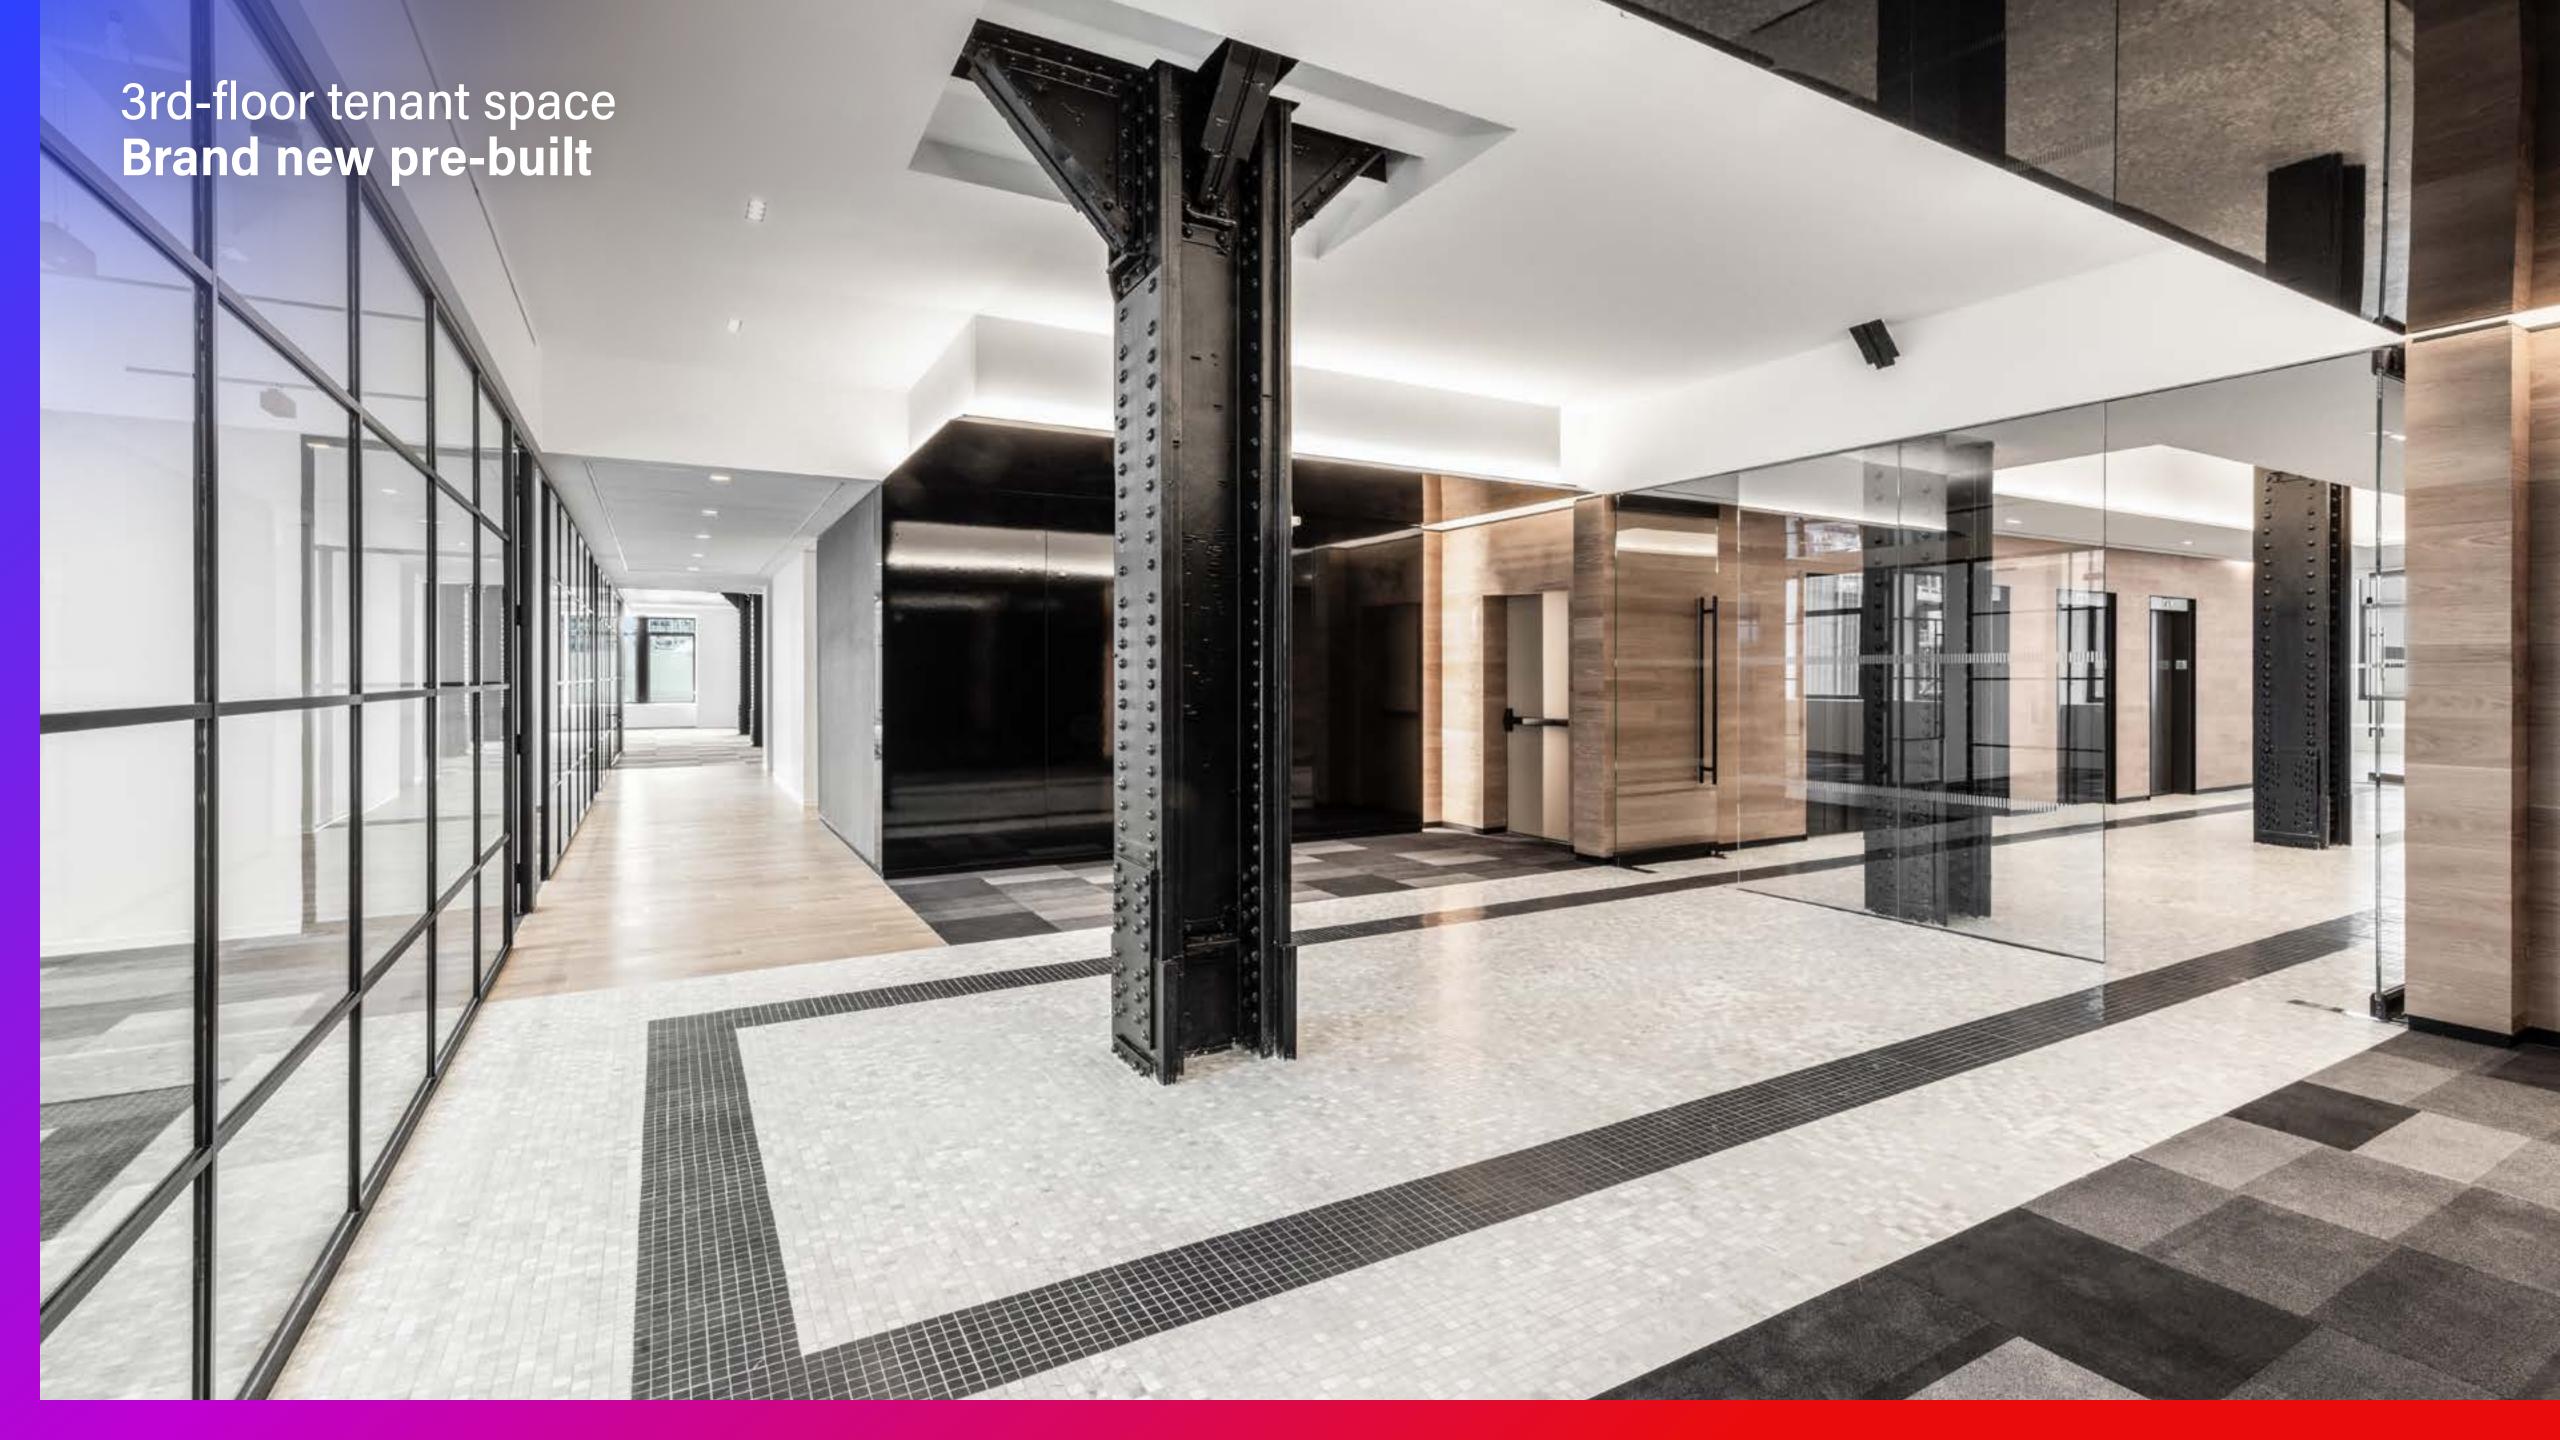

# THE SOUL OF THE CITY





Technology, finance, commuters, and sports fans all converge in Midtown West. At the center of this dynamic neighborhood, 5 Penn's brand-new pre-builts and luxury amenities offer a hospitality-level experience other offices simply can't match.

### **Brand New Pre-Built**

# 2ND FLOOR

13,065 RSF | Partial Floor

| Private Offices Workstations | 5 <sup>2</sup> |
|------------------------------|----------------|
|                              |                |
| Phone Room Seats             | 2              |
| Conference Seats             | 22             |
| Pantry                       |                |
| Reception                    |                |

The Certificate of Occupancy allows 240 people in the 2nd through the 24th floors.















# 2ND-FLOOR HOSPITALITY SUITE

- high-end fitness center with showers and lockers
- golf simulator
- library with fireplace
- lounge space with ample seating
- grab-and-go food service
- conferencing center
- podcast room

# 24TH-FLOOR TERRACE

- wraparound outdoor space
- available to all tenants
- sweeping Manhattan views

# MODERNIZED COMMON AREAS

including lobby and roof deck

## UPGRADED INFRASTRUCTURE

including windows and elevators

14' CEILINGS

9' WINDOWS

**DOG-FRIENDLY** 









# AT THE CENTER OF MANHATTAN'S FASTEST-GROWING

**NEIGHBORHOOD**