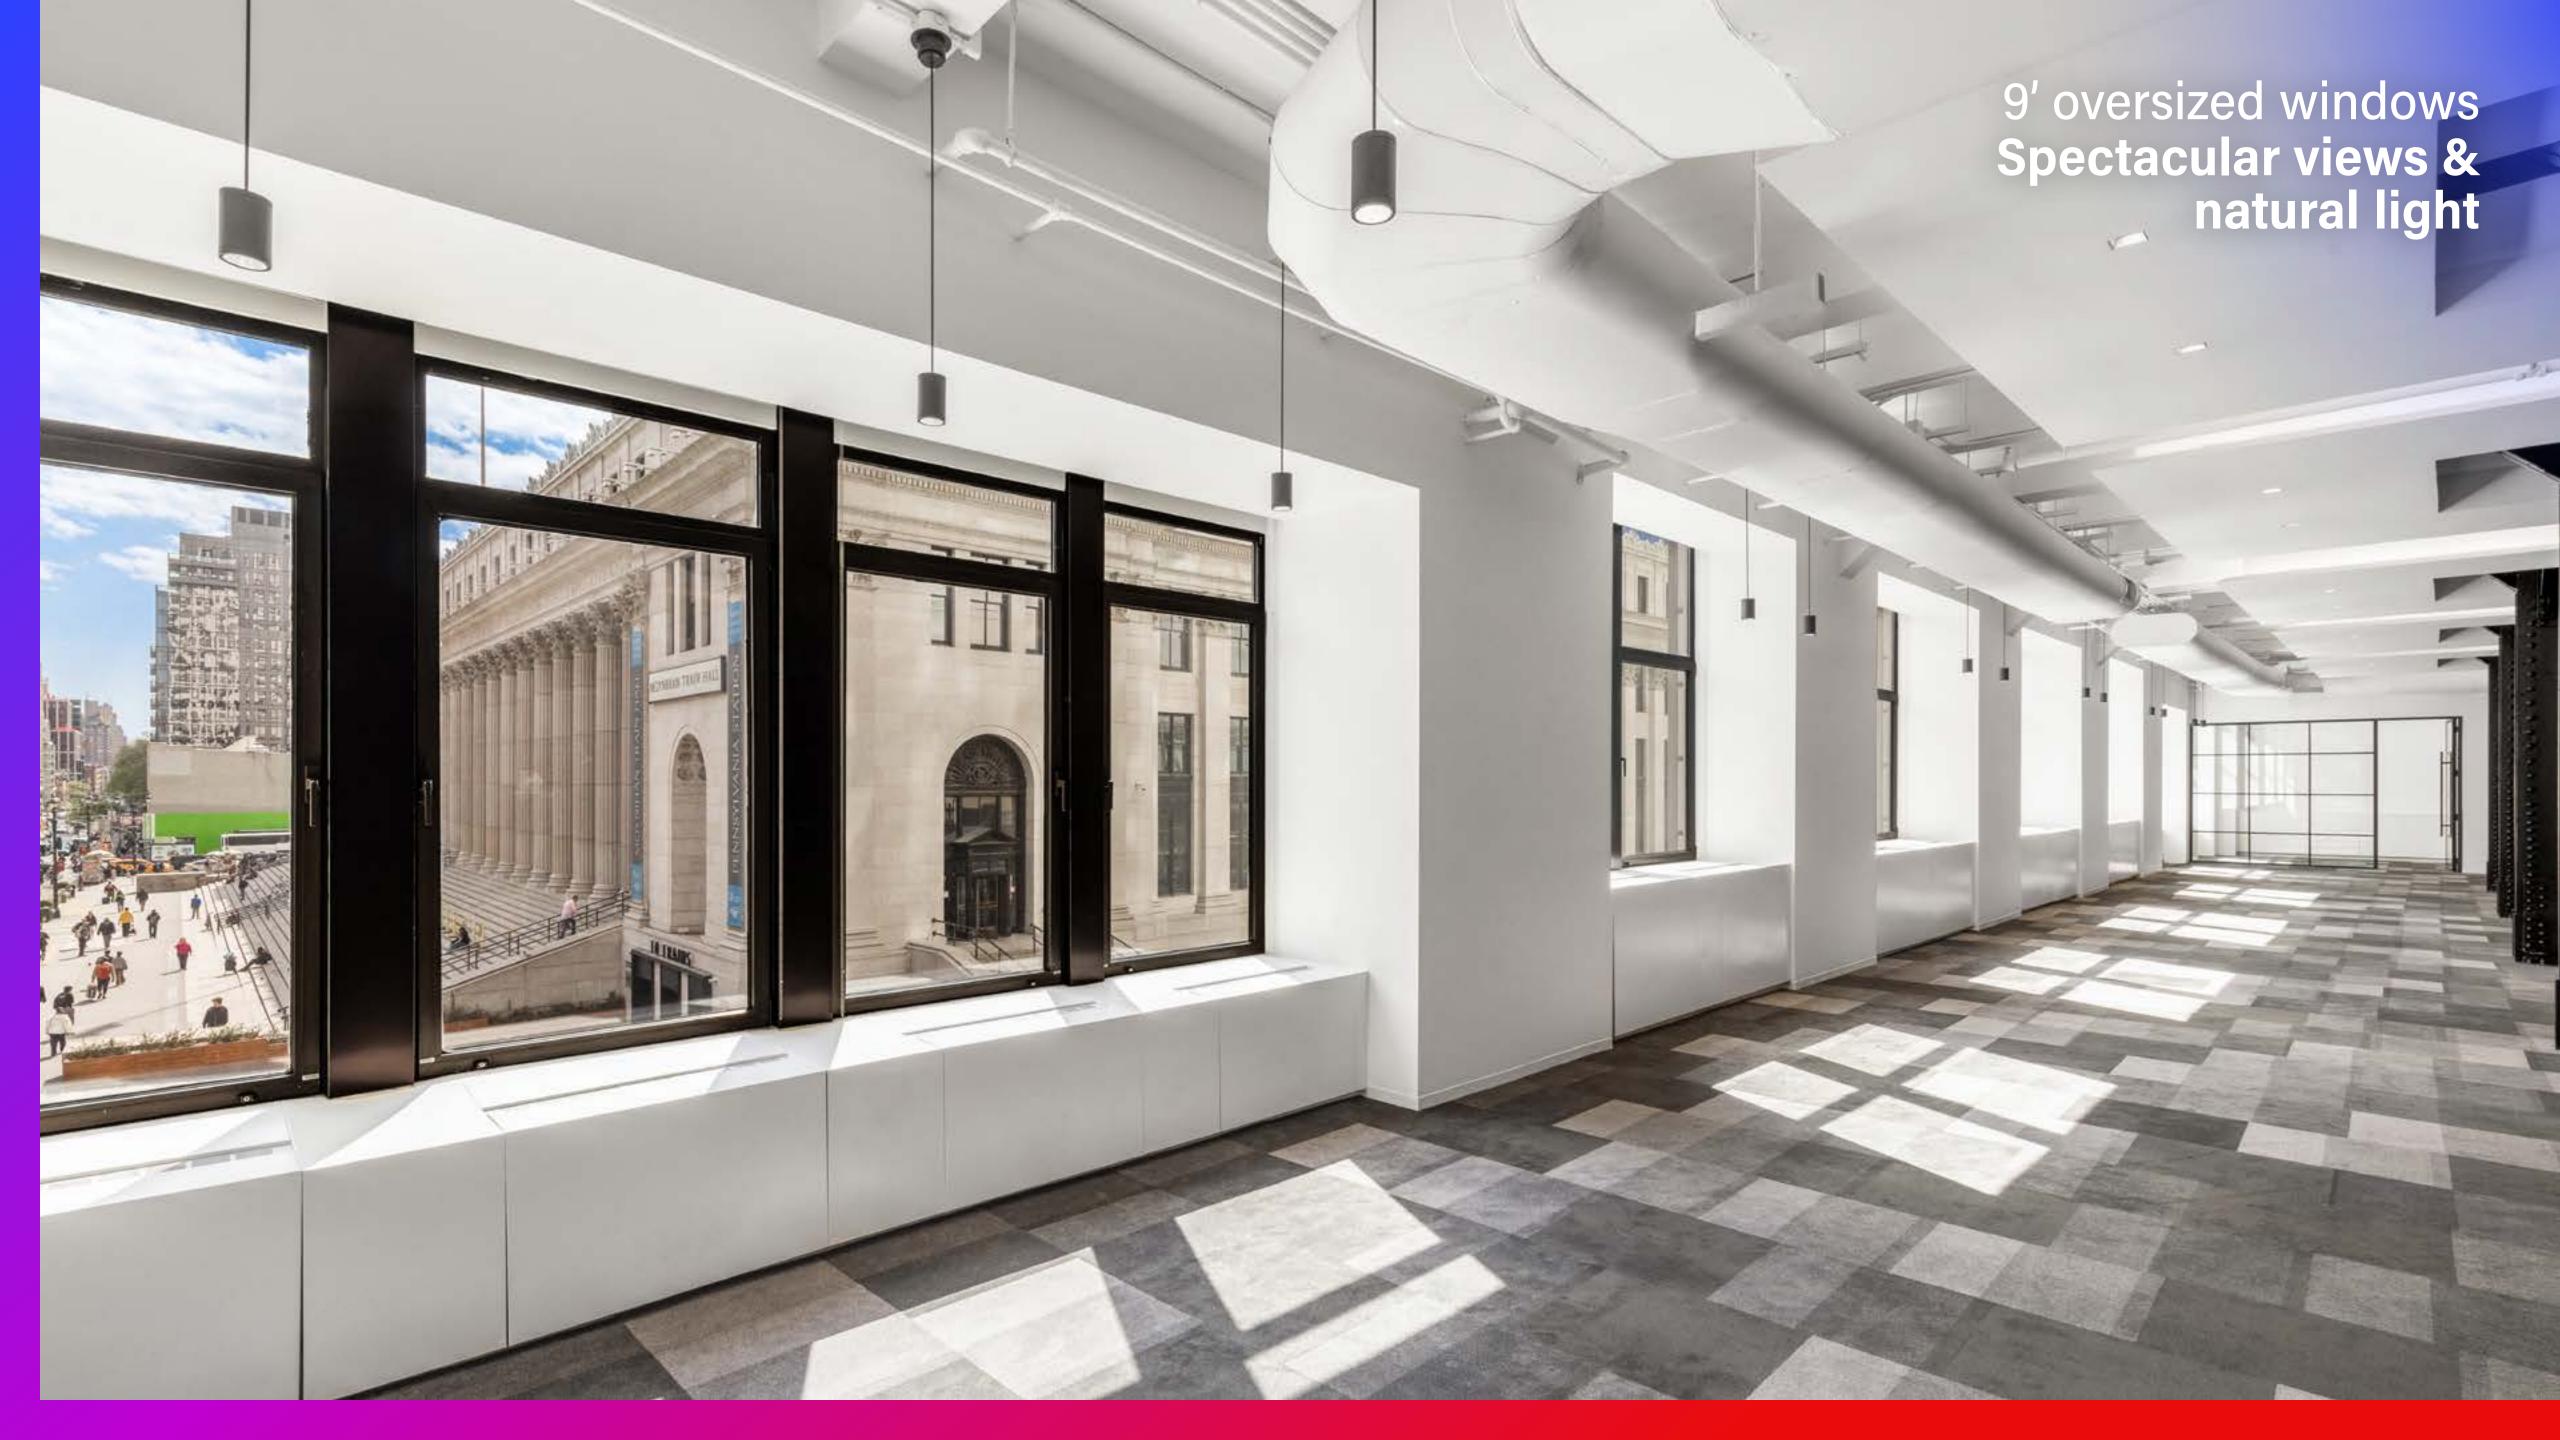

## UPGRADED INFRASTRUCTURE

including windows and elevators

14' CEILINGS

9' WINDOWS

**DOG-FRIENDLY** 