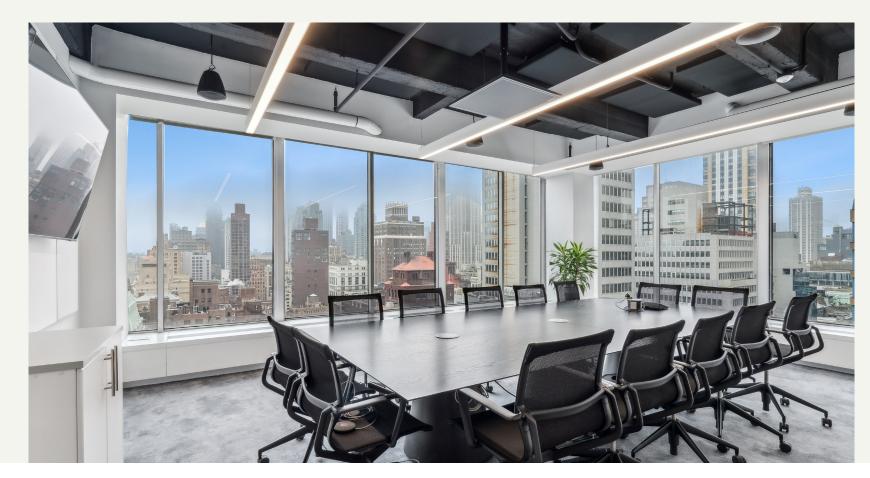

#### 13,200 RSF

**Possession:** Arranged

**Term:** May 30, 2027

- Features an open creative layout with exposed ceilings and wood floors
- Floors can be sublet individually
- A long-term direct extension is potentially available

### ENTIRE 20TH FLOOR