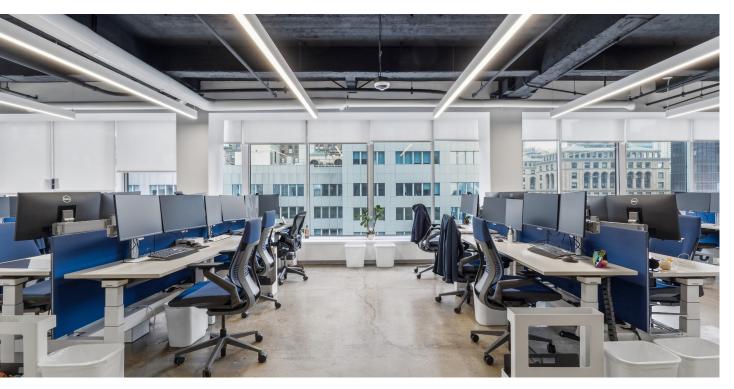

#### 13,200 RSF

**Possession:** Arranged

**Term:** May 30, 2027

- Features an open creative layout with exposed ceilings and wood floors
- Floors can be sublet individually
- A long-term direct extension is potentially available

### ENTIRE 20TH FLOOR