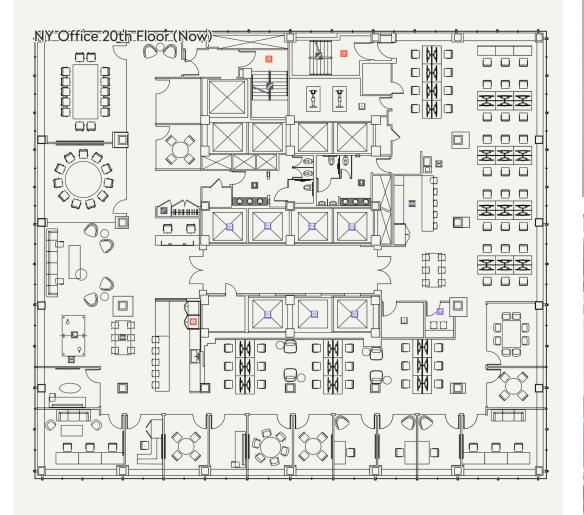

# ENTIRE 20TH FLOOR

#### 13,200 RSF

**Possession:** Arranged

**Term:** May 30, 2027

- Features an open creative layout with exposed ceilings and wood floors
- Floors can be sublet individually
- A long-term direct extension is potentially available

### ENTIRE 20TH FLOOR