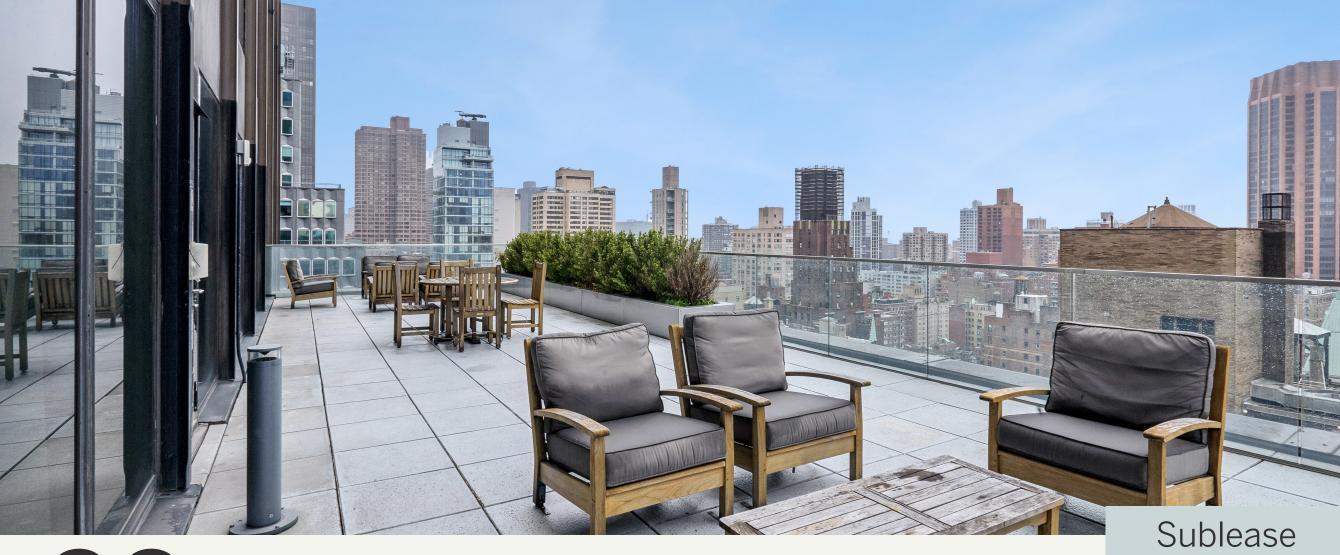

# 90 PARKAVENUE

26,400 SF | FLOORS 19 AND 20 | FEATURES OVERSIZED TERRACES

#### 13,200 RSF

Possession: Arranged

**Term:** May 30, 2027

- Features a perimeter office configuration and includes two oversized terraces
- Floors can be sublet individually
- A long-term direct extension is potentially available