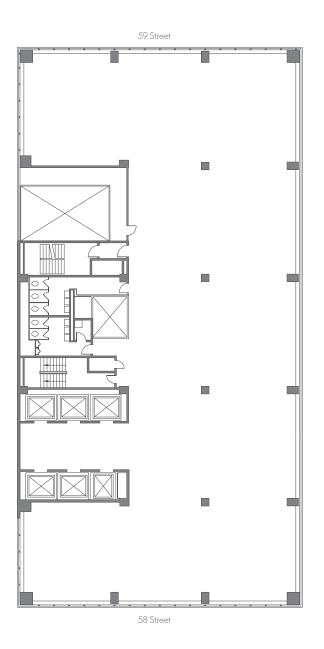

## **110 EAST 59 STREET**

PLAZA DISTRICT

# Tower Floors | Core & Shell | 13,284 SF

A N