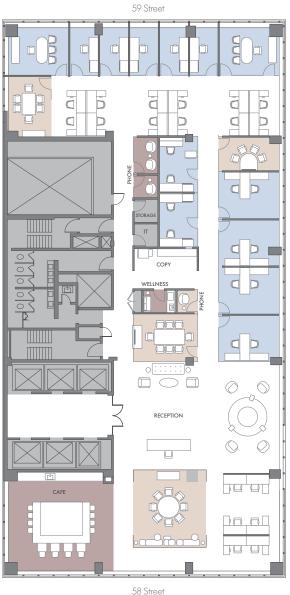

#### **110 EAST 59 STREET**

PLAZA DISTRICT

#### Tower Floors | COLLABORATIVE Test-Fit | 13,284 SF

|                                                           |                       | 59 Street                     |  |  |
|-----------------------------------------------------------|-----------------------|-------------------------------|--|--|
|                                                           |                       |                               |  |  |
|                                                           |                       |                               |  |  |
| Workspace<br>Executive Office<br>Assistant<br>Workstation | Seats<br>2<br>2<br>47 |                               |  |  |
| Reception                                                 | 1                     |                               |  |  |
| Collaboration<br>Meeting Room (5)                         | Seats<br>43           |                               |  |  |
| Amenities<br>Cafe                                         | Seats<br>5            |                               |  |  |
| Additional<br>Coat Closet<br>Copy Area                    |                       |                               |  |  |
| IT Room/Storage<br>Wellness Room<br>Phone Booth (2)       |                       | ×<br>×                        |  |  |
| ADA Restroom                                              |                       | ADA<br>UISTORAGE<br>WELLINESS |  |  |