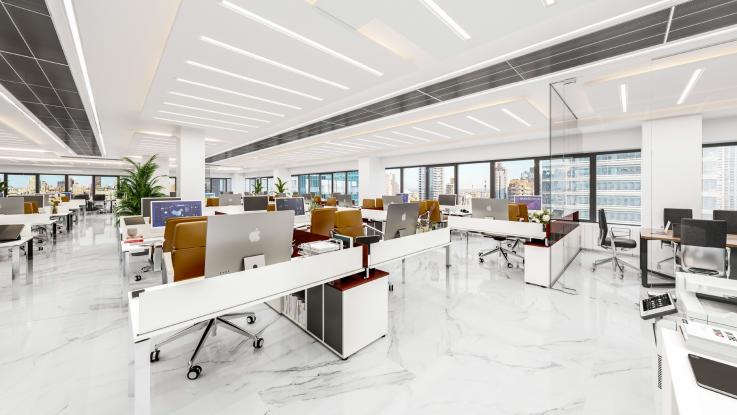

### Tower Floors | OFFICE INTENSIVE Test-Fit | 13,284 SF

| Workspace         | Seats |
|-------------------|-------|
| Executive Office  | 2     |
| Private Office    | 9     |
| Shared Office     | 2     |
| Workstation       | 18    |
| Reception         | 1     |
| Collaboration     | Seats |
| Meeting Room (4)  | 26    |
| Amenities         | Seats |
| Cafe              | 12    |
| Additional        |       |
| Coat Closet       |       |
| Copy Area         |       |
| Storage Space (2) |       |
| IT Room           |       |
| Wellness Room     |       |
| Phone Room (3)    |       |
|                   |       |