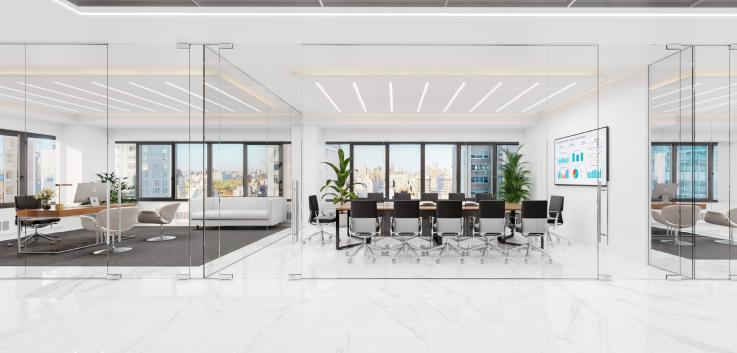

#### Tower Floors | COLLABORATIVE Test-Fit | 13,284 SF

|                                                           |                       | 59 Street                     |  |  |
|-----------------------------------------------------------|-----------------------|-------------------------------|--|--|
|                                                           |                       |                               |  |  |
|                                                           |                       |                               |  |  |
| Workspace<br>Executive Office<br>Assistant<br>Workstation | Seats<br>2<br>2<br>47 |                               |  |  |
| Reception                                                 | 1                     |                               |  |  |
| Collaboration<br>Meeting Room (5)                         | Seats<br>43           |                               |  |  |
| Amenities<br>Cafe                                         | Seats<br>5            |                               |  |  |
| Additional<br>Coat Closet<br>Copy Area                    |                       |                               |  |  |
| IT Room/Storage<br>Wellness Room<br>Phone Booth (2)       |                       | ×<br>×                        |  |  |
| ADA Restroom                                              |                       | ADA<br>UISTORAGE<br>WELLINESS |  |  |