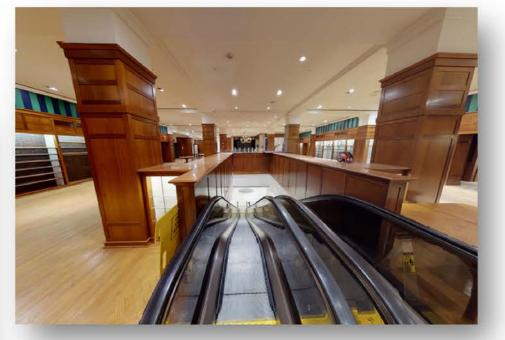

### FOURTH FLOOR 14,929 SF

- FUNCTIONING ESCALATOR
- 11'-14' CEILING HEIGHTS

- HVAC IN PLACE
- STORAGE ROOM

- THREE (3) MAIN ELEVATORS
- TWO (2) FREIGHT ELEVATORS

FOURTH FLOOR 14,929 SF