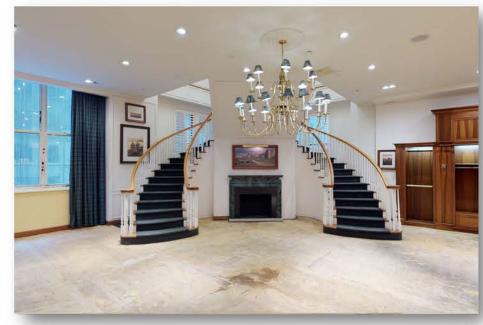

foot building located on the corner of Madison Avenue and 44th Street.

Major renovations of office floors are to be completed upon tenant specification. This building offers a remarkably convenient location, availability of full floor identity, and name rights on the building per tenant request.

### **BUILDING FEATURES**

New building lobby in the process of being renovated

Ownership will provide capital for premium build-outs

Two minutes from Grand Central and one block from Bryant Park

Flagship naming rights available

#### **SUBWAY LINES**

















### FORMERLY THE BROOKS **BROTHERS BUILDING**





## RETAIL

### FOURTH FLOOR 14,929 SF

- FUNCTIONING ESCALATOR
- 11'-14' CEILING HEIGHTS

- HVAC IN PLACE
- STORAGE ROOM

- THREE (3) MAIN ELEVATORS
- TWO (2) FREIGHT ELEVATORS











FOURTH FLOOR 14,929 SF



# DISCOVERING THE NEIGHBORHOOD

Fitness, Wellness, & Entertainment

















# DISCOVERING THE NEIGHBORHOOD

Bars, Restaurants, and Hotels