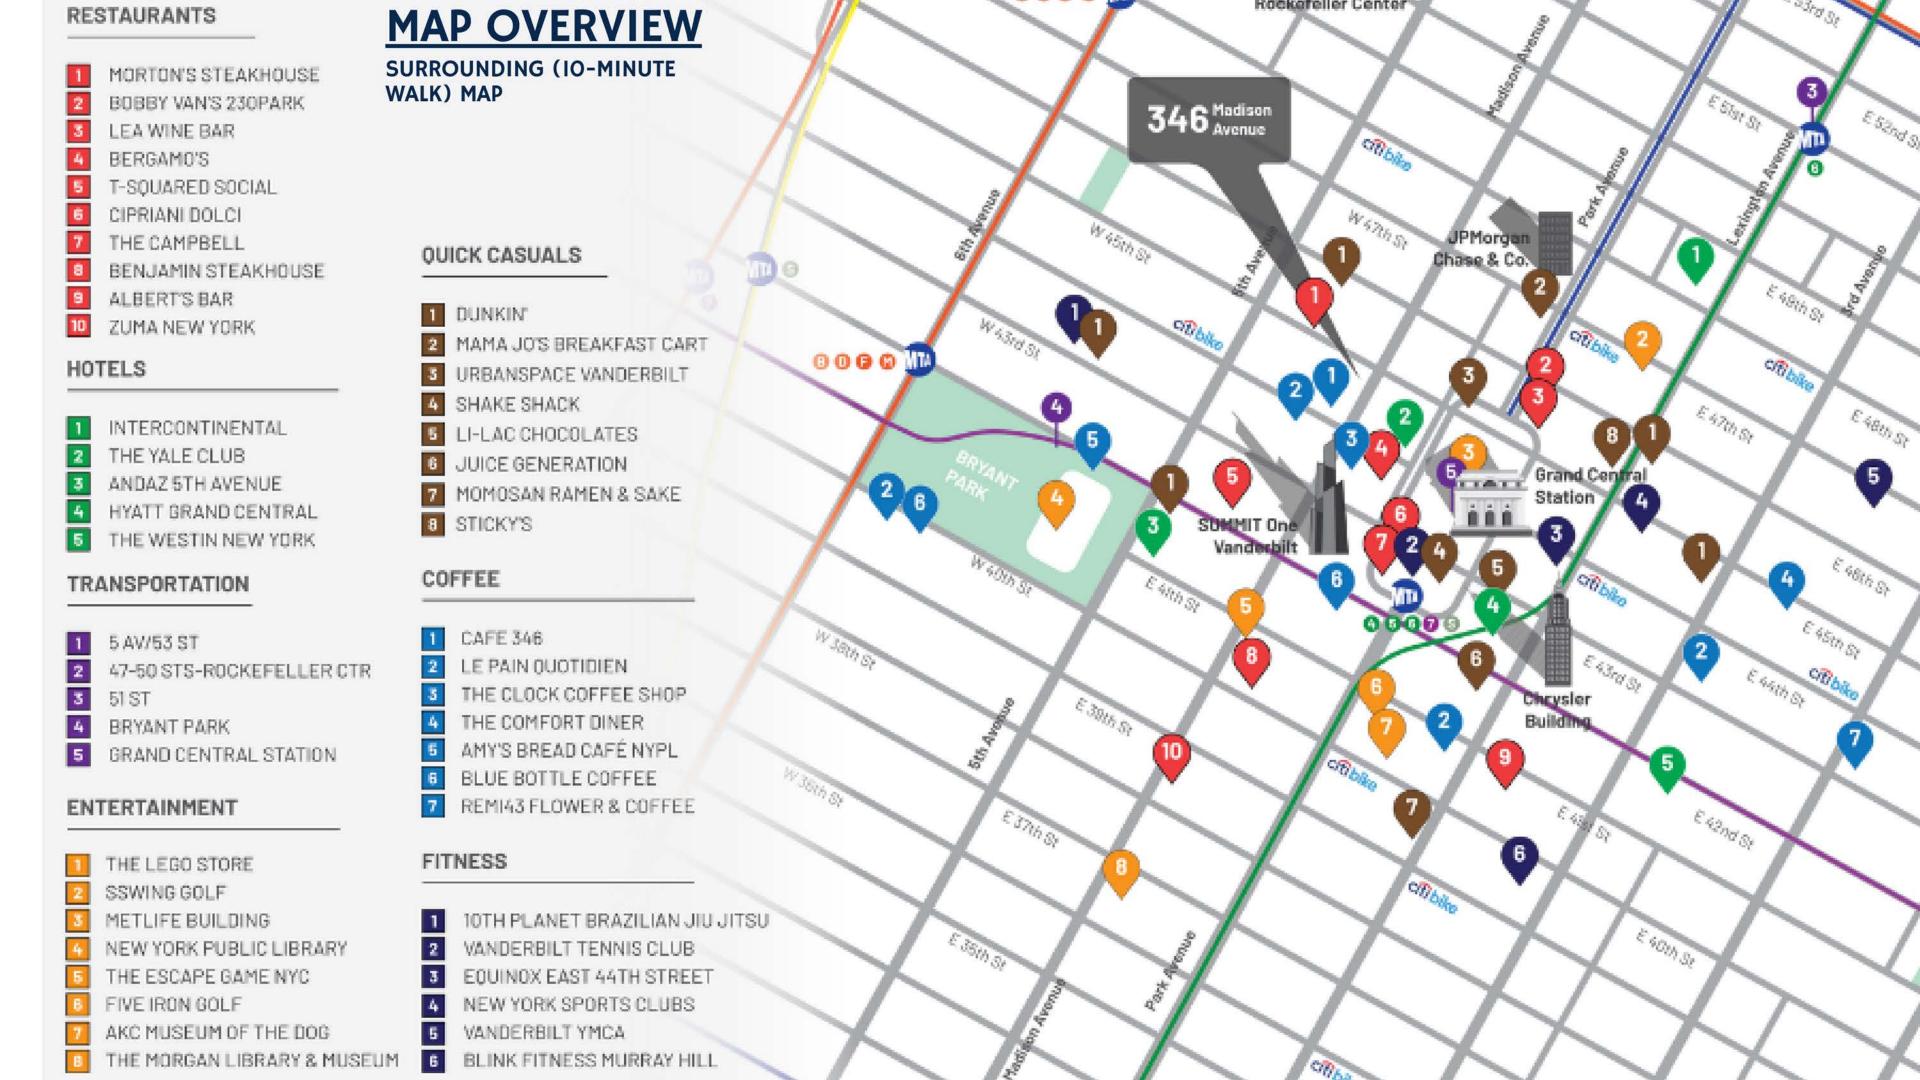

NOTABLE NEIGHBORS INCLUDE GRAND CENTRAL STATION, BRYANT PARK, THE NEW YORK PUBLIC LIBRARY, THE CHRYSLER BUILDING, THE METLIFE BUILDING, CIPRIANI, AND THE JP MORGAN CHASE BUILDING THAT IS CURRENTLY BEING DEVELOPED.

# DISCOVERING THE NEIGHBORHOOD

Fitness, Wellness, & Entertainment

# DISCOVERING THE NEIGHBORHOOD

Bars, Restaurants, and Hotels