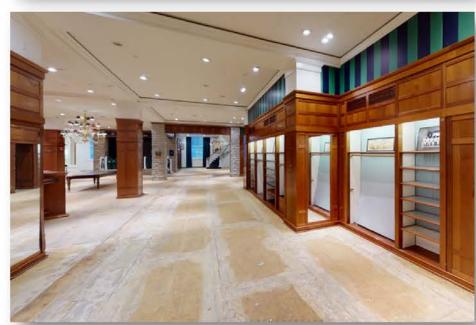

ot building located on the corner of Madison Avenue and 44th Street.

Major renovations of office floors are to be completed upon tenant specification. This building offers a remarkably convenient location, availability of full floor identity, and name rights on the building per tenant request.

### **BUILDING FEATURES**

New building lobby in the process of being renovated

Ownership will provide capital for premium build-outs

Two minutes from Grand Central and one block from Bryant Park

Flagship naming rights available

#### **SUBWAY LINES**

















### FORMERLY THE BROOKS **BROTHERS BUILDING**





## RETAIL

### FOURTH FLOOR 14,929 SF

- FUNCTIONING ESCALATOR
- 11'-14' CEILING HEIGHTS

- HVAC IN PLACE
- STORAGE ROOM

- THREE (3) MAIN ELEVATORS
- TWO (2) FREIGHT ELEVATORS











FOURTH FLOOR 14,929 SF



# DISCOVERING THE NEIGHBORHOOD

Fitness, Wellness, & Entertainment

















# DISCOVERING THE NEIGHBORHOOD

Bars, Restaurants, and Hotels