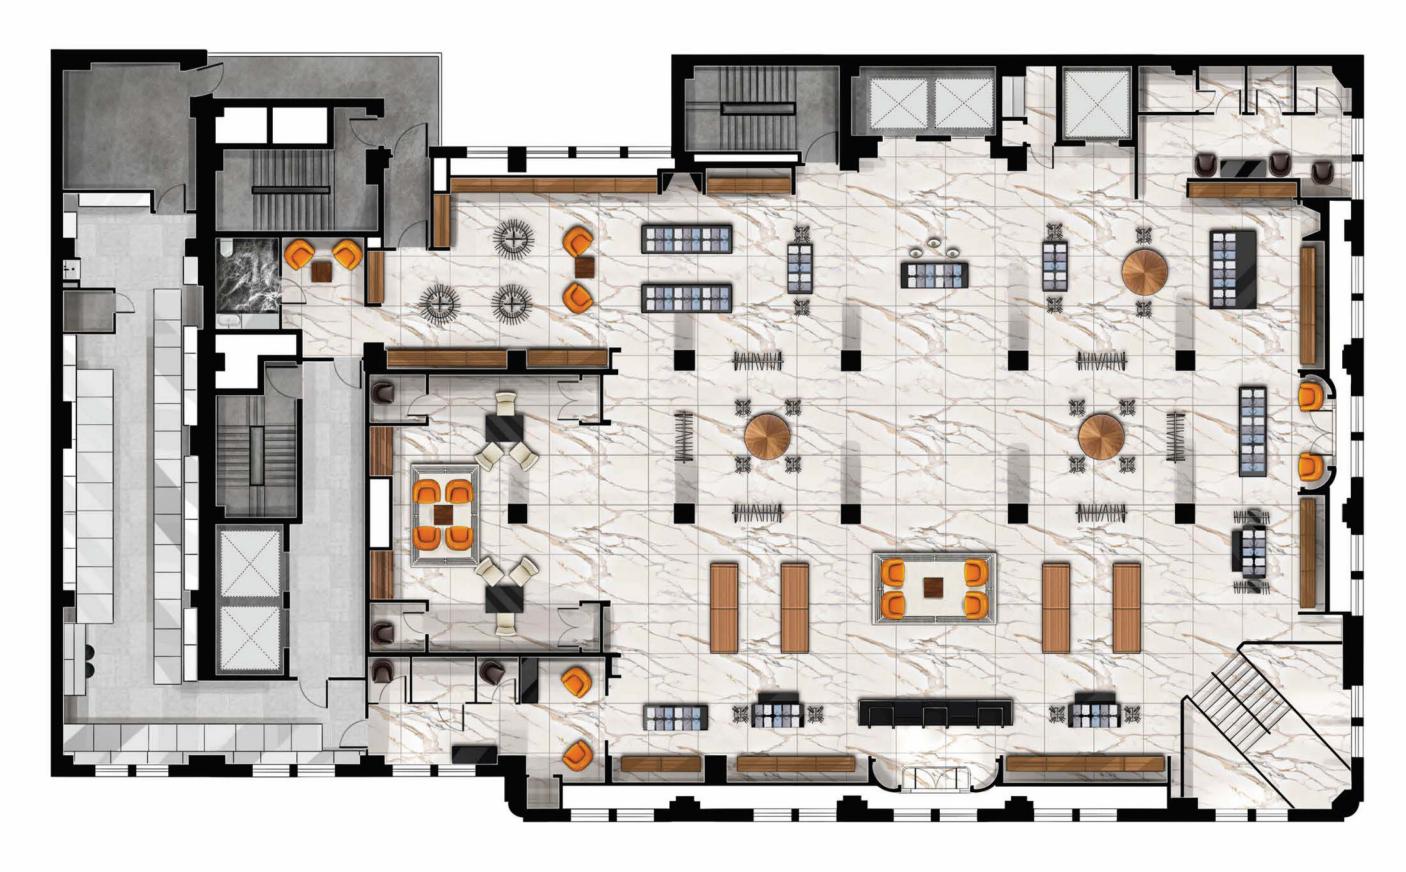

## RETAIL

### FOURTH FLOOR 14,929 SF

- FUNCTIONING ESCALATOR
- 11'-14' CEILING HEIGHTS

- HVAC IN PLACE
- STORAGE ROOM

- THREE (3) MAIN ELEVATORS
- TWO (2) FREIGHT ELEVATORS

FOURTH FLOOR 14,929 SF