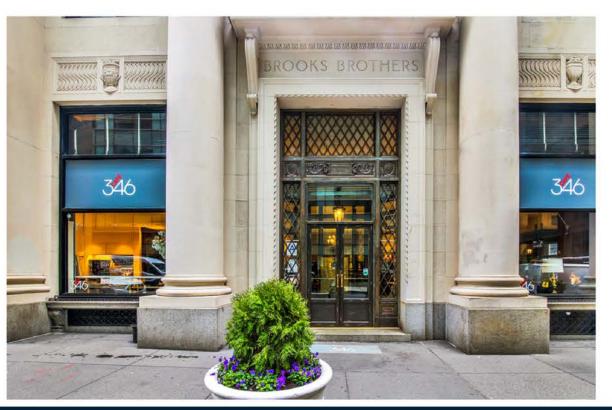

### FORMERLY THE BROOKS **BROTHERS BUILDING**

## 346 MADISON **AVENUE**

Midtown East, New York **NW** corner of 44th Street

#### **BUILDING OVERVIEW**

346 Madison Avenue is a 140,280-squarefoot building located on the corner of Madison Avenue and 44th Street.

Major renovations of office floors are to be completed upon tenant specification. This building offers a remarkably convenient location, availability of full floor identity, and name rights on the building per tenant request.