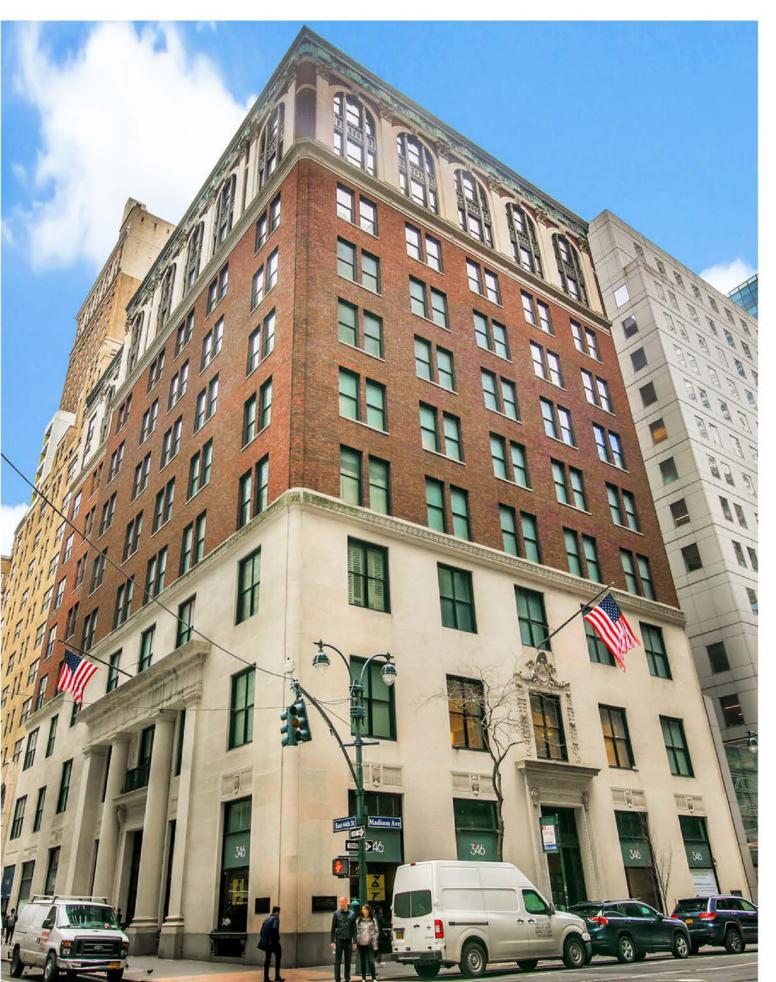

#### **BUILDING OVERVIEW**

346 Madison Avenue is a 140,280-squarefoot building located on the corner of Madison Avenue and 44th Street.

Major renovations of office floors are to be completed upon tenant specification. This building offers a remarkably convenient location, availability of full floor identity, and name rights on the building per tenant request.