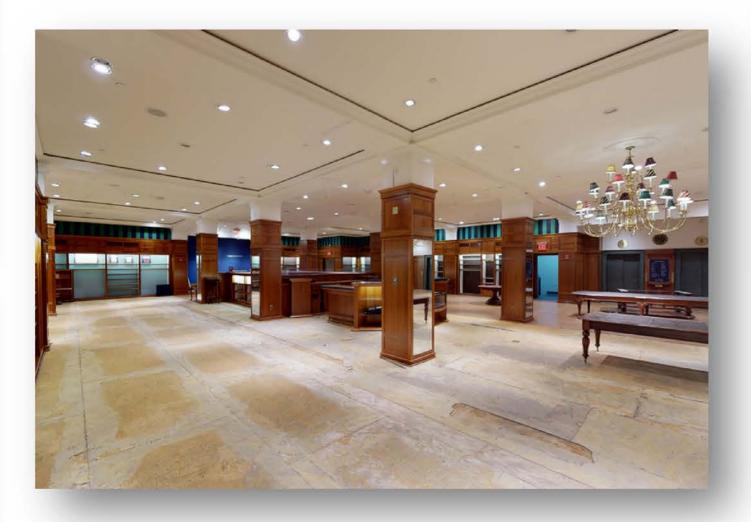

### FOURTH FLOOR 14,929 SF

- FUNCTIONING ESCALATOR
- 11'-14' CEILING HEIGHTS

- HVAC IN PLACE
- STORAGE ROOM

- THREE (3) MAIN ELEVATORS
- TWO (2) FREIGHT ELEVATORS

FOURTH FLOOR 14,929 SF