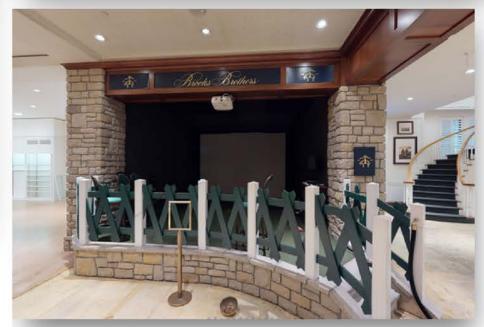

lding located on the corner of Madison Avenue and 44th Street.

Major renovations of office floors are to be completed upon tenant specification. This building offers a remarkably convenient location, availability of full floor identity, and name rights on the building per tenant request.

### **BUILDING FEATURES**

New building lobby in the process of being renovated

Ownership will provide capital for premium build-outs

Two minutes from Grand Central and one block from Bryant Park

Flagship naming rights available

#### **SUBWAY LINES**

















### FORMERLY THE BROOKS **BROTHERS BUILDING**





## RETAIL

### FOURTH FLOOR 14,929 SF

- FUNCTIONING ESCALATOR
- 11'-14' CEILING HEIGHTS

- HVAC IN PLACE
- STORAGE ROOM

- THREE (3) MAIN ELEVATORS
- TWO (2) FREIGHT ELEVATORS











FOURTH FLOOR 14,929 SF



# DISCOVERING THE NEIGHBORHOOD

Fitness, Wellness, & Entertainment

















# DISCOVERING THE NEIGHBORHOOD

Bars, Restaurants, and Hotels