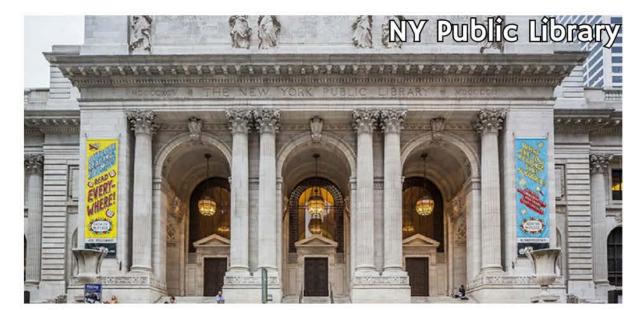

NOTABLE NEIGHBORS INCLUDE GRAND CENTRAL STATION, BRYANT PARK, THE NEW YORK PUBLIC LIBRARY, THE CHRYSLER BUILDING, THE METLIFE BUILDING, CIPRIANI, AND THE JP MORGAN CHASE BUILDING THAT IS CURRENTLY BEING DEVELOPED.