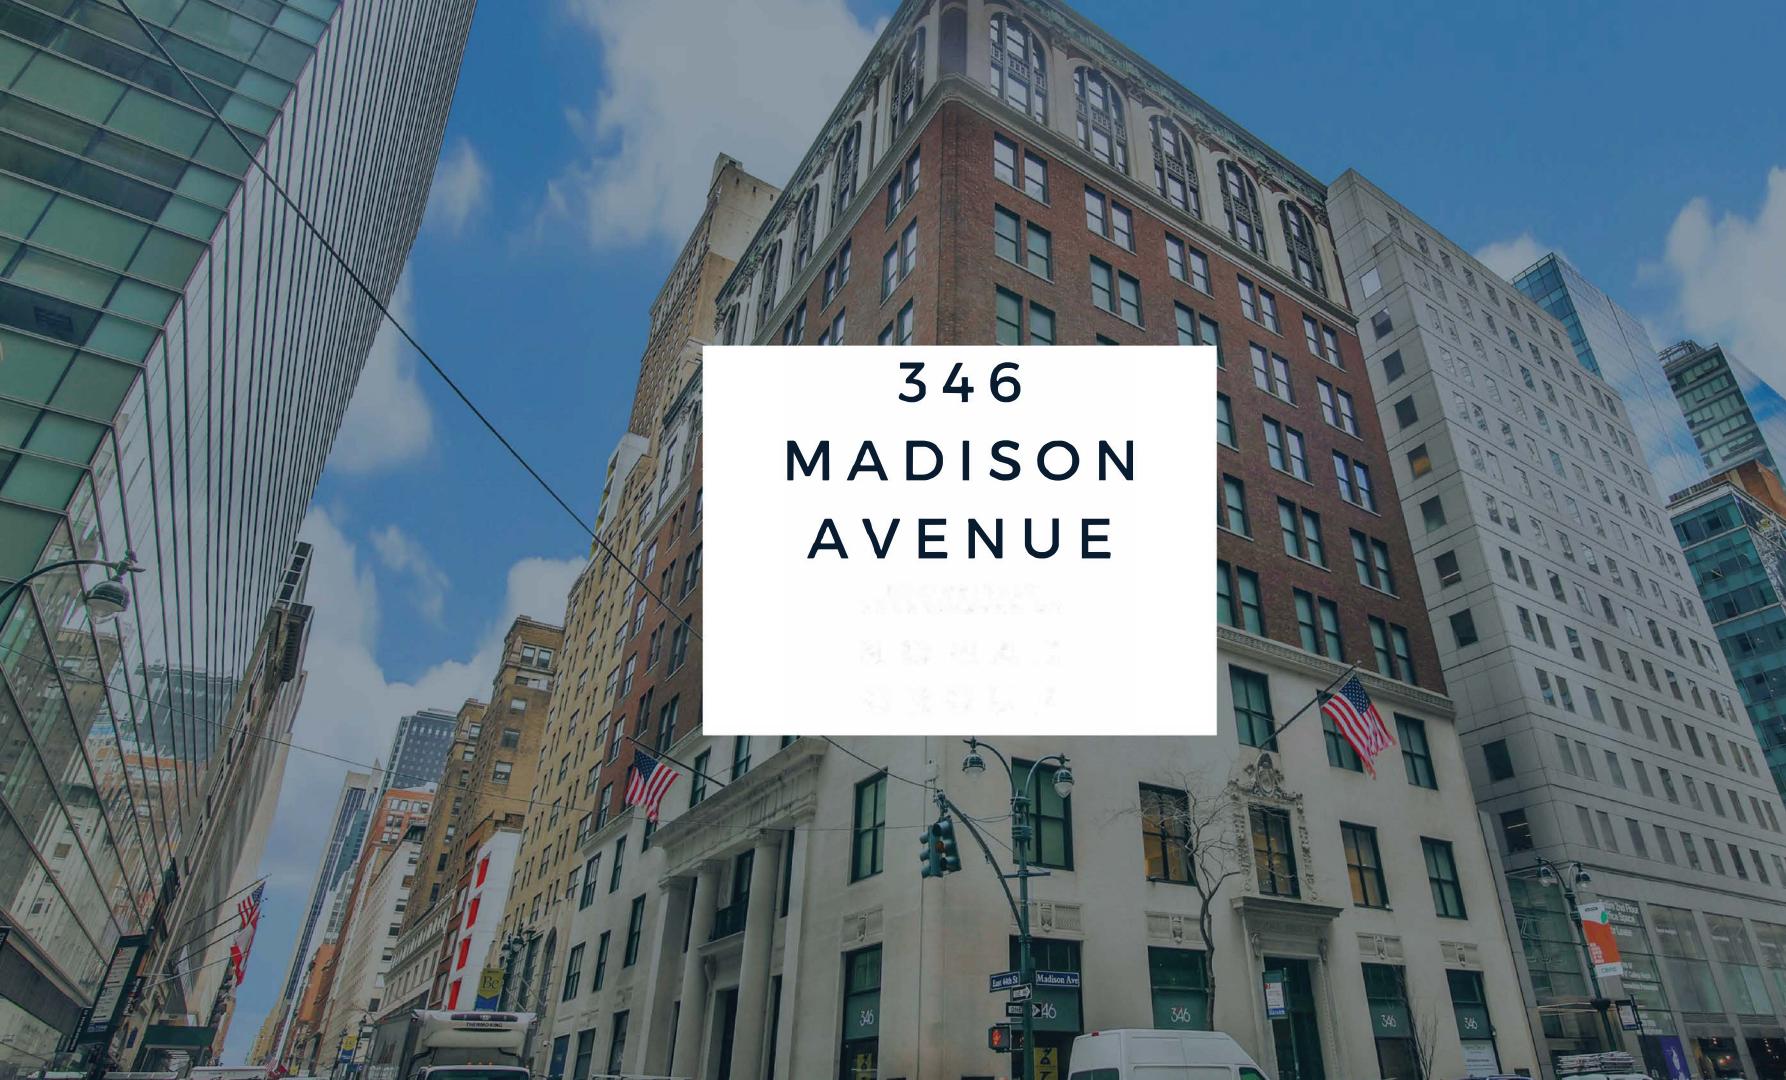

## 346 MADISON **AVENUE**

Midtown East, New York **NW** corner of 44th Street

#### **BUILDING OVERVIEW**

346 Madison Avenue is a 140,280-squarefoot building located on the corner of Madison Avenue and 44th Street.

Major renovations of office floors are to be completed upon tenant specification. This building offers a remarkably convenient location, availability of full floor identity, and name rights on the building per tenant request.