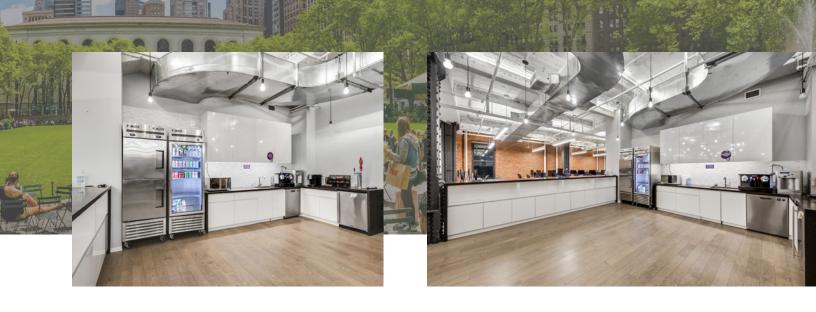

#### Space Features.

- Open plan layout with exposed 12'3" ceilings; intumescent steel columns, polished concrete floors and exposed brick throughout
- Fully furnished and wired
- 3 large conference rooms, 6 meeting rooms for 3 people each and 107 seats in the open area, reception/ lounge area, oversized pantry and coffee bar, storage

114\_\_

114

WEST 41<sup>ST</sup>

- 3 Large conference rooms,
- 6 Meeting rooms for 3 people each
- 107 Seats in the open area
- Reception/ Lounge area,
- Oversized pantry and coffee bar
- Storage room and IT room