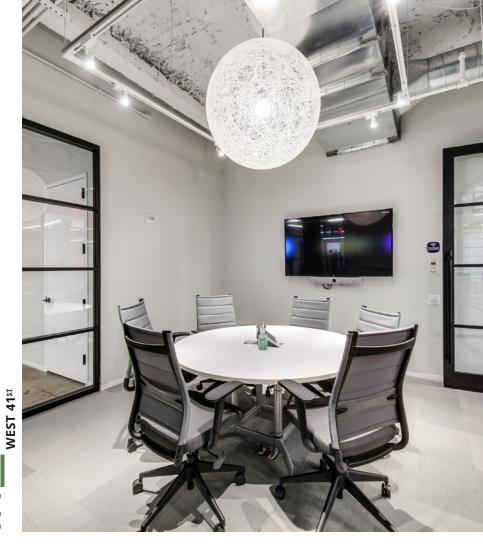

#### Space Features.

- Open plan layout with exposed 12'3" ceilings; intumescent steel columns, polished concrete floors and exposed brick throughout
- Fully furnished and wired
- 3 large conference rooms, 6 meeting rooms for 3 people each and 107 seats in the open area, reception/ lounge area, oversized pantry and coffee bar, storage

114\_\_

114

WEST 41<sup>ST</sup>

- 3 Large conference rooms,
- 6 Meeting rooms for 3 people each
- 107 Seats in the open area
- Reception/ Lounge area,
- Oversized pantry and coffee bar
- Storage room and IT room