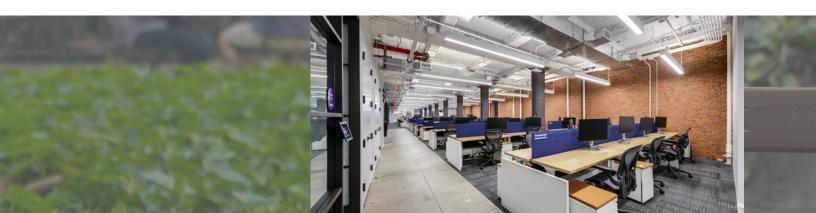

#### Space Features.

- Open plan layout with exposed 12'3" ceilings; intumescent steel columns, polished concrete floors and exposed brick throughout
- Fully furnished and wired
- 3 large conference rooms, 6 meeting rooms for 3 people each and 107 seats in the open area, reception/ lounge area, oversized pantry and coffee bar, storage

114\_\_

114

WEST 41<sup>ST</sup>

- 3 Large conference rooms,
- 6 Meeting rooms for 3 people each
- 107 Seats in the open area
- Reception/ Lounge area,
- Oversized pantry and coffee bar
- Storage room and IT room