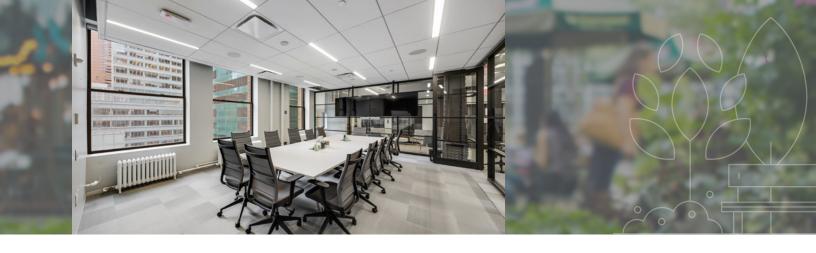

#### Space Features.

- Open plan layout with exposed 12'3" ceilings; intumescent steel columns, polished concrete floors and exposed brick throughout
- Fully furnished and wired
- 3 large conference rooms, 6 meeting rooms for 3 people each and 107 seats in the open area, reception/ lounge area, oversized pantry and coffee bar, storage

114\_\_

114

WEST 41<sup>ST</sup>

- 3 Large conference rooms,
- 6 Meeting rooms for 3 people each
- 107 Seats in the open area
- Reception/ Lounge area,
- Oversized pantry and coffee bar
- Storage room and IT room