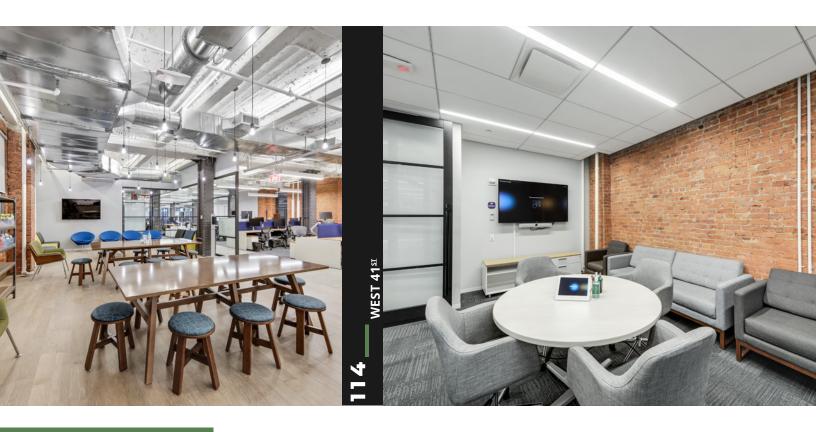

# WEST 41<sup>S1</sup>

## 114

#### Space Features.

- Open plan layout with exposed 12'3" ceilings; intumescent steel columns, polished concrete floors and exposed brick throughout
- Fully furnished and wired
- 3 large conference rooms, 6 meeting rooms for 3 people each and 107 seats in the open area, reception/ lounge area, oversized pantry and coffee bar, storage

114\_\_

114

WEST 41<sup>ST</sup>

- 3 Large conference rooms,
- 6 Meeting rooms for 3 people each
- 107 Seats in the open area
- Reception/ Lounge area,
- Oversized pantry and coffee bar
- Storage room and IT room