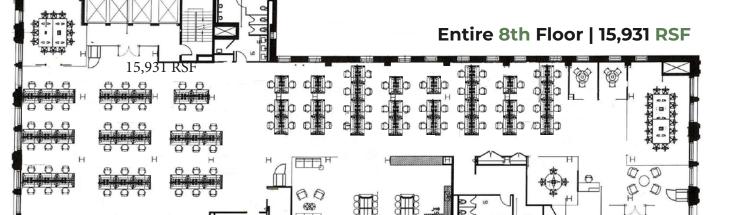

### Entire 8th Floor 15,931 RSF

Sublease term through July 30, 2027

Available November 1, 2022

114\_\_

114

WEST 41<sup>ST</sup>

- 3 Large conference rooms,
- 6 Meeting rooms for 3 people each
- 107 Seats in the open area
- Reception/ Lounge area,
- Oversized pantry and coffee bar
- Storage room and IT room