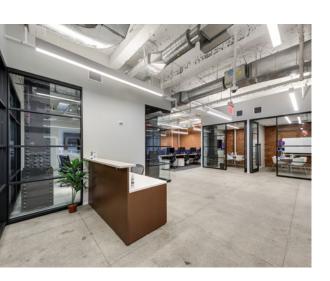

#### Space Features.

- Open plan layout with exposed 12'3" ceilings; intumescent steel columns, polished concrete floors and exposed brick throughout
- Fully furnished and wired
- 3 large conference rooms, 6 meeting rooms for 3 people each and 107 seats in the open area, reception/ lounge area, oversized pantry and coffee bar, storage

### **Building Features.**

- Immediate proximity to Bryant Park
- Conveniently located within walking distance to all major transportation hubs
- 24/7 attended lobby
- Dual entrances on 40th & 41st Streets
- Amenity center with rec room, gallery, media lounge and kitchen