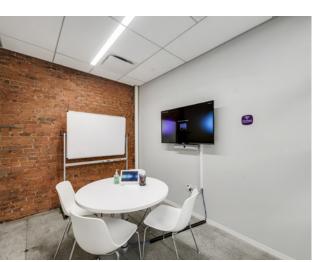

#### Space Features.

- Open plan layout with exposed 12'3" ceilings; intumescent steel columns, polished concrete floors and exposed brick throughout
- Fully furnished and wired
- 3 large conference rooms, 6 meeting rooms for 3 people each and 107 seats in the open area, reception/ lounge area, oversized pantry and coffee bar, storage

114\_\_

114

WEST 41<sup>ST</sup>

- 3 Large conference rooms,
- 6 Meeting rooms for 3 people each
- 107 Seats in the open area
- Reception/ Lounge area,
- Oversized pantry and coffee bar
- Storage room and IT room