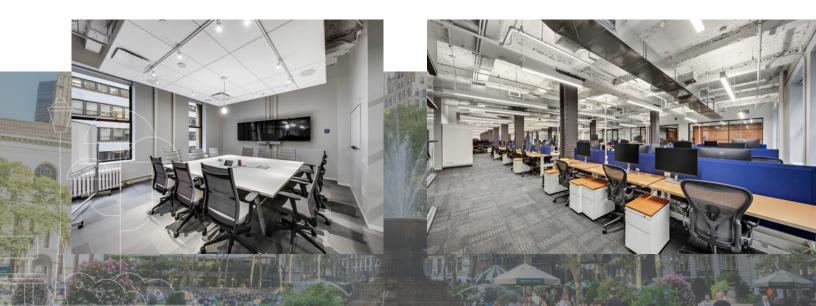

#### Space Features.

- Open plan layout with exposed 12'3" ceilings; intumescent steel columns, polished concrete floors and exposed brick throughout
- Fully furnished and wired
- 3 large conference rooms, 6 meeting rooms for 3 people each and 107 seats in the open area, reception/ lounge area, oversized pantry and coffee bar, storage

### **Building Features.**

- Immediate proximity to Bryant Park
- Conveniently located within walking distance to all major transportation hubs
- 24/7 attended lobby
- Dual entrances on 40th & 41st Streets
- Amenity center with rec room, gallery, media lounge and kitchen