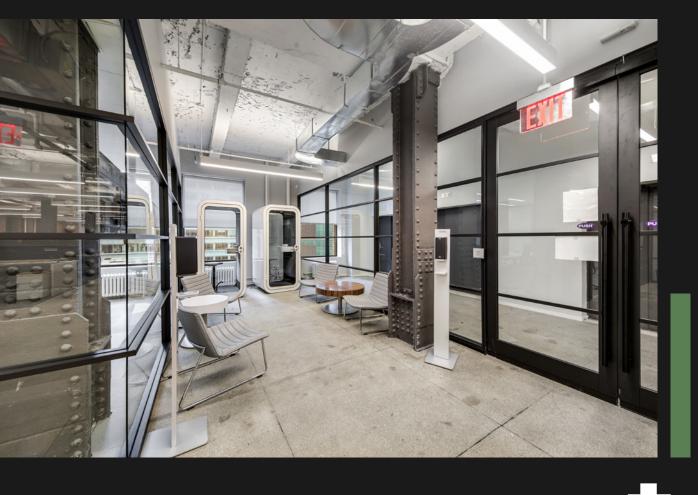

#### Space Features.

- Open plan layout with exposed 12'3" ceilings; intumescent steel columns, polished concrete floors and exposed brick throughout
- Fully furnished and wired
- 3 large conference rooms, 6 meeting rooms for 3 people each and 107 seats in the open area, reception/ lounge area, oversized pantry and coffee bar, storage

114\_\_

114

WEST 41<sup>ST</sup>

- 3 Large conference rooms,
- 6 Meeting rooms for 3 people each
- 107 Seats in the open area
- Reception/ Lounge area,
- Oversized pantry and coffee bar
- Storage room and IT room