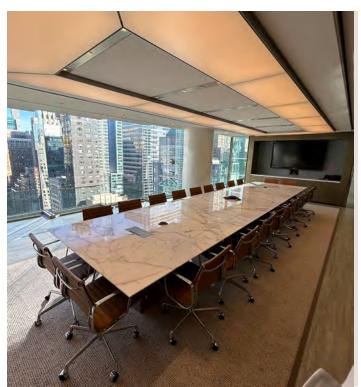

### **Key Highlights**

- Trophy Asset
- Strong sublandlord
- Floor-to-ceiling windows
- High-end installation with incredible views overlooking Bryant Park
- High-end furniture available
- Landlord is discussing plans to upgrade the lobby and construct an amenity center

### Space Overview

- **11** standard perimeter offices
- **2** executive perimeter offices
- **4** internal offices
- 22 workstations
- 1 twenty-two person boardroom

- **1** eight-person conference room
- 2 four-person meeting rooms
- 2 team rooms
- **1** pantry
- **1** reception area