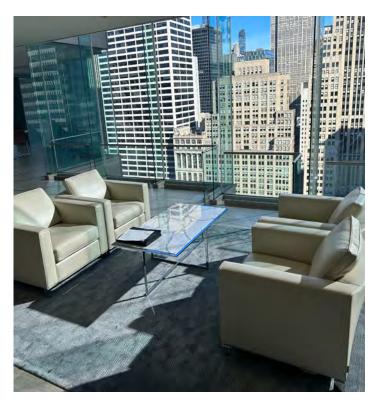

### **Key Highlights**

- Trophy Asset
- Strong sublandlord
- Floor-to-ceiling windows
- High-end installation with incredible views overlooking Bryant Park
- High-end furniture available
- Landlord is discussing plans to upgrade the lobby and construct an amenity center

### Space Overview

- **11** standard perimeter offices
- **2** executive perimeter offices
- **4** internal offices
- 22 workstations
- 1 twenty-two person boardroom

- **1** eight-person conference room
- 2 four-person meeting rooms
- 2 team rooms
- **1** pantry
- **1** reception area