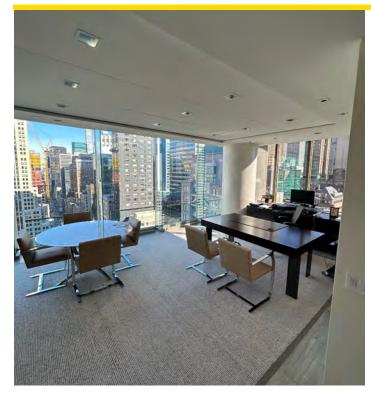

### **Key Highlights**

- Trophy Asset
- Strong sublandlord
- Floor-to-ceiling windows
- High-end installation with incredible views overlooking Bryant Park
- High-end furniture available
- Landlord is discussing plans to upgrade the lobby and construct an amenity center