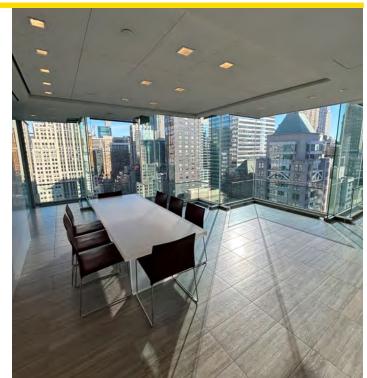

### **Key Highlights**

- Trophy Asset
- Strong sublandlord
- Floor-to-ceiling windows
- High-end installation with incredible views overlooking Bryant Park
- High-end furniture available
- Landlord is discussing plans to upgrade the lobby and construct an amenity center

### Space Overview

- **11** standard perimeter offices
- **2** executive perimeter offices
- **4** internal offices
- 22 workstations
- 1 twenty-two person boardroom

- **1** eight-person conference room
- 2 four-person meeting rooms
- 2 team rooms
- **1** pantry
- **1** reception area