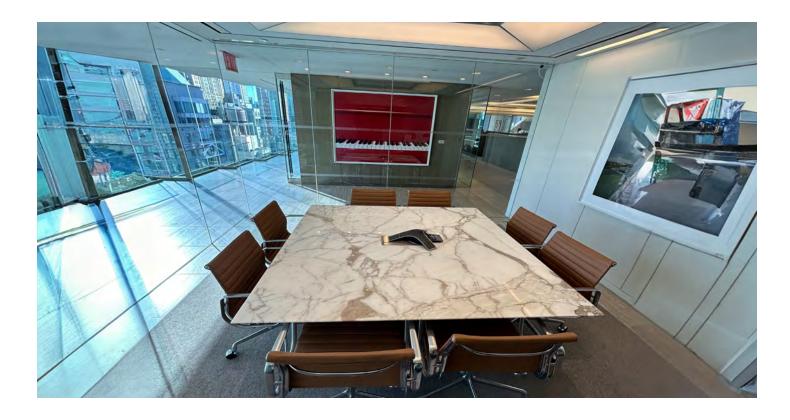

### **Key Highlights**

- Trophy Asset
- Strong sublandlord
- Floor-to-ceiling windows
- High-end installation with incredible views overlooking Bryant Park
- High-end furniture available
- Landlord is discussing plans to upgrade the lobby and construct an amenity center

### Space Overview

- **11** standard perimeter offices
- **2** executive perimeter offices
- **4** internal offices
- 22 workstations
- 1 twenty-two person boardroom

- **1** eight-person conference room
- 2 four-person meeting rooms
- 2 team rooms
- **1** pantry
- **1** reception area