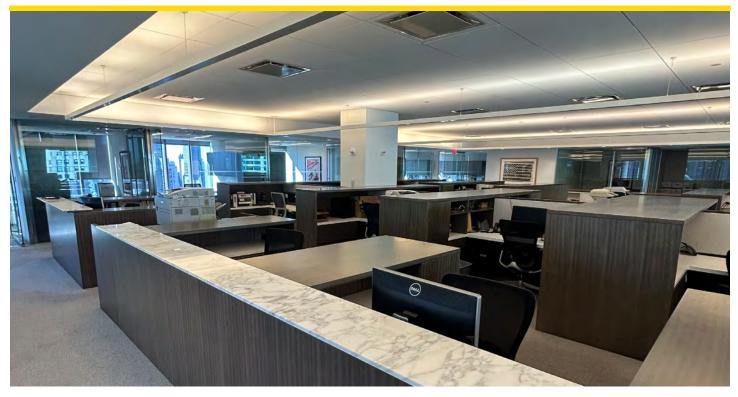

### Space Overview

- **11** standard perimeter offices
- **2** executive perimeter offices
- **4** internal offices
- 22 workstations
- 1 twenty-two person boardroom

- **1** eight-person conference room
- 2 four-person meeting rooms
- 2 team rooms
- **1** pantry
- **1** reception area