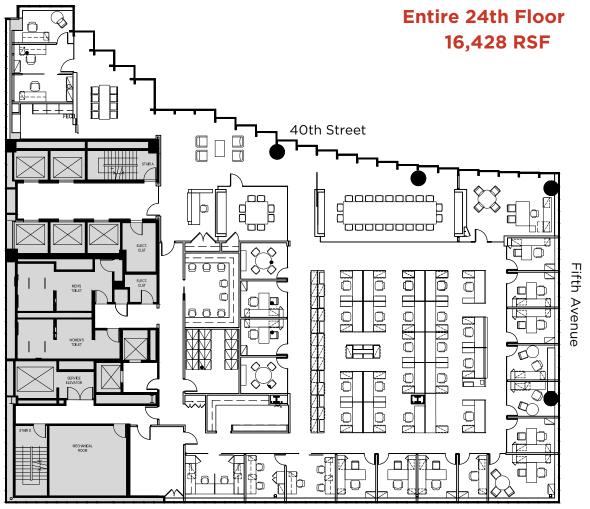

### **Space Profile**

Floor: Entire 24th - 16,428 RSF Rent: Upon Request Possession: Immediate Term: December 2027

### Space Overview

- **11** standard perimeter offices
- **2** executive perimeter offices
- **4** internal offices
- 22 workstations
- 1 twenty-two person boardroom

- **1** eight-person conference room
- 2 four-person meeting rooms
- 2 team rooms
- **1** pantry
- **1** reception area