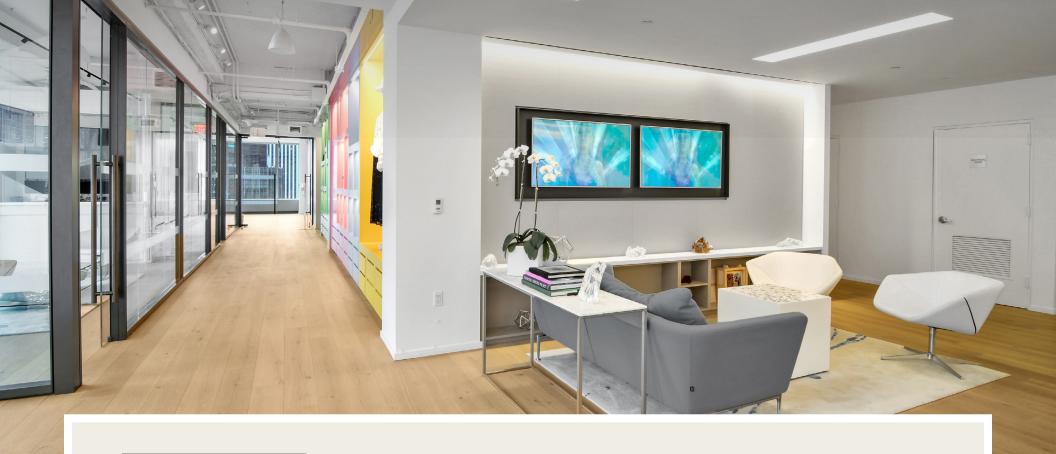

#### **BUILDING OVERVIEW & AVAILABILITY**

**ENTIRE 27TH FLOOR: 8,925 RSF ENTIRE 26TH FLOOR: 8,925 RSF** 

**TOTAL: 17,850 RSF** 

**POSSESSION** 

**TERM** 

**Immediate** March 2026

- Built, Wired, & Furnished
- High End Tower Floors with Excellent **Natural Light**
- Floors can be leased separately (existing internal stair in place)
- 27: Existing installation with 6 perimeter offices, 3 meeting rooms, and open area for 55 employees with ability to further densify
- 26: Existing installation with 2 perimeter offices, 1 interior office, 4 conference rooms, and open area for 24 employees with ability to further density.