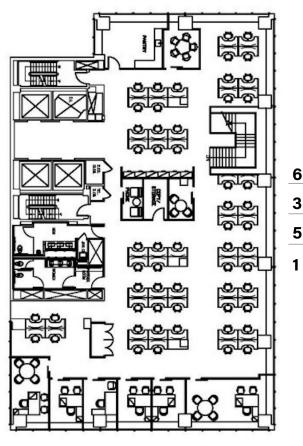

### FLOOR PLAN Entire 27th Floor | 8,925 RSF

### FLOOR PLAN Entire 26th Floor | 8,925 RSF

- 6 Perimeter offices

  3 Meeting Rooms
- **55** Workstations
- 1 Pantry

East 52nd Street

1 Receptionist
Pantry

Perimeter offices

Interior offices

Workstations

**Conference Rooms** 

East 53rd Street

East 53rd Street