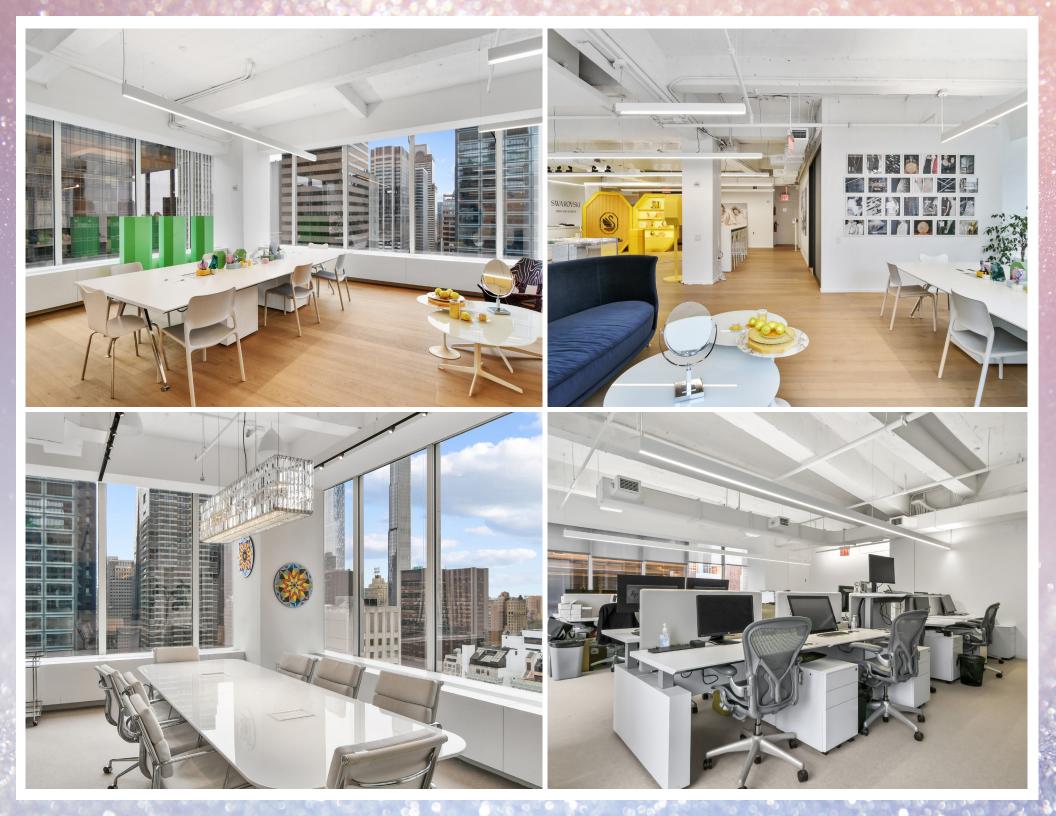

#### **BUILDING OVERVIEW & AVAILABILITY**

**ENTIRE 27TH FLOOR: 8,925 RSF ENTIRE 26TH FLOOR: 8,925 RSF** 

**TOTAL: 17,850 RSF** 

**POSSESSION** 

**TERM** 

**Immediate** March 2026

- Built, Wired, & Furnished
- High End Tower Floors with Excellent **Natural Light**
- Floors can be leased separately (existing internal stair in place)
- 27: Existing installation with 6 perimeter offices, 3 meeting rooms, and open area for 55 employees with ability to further densify
- 26: Existing installation with 2 perimeter offices, 1 interior office, 4 conference rooms, and open area for 24 employees with ability to further density.