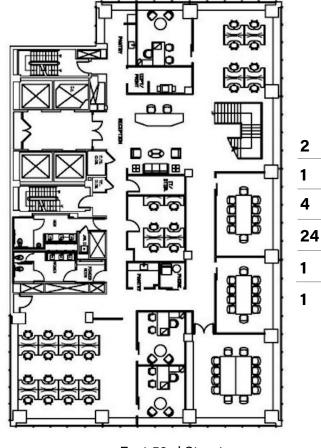

### FLOOR PLAN Entire 26th Floor | 8,925 RSF

- 6 Perimeter offices

  3 Meeting Rooms
- **55** Workstations
- 1 Pantry

East 52nd Street

1 Receptionist
Pantry

Perimeter offices

Interior offices

Workstations

**Conference Rooms** 

East 53rd Street

East 53rd Street