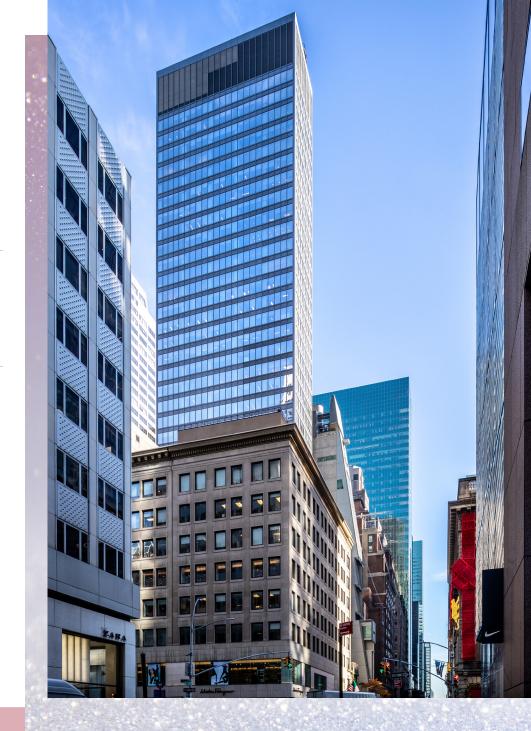

# 10 E 53<sup>RD</sup> STREET

ENTIRE 27TH FLOOR: 8,925 RSF | ENTIRE 26TH FLOOR: 8,925 RSF

**TOTAL: 17,850 RSF** 

HIGH END TOWER FLOORS BUILT, WIRED & FURNISHED

## 10 E 53RD STREET