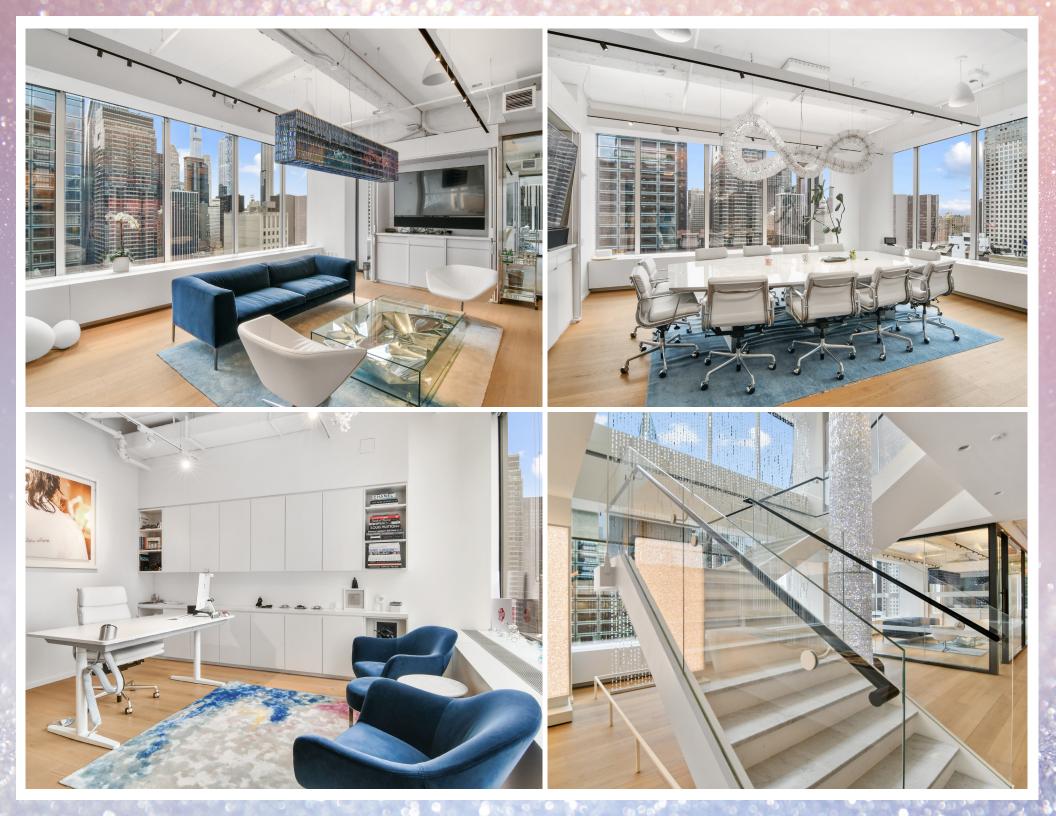

#### **BUILDING OVERVIEW & AVAILABILITY**

**ENTIRE 27TH FLOOR: 8,925 RSF ENTIRE 26TH FLOOR: 8,925 RSF** 

**TOTAL: 17,850 RSF** 

**POSSESSION** 

**TERM** 

**Immediate** March 2026

- Built, Wired, & Furnished
- High End Tower Floors with Excellent **Natural Light**
- Floors can be leased separately (existing internal stair in place)
- 27: Existing installation with 6 perimeter offices, 3 meeting rooms, and open area for 55 employees with ability to further densify
- 26: Existing installation with 2 perimeter offices, 1 interior office, 4 conference rooms, and open area for 24 employees with ability to further density.