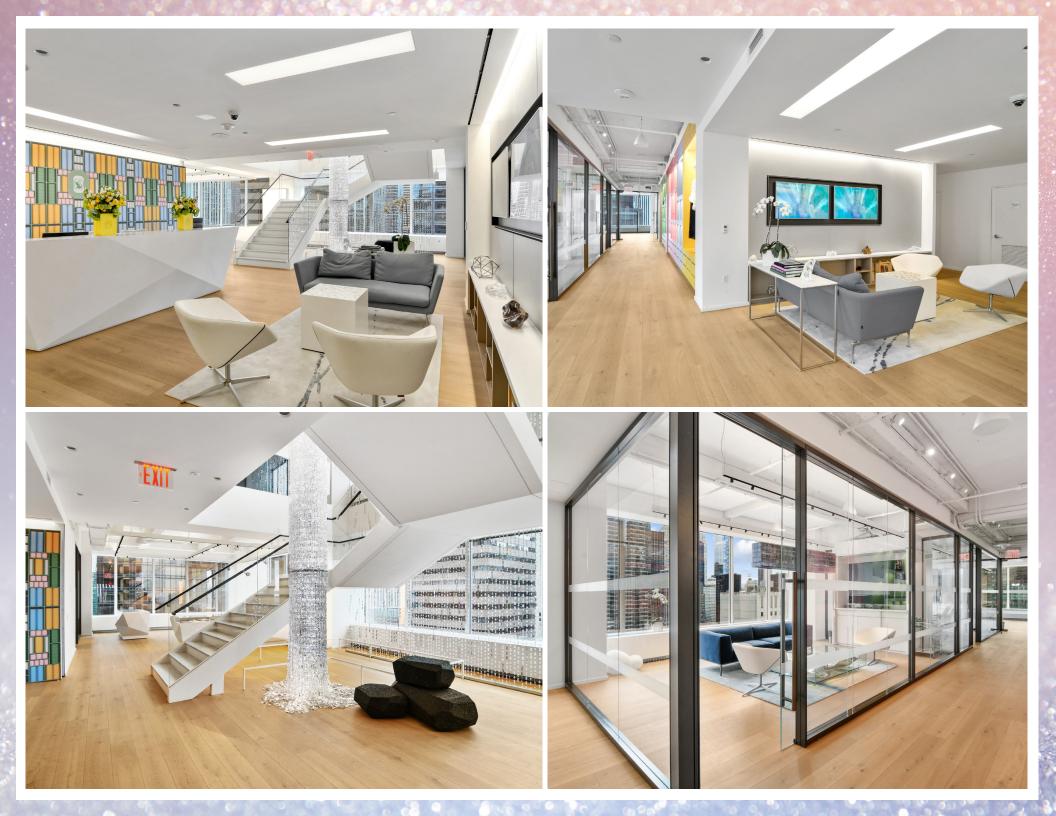

#### **BUILDING OVERVIEW & AVAILABILITY**

**ENTIRE 27TH FLOOR: 8,925 RSF ENTIRE 26TH FLOOR: 8,925 RSF** 

**TOTAL: 17,850 RSF** 

**POSSESSION** 

**TERM** 

**Immediate** March 2026

- Built, Wired, & Furnished
- High End Tower Floors with Excellent **Natural Light**
- Floors can be leased separately (existing internal stair in place)
- 27: Existing installation with 6 perimeter offices, 3 meeting rooms, and open area for 55 employees with ability to further densify
- 26: Existing installation with 2 perimeter offices, 1 interior office, 4 conference rooms, and open area for 24 employees with ability to further density.