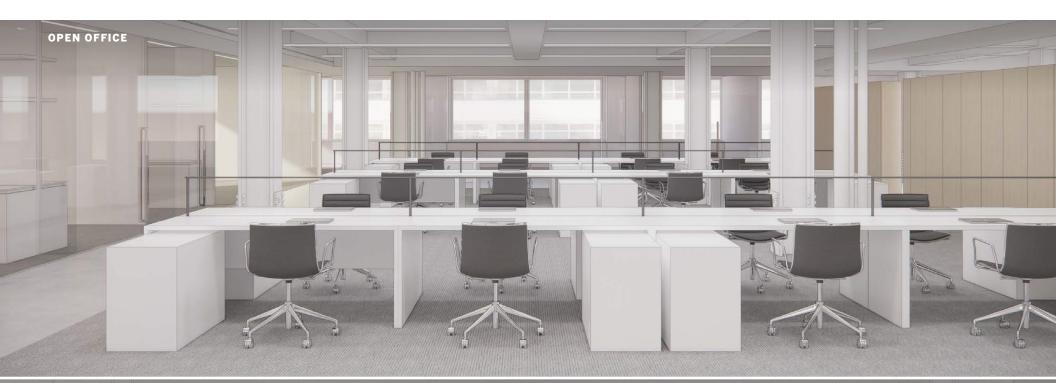

## 10TH FLOOR PREBUILD

RFR has committed to turnkeying 18,000 RSF on the 10th floor at 477 Madison Avenue.

Exquisitely designed by Fogarty Finger, the full floor prebuild will feature:

- (14) Offices
- (5) Conference Rooms
- (5) Phone Rooms
- Brand new oversized windows on three sides of the floor

## FIRST LOOK | Designs Underway