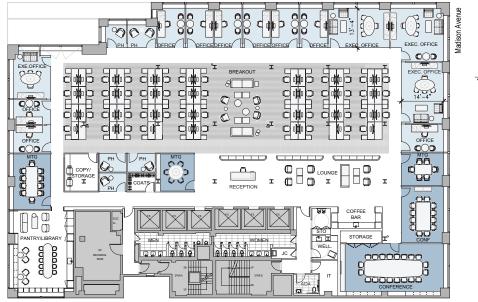

10TH FLOOR

| OFFICES         | 9  |
|-----------------|----|
| EXE.OFFICES     | 4  |
| PHONE ROOM      | 5  |
| CONFERENCE ROOM | 5  |
| WORKSTATIONS    | 52 |
| RECEPTION       | 1  |

| TOTAL HEADCOUNT | 66  |
|-----------------|-----|
| MAX. OCCUPANCY  | 126 |