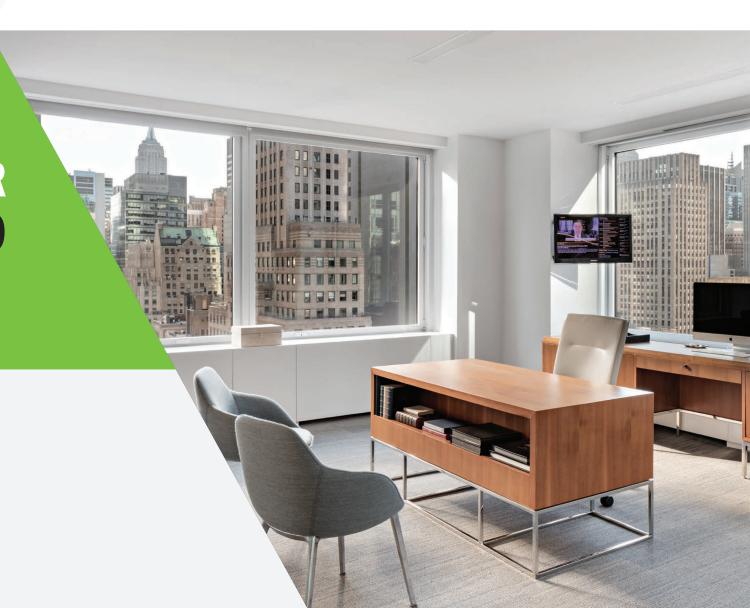

## FULL-FLOOR PREBUILD

477 MADISON AVENUE | NEW YORK, NY

## 10TH FLOOR PREBUILD

RFR has committed to turnkeying 18,000 RSF on the 10th floor at 477 Madison Avenue.

Exquisitely designed by Fogarty Finger, the full floor prebuild will feature:

- (14) Offices
- (5) Conference Rooms
- (5) Phone Rooms
- Brand new oversized windows on three sides of the floor