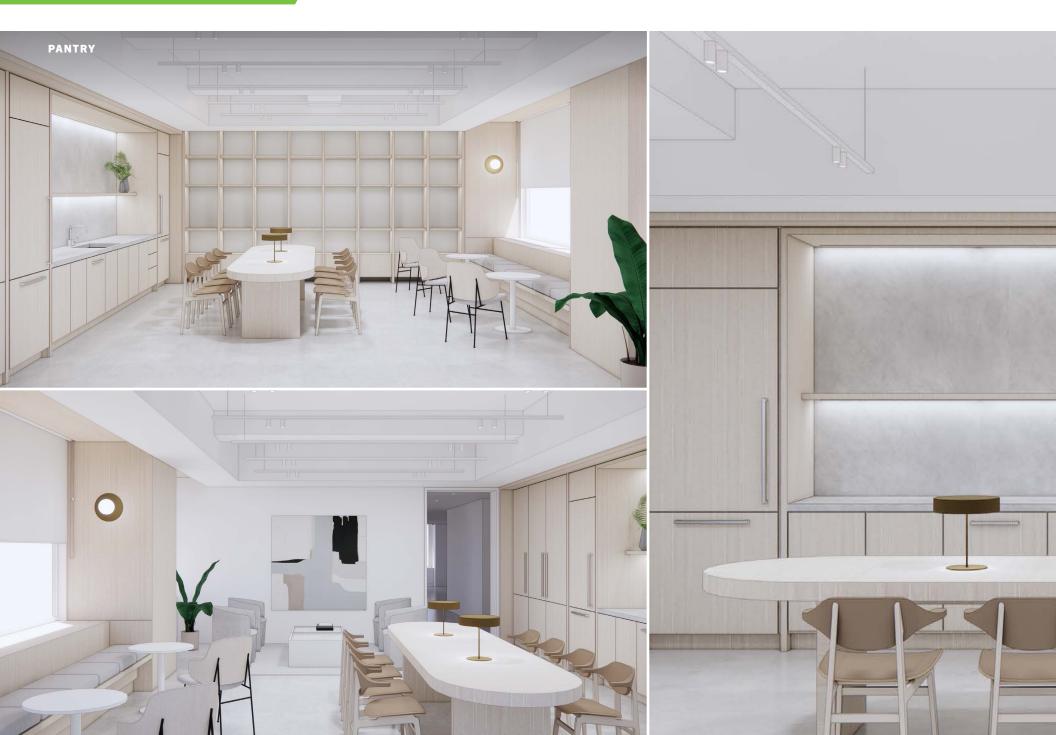

## 10TH FLOOR PREBUILD

RFR has committed to turnkeying 18,000 RSF on the 10th floor at 477 Madison Avenue.

Exquisitely designed by Fogarty Finger, the full floor prebuild will feature:

- (14) Offices
- (5) Conference Rooms
- (5) Phone Rooms
- Brand new oversized windows on three sides of the floor

## FIRST LOOK | Designs Underway