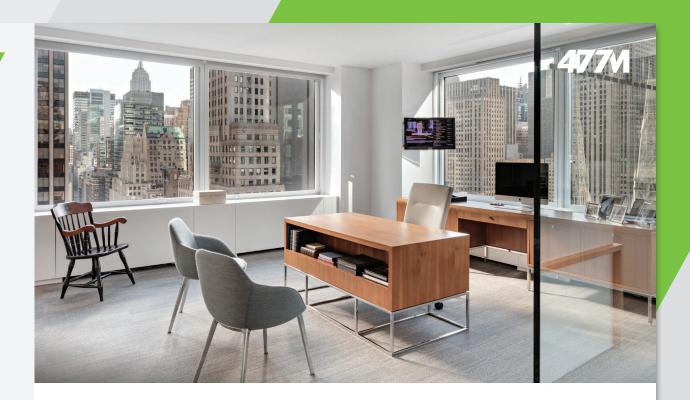

## FULL-FLOOR PREBUILD

477 MADISON AVENUE | NEW YORK, NY



## 10TH FLOOR PREBUILD

RFR has committed to turnkeying 18,000 RSF on the 10th floor at 477 Madison Avenue.

Exquisitely designed by Fogarty Finger, the full floor prebuild will feature:

- (14) Offices
- (5) Conference Rooms
- (5) Phone Rooms
- Brand new oversized windows on three sides of the floor









10TH FLOOR

| OFFICES         | 9  |
|-----------------|----|
| EXE.OFFICES     | 4  |
| PHONE ROOM      | 5  |
| CONFERENCE ROOM | 5  |
| WORKSTATIONS    | 52 |
| RECEPTION       | 1  |

| TOTAL HEADCOUNT | 66  |
|-----------------|-----|
| MAX. OCCUPANCY  | 126 |

## FIRST LOOK | Designs Underway









## FIRST LOOK | Designs Underway