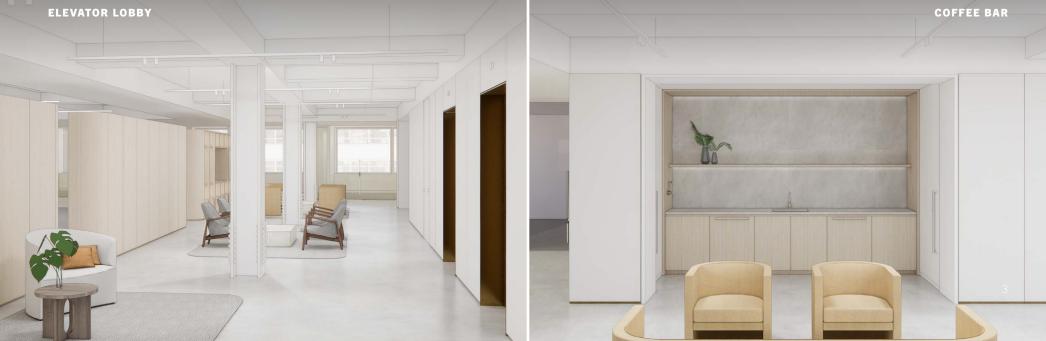

## 10TH FLOOR PREBUILD

RFR has committed to turnkeying 18,000 RSF on the 10th floor at 477 Madison Avenue.

Exquisitely designed by Fogarty Finger, the full floor prebuild will feature:

- (14) Offices
- (5) Conference Rooms
- (5) Phone Rooms
- Brand new oversized windows on three sides of the floor

## FIRST LOOK | Designs Underway