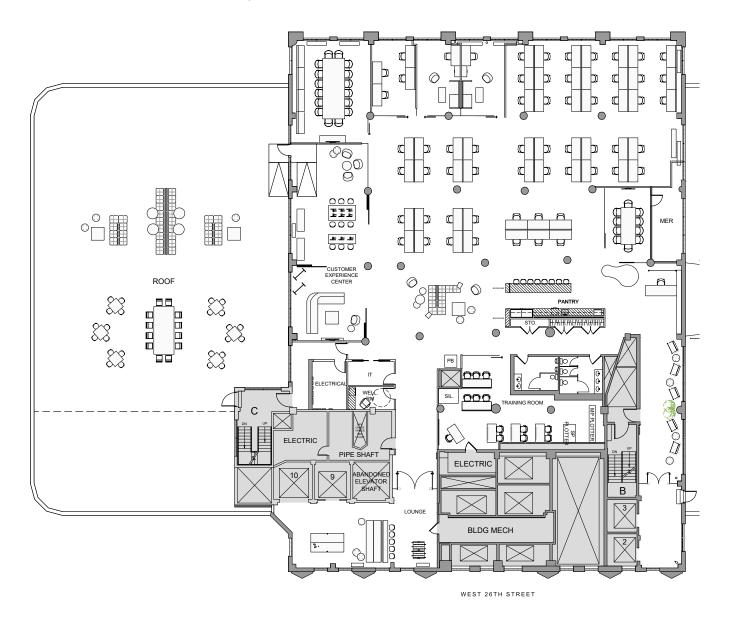

ce Profile** 

Size:

18,326 RSF

Floor(s):

19th

Rate:

**Upon request** 

Availability:

December 1, 2023

Term:

Flexible through January 31, 2030

#### **Key Highlights**

- Unique full-floor opportunity with fantastic light and views featuring a 7,000 square foot terrace.
- Creative installation with a mix of open workspace and collaboration/break out areas.
- Furniture can be made available.

- Building recently underwent a \$150 Million capital improvement program.
- Building offers multiple dining options, event space, a bike room, a fitness room, a drive-in theatre screen, a library and a work lounge

**SUBLEASE** 601 West 26th Street | New York, NY 10001







### **SUBLEASE** 601 West 26th Street | New York, NY 10001







## As-Built Floor Plan



## Proposed Test-Fit Plan