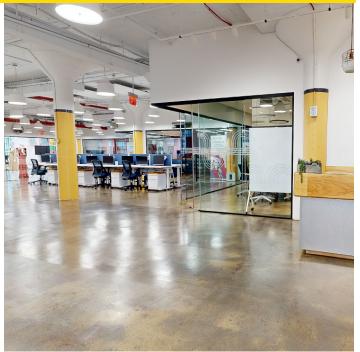

#### **Key Highlights**

- Unique full-floor opportunity with fantastic light and views featuring a 7,000 square foot terrace.
- Creative installation with a mix of open workspace and collaboration/break out areas.
- Furniture can be made available.

- Building recently underwent a \$150 Million capital improvement program.
- Building offers multiple dining options, event space, a bike room, a fitness room, a drive-in theatre screen, a library and a work lounge