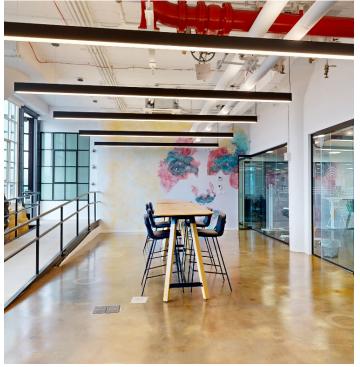

#### **Key Highlights**

- Unique full-floor opportunity with fantastic light and views featuring a 7,000 square foot terrace.
- Creative installation with a mix of open workspace and collaboration/break out areas.
- Furniture can be made available.

- Building recently underwent a \$150 Million capital improvement program.
- Building offers multiple dining options, event space, a bike room, a fitness room, a drive-in theatre screen, a library and a work lounge