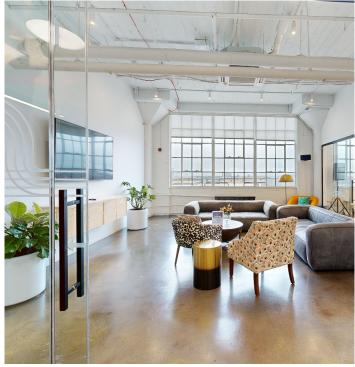

#### **Key Highlights**

- Unique full-floor opportunity with fantastic light and views featuring a 7,000 square foot terrace.
- Creative installation with a mix of open workspace and collaboration/break out areas.
- Furniture can be made available.

- Building recently underwent a \$150 Million capital improvement program.
- Building offers multiple dining options, event space, a bike room, a fitness room, a drive-in theatre screen, a library and a work lounge