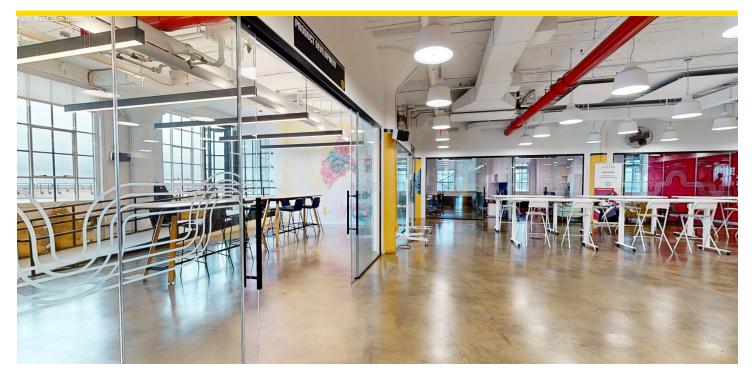

#### **Key Highlights**

- Unique full-floor opportunity with fantastic light and views featuring a 7,000 square foot terrace.
- Creative installation with a mix of open workspace and collaboration/break out areas.
- Furniture can be made available.

- Building recently underwent a \$150 Million capital improvement program.
- Building offers multiple dining options, event space, a bike room, a fitness room, a drive-in theatre screen, a library and a work lounge