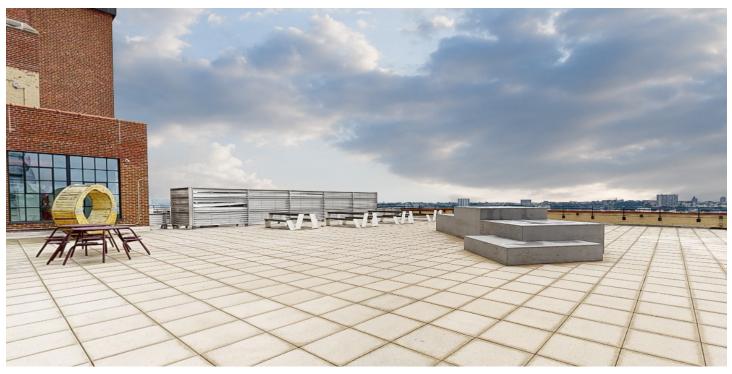

# DRAMATIC SPACE WITH BEST TERRACE IN NYC

**Space Profile** 

Size:

18,326 RSF

Floor(s):

19th

Rate:

**Upon request** 

#### **Key Highlights**

- Unique full-floor opportunity with fantastic light and views featuring a 7,000 square foot terrace.
- Creative installation with a mix of open workspace and collaboration/break out areas.
- Furniture can be made available.