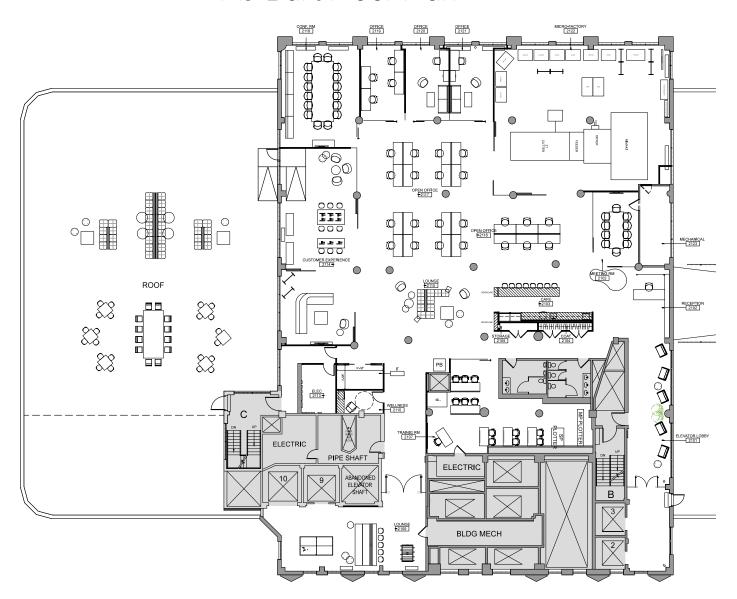

BEST TERRACE IN NYC



**Space Profile** 

Size:

18,326 RSF

Floor(s):

19th

Rate:

**Upon request** 

Availability:

December 1, 2023

Term:

Flexible through January 31, 2030

#### **Key Highlights**

- Unique full-floor opportunity with fantastic light and views featuring a 7,000 square foot terrace.
- Creative installation with a mix of open workspace and collaboration/break out areas.
- Furniture can be made available.

- Building recently underwent a \$150 Million capital improvement program.
- Building offers multiple dining options, event space, a bike room, a fitness room, a drive-in theatre screen, a library and a work lounge

**SUBLEASE** 601 West 26th Street | New York, NY 10001







### **SUBLEASE** 601 West 26th Street | New York, NY 10001







## As-Built Floor Plan



## Proposed Test-Fit Plan