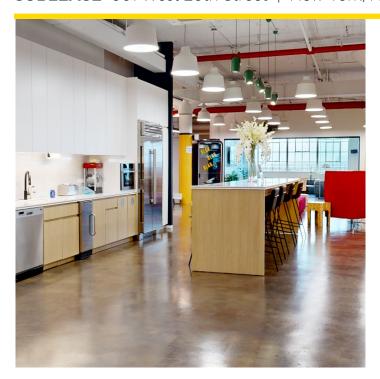

#### **Key Highlights**

- Unique full-floor opportunity with fantastic light and views featuring a 7,000 square foot terrace.
- Creative installation with a mix of open workspace and collaboration/break out areas.
- Furniture can be made available.

- Building recently underwent a \$150 Million capital improvement program.
- Building offers multiple dining options, event space, a bike room, a fitness room, a drive-in theatre screen, a library and a work lounge