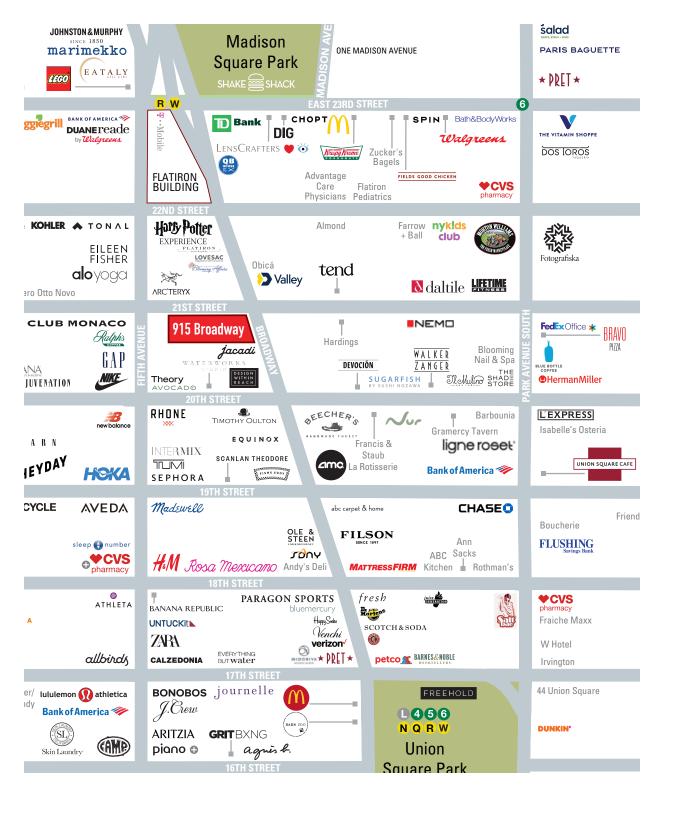

- High speed fiber on each floor connected to a redundant fiber loop below the building
- Direct access to the Union Square transportation hub 456 LNQRW express and local subway lines; and close proximity to NJ station at 23rd St/6th Ave
- Centrally located between Union Square and Madison Square Park, the area offering a wide variety of services, retail, and dining options

## Walk, Bike, Drive or Ride to Work & Play

Dine: ABC Kitchen, Barn Joo, Eataly, Gramercy Tavern, Novita, Merakia, Union Square Cafe, Whole Foods

Shop: Athletica, Design Within Reach, Lululemon, Nike, Nordstrom Rack, NYX Cosmetics, Untuckit

Enjoy: The Parks, Union Square Farmers Market, Festivals, Soulcycle, Equinox, Uplift Studios

Neighbors: Buzzfeed, Dropbox, Facebook, IBM Resources, Mastercard, NYU, Santander, The Flatiron Building, W Hotel