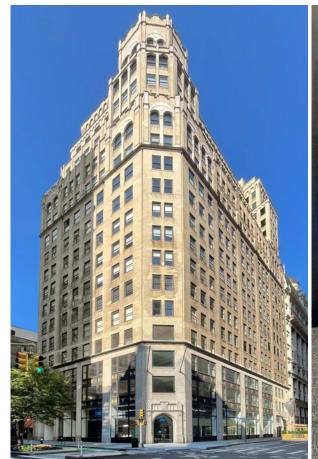

## OPEN LAYOUT OFFICE SPACE 2,645 RSF

Southwest Corner of 21st Street & Broadway

Suite 1106: 2,645 rsf

- Open layout with (4) interior offices, (1) windowed office and open area

Possession: April 1, 2023

Rent: Call or email for info