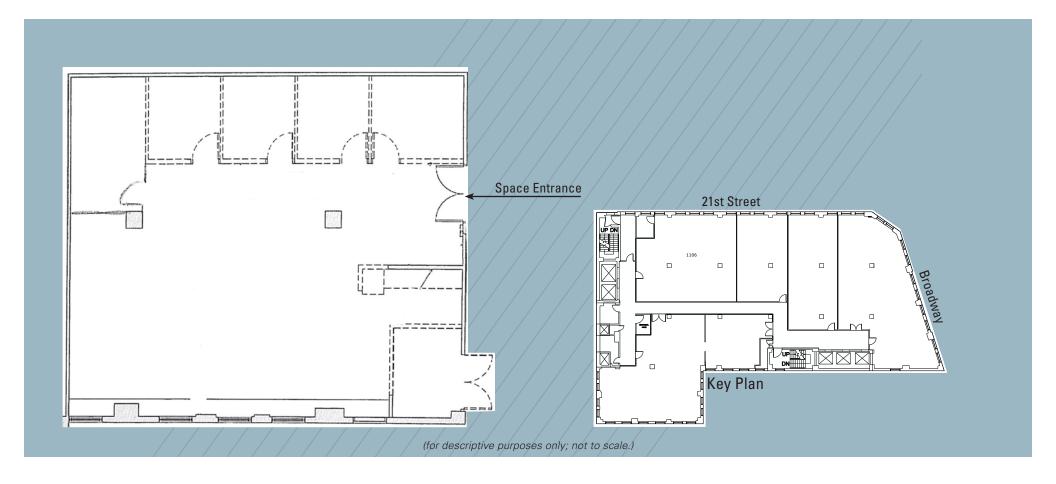

## OPEN LAYOUT OFFICE SPACE 2,645 RSF

Southwest Corner of 21st Street & Broadway

Suite 1106: 2,645 rsf

- Open layout with (4) interior offices, (1) windowed office and open area

Possession: April 1, 2023

Rent: Call or email for info