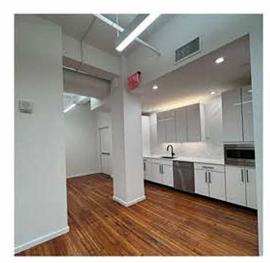

33 East 33rd Street, Suite 804 Office for Sublease Turnkey pre-built Office with renovated Kitchen Pantry

## 33 East 33rd Street, Suite 804 Office Sublease:

Two (2) Private Offices

One (1) Conference Room

Three (3) Private Call Rooms

Open Layout with renovated Kitchen Pantry

Walking distance to Grand Central, Penn Station, 33rd St./6 Subway Station, M101, M102 & M103 Bus Stops