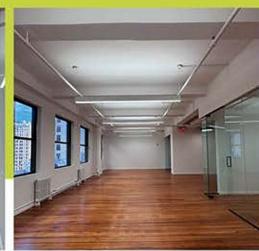

## Measurements:

8th Floor, Suite: 2,953 Rentable SF

Windows: Six (6)

Ceiling Heights: 11 Feet

Possession: Immediate

Lease Term: Through March 2037

## 33 East 33rd Street, Suite 804 Office Sublease:

Two (2) Private Offices

One (1) Conference Room

Three (3) Private Call Rooms

Open Layout with renovated Kitchen Pantry

Walking distance to Grand Central, Penn Station, 33rd St./6 Subway Station, M101, M102 & M103 Bus Stops