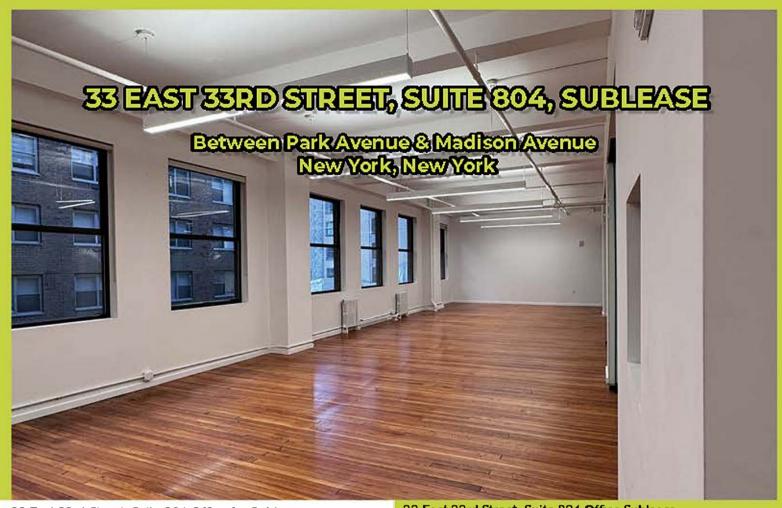

33 East 33rd Street, Suite 804 Office for Sublease Turnkey pre-built Office with renovated Kitchen Pantry

## Measurements:

8th Floor, Suite: 2,953 Rentable SF

Windows: Six (6)

Ceiling Heights: 11 Feet

Possession: Immediate

Lease Term: Through March 2037

## 33 East 33rd Street, Suite 804 Office Sublease:

Two (2) Private Offices

One (1) Conference Room

Three (3) Private Call Rooms

Open Layout with renovated Kitchen Pantry

Walking distance to Grand Central, Penn Station, 33rd St./6 Subway Station, M101, M102 & M103 Bus Stops