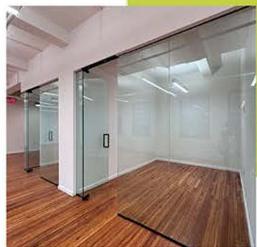

## 33 East 33rd Street, Suite 804 Office Sublease:

Two (2) Private Offices

One (1) Conference Room

Three (3) Private Call Rooms

Open Layout with renovated Kitchen Pantry

Walking distance to Grand Central, Penn Station, 33rd St./6 Subway Station, M101, M102 & M103 Bus Stops