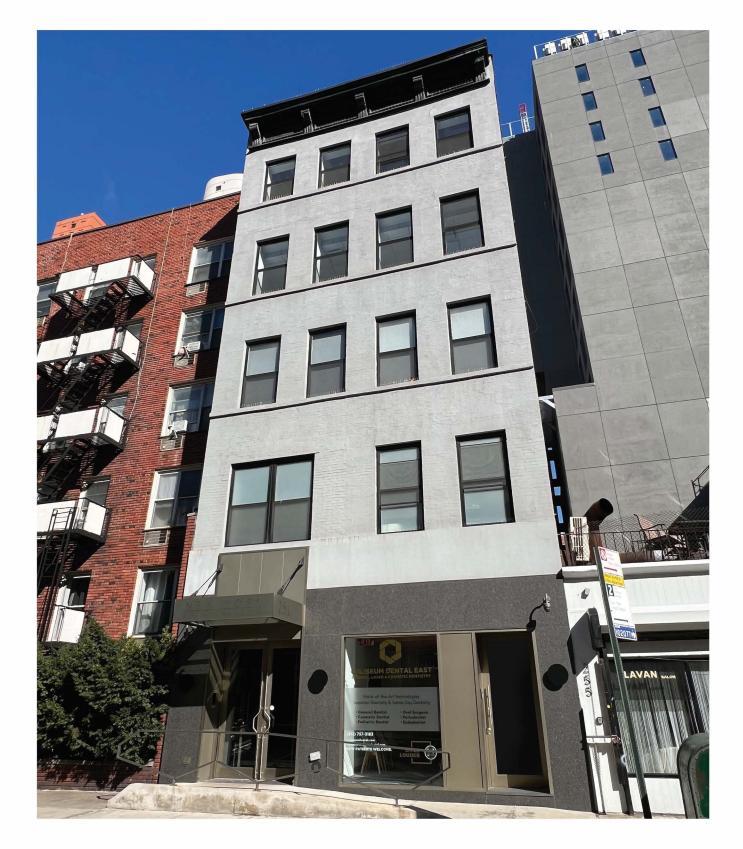

### 251 EAST 33RD STREET BETWEEN 2ND & 3RD AVENUES FLEXIBLE OFFICE SPACE FOR LEASE IN MURRAY HILL

# **251 EAST 33RD STREET** | 4TH & 5TH FLOOOR BETWEEN 2ND & 3RD AVENUES

#### TOP FEATURES

- Luxury renovated building
- Turnkey medical space
- 4th Floor fully built with Exam Rooms and sinks
- 5th Floor open floor plan
- Right next to NYU Langone Medical Center
- Vibrant residential communities around
- Across the street from Kips Bay Tower Condominium.