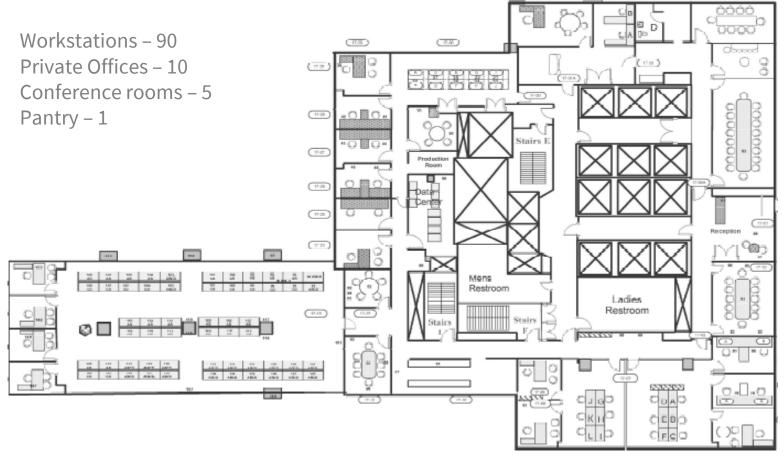

Sublen

## **100 PARK AVENUE**

SUBLEASE WITH WRAPAROUND TERRACE AVAILABLE NOW

## **SPACE PROFILE:**

Size: **20,626 RSF** Floor: **Entire 17<sup>th</sup> Floor** Term: **Thru July 2027** Possession: **1/1/2024** Rate: **Upon Request** 

## **KEY HIGHLIGHTS:**

- Recent installation with a mix of offices,
  meeting rooms and open area
- Large wraparound terrace with Empire
  State Building and Grand Central
  Terminal views
- ✓ FF&E available upon request
- Institutional Sublandlord
- New building amenity center with conferencing, lounge area, workout and wellness areas, and golf simulator
- ✓ Steps away from Grand Central

## FLOOR PLAN: