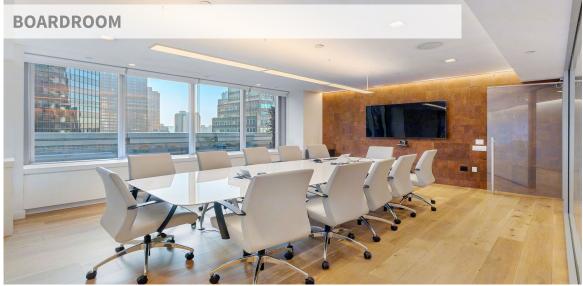

## **KEY HIGHLIGHTS:**

- Recent installation with a mix of offices,
  meeting rooms and open area
- Large wraparound terrace with Empire
  State Building and Grand Central
  Terminal views
- ✓ FF&E available upon request
- Institutional Sublandlord
- New building amenity center with conferencing, lounge area, workout and wellness areas, and golf simulator
- ✓ Steps away from Grand Central