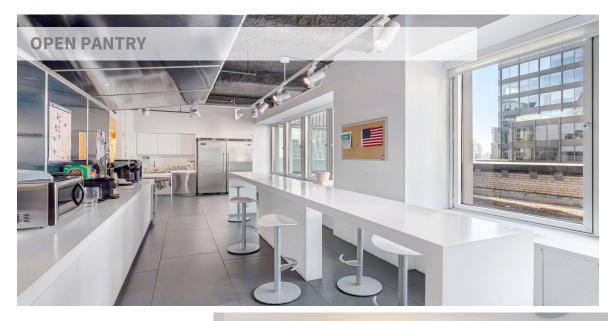

## **KEY HIGHLIGHTS:**

- Recent installation with a mix of offices,
  meeting rooms and open area
- Large wraparound terrace with Empire
  State Building and Grand Central
  Terminal views
- ✓ FF&E available upon request
- Institutional Sublandlord
- New building amenity center with conferencing, lounge area, workout and wellness areas, and golf simulator
- ✓ Steps away from Grand Central