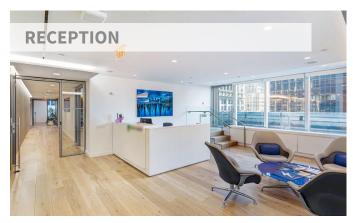

## **KEY HIGHLIGHTS:**

- Recent installation with a mix of offices,
  meeting rooms and open area
- Large wraparound terrace with Empire
  State Building and Grand Central
  Terminal views
- ✓ FF&E available upon request
- Institutional Sublandlord
- New building amenity center with conferencing, lounge area, workout and wellness areas, and golf simulator
- ✓ Steps away from Grand Central