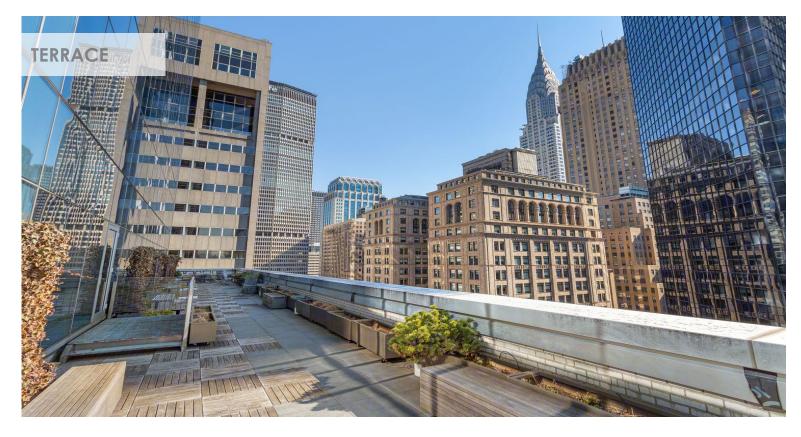

## **KEY HIGHLIGHTS:**

- Recent installation with a mix of offices,
  meeting rooms and open area
- Large wraparound terrace with Empire
  State Building and Grand Central
  Terminal views
- ✓ FF&E available upon request
- Institutional Sublandlord
- New building amenity center with conferencing, lounge area, workout and wellness areas, and golf simulator
- ✓ Steps away from Grand Central