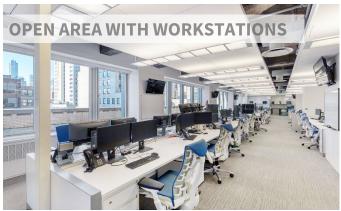

## **KEY HIGHLIGHTS:**

- Recent installation with a mix of offices,
  meeting rooms and open area
- Large wraparound terrace with Empire
  State Building and Grand Central
  Terminal views
- ✓ FF&E available upon request
- Institutional Sublandlord
- New building amenity center with conferencing, lounge area, workout and wellness areas, and golf simulator
- ✓ Steps away from Grand Central