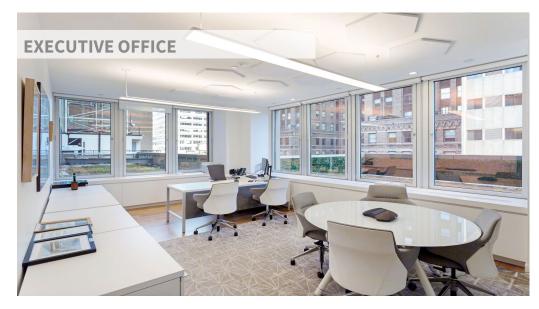

## **KEY HIGHLIGHTS:**

- Recent installation with a mix of offices,
  meeting rooms and open area
- Large wraparound terrace with Empire
  State Building and Grand Central
  Terminal views
- ✓ FF&E available upon request
- Institutional Sublandlord
- New building amenity center with conferencing, lounge area, workout and wellness areas, and golf simulator
- ✓ Steps away from Grand Central