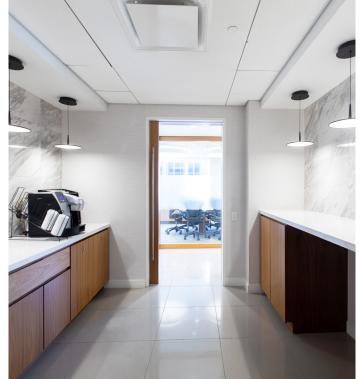

- Furniture can be made available
- Move-in condition

LEXINGTONAVENUE

- Plug & play full floor sublease opportunity
- New building lobby

47TH STREET

| Workstations  | 37 | Conference Rooms | 5 |
|---------------|----|------------------|---|
| Offices       | 19 | Board Room       | 1 |
| Meeting Rooms | 2  | Wellness Room    | 1 |