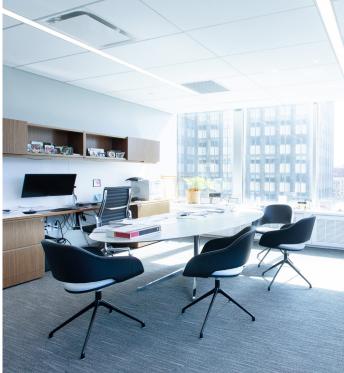

- Furniture can be made available
- Move-in condition

LEXINGTONAVENUE

- Plug & play full floor sublease opportunity
- New building lobby

47TH STREET

| Workstations  | 37 | Conference Rooms | 5 |
|---------------|----|------------------|---|
| Offices       | 19 | Board Room       | 1 |
| Meeting Rooms | 2  | Wellness Room    | 1 |