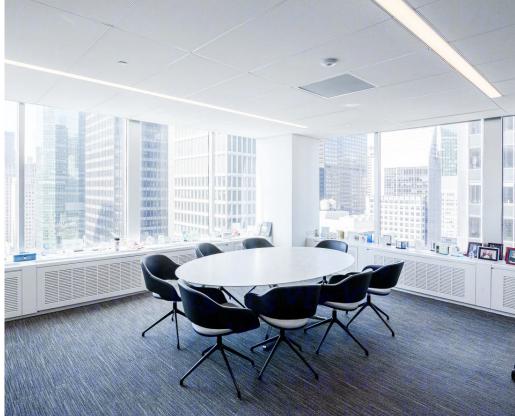

- Furniture can be made available
- Move-in condition

LEXINGTONAVENUE

- Plug & play full floor sublease opportunity
- New building lobby

47TH STREET

| Workstations  | 37 | Conference Rooms | 5 |
|---------------|----|------------------|---|
| Offices       | 19 | Board Room       | 1 |
| Meeting Rooms | 2  | Wellness Room    | 1 |