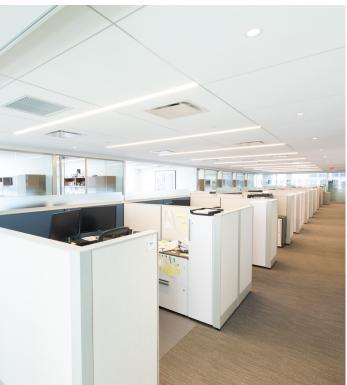

- Furniture can be made available
- Move-in condition

LEXINGTONAVENUE

- Plug & play full floor sublease opportunity
- New building lobby

47TH STREET

| Workstations  | 37 | Conference Rooms | 5 |
|---------------|----|------------------|---|
| Offices       | 19 | Board Room       | 1 |
| Meeting Rooms | 2  | Wellness Room    | 1 |