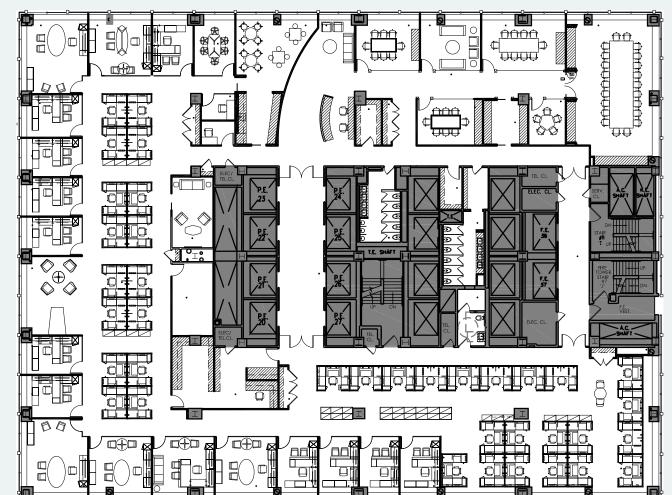

- Furniture can be made available
- Move-in condition

LEXINGTONAVENUE

- Plug & play full floor sublease opportunity
- New building lobby

47TH STREET

| Workstations  | 37 | Conference Rooms | 5 |
|---------------|----|------------------|---|
| Offices       | 19 | Board Room       | 1 |
| Meeting Rooms | 2  | Wellness Room    | 1 |