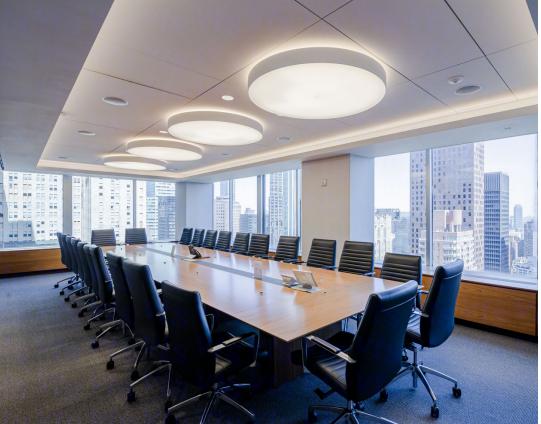

- Furniture can be made available
- Move-in condition

LEXINGTONAVENUE

- Plug & play full floor sublease opportunity
- New building lobby

47TH STREET

| Workstations  | 37 | Conference Rooms | 5 |
|---------------|----|------------------|---|
| Offices       | 19 | Board Room       | 1 |
| Meeting Rooms | 2  | Wellness Room    | 1 |