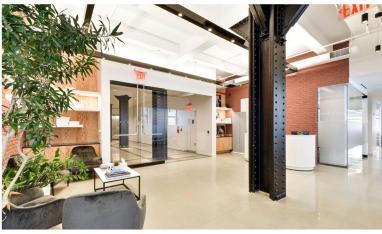

## COMMENTS

- Brand new, turnkey installation
- Space is built with a mix of perimeter offices/meeting rooms, internal offices/meeting rooms, multiple windowed conference room, phone rooms, multiple lounge areas, shared wet pantry plus open area for 147 desks
- Across the street from Penn Station and walking distance to Port Authority
- Incredible natural light with three sides of exposure
- Finishes include exposed ceilings, polished + carpet flooring, glass fronts throughout the space, etc.
- All furniture and fixtures are available