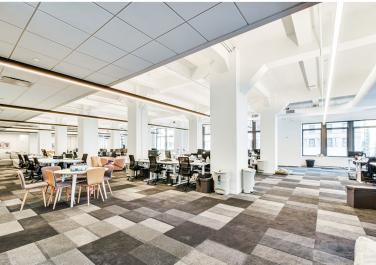

## COMMENTS

- Brand new, turnkey installation
- Space is built with a mix of perimeter offices/meeting rooms, internal offices/meeting rooms, multiple windowed conference room, phone rooms, multiple lounge areas, shared wet pantry plus open area for 147 desks
- Across the street from Penn Station and walking distance to Port Authority
- Incredible natural light with three sides of exposure
- Finishes include exposed ceilings, polished + carpet flooring, glass fronts throughout the space, etc.
- All furniture and fixtures are available