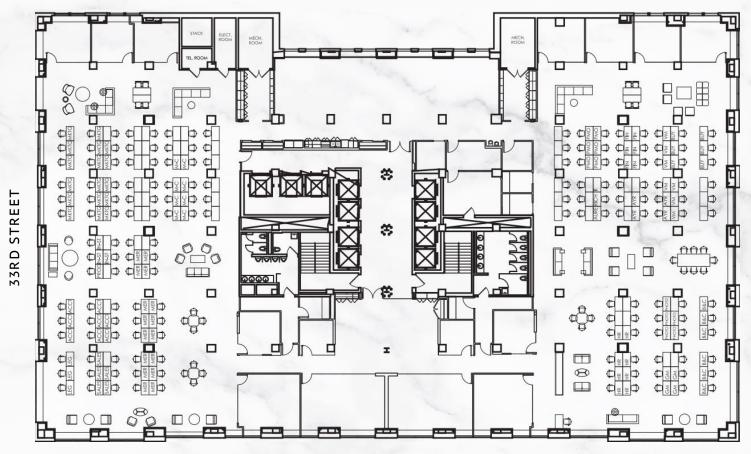

## 5 PENN PLAZA







5 PENN PLAZA

FLOOR / AREA Entire 4th Floor - 28,977 RSF

POSSESSION Immediate

ASKING RENT Upon Request

SUBLEASE TERM through 7/2029

## COMMENTS

- Brand new, turnkey installation
- Space is built with a mix of perimeter offices/meeting rooms, internal offices/meeting rooms, multiple windowed conference room, phone rooms, multiple lounge areas, shared wet pantry plus open area for 147 desks
- Across the street from Penn Station and walking distance to Port Authority
- Incredible natural light with three sides of exposure
- Finishes include exposed ceilings, polished + carpet flooring, glass fronts throughout the space, etc.
- All furniture and fixtures are available

## FLOOR PLAN

Entire 4th Floor - 28,977 RSF



**8TH AVENUE** 







## 5 PENN PLAZA