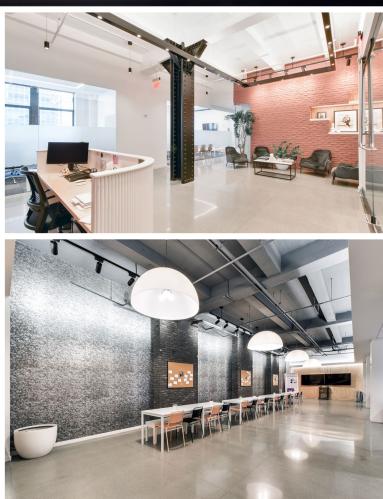

## COMMENTS

- Brand new, turnkey installation
- Space is built with a mix of perimeter offices/meeting rooms, internal offices/meeting rooms, multiple windowed conference room, phone rooms, multiple lounge areas, shared wet pantry plus open area for 147 desks
- Across the street from Penn Station and walking distance to Port Authority
- Incredible natural light with three sides of exposure
- Finishes include exposed ceilings, polished + carpet flooring, glass fronts throughout the space, etc.
- All furniture and fixtures are available