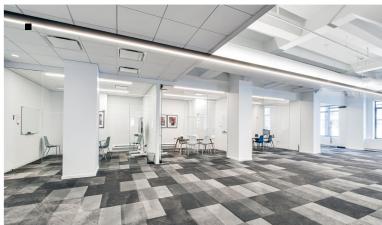

## COMMENTS

- Brand new, turnkey installation
- Space is built with a mix of perimeter offices/meeting rooms, internal offices/meeting rooms, multiple windowed conference room, phone rooms, multiple lounge areas, shared wet pantry plus open area for 147 desks
- Across the street from Penn Station and walking distance to Port Authority
- Incredible natural light with three sides of exposure
- Finishes include exposed ceilings, polished + carpet flooring, glass fronts throughout the space, etc.
- All furniture and fixtures are available