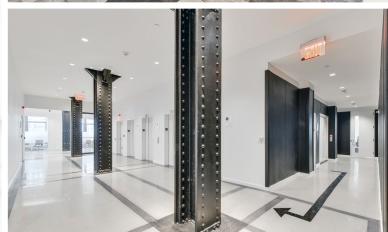

## COMMENTS

- Brand new, turnkey installation
- Space is built with a mix of perimeter offices/meeting rooms, internal offices/meeting rooms, multiple windowed conference room, phone rooms, multiple lounge areas, shared wet pantry plus open area for 147 desks
- Across the street from Penn Station and walking distance to Port Authority
- Incredible natural light with three sides of exposure
- Finishes include exposed ceilings, polished + carpet flooring, glass fronts throughout the space, etc.
- All furniture and fixtures are available