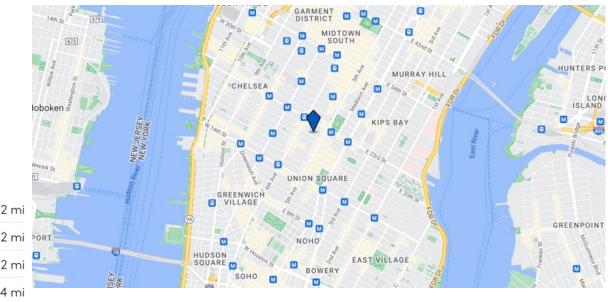

### LOCATION

- Easy Access to Public Transportation
- Steps from Madison Square Park
- Easy Walk to Union Square
- Beautiful Flatiron Neighborhood

WALK SCORE ®TRANSIT SCORE ®Walker's Paradise (100)Rider's Paradise (100)

#### TRANSPORTATION

**TRANSIT/SUBWAY** 

| 23 Street 📠 N 😮                 | 4 min walk | 0.2 mi |
|---------------------------------|------------|--------|
| 23 Street 🜆 🕞 M                 | 4 min walk | 0.2 mi |
| 23 St (PATH) Transit Stop 🧬 🛑 🔵 | 4 min walk | 0.2 mi |
| 23 Street 🜆 🚺 🌀                 | 7 min walk | 0.4 mi |
| 23 Street 🜆 🚺 2                 | 7 min walk | 0.4 mi |