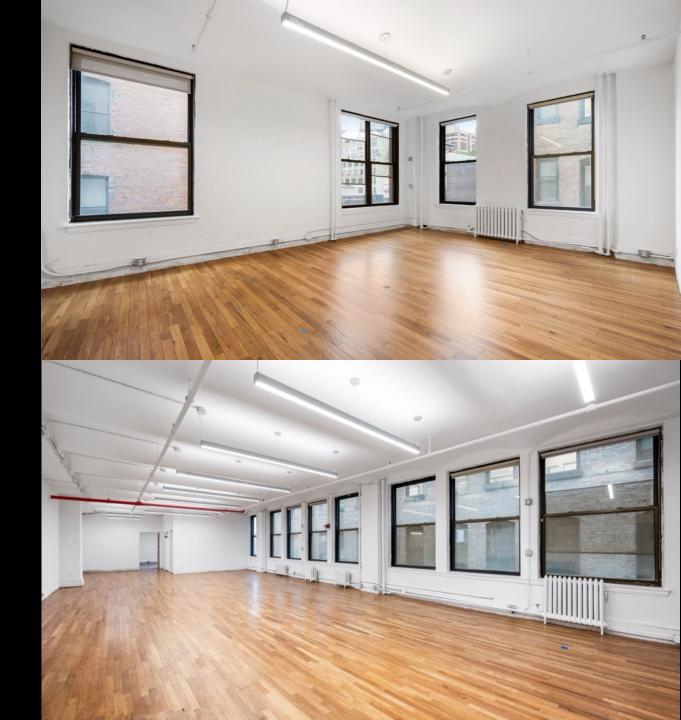

### **803** 3,000 SF | \$35/FT

- Corner Space
- Great Natural Light
- Offices & Conference Room
- Wet Pantry Available
- Build-Out Offered