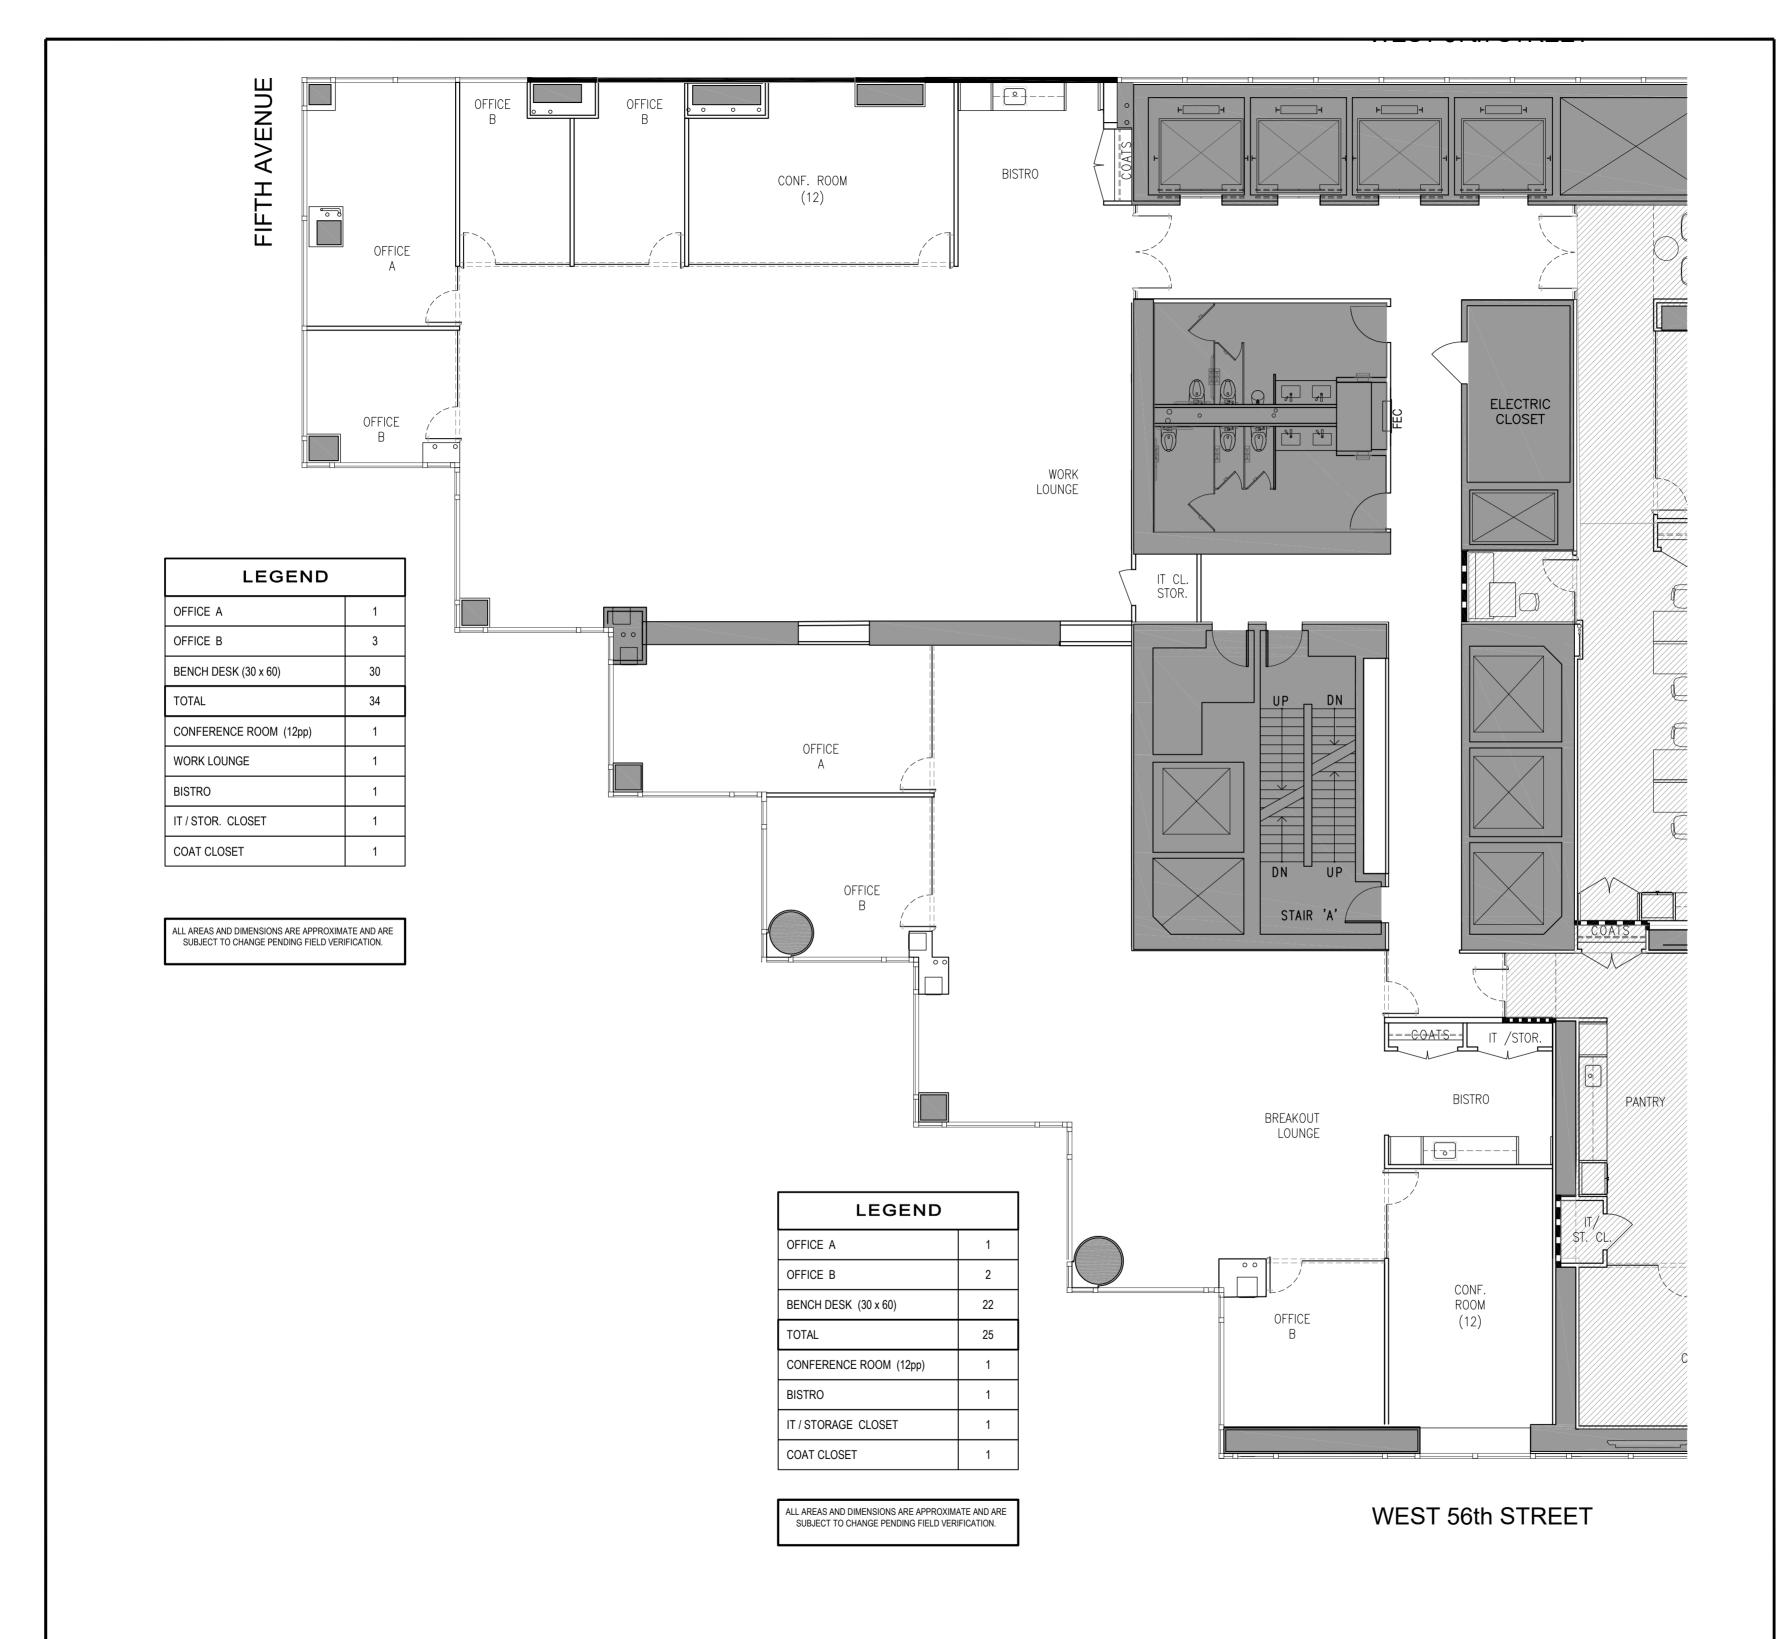

## TRUMP TOWER

## 725 FIFTH AVENUE NEW YORK, NY

ALL DRAWN AND WRITTEN MATERIAL CONTAINED HEREIN IS THE SOLE PROPERTY OF DPM ARCHITECTURE, P.C. AND MAY NOT BE DUPLICATED, PUBLISHED, DISCLOSED OR USED WITHOUT THE EXPRESS WRITTEN CONSENT OF DPM ARCHITECTURE, C. THE DRAWINGS ARE SCOPE DOCUMENTS WHICH INDICATE THE GENERAL SCOPE OF WORK, AND SUCH, DO NOT NECESSARILY DESCRIBE ALL WORK REQUIRED FOR THE FULL PERFORMANCE AND COMPLETION OF THE WORK. GENERAL CONTRACTOR IS TO FURNISH AND INSTALL ALL ITEMS REQUIRED FOR THE COMPLETION OF HIS WORK WITHOUT ADJUSTMENT TO THE CONTRACT AMOUNT UNLESS THE SCOPE WORK CHANGES FROM THAT INDICATED ON THE DRAWINGS. IN THE EVENT OF A CONFLICT WITHIN OR AMONG THE CONTRACT DOCUMENTS, THAT DOCUMENT PLACING THE GREATEST BURDEN UPON THE GENERAL CONTRACTOR SHALL GOVERN. THE GENERAL CONTRACTOR SHALL CAREFULLY STUDY AND COMPARE ALL DRAWINGS, REPORTING ANY ERROR, INCONSISTENCY OR OMISSION HE MAY DISCOVER AND REPORT SAME TO DPM ARCHITECTURE P.C. AND IN NO CASE SHALL HE PROCEED IN UNCERTAINTY.

## 21st FLOOR PRE-BUILT TEST FIT 6.13.23

SEAL PROJ. NO. 23-3

CHECKED BY: ME
DRAWN BY: RA/EL
SCALE: 1/8" = 1'-0"

TF-7A.21