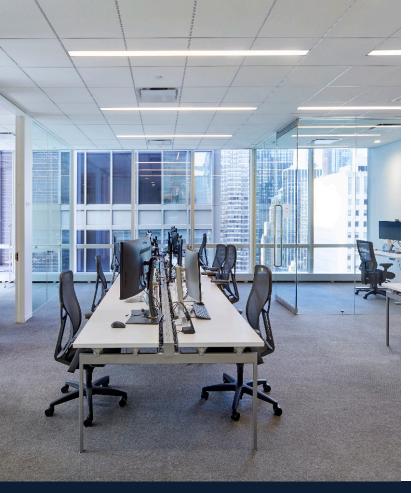

## Pricing upon request

- » Existing furniture can be made available
- » Floors can be subleased together or separately
- » Landlord to consider a direct long term extension
- » Floors are currently built out with high end finishes with a mix of offices, conference rooms and open area throughout
- » Building includes an executive gym, showers, swimming pool, and locker rooms
- » Fantastic light and views

funds

» Plug and Play opportunity with FF&E to remain in place