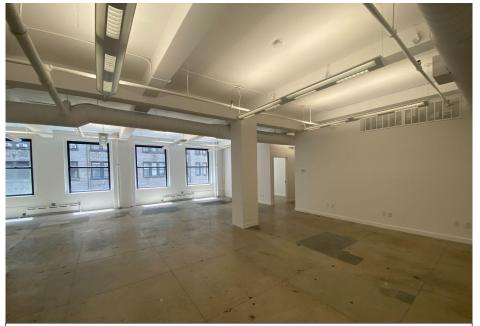

## SPACE FEATURES

Wall of windows facing front/south 24/7 Tenant-controlled central air Polished concrete floors, exposed ceilings + oval ductwork Built w/ 5 glass offices/conference rooms + pantry Landlord will build to meet tenant's needs Double glass entry doors

## NEARBY TRAINS

South-facing windows

Open Area

Reception