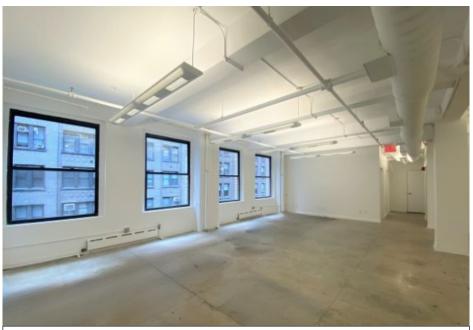

## SPACE FEATURES

Wall of windows facing front/south 24/7 Tenant-controlled central air Polished concrete floors, exposed ceilings + oval ductwork Built w/ 5 glass offices/conference rooms + pantry Landlord will build to meet tenant's needs Double glass entry doors

## NEARBY TRAINS

South-facing windows

Open Area

Reception