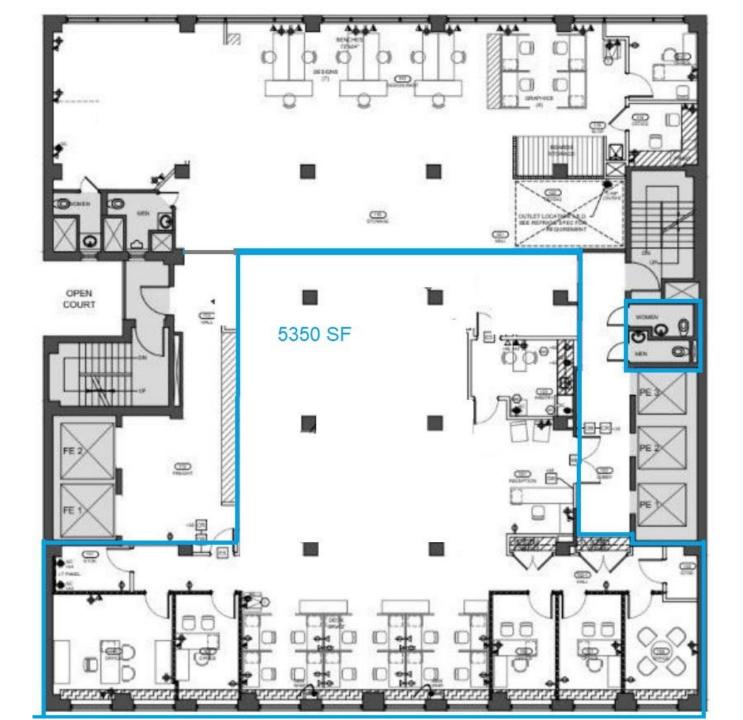

## Partial 6th Floor: 5,350 SF Divisible to 3,450 SF + 1,900 SF

## SPACE FEATURES

Wall of windows facing front/south 24/7 Tenant-controlled central air Polished concrete floors, exposed ceilings + oval ductwork Built w/ 5 glass offices/conference rooms + pantry Landlord will build to meet tenant's needs Double glass entry doors

Two private bathrooms