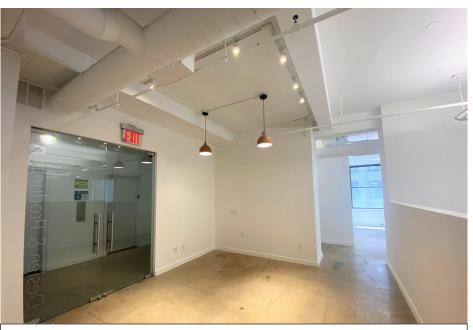

## SPACE FEATURES

Wall of windows facing front/south 24/7 Tenant-controlled central air Polished concrete floors, exposed ceilings + oval ductwork Built w/ 5 glass offices/conference rooms + pantry Landlord will build to meet tenant's needs Double glass entry doors

## NEARBY TRAINS

South-facing windows

Open Area

Reception