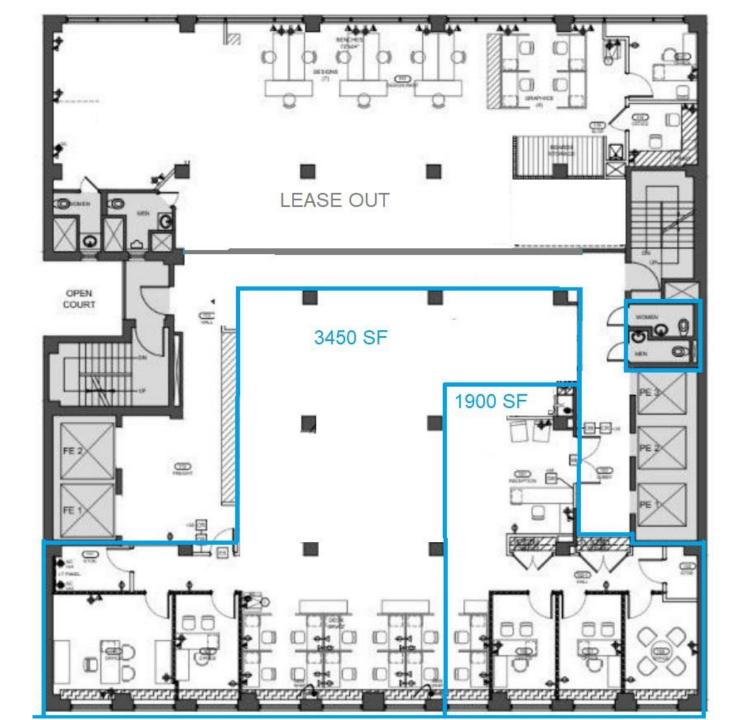

## Partial 6th Floor: 5,350 SF Divisible to 3,450 SF + 1,900 SF

## SPACE FEATURES

Wall of windows facing front/south 24/7 Tenant-controlled central air Polished concrete floors, exposed ceilings + oval ductwork Built w/ 5 glass offices/conference rooms + pantry Landlord will build to meet tenant's needs Double glass entry doors

Two private bathrooms