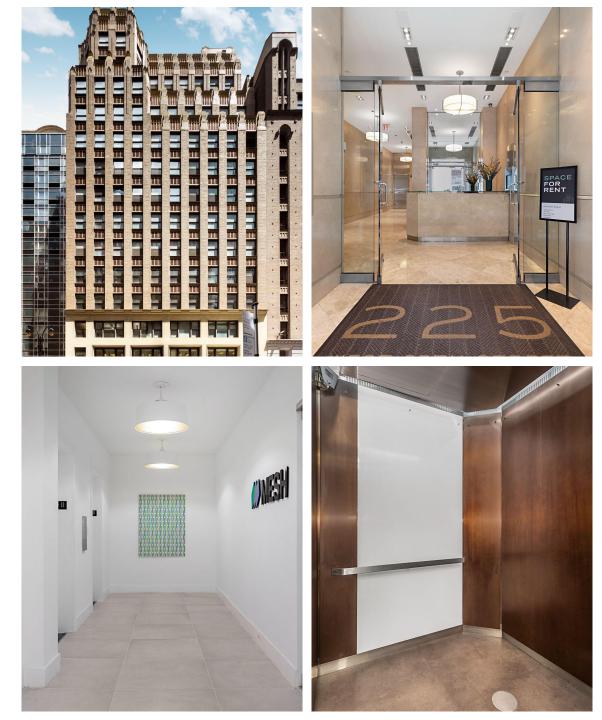

225 West 35th Street

## **BUILDING FEATURES**

Renovated, attended white marble lobby 3 newly redesigned passenger elevators 2 fully automatic, very large, freight elevators Wired for Pilot Fiber, Verizon FiOS, Spectrum Owner occupied building