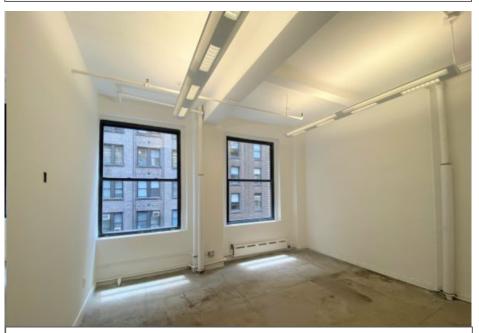

## SPACE FEATURES

Wall of windows facing front/south 24/7 Tenant-controlled central air Polished concrete floors, exposed ceilings + oval ductwork Built w/ 5 glass offices/conference rooms + pantry Landlord will build to meet tenant's needs Double glass entry doors

## NEARBY TRAINS

South-facing windows

Open Area

Reception