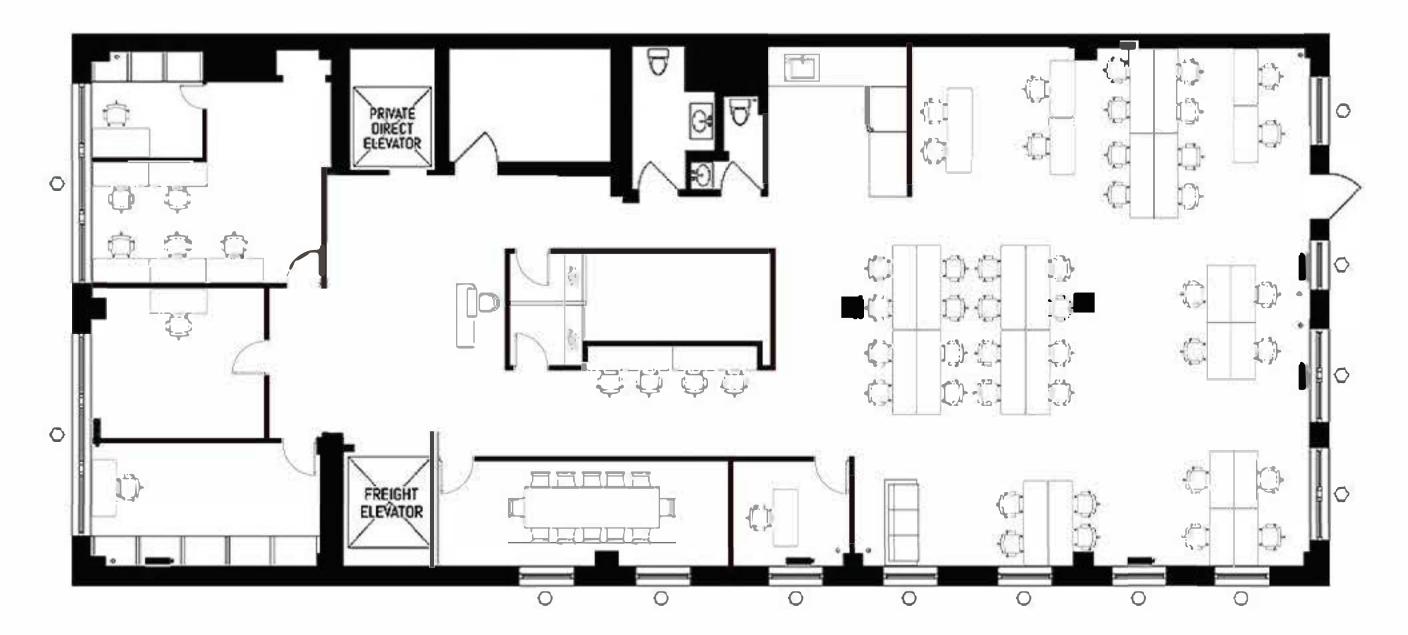

### FLOOR PLAN 164 WEST 25TH STREET - 5TH FLOOR | BETWEEN 6TH & 7TH AVENUES

100 A 100 A

An an attention of the

and the second second second