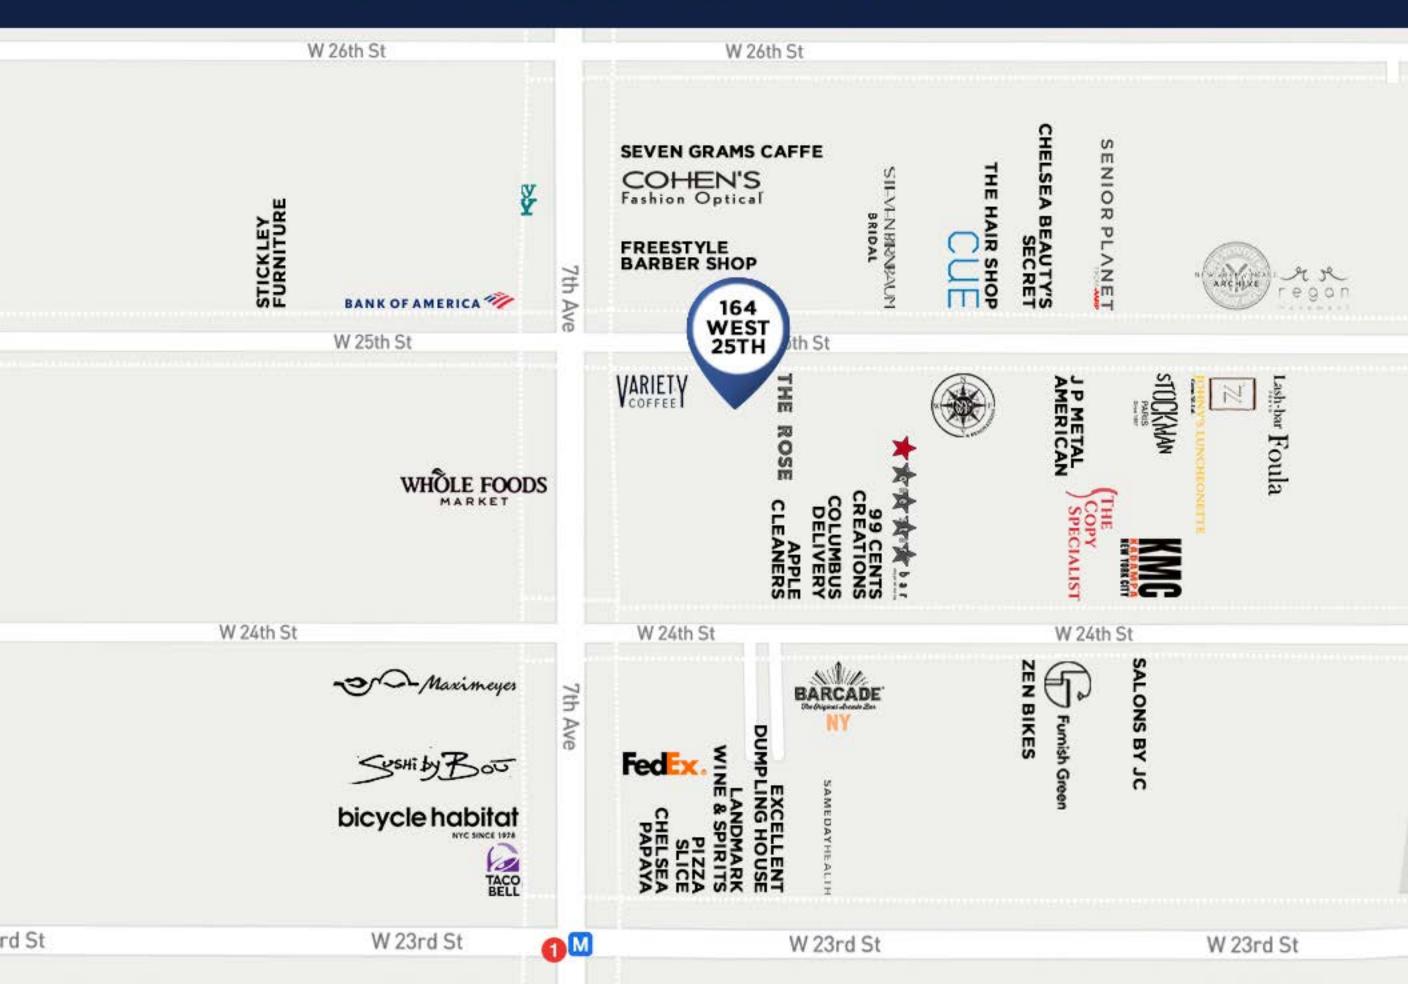

# 164 WEST 25TH STREET - 5TH FLOOR

BETWEEN 6TH & 7TH AVENUES FULLY BUILT LOFT STYLE OFFICE SPACE IN CHELSEA

### 164 WEST 25TH STREET - 5TH FLOOR BETWEEN 6TH & 7TH AVENUES



#### SIZE

3,600 sq ft

#### POSSESSION

Immediate

TERM

Flexible

#### TOP FEATURES

- 5 Windowed offices
- 1 Windowed Conference room
- Open space for 40 seats
- Kitchen in place
- Ceiling Height 11.5'
- Windows on three sides
- Ample sunlight
- Open Space
- 2 Bathrooms
- Direct elevator access
- Direct Freight elevator

#### ASKING RENT

Upon Request

#### CONDITION

Move in ready

#### TRANSPORTATION



### FLOOR PLAN 164 WEST 25TH STREET - 5TH FLOOR | BETWEEN 6TH & 7TH AVENUES



100 A 100 A

An an attention of the

and the second second second

## 164 WEST 25TH - 5TH FLOOR