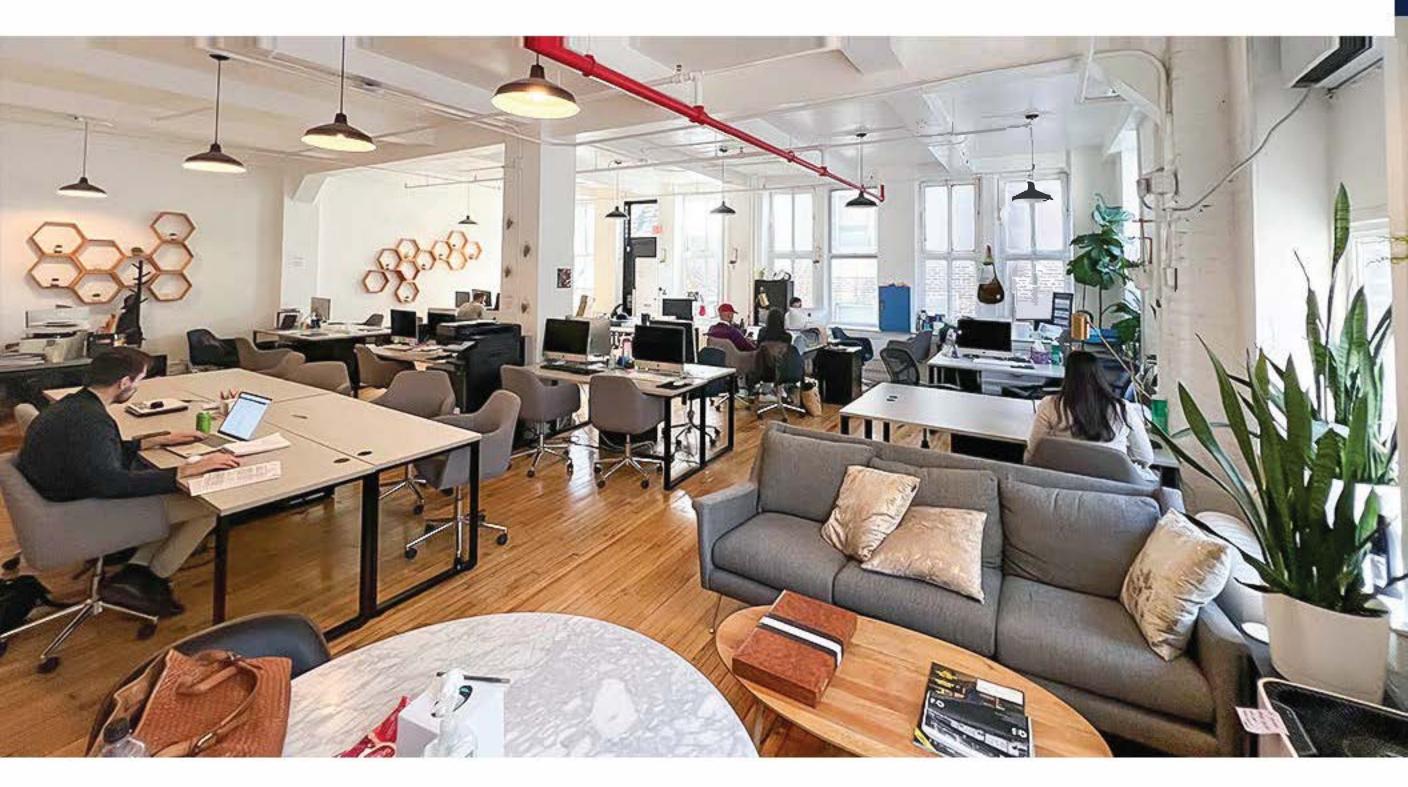

# 164 WEST 25TH STREET - 5TH FLOOR

BETWEEN 6TH & 7TH AVENUES FULLY BUILT LOFT STYLE OFFICE SPACE IN CHELSEA

### 164 WEST 25TH STREET - 5TH FLOOR BETWEEN 6TH & 7TH AVENUES

#### TOP FEATURES

- 5 Windowed offices
- 1 Windowed Conference room
- Open space for 40 seats
- Kitchen in place
- Ceiling Height 11.5'
- Windows on three sides
- Ample sunlight
- Open Space
- 2 Bathrooms
- Direct elevator access
- Direct Freight elevator

#### CONDITION

Move in ready