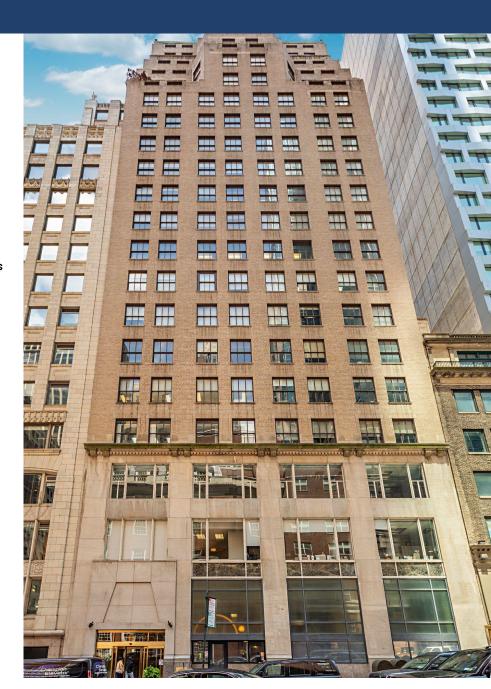

## **18** E 48

ENTIRE 21sf FLOOR: 3,600 SF Divisible to 1600 sf, 2000 sf, 689 sf, 1255 sf

- Demising walls are flexible and we will consider any reasonable division
- Outstanding natural light on all three sides
- Exposed ceilings and operable windows throughout
- Ownership will build each unit to suit and each has plumbing for pantry
- 100% hassle-free, 24/7 tenant-controlled a/c. Landlord warranties + maintains
- Ownership welcomes office users, medical, and jewelers
- Newly renovated common area bathrooms