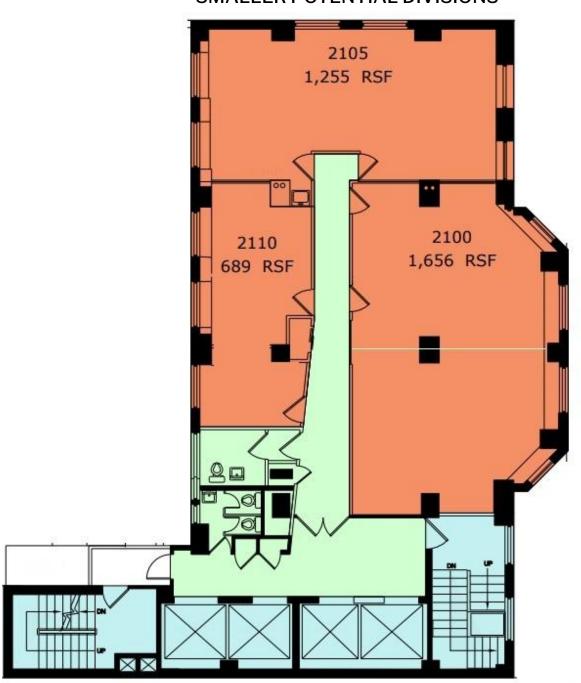

## **18** E 48

ENTIRE 21sf FLOOR: 3,600 SF Divisible to 1600 sf, 2000 sf, 689 sf, 1255 sf

- Demising walls are flexible and we will consider any reasonable division
- Outstanding natural light on all three sides
- Exposed ceilings and operable windows throughout
- Ownership will build each unit to suit and each has plumbing for pantry
- 100% hassle-free, 24/7 tenant-controlled a/c. Landlord warranties + maintains
- Ownership welcomes office users, medical, and jewelers
- Newly renovated common area bathrooms

## SMALLER POTENTIAL DIVISIONS