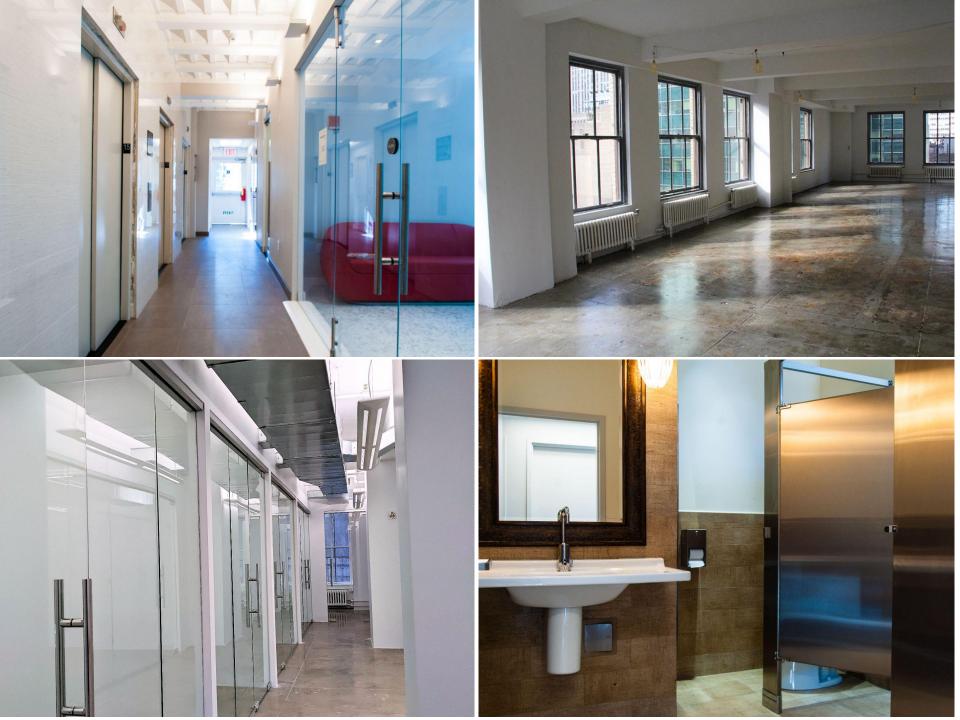

Last two photo pages are of other spaces in the building to show potential finishes