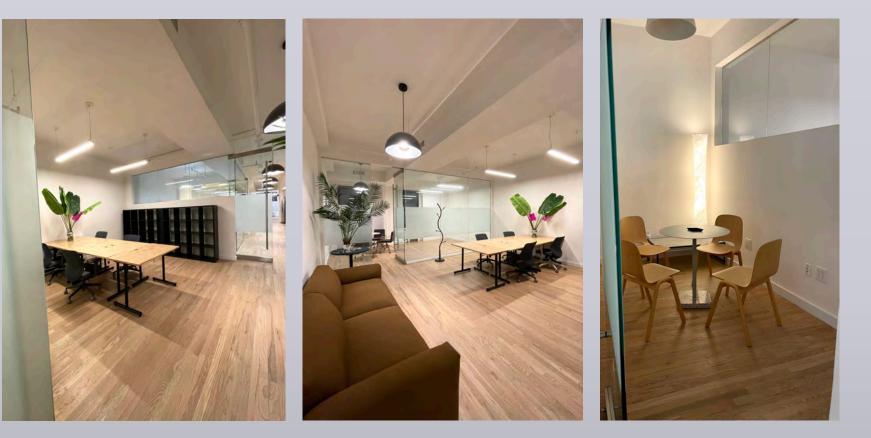

Suite 402 3,602 RSF

Furnished brand-new prebuilt set up with 3 offices and 2 conference/team rooms

**Open space** 

Soft seating and an open pantry with hightop seating

Beautifully refinished hardwood flooring

#### Suite 402 3,602 RSF

Furnished brand-new prebuilt set up with 3 offices and 2 conference/team rooms

**Open space** 

Soft seating and an open pantry with hightop seating

Beautifully refinished hardwood flooring