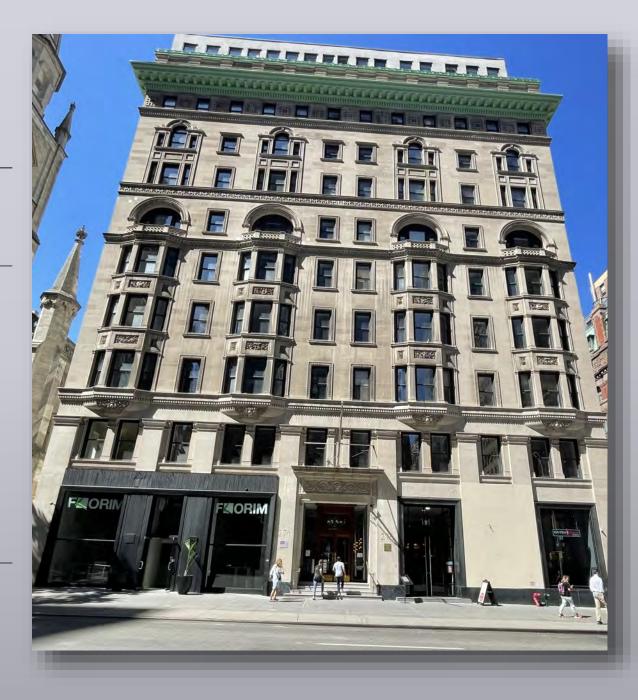

A history-rich asset at the corner of 30<sup>th</sup> Street and 5<sup>th</sup> Avenue. The building is an eleven-story asset that was constructed as a hotel and named the Holland House when built. The former hotel was celebrated as the travel destination in New York before the Waldorf Astoria Hotel was built.

# Unveiled – Prime Location 276 5<sup>th</sup> Avenue

Units ranging in size from 1,500 to 18,000 rsf Design build potential

**Space Features:** 

- Tenant controlled a/c
- Abundant windows on all floors
- New glass entry doors and wet pantries within each suite
- Sub-metered electric
- Nightly base cleaning \$2.50 per rsf
- Wood flooring
- Architecturally distinct window line
- Convenient to all mass transit lines
- Numerous Citi bike stations in close vicinity
- Vibrant Nomad restaurant & entertainment venues, hotels and Park convenience
- 7-minute walk to Penn Station
- 24-hour community
- Kaiten Zushi at the base of the asset