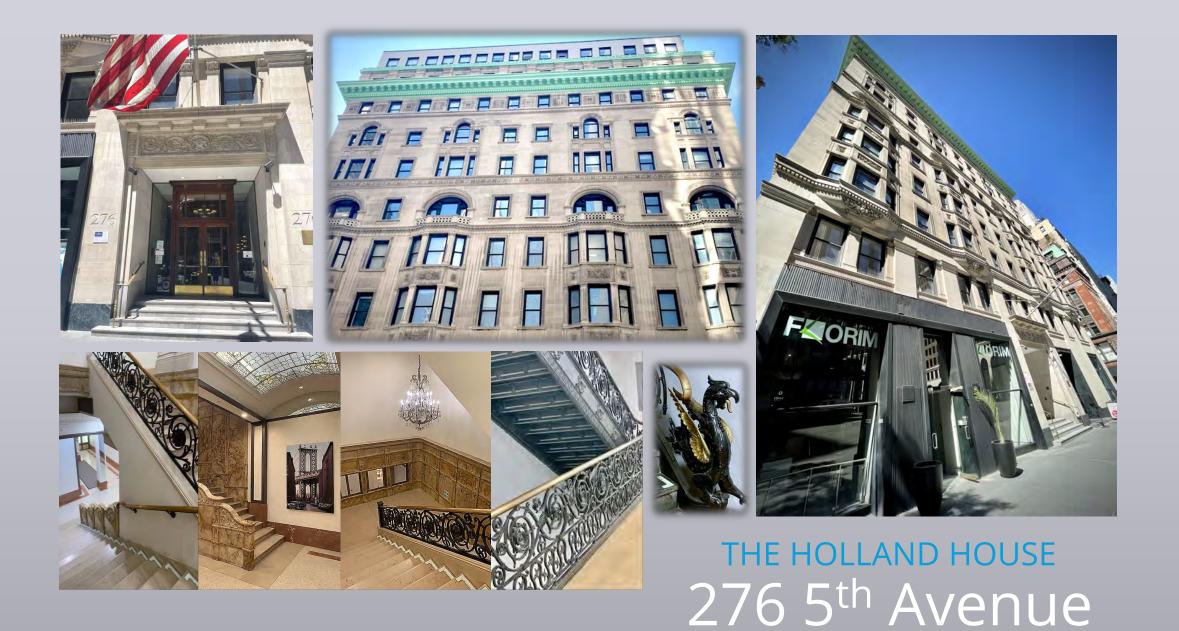

A history-rich asset at the corner of 30<sup>th</sup> Street and 5<sup>th</sup> Avenue. The building is an eleven-story asset that was constructed as a hotel and named the Holland House when built. The former hotel was celebrated as the travel destination in New York before the Waldorf Astoria Hotel was built.

### THE HOLLAND HOUSE

For Lease

**Offering:** Exceptional whitebox/creative/brand opportunities

Various size units ranging from 1,500 to potentially 18,000 rsf

3 passenger elevators 1 freight elevator

Elegant lobby

# Unveiled – Prime Location 276 5<sup>th</sup> Avenue

Units ranging in size from 1,500 to 18,000 rsf Design build potential

**Space Features:** 

- Tenant controlled a/c
- Abundant windows on all floors
- New glass entry doors and wet pantries within each suite
- Sub-metered electric
- Nightly base cleaning \$2.50 per rsf
- Wood flooring
- Architecturally distinct window line
- Convenient to all mass transit lines
- Numerous Citi bike stations in close vicinity
- Vibrant Nomad restaurant & entertainment venues, hotels and Park convenience
- 7-minute walk to Penn Station
- 24-hour community
- Kaiten Zushi at the base of the asset