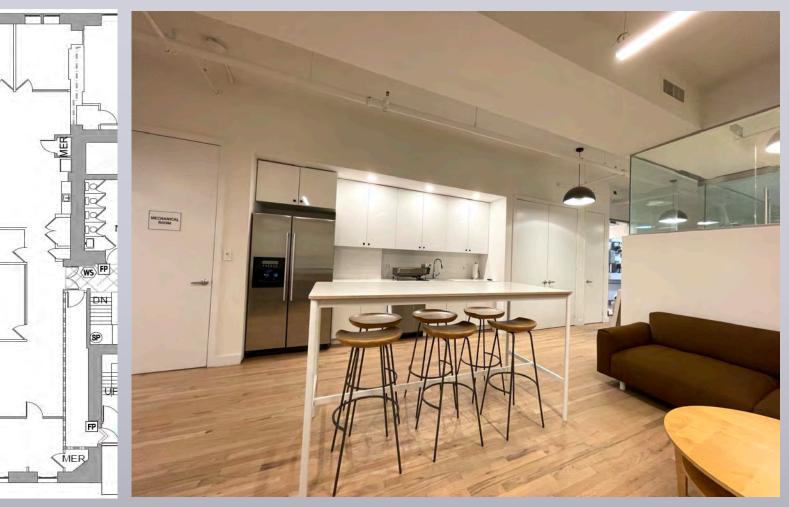

Suite 402 3,602 RSF

Furnished brand-new prebuilt set up with 3 offices and 2 conference/team rooms

**Open space** 

Soft seating and an open pantry with hightop seating

Beautifully refinished hardwood flooring

#### Suite 402 3,602 RSF

Furnished brand-new prebuilt set up with 3 offices and 2 conference/team rooms

**Open space** 

Soft seating and an open pantry with hightop seating

Beautifully refinished hardwood flooring