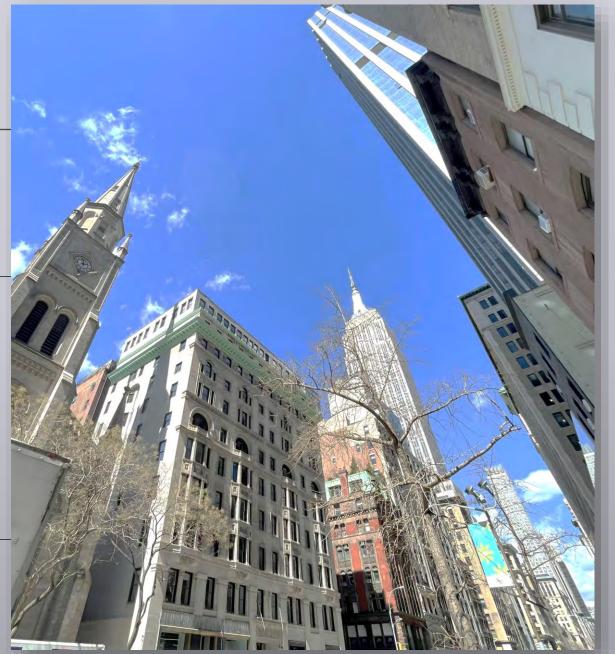

A history-rich asset at the corner of 30<sup>th</sup> Street and 5<sup>th</sup> Avenue. The building is an eleven-story asset that was constructed as a hotel and named the Holland House when built. The former hotel was celebrated as the travel destination in New York before the Waldorf Astoria Hotel was built.

# Unveiled – Prime Location 276 5<sup>th</sup> Avenue

Units ranging in size from 1,500 to 18,000 rsf Design build potential

**Space Features:** 

- Tenant controlled a/c
- Abundant windows on all floors
- New glass entry doors and wet pantries within each suite
- Sub-metered electric
- Nightly base cleaning \$2.50 per rsf
- Wood flooring
- Architecturally distinct window line
- Convenient to all mass transit lines
- Numerous Citi bike stations in close vicinity
- Vibrant Nomad restaurant & entertainment venues, hotels and Park convenience
- 7-minute walk to Penn Station
- 24-hour community
- Kaiten Zushi at the base of the asset