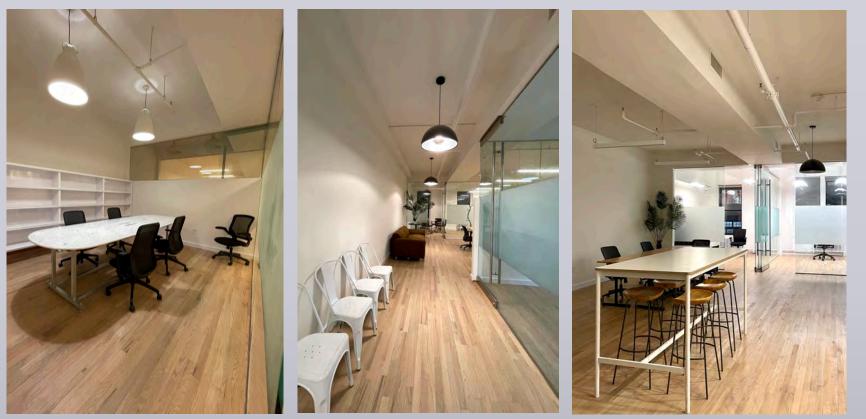

Suite 402 3,602 RSF

Furnished brand-new prebuilt set up with 3 offices and 2 conference/team rooms

**Open space** 

Soft seating and an open pantry with hightop seating

Beautifully refinished hardwood flooring

#### Suite 402 3,602 RSF

Furnished brand-new prebuilt set up with 3 offices and 2 conference/team rooms

**Open space** 

Soft seating and an open pantry with hightop seating

Beautifully refinished hardwood flooring