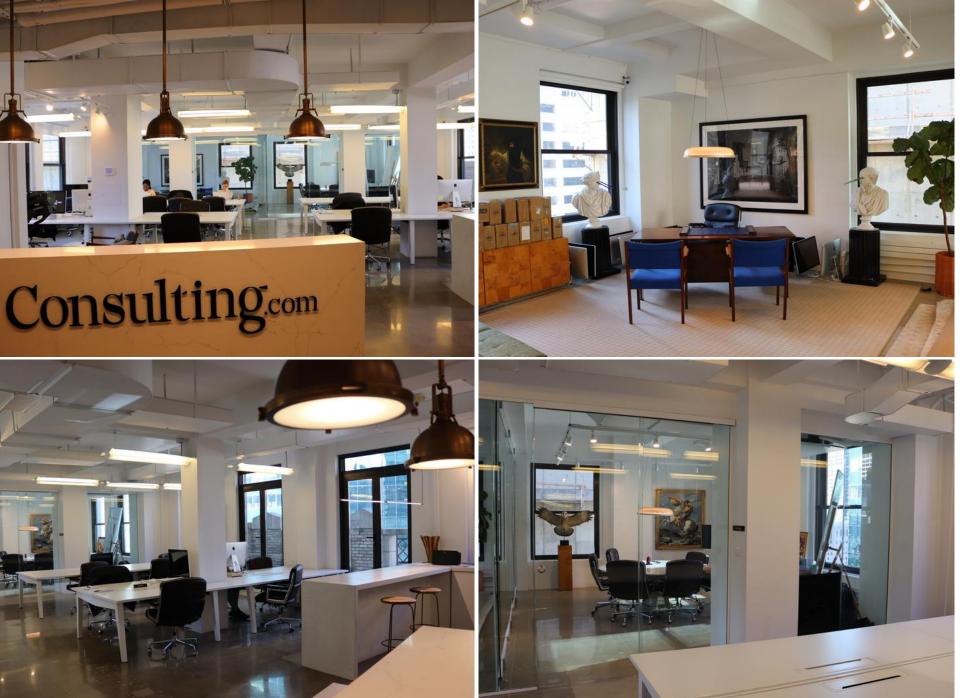

## ENTIRE 20th FLOOR: 3,750 SF

- Private terrace + Outstanding natural light on three exposures
- Built as high-end showroom with marble and polished concrete floors
- Exposed ceilings and operable windows throughout
- Two private bathrooms including a shower
- Ownership would demolish and build to suit for a credit tenant
- 100% hassle-free, 24/7 tenant-controlled a/c. Landlord warranties + maintains
- Ownership welcomes office users, medical, and jewelers

## **BUILDING FEATURES**

- Owner-managed, owner-occupied building with stable, long term, and responsive ownership. Practically no debt on the property
- 24/7 attended lobby
- New high-speed intelligent elevator system w/ very short wait times
- Wired for FIOS
- Cleaning included
- One block from Grand Central Terminal + new LIRR entrance
- Short walk to 4, 5, 6, S, 7, F, M B, D Subway Lines
- Citibike dock on the block
- Last two photo pages are other spaces in the building to show potential finishes