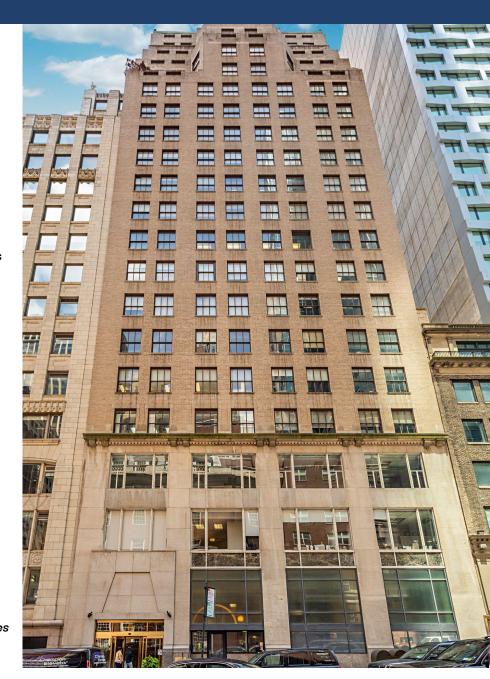

sed ceilings and operable windows throughout
- Two private bathrooms including a shower
- Ownership would demolish and build to suit for a credit tenant
- 100% hassle-free, 24/7 tenant-controlled a/c. Landlord warranties + maintains
- Ownership welcomes office users, medical, and jewelers

## **BUILDING FEATURES**

- Owner-managed, owner-occupied building with stable, long term, and responsive ownership. Practically no debt on the property
- 24/7 attended lobby
- New high-speed intelligent elevator system w/ very short wait times
- Wired for FIOS
- Cleaning included
- One block from Grand Central Terminal + new LIRR entrance
- Short walk to 4, 5, 6, S, 7, F, M B, D Subway Lines
- Citibike dock on the block
- Last two photo pages are other spaces in the building to show potential finishes











## E 48