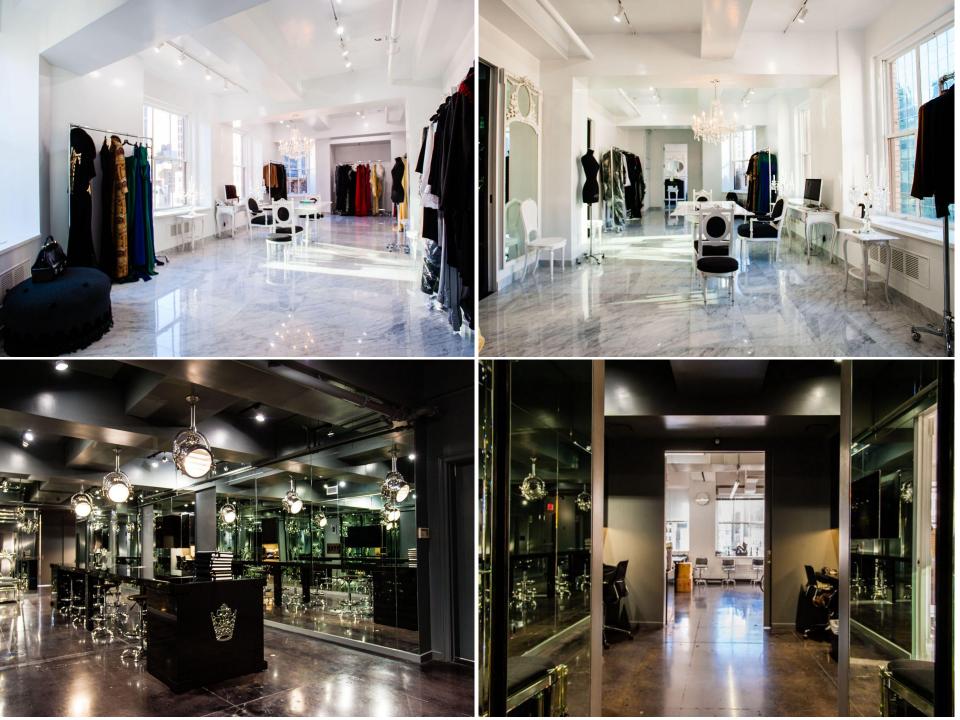

## **BUILDING FEATURES**

- Owner-managed, owner-occupied building with stable, long term, and responsive ownership. Practically no debt on the property
- 24/7 attended lobby
- New high-speed intelligent elevator system w/ very short wait times
- Wired for FIOS
- Cleaning included
- One block from Grand Central Terminal + new LIRR entrance
- Short walk to 4, 5, 6, S, 7, F, M B, D Subway Lines
- Citibike dock on the block
- Last two photo pages are other spaces in the building to show potential finishes