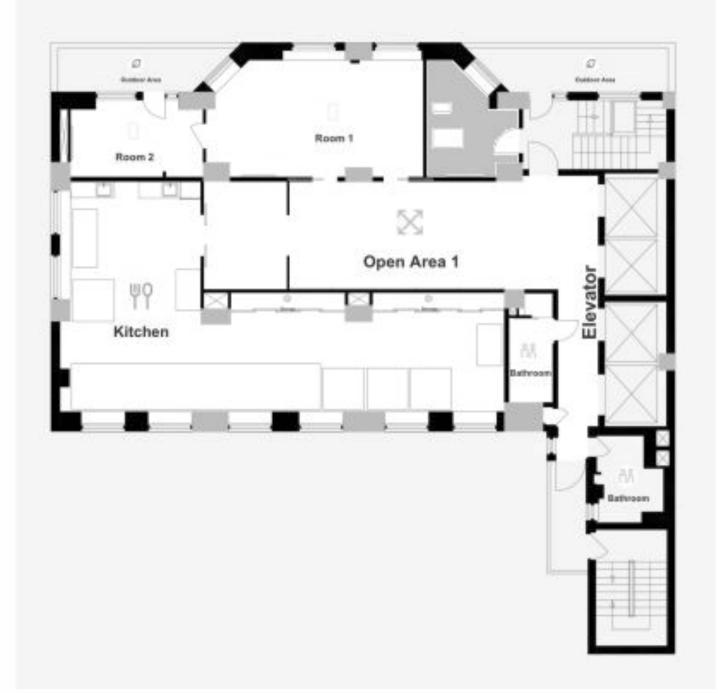

## ENTIRE 20th FLOOR: 3,750 SF

- Private terrace + Outstanding natural light on three exposures
- Built as high-end showroom with marble and polished concrete floors
- Exposed ceilings and operable windows throughout
- Two private bathrooms including a shower
- Ownership would demolish and build to suit for a credit tenant
- 100% hassle-free, 24/7 tenant-controlled a/c. Landlord warranties + maintains
- Ownership welcomes office users, medical, and jewelers