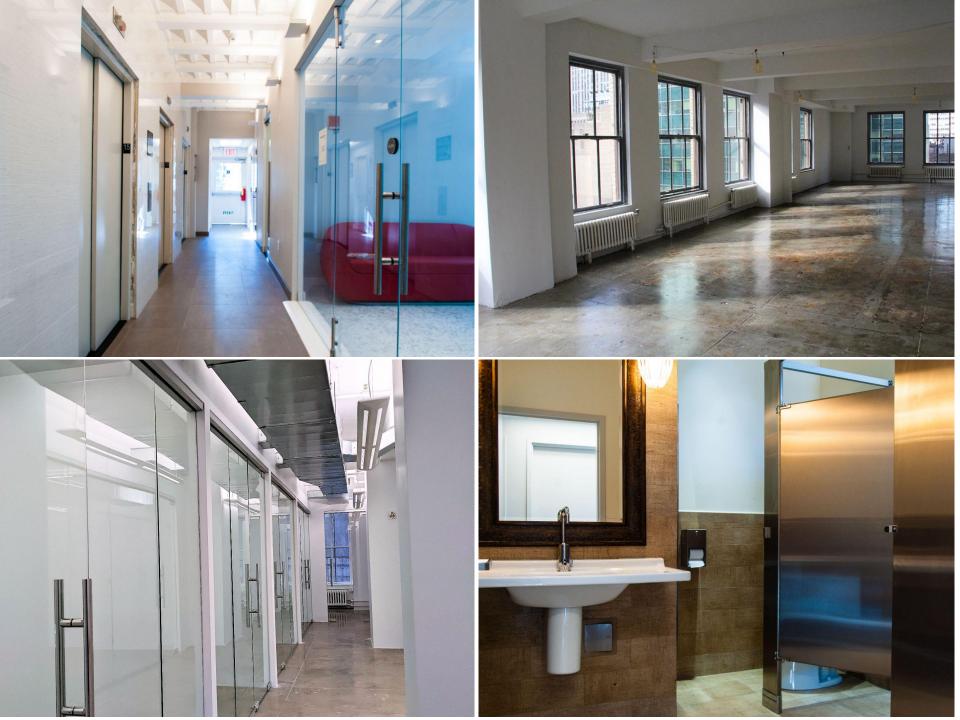

## **BUILDING FEATURES**

- Owner-managed, owner-occupied building with stable, long term, and responsive ownership. Practically no debt on the property
- 24/7 attended lobby
- New high-speed intelligent elevator system w/ very short wait times
- Wired for FIOS
- Cleaning included
- One block from Grand Central Terminal + new LIRR entrance
- Short walk to 4, 5, 6, S, 7, F, M B, D Subway Lines
- Citibike dock on the block
- Last two photo pages are other spaces in the building to show potential finishes