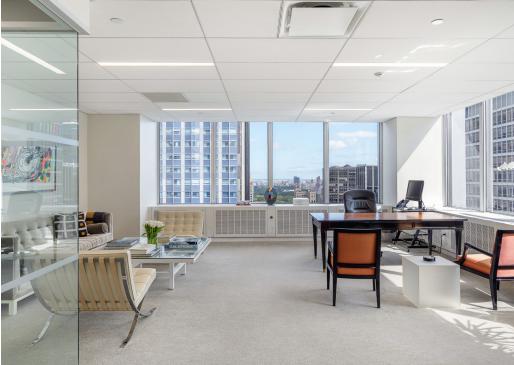

### **SPACE NOTES**

- High-end recently built installation
- · Great natural light and views of Central Park
- 35 windowed perimeter offices and six internal offices
- Nine conference rooms (three conference rooms with retractable walls can be combined)
- Kitchen with seating area
- Copy Center, Library, and Wellness Room
- Reception area with a coffee bar
- Fully furnished and wired
- The building provides direct access to the Rockefeller Center Concourse amenities and eight subway lines

#### Entire 32nd Floor 30,131 RSF

| Perimeter Private Offices - Windowed | 35 |
|--------------------------------------|----|
| Core Private Offices                 | 6  |
| Conference Rooms                     | 9  |
| Workstations                         | 10 |
| Kitchen                              | 1  |
| Reception                            | 1  |
| Wellness Room                        | 1  |
| Copy Center                          | 1  |
| Library                              | 1  |
| Pantry                               | 1  |
|                                      |    |