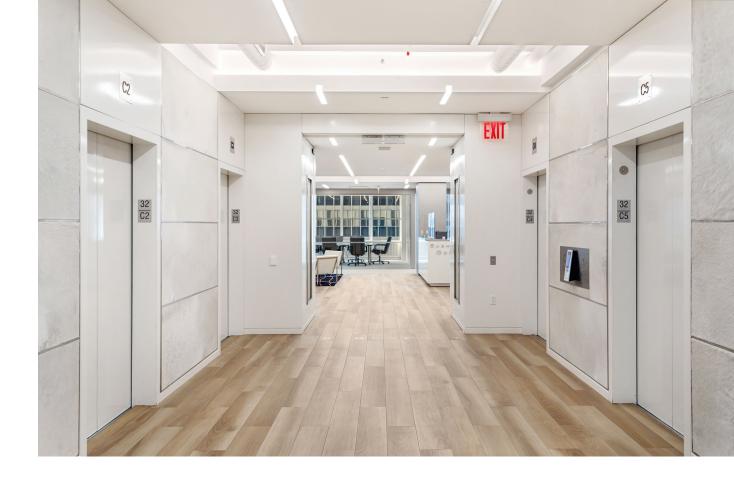

**HIGH-END OFFICE INTENSIVE SUBLEASE** 

**ENTIRE 32ND FLOOR 30,131 RSF** 

#### FLOOR/AREA

Entire 32nd Floor 30,131 RSF

#### **TERM**

January 2027

#### **ASKING RENT**

**Upon Request** 

### **POSSESSION**

**TBD** 

### **SPACE NOTES**





- High-end recently built installation
- · Great natural light and views of Central Park
- 35 windowed perimeter offices and six internal offices
- Nine conference rooms (three conference rooms with retractable walls can be combined)
- Kitchen with seating area
- Copy Center, Library, and Wellness Room
- Reception area with a coffee bar
- Fully furnished and wired
- The building provides direct access to the Rockefeller Center Concourse amenities and eight subway lines

### FLOOR PLAN

#### Entire 32nd Floor 30,131 RSF

| Perimeter Private Offices - Windowed | 35 |
|--------------------------------------|----|
| Core Private Offices                 | 6  |
| Conference Rooms                     | 9  |
| Workstations                         | 10 |
| Kitchen                              | 1