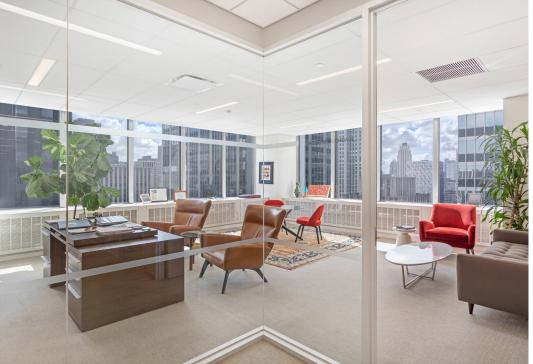

rea with a coffee bar
- Fully furnished and wired
- The building provides direct access to the Rockefeller Center Concourse amenities and eight subway lines

### FLOOR PLAN

#### Entire 32nd Floor 30,131 RSF

| Perimeter Private Offices - Windowed | 35 |
|--------------------------------------|----|
| Core Private Offices                 | 6  |
| Conference Rooms                     | 9  |
| Workstations                         | 10 |
| Kitchen                              | 1  |
| Reception                            | 1  |
| Wellness Room                        | 1  |
| Copy Center                          | 1  |
| Library                              | 1  |
| Pantry                               | 1  |
|                                      |    |







## **EXISTING CONDITIONS**









# EXISTING CONDITIONS