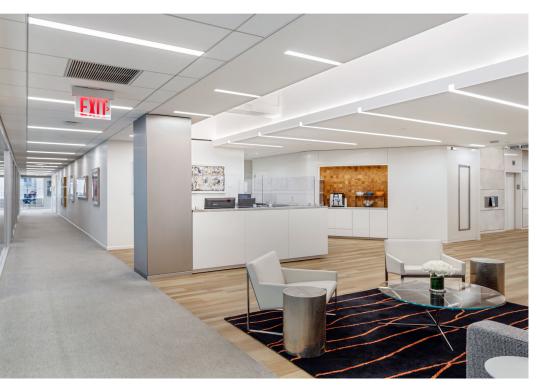

### **SPACE NOTES**

- High-end recently built installation
- · Great natural light and views of Central Park
- 35 windowed perimeter offices and six internal offices
- Nine conference rooms (three conference rooms with retractable walls can be combined)
- Kitchen with seating area
- Copy Center, Library, and Wellness Room
- Reception area with a coffee bar
- Fully furnished and wired
- The building provides direct access to the Rockefeller Center Concourse amenities and eight subway lines

## **EXISTING CONDITIONS**

# EXISTING CONDITIONS