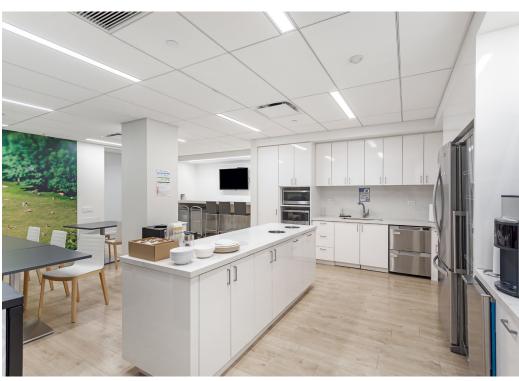

### **SPACE NOTES**

- High-end recently built installation
- · Great natural light and views of Central Park
- 35 windowed perimeter offices and six internal offices
- Nine conference rooms (three conference rooms with retractable walls can be combined)
- Kitchen with seating area
- Copy Center, Library, and Wellness Room
- Reception area with a coffee bar
- Fully furnished and wired
- The building provides direct access to the Rockefeller Center Concourse amenities and eight subway lines

## **EXISTING CONDITIONS**

# EXISTING CONDITIONS