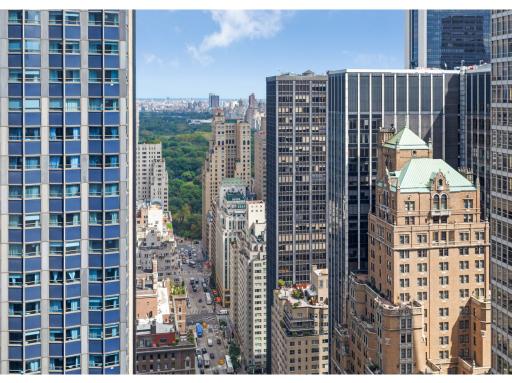

### **SPACE NOTES**

- High-end recently built installation
- · Great natural light and views of Central Park
- 35 windowed perimeter offices and six internal offices
- Nine conference rooms (three conference rooms with retractable walls can be combined)
- Kitchen with seating area
- Copy Center, Library, and Wellness Room
- Reception area with a coffee bar
- Fully furnished and wired
- The building provides direct access to the Rockefeller Center Concourse amenities and eight subway lines

## **EXISTING CONDITIONS**

# EXISTING CONDITIONS