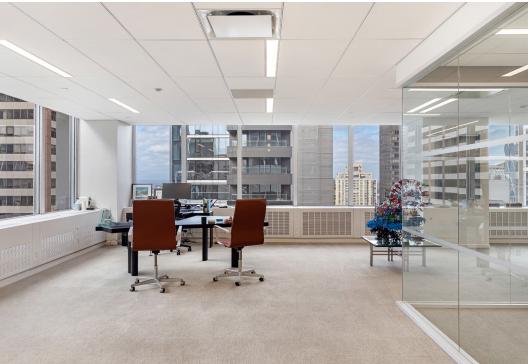

### **SPACE NOTES**

- High-end recently built installation
- · Great natural light and views of Central Park
- 35 windowed perimeter offices and six internal offices
- Nine conference rooms (three conference rooms with retractable walls can be combined)
- Kitchen with seating area
- Copy Center, Library, and Wellness Room
- Reception area with a coffee bar
- Fully furnished and wired
- The building provides direct access to the Rockefeller Center Concourse amenities and eight subway lines

#### Entire 32nd Floor 30,131 RSF

| Perimeter Private Offices - Windowed | 35 |
|--------------------------------------|----|
| Core Private Offices                 | 6  |
| Conference Rooms                     | 9  |
| Workstations                         | 10 |
| Kitchen                              | 1  |
| Reception                            | 1  |
| Wellness Room                        | 1  |
| Copy Center                          | 1  |
| Library                              | 1  |
| Pantry                               | 1  |
|                                      |    |