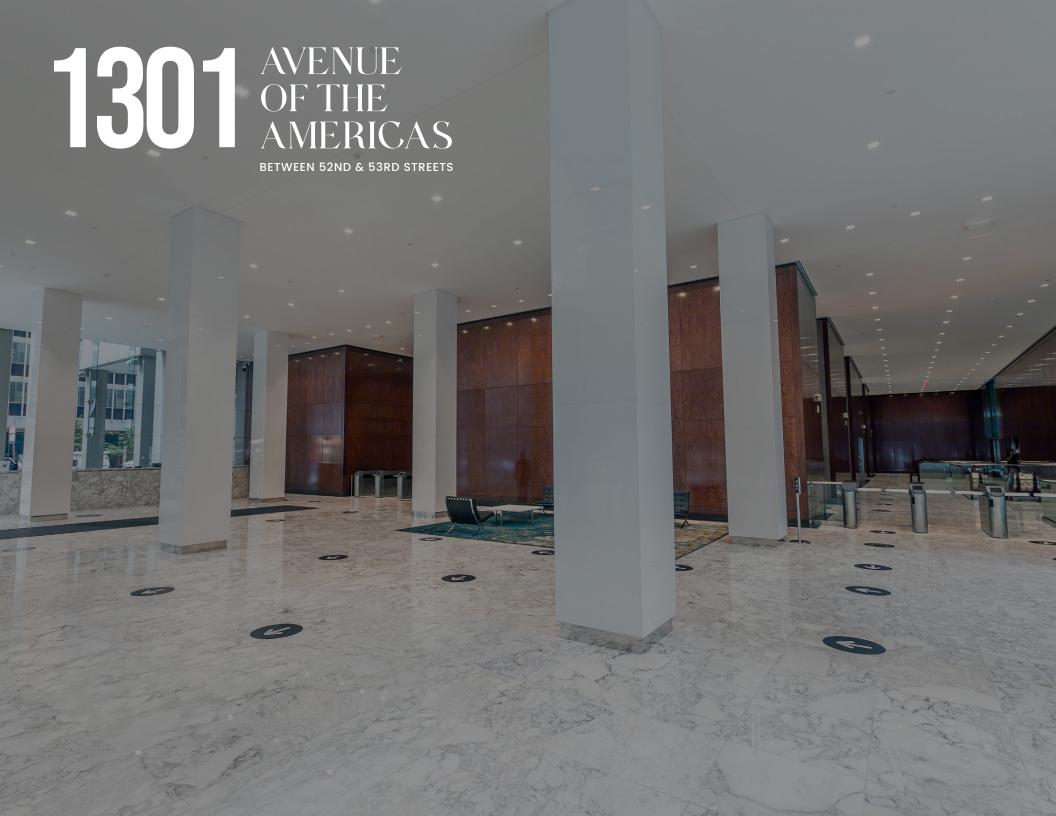

shed and wired
- The building provides direct access to the Rockefeller Center Concourse amenities and eight subway lines

### FLOOR PLAN

#### Entire 32nd Floor 30,131 RSF

| Perimeter Private Offices - Windowed | 35 |
|--------------------------------------|----|
| Core Private Offices                 | 6  |
| Conference Rooms                     | 9  |
| Workstations                         | 10 |
| Kitchen                              | 1  |
| Reception                            | 1  |
| Wellness Room                        | 1  |
| Copy Center                          | 1  |
| Library                              | 1  |
| Pantry                               | 1  |
|                                      |    |







## **EXISTING CONDITIONS**









# EXISTING CONDITIONS