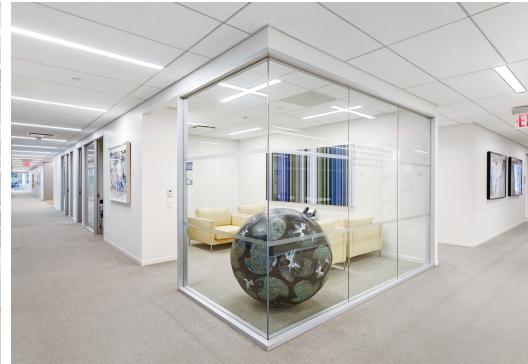

### **SPACE NOTES**

- High-end recently built installation
- · Great natural light and views of Central Park
- 35 windowed perimeter offices and six internal offices
- Nine conference rooms (three conference rooms with retractable walls can be combined)
- Kitchen with seating area
- Copy Center, Library, and Wellness Room
- Reception area with a coffee bar
- Fully furnished and wired
- The building provides direct access to the Rockefeller Center Concourse amenities and eight subway lines

## **EXISTING CONDITIONS**

# EXISTING CONDITIONS