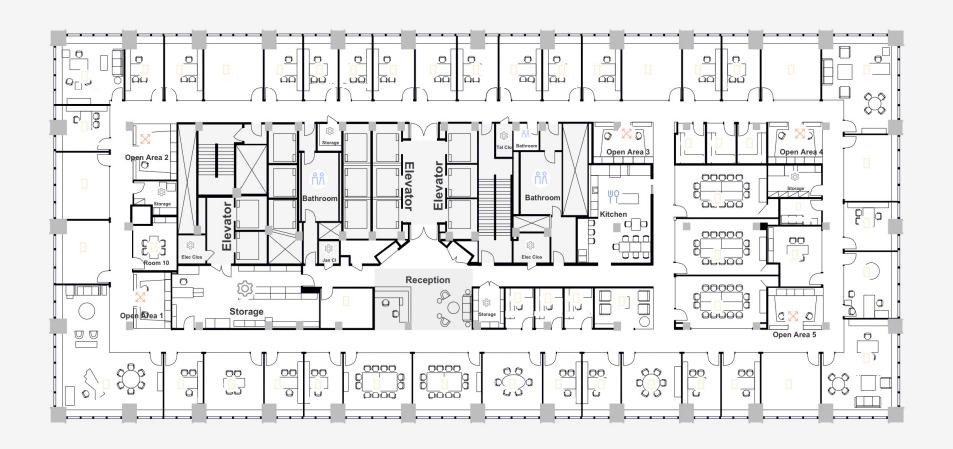

### FLOOR PLAN

#### Entire 32nd Floor 30,131 RSF

| Perimeter Private Offices - Windowed | 35 |
|--------------------------------------|----|
| Core Private Offices                 | 6  |
| Conference Rooms                     | 9  |
| Workstations                         | 10 |
| Kitchen                              | 1  |
| Reception                            | 1  |
| Wellness Room                        | 1  |
| Copy Center                          | 1  |
| Library                              | 1  |
| Pantry                               | 1  |
|                                      |    |