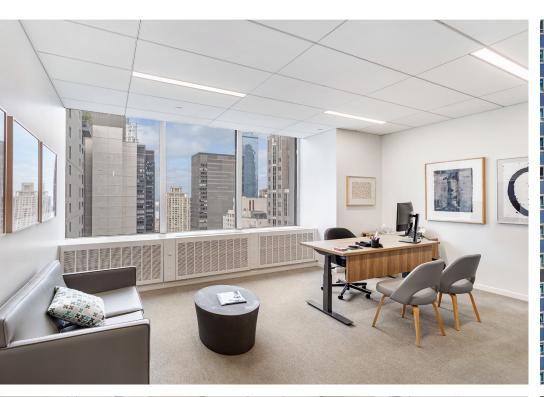

on area with a coffee bar
- Fully furnished and wired
- The building provides direct access to the Rockefeller Center Concourse amenities and eight subway lines

### FLOOR PLAN

#### Entire 32nd Floor 30,131 RSF

| Perimeter Private Offices - Windowed | 35 |
|--------------------------------------|----|
| Core Private Offices                 | 6  |
| Conference Rooms                     | 9  |
| Workstations                         | 10 |
| Kitchen                              | 1  |
| Reception                            | 1  |
| Wellness Room                        | 1  |
| Copy Center                          | 1  |
| Library                              | 1  |
| Pantry                               | 1  |
|                                      |    |







## **EXISTING CONDITIONS**









# EXISTING CONDITIONS