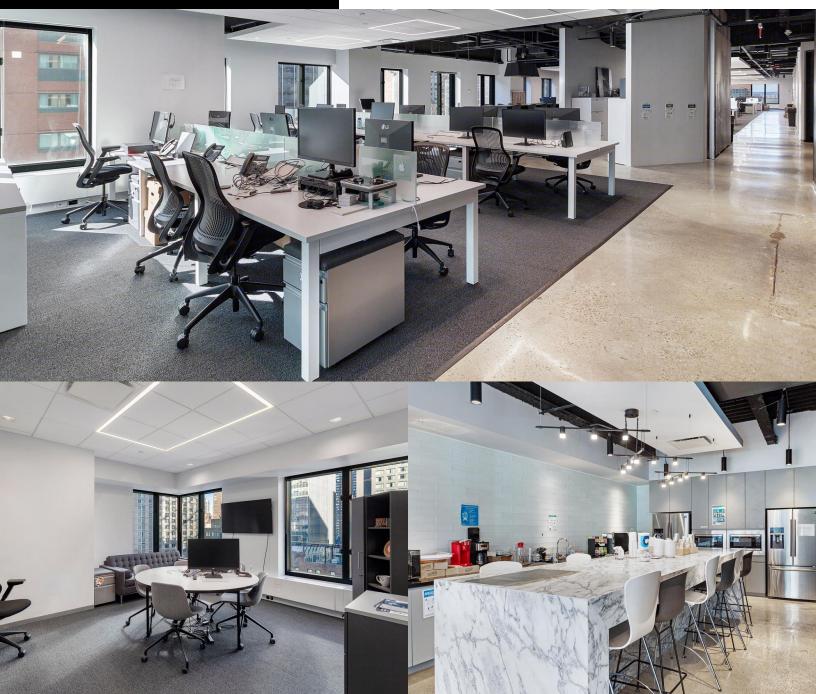

## SPACE FEATURES

- Multi-floor opportunity with interconnecting staircase in place
- Newly built, gently used creative installation
- Bright space with wraparound windows
- Furniture available upon request
- In close proximity to Port Authority and the N, R, Q, W, A, C, E, B & D lines