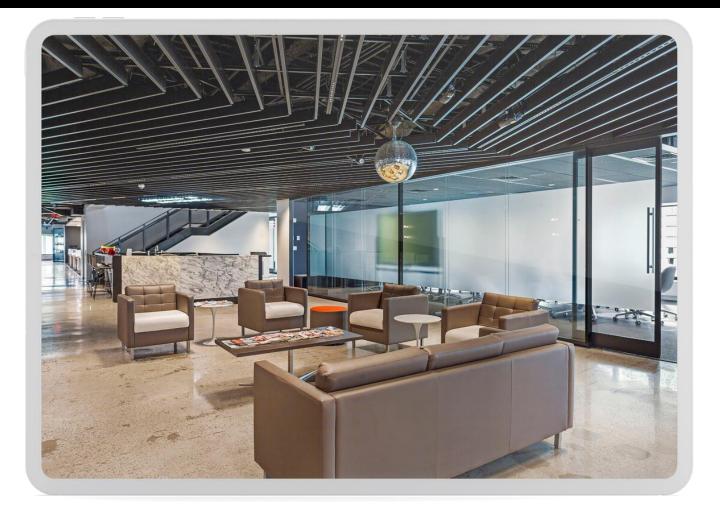

## SPACE FEATURES

- Multi-floor opportunity with interconnecting staircase in place
- Newly built, gently used creative installation
- Bright space with wraparound windows
- Furniture available upon request
- In close proximity to Port Authority and the N, R, Q, W, A, C, E, B & D lines