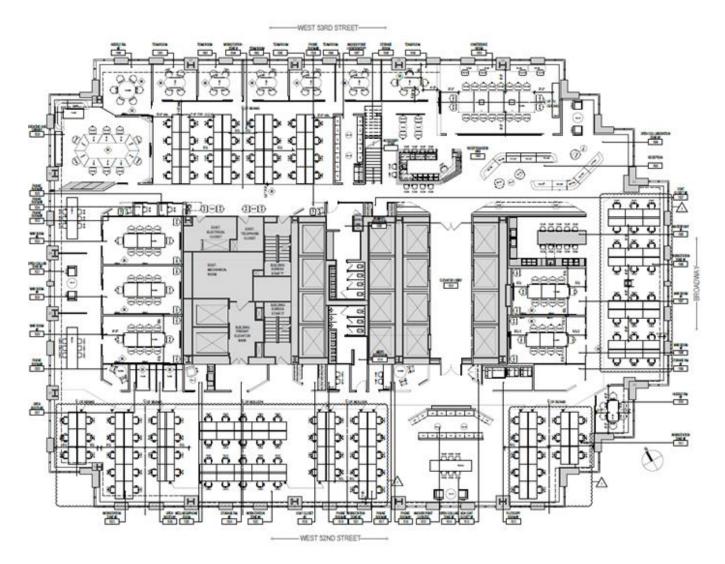

### **FLOOR PLANS**

#### ENTIRE $15^{TH}$ FLOOR - 27,492 SF

Open Seating: 134 Desks

Offices: 5

Conference rooms: 7

Huddle Rooms: 3

Phone Booths: 8

Wellness Room: 1