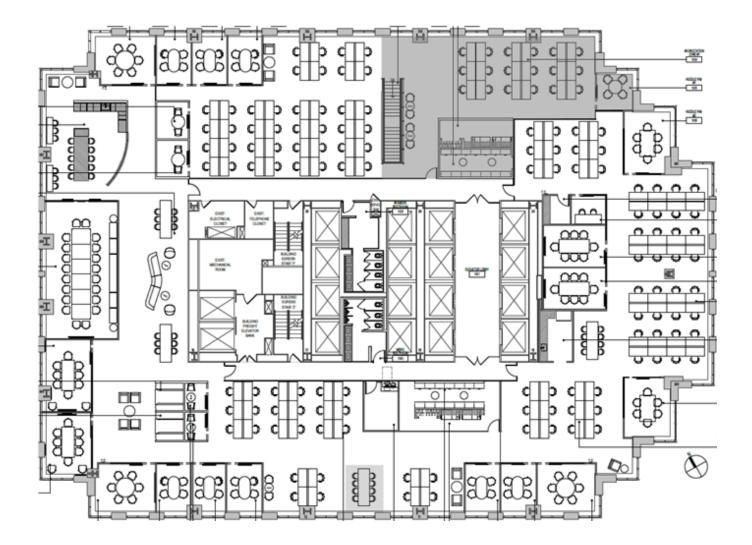

### **FLOOR PLANS**

#### FLOOR PLANS

PARTIAL 16<sup>TH</sup> FLOOR - 3,408 SF

Open Seating: 9 Desks Huddle Rooms: 1