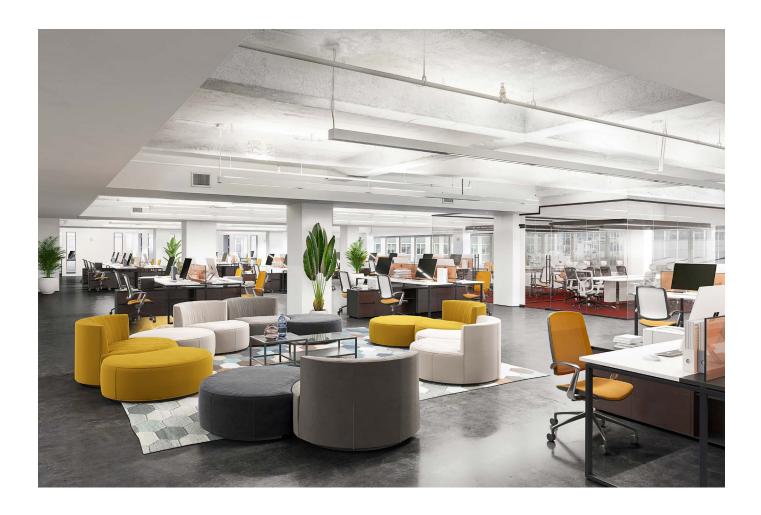

n grey marble Blue De Savoi on the adjacent walls keeps the effect from becoming too overpowering. Thassos stone also serves as a background for another piece of art in this lobby – two polished stainless steel sculptures by American modernist Jose de Rivera.

#### HANS HOFMANN

Hans Hofmann was one of the most important figures of postwar American art. He played a pivotal role in the development of Abstract Expressionism and the New York School. The Hofmann 711 3rd Avenue mural is a rare example of Abstract Expressionism standing the test of time architecturally, holding its own among the more narrative murals of Rockefeller Center and the Empire State Building. This mosaic mural was created in 1955 and represents one of only two such works by Hofmann.



THIRD AVENUE





44TH STREET











### **NEIGHBORHOOD MAP**





at 420 Lexington Avenue

18,000 SQUARE-FOOT LUXURY CONFERENCE CENTER

EXCLUSIVELY AVAILABLE TO SL GREEN REALTY TENANTS





- Meeting Rooms for 4 to 36 People
- On-site Staff Assists with Catering,
  IT and Logistics
- Landscaped Terrace
- Catering Kitchen
- State-of-the-Art Audio/Video





at 420 Lexington Avenue









SCAN OR CLICK TO TOUR