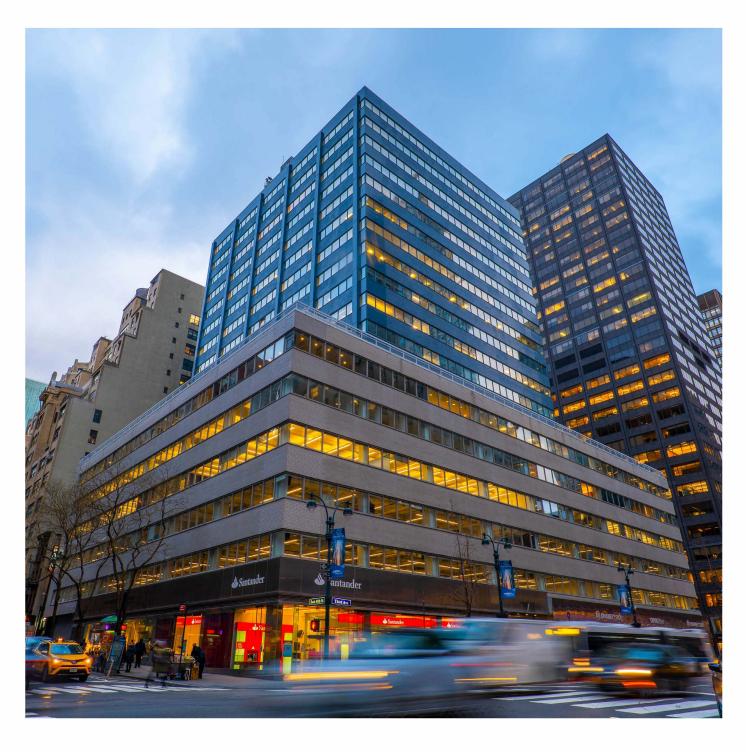

# **BUILDING ENTRANCE**





# **ENTRANCE AND ELEVATOR CABS**







#### **THE LOBBY**





### THE LOBBY

The design of the lobby at 711 Third Avenue creates a space to celebrate the Hans Hoffman mosaic mural. Inspired by modern museum spaces around the country, the lobby becomes an expansive white gallery.

White crystalline Greek marble called Thassos was chosen as the finish for walls surrounding the mural, and reflects the mosaic's bold colors. The use of Italian grey marble Blue De Savoi on the adjacent walls keeps the effect from becoming too overpowering. Thassos stone also serves as a background for another piece of art in this lobby – two polished stainless steel sculptures by American modernist Jose de Rivera.

#### HANS HOFMANN

Hans Hofmann was one of the most important f