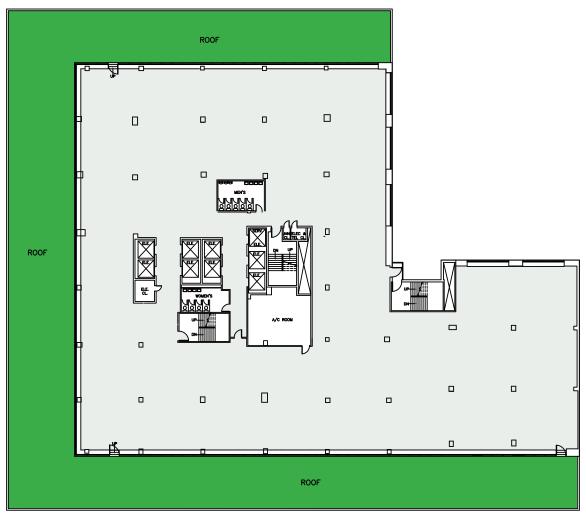

The use of Italian grey marble Blue De Savoi on the adjacent walls keeps the effect from becoming too overpowering. Thassos stone also serves as a background for another piece of art in this lobby – two polished stainless steel sculptures by American modernist Jose de Rivera.

#### HANS HOFMANN

Hans Hofmann was one of the most important figures of postwar American art. He played a pivotal role in the development of Abstract Expressionism and the New York School. The Hofmann 711 3rd Avenue mural is a rare example of Abstract Expressionism standing the test of time architecturally, holding its own among the more narrative murals of Rockefeller Center and the Empire State Building. This mosaic mural was created in 1955 and represents one of only two such works by Hofmann.



THIRD AVENUE





44TH STREET











### **NEIGHBORHOOD MAP**





at 420 Lexington Avenue

18,000 SQUARE-FOOT LUXURY CONFERENCE CENTER

EXCLUSIVELY AVAILABLE TO SL GREEN REALTY TENANTS





- Meeting Rooms for 4 to 36 People
- On-site Staff Assists with Catering,
  IT and Logistics
- Landscaped Terrace
- Catering Kitchen
- State-of-the-Art Audio/Video





at 420 Lexington Avenue









SCAN OR CLICK TO TOUR