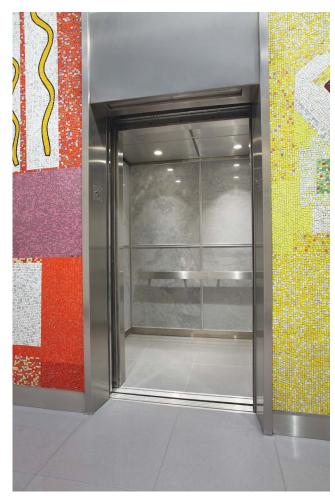

# **BUILDING ENTRANCE**





# **ENTRANCE AND ELEVATOR CABS**







#### **THE LOBBY**





### THE LOBBY

The design of the lobby at 711 Third Avenue creates a space to celebrate the Hans Hoffman mosaic mural. Inspired by modern museum spaces around the country, the lobby becomes an expansive white gallery.

White crystalline Greek marble called Thassos was chosen as the finish for walls surrounding the mural, and reflects the mosaic's bold colors. The use of Italian grey marble Blue De Savoi on the adjacent walls keeps the effect from becoming too overpowering. Thassos stone also serves as a background for another piece of art in this lobby – two polished stainless steel sculptures by American modernist Jose de Rivera.

#### HANS HOFMANN

Hans Hofmann was one of the most important figures of postwar American art. He played a pivotal role in the devel