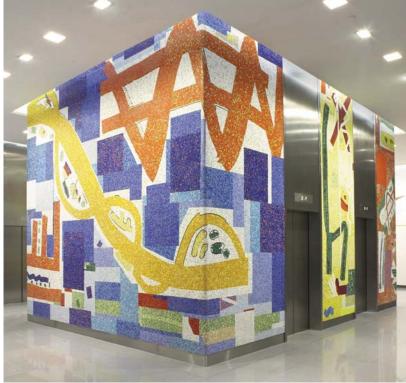

#### HANS HOFMANN

Hans Hofmann was one of the most important figures of postwar American art. He played a pivotal role in the development of Abstract Expressionism and the New York School. The Hofmann 711 3rd Avenue mural is a rare example of Abstract Expressionism standing the test of time architecturally, holding its own among the more narrative murals of Rockefeller Center and the Empire State Building. This mosaic mural was created in 1955 and represents one of only two such works by Hofmann.