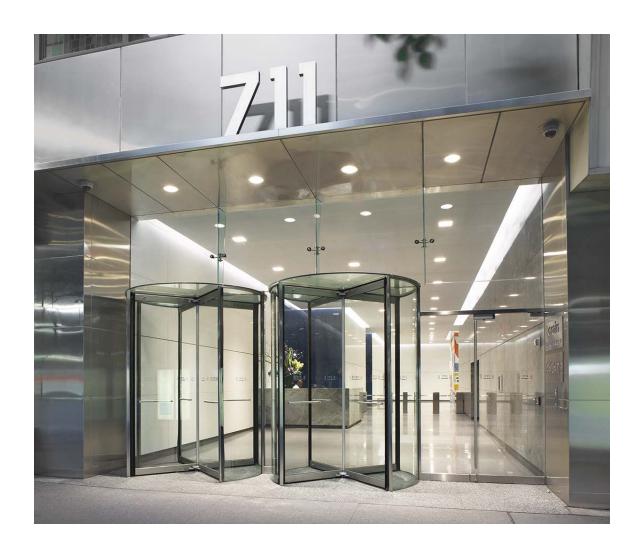

# **BUILDING ENTRANCE**





# **ENTRANCE AND ELEVATOR CABS**







#### **THE LOBBY**





### THE LOBBY

The design of the lobby at 711 Third Avenue creates a space to celebrate the Hans Hoffman mosaic mural. Inspired by modern museum spaces around the country, the lobby becomes an expansive white gallery.

White crystalline Greek marble called Thassos was chosen as the finish for walls surrounding the mural, and reflects the mosaic's bold colors. The use of Italian grey marble Blue De Savoi on the adjacent walls keeps the effect from becoming too overpowering. Thassos stone also serves as a background for another piece of art in this lobby – two polished stainless steel sculptures by American modernist Jose de Rivera.

#### HANS HOFMANN

Hans Hofmann was one of the most important figures of postwar American ar