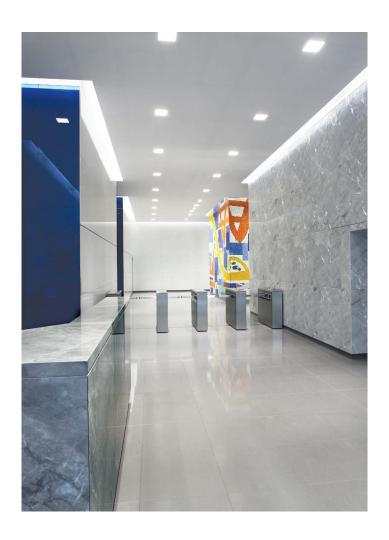

### THE LOBBY

The design of the lobby at 711 Third Avenue creates a space to celebrate the Hans Hoffman mosaic mural. Inspired by modern museum spaces around the country, the lobby becomes an expansive white gallery.

White crystalline Greek marble called Thassos was chosen as the finish for walls surrounding the mural, and reflects the mosaic's bold colors. The use of Italian grey marble Blue De Savoi on the adjacent walls keeps the effect from becoming too overpowering. Thassos stone also serves as a background for another piece of art in this lobby – two polished stainless steel sculptures by American modernist Jose de Rivera.