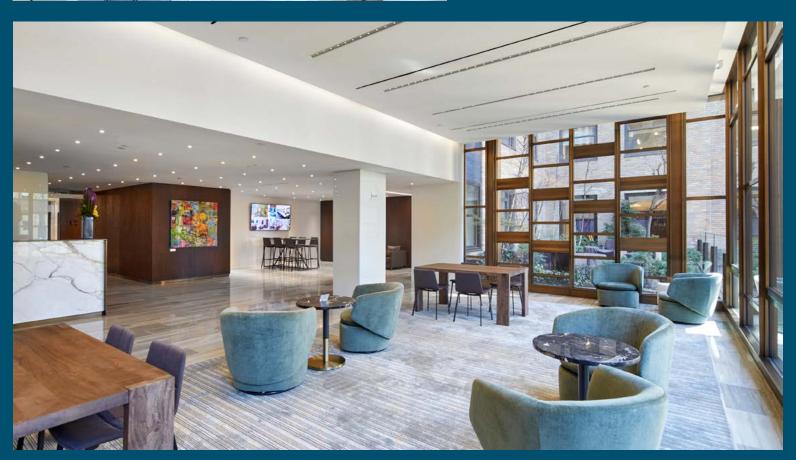

### **NEIGHBORHOOD MAP**

at 420 Lexington Avenue

18,000 SQUARE-FOOT LUXURY CONFERENCE CENTER

EXCLUSIVELY AVAILABLE TO SL GREEN REALTY TENANTS

- Meeting Rooms for 4 to 36 People
- On-site Staff Assists with Catering,
  IT and Logistics
- Landscaped Terrace
- Catering Kitchen
- State-of-the-Art Audio/Video

at 420 Lexington Avenue

SCAN OR CLICK TO TOUR