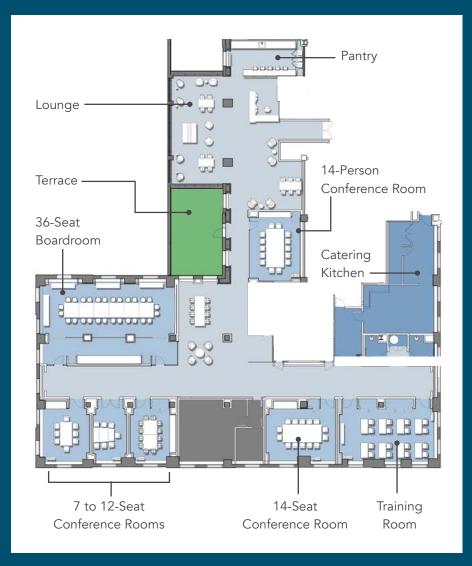

### **NEIGHBORHOOD MAP**

at 420 Lexington Avenue

18,000 SQUARE-FOOT LUXURY CONFERENCE CENTER

EXCLUSIVELY AVAILABLE TO SL GREEN REALTY TENANTS

- Meeting Rooms for 4 to 36 People
- On-site Staff Assists with Catering,
  IT and Logistics
- Landscaped Terrace
- Catering Kitchen
- State-of-the-Art Audio/Video