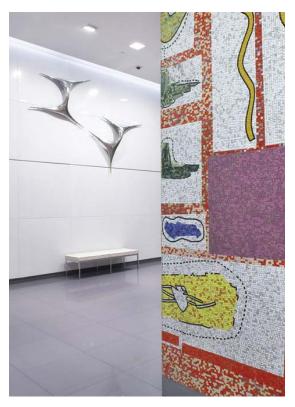

White crystalline Greek marble called Thassos was chosen as the finish for walls surrounding the mural, and reflects the mosaic's bold colors. The use of Italian grey marble Blue De Savoi on the adjacent walls keeps the effect from becoming too overpowering. Thassos stone also serves as a background for another piece of art in this lobby – two polished stainless steel sculptures by American modernist Jose de Rivera.