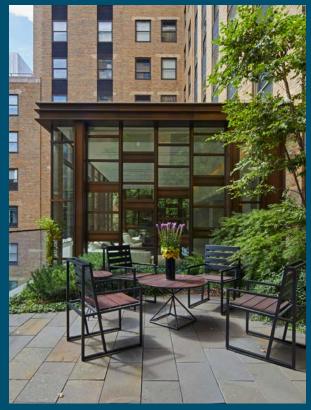

### **NEIGHBORHOOD MAP**

at 420 Lexington Avenue

18,000 SQUARE-FOOT LUXURY CONFERENCE CENTER

EXCLUSIVELY AVAILABLE TO SL GREEN REALTY TENANTS

- Meeting Rooms for 4 to 36 People
- On-site Staff Assists with Catering,
  IT and Logistics
- Landscaped Terrace
- Catering Kitchen
- State-of-the-Art Audio/Video