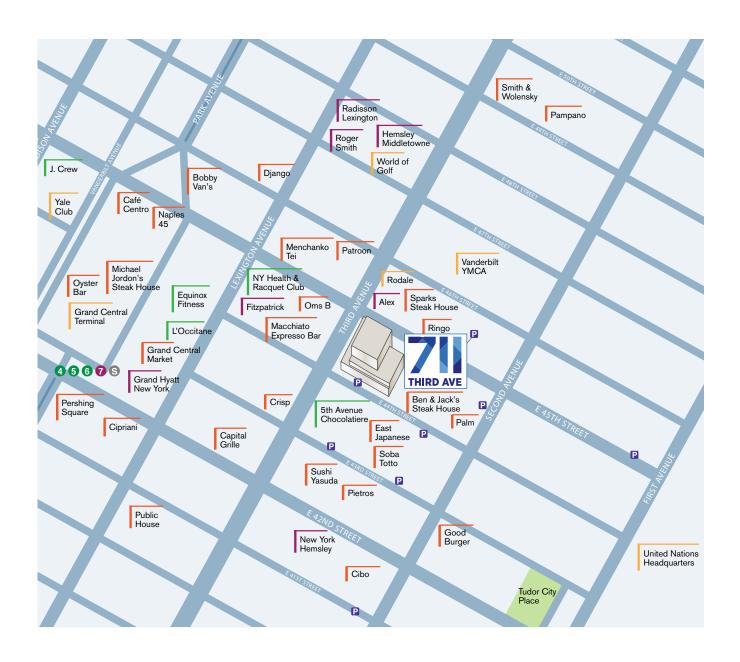

### **NEIGHBORHOOD MAP**

at 420 Lexington Avenue

18,000 SQUARE-FOOT LUXURY CONFERENCE CENTER

EXCLUSIVELY AVAILABLE TO SL GREEN REALTY TENANTS

- Meeting Rooms for 4 to 36 People
- On-site Staff Assists with Catering,
  IT and Logistics
- Landscaped Terrace
- Catering Kitchen
- State-of-the-Art Audio/Video