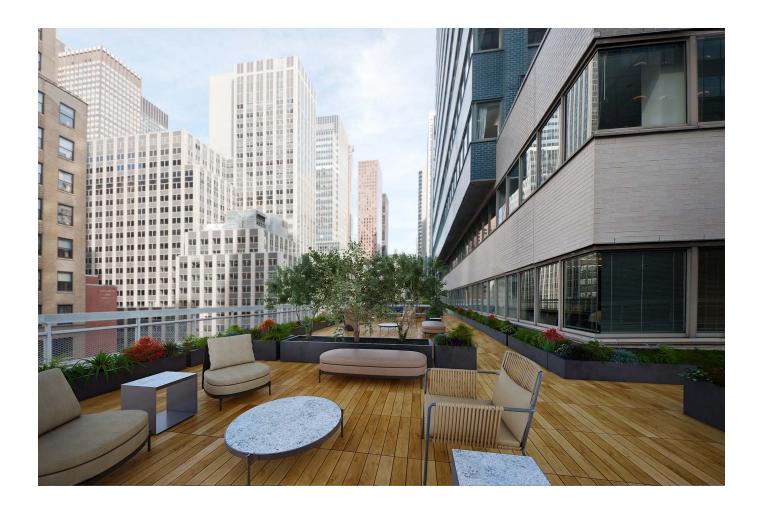

### **NEIGHBORHOOD MAP**

at 420 Lexington Avenue

18,000 SQUARE-FOOT LUXURY CONFERENCE CENTER

EXCLUSIVELY AVAILABLE TO SL GREEN REALTY TENANTS

- Meeting Rooms for 4 to 36 People
- On-site Staff Assists with Catering,
  IT and Logistics
- Landscaped Terrace
- Catering Kitchen
- State-of-the-Art Audio/Video