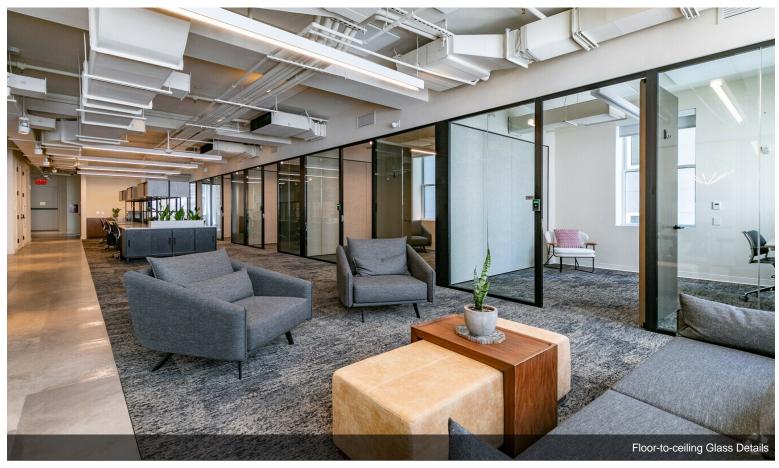

## 331 Park Ave S

331 Park Avenue S is a Midtown Manhattan boutique office building in New York City. Spanning 45,000 SF on 12-stories, experience highly designed and customizable workspaces that will set up businesses for success. Amenities include 24/7 building accessibility through a mobile key app, on-demand meeting rooms with seamless Zoom video conferencing, and fully furnished work environments. Choose from a single desk, individual office, or partial and full floor options that can accommodate up to 45 employees. Rent includes fully built space, custom furniture, cleaning, CISCO Wi-Fi networking, CAM, electric....

## 331 Park Ave S, New York, NY 10010

331 Park Avenue S is a Midtown Manhattan boutique office building in New York City. Spanning 45,000 SF on 12-stories, experience highly designed and customizable workspaces that will set up businesses for success. Amenities include 24/7 building accessibility through a mobile key app, on-demand meeting rooms with seamless Zoom video conferencing, and fully furnished work environments.

Choose from a single desk, individual office, or partial and full floor options that can accommodate up to 45 employees. Rent includes fully built space, custom furniture, cleaning, CISCO Wi-Fi networking, CAM, electric, access to the amenity floor, concierge/front desk attendant services, and more. Situated in the Gramercy Park neighborhood, 331 Park Avenue S is within steps of quality restaurants, retail shopping, and scenic parks.