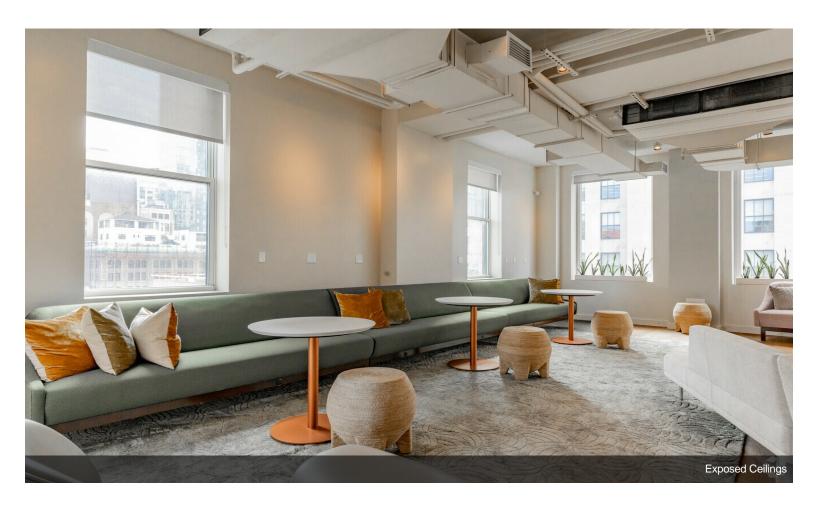

## 331 Park Ave S

331 Park Avenue S is a Midtown Manhattan boutique office building in New York City. Spanning 45,000 SF on 12-stories, experience highly designed and customizable workspaces that will set up businesses for success. Amenities include 24/7 building accessibility through a mobile key app, on-demand meeting rooms with seamless Zoom video conferencing, and fully furnished work environments. Choose from a single desk, individual office, or partial and full floor options that can accommodate up to 45 employees. Rent includes fully built space, custom furniture, cleaning, CISCO Wi-Fi networking, CAM, electric....

## 331 Park Ave S, New York, NY 10010

331 Park Avenue S is a Midtown Manhattan boutique office building in New York City. Spanning 45,000 SF on 12-stories, experience highly designed and customizable workspaces that will set up businesses for success. Amenities include 24/7 building accessibility through a mobile key app, on-demand meeting rooms with seamless Zoom video conferencing, and fully furnished work environments.