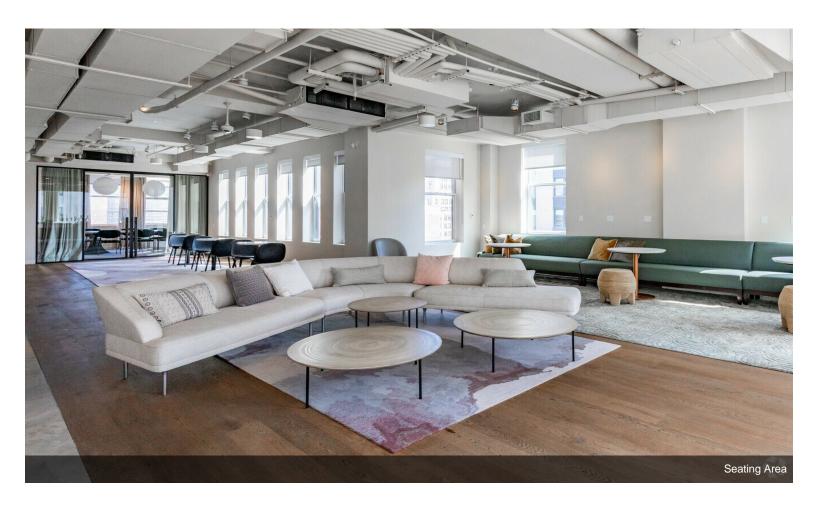

## 331 Park Ave S

331 Park Avenue S is a Midtown Manhattan boutique office building in New York City. Spanning 45,000 SF on 12-stories, experience highly designed and customizable workspaces that will set up businesses for success. Amenities include 24/7 building accessibility through a mobile key app, on-demand meeting rooms with seamless Zoom video conferencing, and fully furnished work environments. Choose from a single desk, individual office, or partial and full floor options that can accommodate up to 45 employees. Rent includes fully built space, custom furniture, cleaning, CISCO Wi-Fi networking, CAM, electric....

## 331 Park Ave S, New York, NY 10010

331 Park Avenue S is a Midtown Manhattan boutique office building in New York City. Spanning 45,000 SF on 12-stories, experience highly designed and customizable workspaces that will set up businesses for success. Amenities include 24/7 building accessibility through a mobile key app, on-demand meeting rooms with seamless Zoom video conferencing, and fully furnished work environments.

Choose from a single desk, individual office, or partial and full floor options that can accommodate up to 45 employees. Rent includes fully built space, custom furniture, cleaning, CISCO Wi-Fi networking, CAM, electric, access to the amenity floor, concierge/front desk attendant services, and more. Situated in the Gramercy Park neighborhood, 331 Park Avenue S is within steps of quality restaurants, retail shopping, and scenic parks.