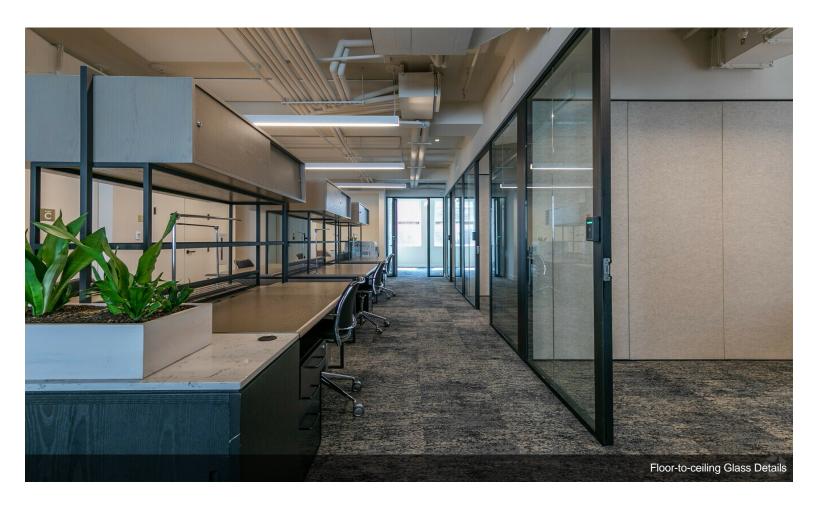

## 331 Park Ave S

331 Park Avenue S is a Midtown Manhattan boutique office building in New York City. Spanning 45,000 SF on 12-stories, experience highly designed and customizable workspaces that will set up businesses for success. Amenities include 24/7 building accessibility through a mobile key app, on-demand meeting rooms with seamless Zoom video conferencing, and fully furnished work environments. Choose from a single desk, individual office, or partial and full floor options that can accommodate up to 45 employees. Rent includes fully built space, custom furniture, cleaning, CISCO Wi-Fi networking, CAM, electric....

## 331 Park Ave S, New York, NY 10010

331 Park Avenue S is a Midtown Manhattan boutique office building in New York City. Spanning 45,000 SF on 12-stories, experience highly designed and customizable workspaces that will set up businesses for success. Amenities include 24/7 building accessibility through a mobile key app, on-demand meeting rooms with seamless Zoom video conferencing, and fully furnished work environments.