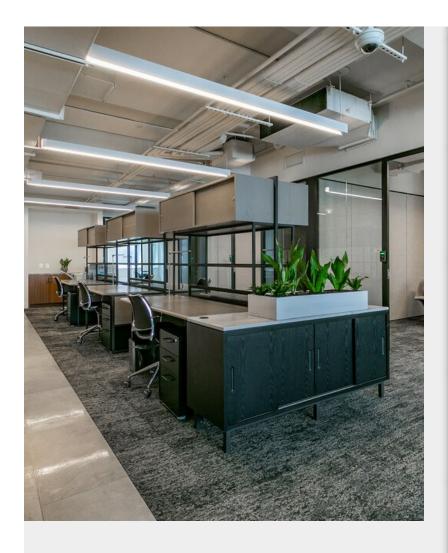

## 331 Park Ave S

331 Park Avenue S is a Midtown Manhattan boutique office building in New York City. Spanning 45,000 SF on 12-stories, experience highly designed and customizable workspaces that will set up businesses for success. Amenities include 24/7 building accessibility through a mobile key app, on-demand meeting rooms with seamless Zoom video conferencing, and fully furnished work environments. Choose from a single desk, individual office, or partial and full floor options that can accommodate up to 45 employees. Rent includes fully built space, custom furniture, cleaning, CISCO Wi-Fi networking, CAM, electric....

Choose from a single desk, individual office, or partial and full floor options that can accommodate up to 45 employees. Rent includes fully built space, custom furniture, cleaning, CISCO Wi-Fi networking, CAM, electric, access to the amenity floor, concierge/front desk attendant services, and more. Situated in the Gramercy Park neighborhood, 331 Park Avenue S is within steps of quality restaurants, retail shopping, and scenic parks.