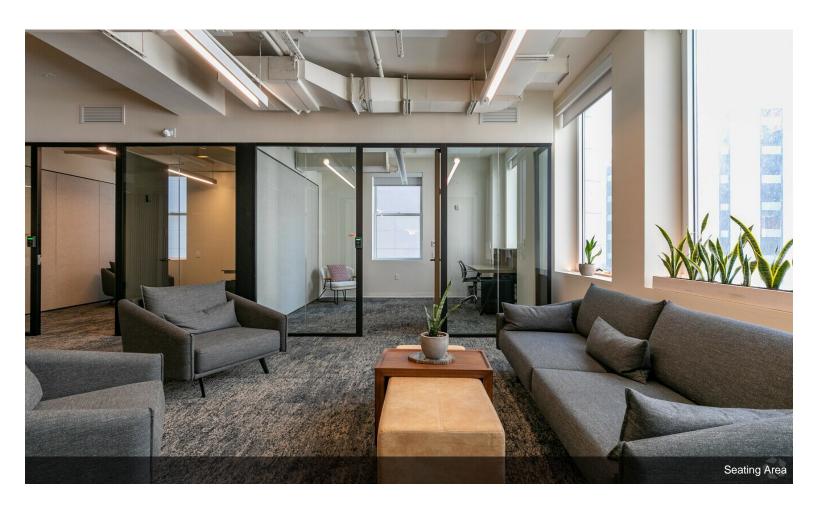

## 331 Park Ave S

331 Park Avenue S is a Midtown Manhattan boutique office building in New York City. Spanning 45,000 SF on 12-stories, experience highly designed and customizable workspaces that will set up businesses for success. Amenities include 24/7 building accessibility through a mobile key app, on-demand meeting rooms with seamless Zoom video conferencing, and fully furnished work environments. Choose from a single desk, individual office, or partial and full floor options that can accommodate up to 45 employees. Rent includes fully built space, custom furniture, cleaning, CISCO Wi-Fi networking, CAM, electric....

## 331 Park Ave S, New York, NY 10010

331 Park Avenue S is a Midtown Manhattan boutique office building in New York City. Spanning 45,000 SF on 12-stories, experience highly designed and customizable workspaces that will set up businesses for success. Amenities include 24/7 building accessibility through a mobile key app, on-demand meeting rooms with seamless Zoom video conferencing, and fully furnished work environments.

Choose from a single desk, individual office, or partial and full floor options that can accommodate up to 45 employees. Rent includes fully built space, custom furniture, cleaning, CISCO Wi-Fi networking, CAM, electric, access to the amenity floor, concierge/front desk attendant services, and more. Situated in the Gramercy Park neighborhood, 331 Park Avenue S is within steps of quality restaurants, retail shopping, and scenic parks.