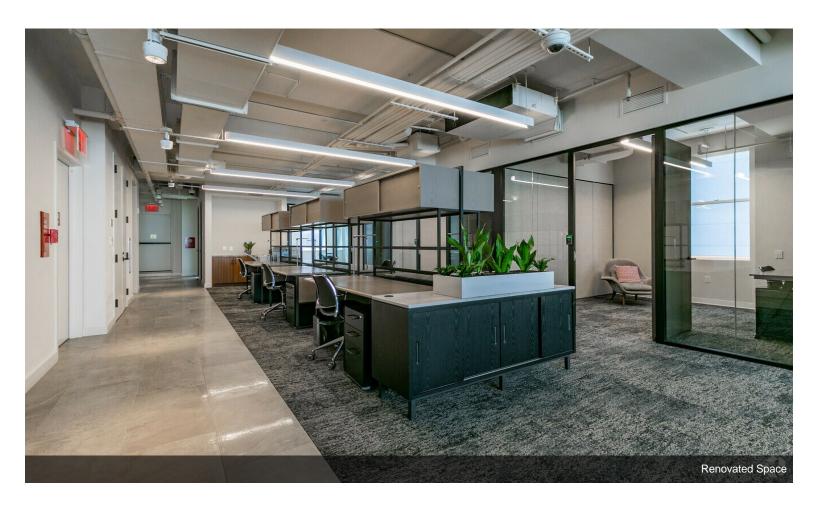

## 331 Park Ave S

331 Park Avenue S is a Midtown Manhattan boutique office building in New York City. Spanning 45,000 SF on 12-stories, experience highly designed and customizable workspaces that will set up businesses for success. Amenities include 24/7 building accessibility through a mobile key app, on-demand meeting rooms with seamless Zoom video conferencing, and fully furnished work environments. Choose from a single desk, individual office, or partial and full floor options that can accommodate up to 45 employees. Rent includes fully built space, custom furniture, cleaning, CISCO Wi-Fi networking, CAM, electric....

## 331 Park Ave S, New York, NY 10010

331 Park Avenue S is a Midtown Manhattan boutique office building in New York City. Spanning 45,000 SF on 12-stories, experience highly designed and customizable workspaces that will set up businesses for success. Amenities include 24/7 building accessibility through a mobile key app, on-demand meeting rooms with seamless Zoom video conferencing, and fully furnished work environments.

Choose from a single desk, individual office, or partial and full floor options that can accommodate up to 45 employees. Rent includes fully built space, custom furniture, cleaning, CISCO Wi-Fi networking, CAM, electric, access to the amenity floor, concierge/front desk attendant services, and more. Situated in the Gramercy Park neighborhood, 331 Park Avenue S is within steps of quality restaurants, retail shopping, and scenic parks.