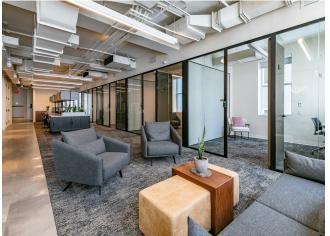

## 331 Park Ave S

331 Park Avenue S is a Midtown Manhattan boutique office building in New York City. Spanning 45,000 SF on 12-stories, experience highly designed and customizable workspaces that will set up businesses for success. Amenities include 24/7 building accessibility through a mobile key app, on-demand meeting rooms with seamless Zoom video conferencing, and fully furnished work environments. Choose from a single desk, individual office, or partial and full floor options that can accommodate up to 45 employees. Rent includes fully built space, custom furniture, cleaning, CISCO Wi-Fi networking, CAM, electric....

Choose from a single desk, individual office, or partial and full floor options that can accommodate up to 45 employees. Rent includes fully built space, custom furniture, cleaning, CISCO Wi-Fi networking, CAM, electric, access to the amenity floor, concierge/front desk attendant services, and more. Situated in the Gramercy Park neighborhood, 331 Park Avenue S is within steps of quality restaurants, retail shopping, and scenic parks.