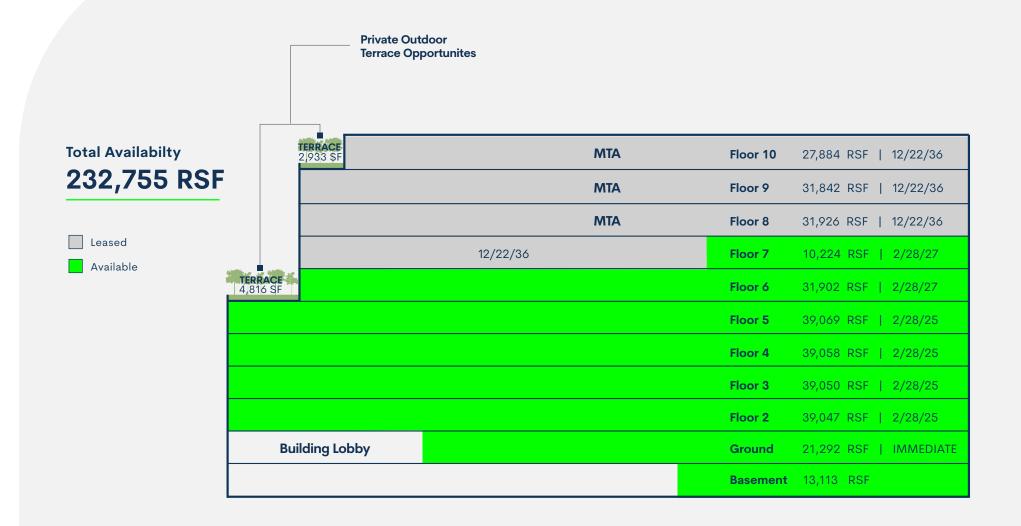

## 333 West 34th Street

A 10-story office building situated on the north side of 34th street, between Eighth and Ninth Avenues in Midtown West.

The property comprises 21,000 SF of retail space and 312,000 SF of office space. 333 West 34th Street has flexible floor plates of approximately 39,000 SF with terraces on floors 6 and 10.

## Current Availability