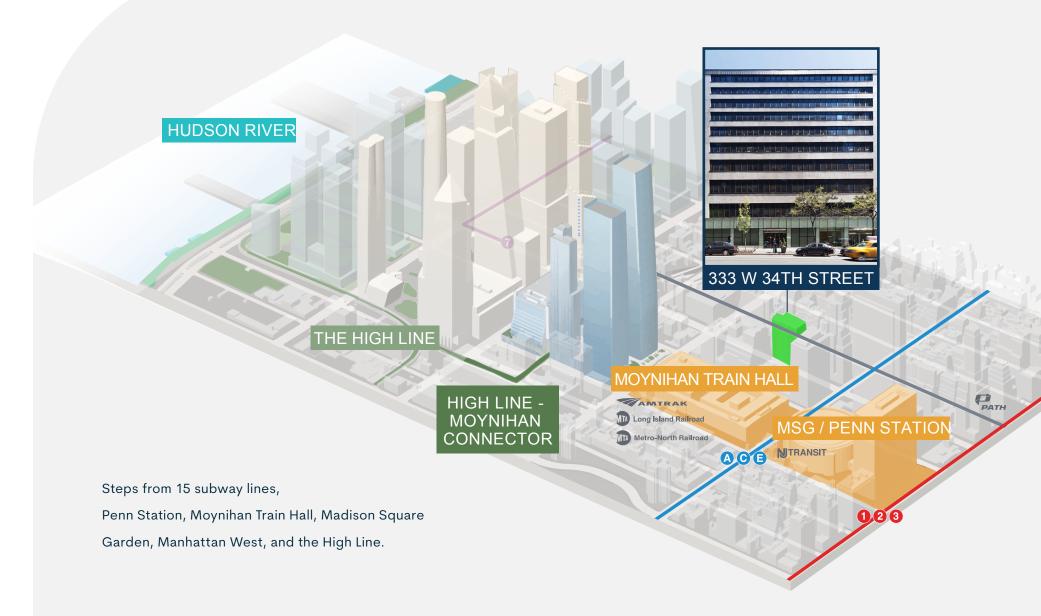

## 333 West 34th Street

A 10-story office building situated on the north side of 34th street, between Eighth and Ninth Avenues in Midtown West.

The property comprises 21,000 SF of retail space and 312,000 SF of office space. 333 West 34th Street has flexible floor plates of approximately 39,000 SF with terraces on floors 6 and 10.

## Gateway to the West Side



## Current Availability



## Dedicated Freight

- Access on 35th Street
- Dedicated Freight Car
- Exclusive use of Existing Freight as Scheduled



W 35th Street

8th Avenue



**2ND FLOOR** 

39,047 RSF



W 35th Street

W 34th Street

8th Avenue



**3RD FLOOR** 

39,050 RSF



W 35th Street

8th Avenue

W 34th Street