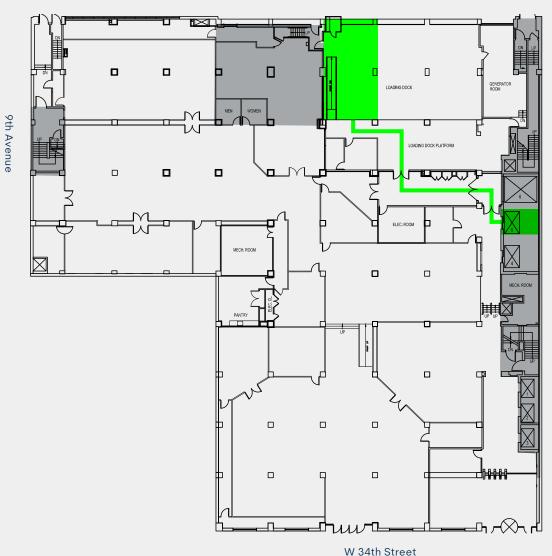

## Dedicated Freight

- Access on 35th Street
- Dedicated Freight Car
- Exclusive use of Existing Freight as Scheduled

W 35th Street

8th Avenue

**2ND FLOOR** 

39,047 RSF

W 35th Street

W 34th Street