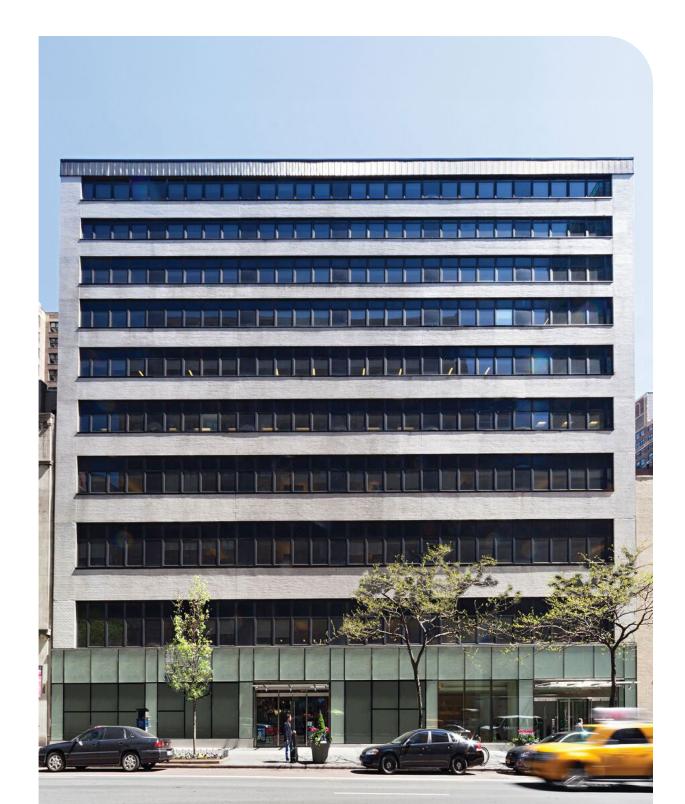

## 333 West 34th Street

A 10-story office building situated on the north side of 34th street, between Eighth and Ninth Avenues in Midtown West.

The property comprises 21,000 SF of retail space and 312,000 SF of office space. 333 West 34th Street has flexible floor plates of approximately 39,000 SF with terraces on floors 6 and 10.