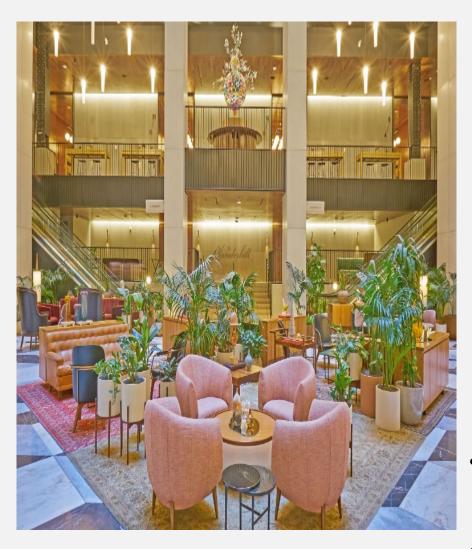

# Brand new modern space adjacent to Grand Central

- Recently completed renovation including a new lobby, new elevators, and upgraded building systems
- World-class amenities featuring grand lounge lobby, coffee shop, upscale culinary marketplace bar, conference center/amphitheater, lounge & fitness & wellness center
- Built with 14 offices / meeting rooms, 7 medium conference rooms, 3 large conference rooms, 8 phone booths, 1 training room and large open area
- Delivered furnished and wired

# Amenity Center Photos