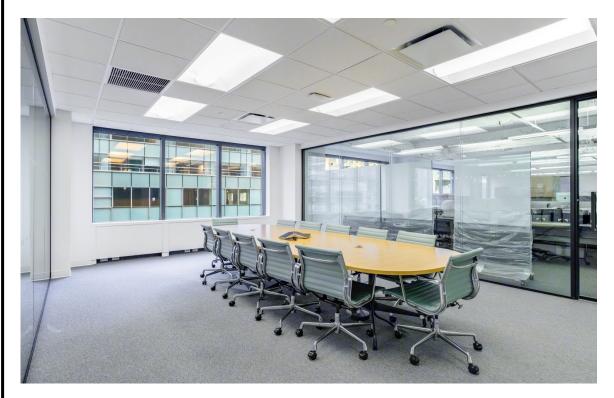

# Brand new modern space adjacent to Grand Central

- Recently completed renovation including a new lobby, new elevators, and upgraded building systems
- World-class amenities featuring grand lounge lobby, coffee shop, upscale culinary marketplace bar, conference center/amphitheater, lounge & fitness & wellness center
- Built with 14 offices / meeting rooms, 7 medium conference rooms, 3 large conference rooms, 8 phone booths, 1 training room and large open area
- Delivered furnished and wired

## *Entire* 16<sup>th</sup> *Floor* – 39,321 *RSF*