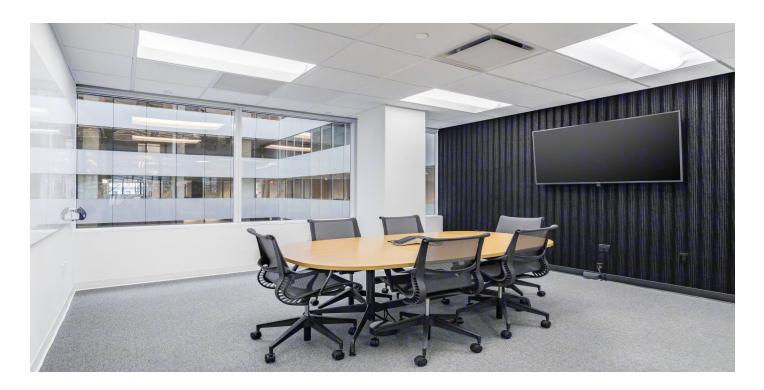

# Brand new modern space adjacent to Grand Central

- Recently completed renovation including a new lobby, new elevators, and upgraded building systems
- World-class amenities featuring grand lounge lobby, coffee shop, upscale culinary marketplace bar, conference center/amphitheater, lounge & fitness & wellness center
- Built with 14 offices / meeting rooms, 7 medium conference rooms, 3 large conference rooms, 8 phone booths, 1 training room and large open area
- Delivered furnished and wired

## *Entire* 16<sup>th</sup> *Floor* – 39,321 *RSF*