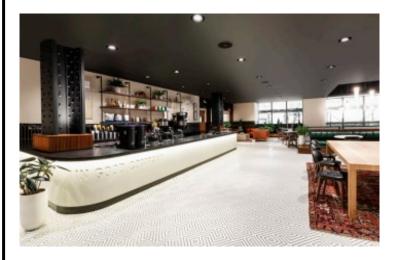

# Brand new modern space adjacent to Grand Central

- Recently completed renovation including a new lobby, new elevators, and upgraded building systems
- World-class amenities featuring grand lounge lobby, coffee shop, upscale culinary marketplace bar, conference center/amphitheater, lounge & fitness & wellness center
- Built with 14 offices / meeting rooms, 7 medium conference rooms, 3 large conference rooms, 8 phone booths, 1 training room and large open area
- Delivered furnished and wired

# Amenity Center Photos