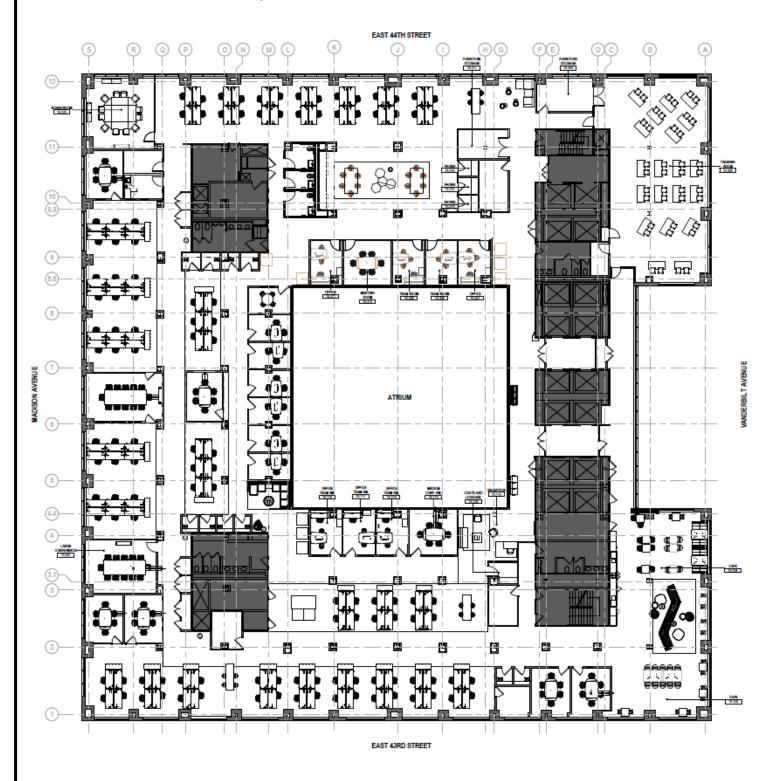

1, 2027\*\*

\*\*Note: Direct leasing structure possible

**Asking Rent:** Upon Request

#### Justin Haber

+1 516 297 3585 Justin.Haber@jll.com

### Kyle Riker

+1 201 543 1891 Kyle.Riker@jll.com

#### Emma Gill

+1 781 635 6112 Emma.Gill@jll.com

# Brand new modern space adjacent to Grand Central

- Recently completed renovation including a new lobby, new elevators, and upgraded building systems
- World-class amenities featuring grand lounge lobby, coffee shop, upscale culinary marketplace bar, conference center/amphitheater, lounge & fitness & wellness center
- Built with 14 offices / meeting rooms, 7 medium conference rooms, 3 large conference rooms, 8 phone booths, 1 training room and large open area
- Delivered furnished and wired

## *Entire* 16<sup>th</sup> *Floor* – 39,321 *RSF*























# Amenity Center Photos