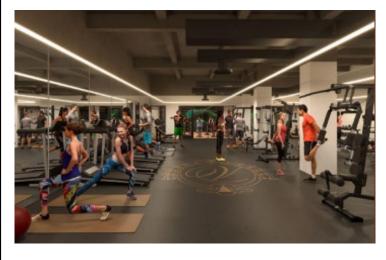

# Brand new modern space adjacent to Grand Central

- Recently completed renovation including a new lobby, new elevators, and upgraded building systems
- World-class amenities featuring grand lounge lobby, coffee shop, upscale culinary marketplace bar, conference center/amphitheater, lounge & fitness & wellness center
- Built with 14 offices / meeting rooms, 7 medium conference rooms, 3 large conference rooms, 8 phone booths, 1 training room and large open area
- Delivered furnished and wired

# Amenity Center Photos