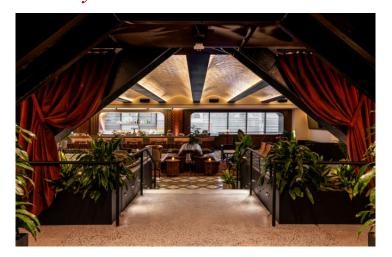

# Brand new modern space adjacent to Grand Central

- Recently completed renovation including a new lobby, new elevators, and upgraded building systems
- World-class amenities featuring grand lounge lobby, coffee shop, upscale culinary marketplace bar, conference center/amphitheater, lounge & fitness & wellness center
- Built with 14 offices / meeting rooms, 7 medium conference rooms, 3 large conference rooms, 8 phone booths, 1 training room and large open area
- Delivered furnished and wired

# Amenity Center Photos