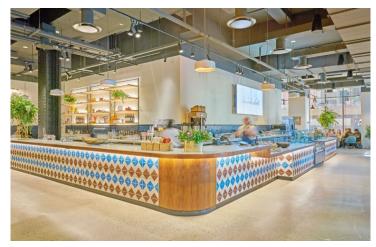

# Brand new modern space adjacent to Grand Central

- Recently completed renovation including a new lobby, new elevators, and upgraded building systems
- World-class amenities featuring grand lounge lobby, coffee shop, upscale culinary marketplace bar, conference center/amphitheater, lounge & fitness & wellness center
- Built with 14 offices / meeting rooms, 7 medium conference rooms, 3 large conference rooms, 8 phone booths, 1 training room and large open area
- Delivered furnished and wired

# Amenity Center Photos