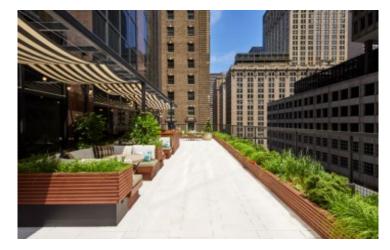

# Brand new modern space adjacent to Grand Central

- Recently completed renovation including a new lobby, new elevators, and upgraded building systems
- World-class amenities featuring grand lounge lobby, coffee shop, upscale culinary marketplace bar, conference center/amphitheater, lounge & fitness & wellness center
- Built with 14 offices / meeting rooms, 7 medium conference rooms, 3 large conference rooms, 8 phone booths, 1 training room and large open area
- Delivered furnished and wired

# Amenity Center Photos