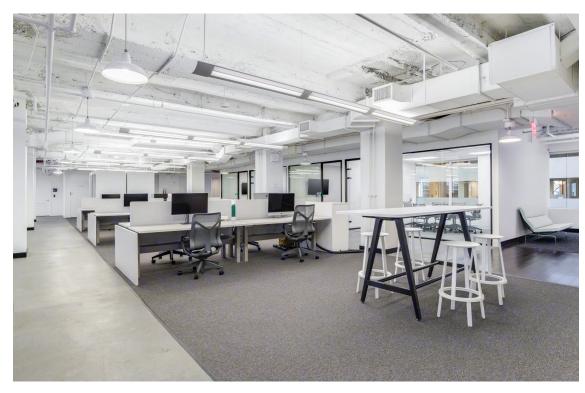

# Brand new modern space adjacent to Grand Central

- Recently completed renovation including a new lobby, new elevators, and upgraded building systems
- World-class amenities featuring grand lounge lobby, coffee shop, upscale culinary marketplace bar, conference center/amphitheater, lounge & fitness & wellness center
- Built with 14 offices / meeting rooms, 7 medium conference rooms, 3 large conference rooms, 8 phone booths, 1 training room and large open area
- Delivered furnished and wired