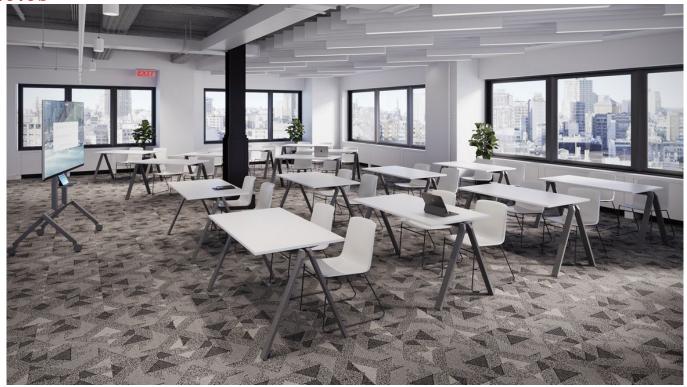

# Brand new modern space adjacent to Grand Central

- Recently completed renovation including a new lobby, new elevators, and upgraded building systems
- World-class amenities featuring grand lounge lobby, coffee shop, upscale culinary marketplace bar, conference center/amphitheater, lounge & fitness & wellness center
- Built with 14 offices / meeting rooms, 7 medium conference rooms, 3 large conference rooms, 8 phone booths, 1 training room and large open area
- Delivered furnished and wired

## *Entire* 16<sup>th</sup> *Floor* – 39,321 *RSF*