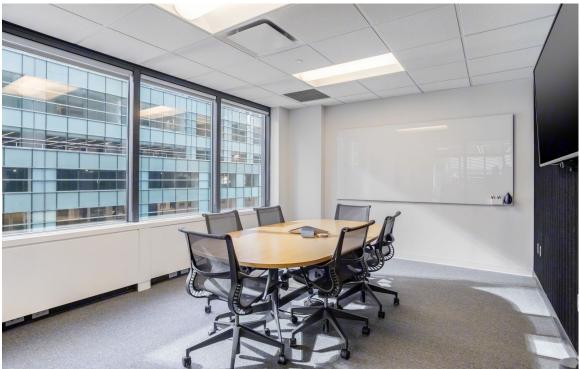

# Brand new modern space adjacent to Grand Central

- Recently completed renovation including a new lobby, new elevators, and upgraded building systems
- World-class amenities featuring grand lounge lobby, coffee shop, upscale culinary marketplace bar, conference center/amphitheater, lounge & fitness & wellness center
- Built with 14 offices / meeting rooms, 7 medium conference rooms, 3 large conference rooms, 8 phone booths, 1 training room and large open area
- Delivered furnished and wired

## *Entire* 16<sup>th</sup> *Floor* – 39,321 *RSF*