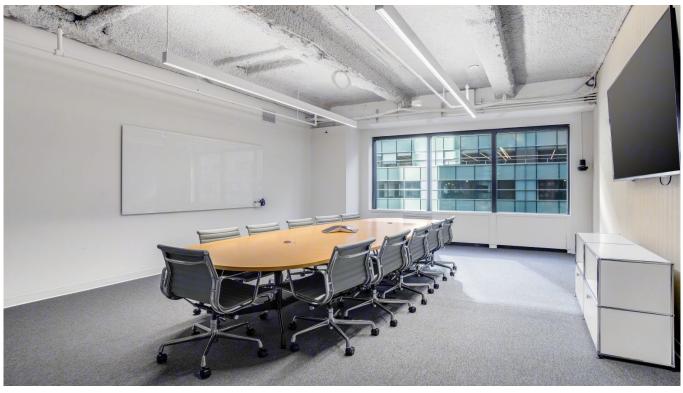

# Brand new modern space adjacent to Grand Central

- Recently completed renovation including a new lobby, new elevators, and upgraded building systems
- World-class amenities featuring grand lounge lobby, coffee shop, upscale culinary marketplace bar, conference center/amphitheater, lounge & fitness & wellness center
- Built with 14 offices / meeting rooms, 7 medium conference rooms, 3 large conference rooms, 8 phone booths, 1 training room and large open area
- Delivered furnished and wired

## *Entire* 16<sup>th</sup> *Floor* – 39,321 *RSF*