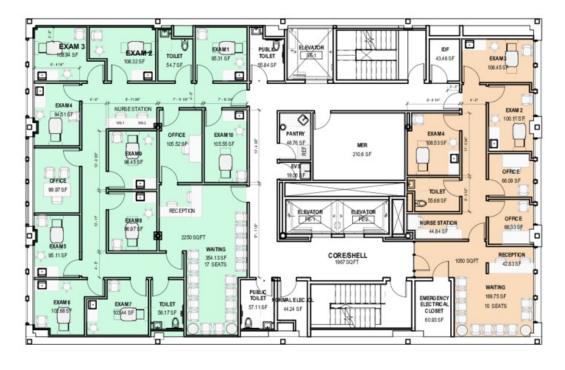

ites in a brand new 36,000 SF Medical Office Redevelopment on the Upper West Side. The property is located on West 51st Street between 9th and 10th Avenues, seven blocks south of Mount Sinai West. The project is anchored by a two floor Ambulatory Surgical Center. The redevelopment of a document storage facility included all new mechanicals including elevators, new windows and modern common areas.

#### PROPERTY HIGHLIGHTS

- · New Medical Office Redevelopment
- Upgrades include: new lobby, facade, mechanical equipment and elevators.
- On-Site Ambulatory Surgery Center
- Build-to-Suit Medical/Offices
- Ground Floor 5,182 RSF
- Second Floor 5,898 RSF
- Third Floor 1,747 RSF
- One and a half blocks from the 50th Street subway station (C & E Lines)

## Additional Photos





# Medical Layout





## Location Maps





### Demographics Map



| POPULATION                            | 0.25 MILES                 | 0.5 MILES               | 1 MILE           |
|---------------------------------------|----------------------------|-------------------------|------------------|
| Total population                      | 15,553                     | 53,495                  | 124,467          |
| Median age                            | 34.1                       | 37.1                    | 37.9             |
| Median age (Male)                     | 34.7                       | 37.9                    | 38.3             |
| Median age (Female)                   | 33.3                       | 36.1                    | 37.3             |
|                                       |