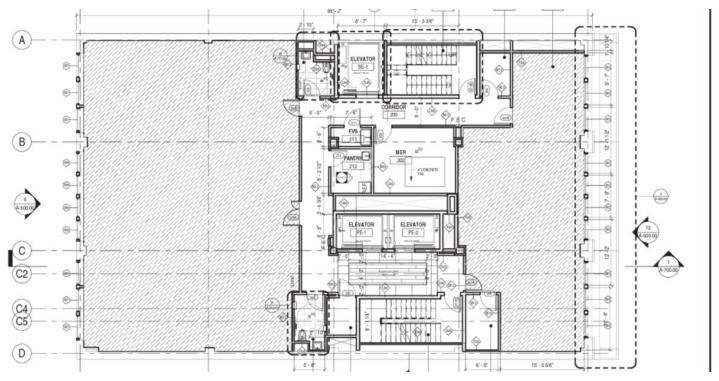

es in a brand new 36,000 SF Medical Office Redevelopment on the Upper West Side. The property is located on West 51st Street between 9th and 10th Avenues, seven blocks south of Mount Sinai West. The project is anchored by a two floor Ambulatory Surgical Center. The redevelopment of a document storage facility included all new mechanicals including elevators, new windows and modern common areas.

#### PROPERTY HIGHLIGHTS

- · New Medical Office Redevelopment
- Upgrades include: new lobby, facade, mechanical equipment and elevators.
- On-Site Ambulatory Surgery Center
- Build-to-Suit Medical/Offices
- Ground Floor 5,182 RSF
- Second Floor 5,898 RSF
- Third Floor 1,747 RSF
- One and a half blocks from the 50th Street subway station (C & E Lines)

## Additional Photos





# Medical Layout





## Location Maps





### Demographics Map



| POPULATION                            | 0.25 MILES                 | 0.5 MILES               | 1 MILE           |
|---------------------------------------|----------------------------|-------------------------|------------------|
| Total population                      | 15,553                     | 53,495                  | 124,467          |
| Median age                            | 34.1                       | 37.1                    | 37.9             |
| Median age (Male)                     | 34.7                       | 37.9                    | 38.3             |
| Median age (Female)                   | 33.3                       | 36.1                    | 37.3             |
|                                       |