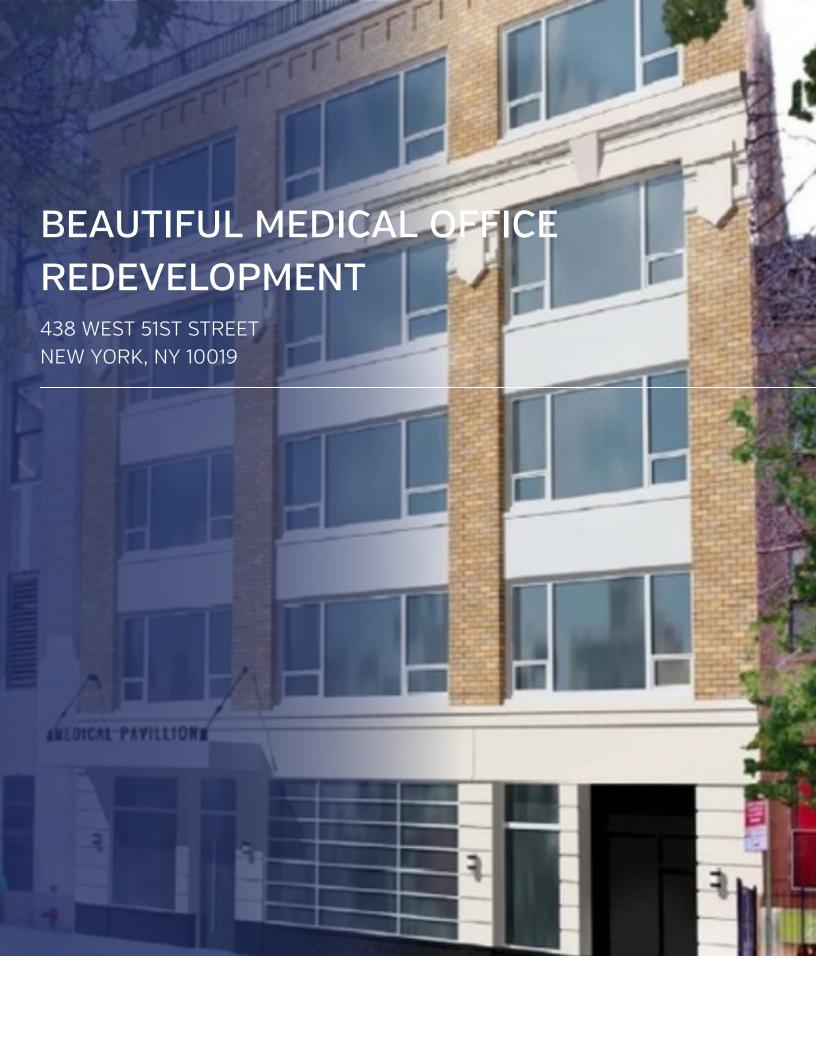

### Property Summary

### PROPERTY OVERVIEW

Built-to-Suit Medical Suites in a brand new 36,000 SF Medical Office Redevelopment on the Upper West Side. The property is located on West 51st Street between 9th and 10th Avenues, seven blocks south of Mount Sinai West. The project is anchored by a two floor Ambulatory Surgical Center. The redevelopment of a document storage facility included all new mechanicals including elevators, new windows and modern common areas.