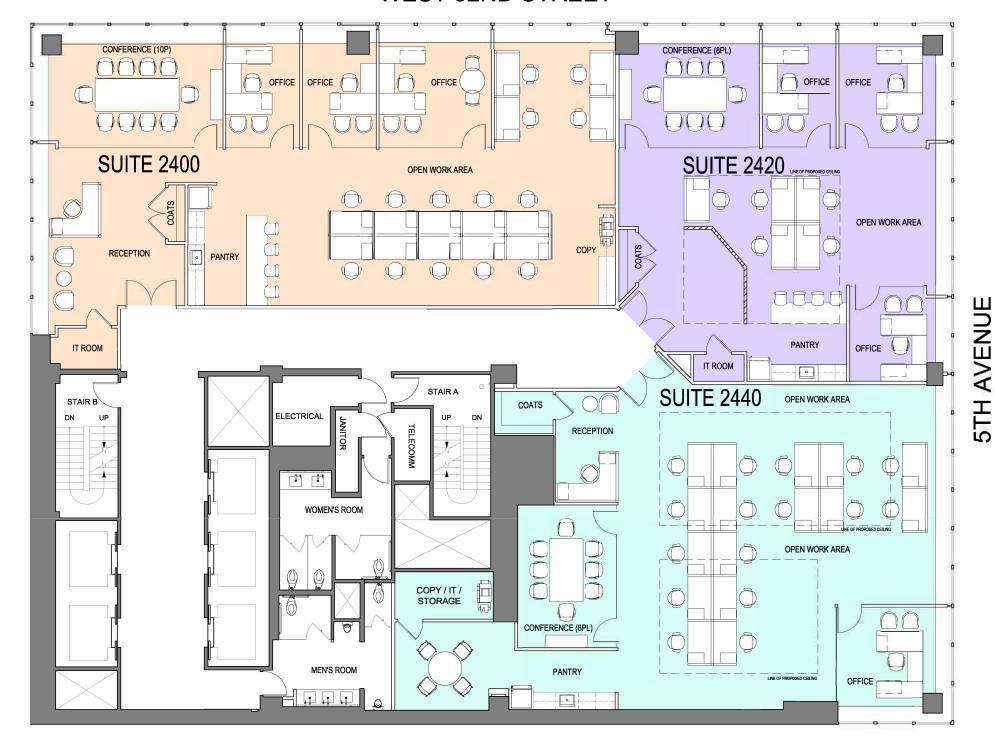

## **WEST 52ND STREET**

| SUITE 2400      | 4,215 RSF            | SUITE 2440      |
|-----------------|----------------------|-----------------|
| CATEGORY        | QUANTITY<br>AS SHOWN | CATEGORY        |
| OFFICE          | 3                    | OFFICE          |
| BENCHING        | 14                   | BENCHING        |
| RECEPTIONIST    | 1                    | RECEPTIONIST    |
| TOTAL PERSONNEL | 18                   | TOTAL PERSONNEL |
| RECEPTION AREA  | 1                    | RECEPTION AREA  |
| CONF. ROOM      | 1                    | CONF. ROOM      |
| PANTRY          | 1                    | PANTRY          |
| COPY            | 1                    | COPY            |
| COAT CLOSET     | 1                    | COAT CLOSET     |
| IT ROOM         | 1                    | IT ROOM         |

| SUITE 2420      | 2,894 RSF            |
|-----------------|----------------------|
| CATEGORY        | QUANTITY<br>AS SHOWN |
| OFFICE          | 3                    |
| BENCHING        | 5                    |
| RECEPTIONIST    | 0                    |
| TOTAL PERSONNEL | 8                    |
| RECEPTION AREA  | æ                    |
| CONF. ROOM      | 1                    |
| PANTRY          | 1                    |
| COPY            | 8                    |
| COAT CLOSET     | 1                    |
| IT ROOM         | 1                    |
|                 |                      |

NOT TO SCALE. ALL DIMENSIONS AND CONDITIONS ARE APPROXIMATE AND FOR INFORMATION ONLY

4,057 RSF

QUANTITY AS SHOWN

## 650 FIFTH AVENUE

NEW YORK, NY 10019

24TH FLOOR

PREBUILT LAYOUT