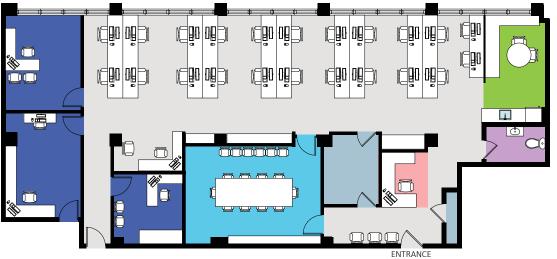

## **SPACE FEATURES**

- 3 private offices
- 1 conference room (10 seats)
- Open seating for 20
- Eat-in pantry
- In-suite restroom

All information is from sources deemed reliable and is subject to errors, omissions, change of price, rental, modifications, prior sale, and withdrawal without notice.

| Suite 400       |       |
|-----------------|-------|
| OFFICES         | 3     |
| CONFERENCE ROOM | 1     |
| OPEN SEATING    | 20-25 |
| PANTRY          | 1     |
| STORAGE         | 2     |
| RECEPTION       | 1     |
| REST ROOM       | 1     |