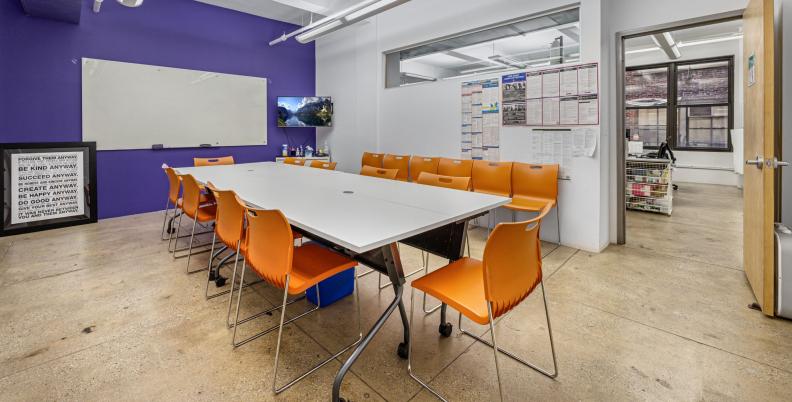

## **SPACE FEATURES**

- 3 private offices
- 1 conference room (10 seats)
- Open seating for 20
- Eat-in pantry
- In-suite restroom

All information is from sources deemed reliable and is subject to errors, omissions, change of price, rental, modifications, prior sale, and withdrawal without notice.

| Suite 400       |       |
|-----------------|-------|
| OFFICES         | 3     |
| CONFERENCE ROOM | 1     |
| OPEN SEATING    | 20-25 |
| PANTRY          | 1     |
| STORAGE         | 2     |
| RECEPTION       | 1     |
| REST ROOM       | 1     |