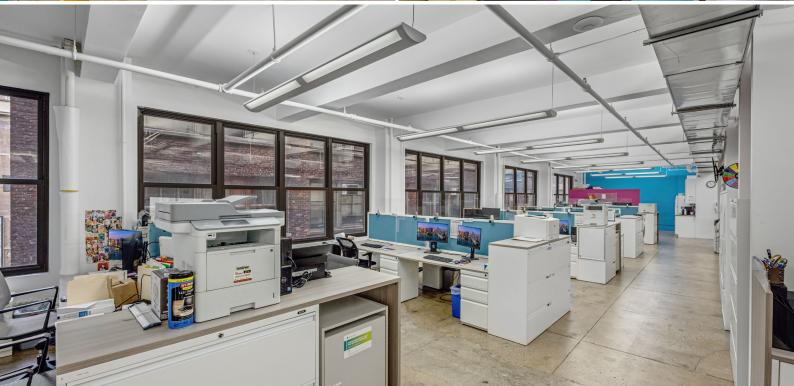

## **SPACE FEATURES**

- 3 private offices
- 1 conference room (10 seats)
- Open seating for 20
- Eat-in pantry
- In-suite restroom

All information is from sources deemed reliable and is subject to errors, omissions, change of price, rental, modifications, prior sale, and withdrawal without notice.

| Suite 400       |       |
|-----------------|-------|
| OFFICES         | 3     |
| CONFERENCE ROOM | 1     |
| OPEN SEATING    | 20-25 |
| PANTRY          | 1     |
| STORAGE         | 2     |
| RECEPTION       | 1     |
| REST ROOM       | 1     |