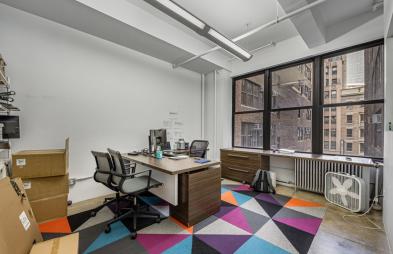

## **SPACE FEATURES**

- 3 private offices
- 1 conference room (10 seats)
- Open seating for 20
- Eat-in pantry
- In-suite restroom

All information is from sources deemed reliable and is subject to errors, omissions, change of price, rental, modifications, prior sale, and withdrawal without notice.

| Suite 400       |       |
|-----------------|-------|
| OFFICES         | 3     |
| CONFERENCE ROOM | 1     |
| OPEN SEATING    | 20-25 |
| PANTRY          | 1     |
| STORAGE         | 2     |
| RECEPTION       | 1     |
| REST ROOM       | 1     |