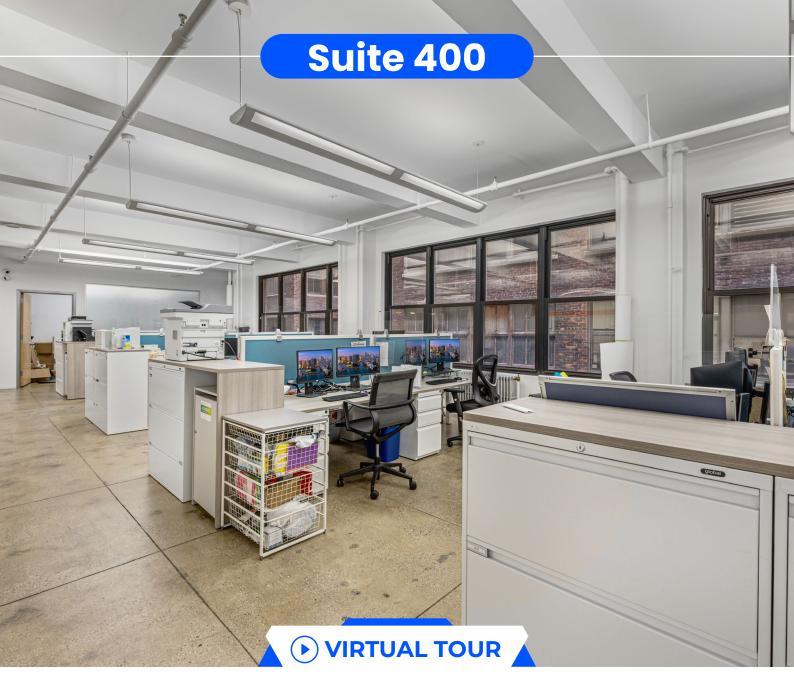

## 231 West 29th Street Suite 400

OFFICE SPACE FOR SUBLEASE

**SIZE** 4,200 RSF

**SUBLEASE TERM** August 30, 2026

POSSESSION ASAP

**ELECTRIC**Direct Meter

**ASKING RENT** 

Please Inquire

## **SPACE FEATURES**

- 3 private offices
- 1 conference room (10 seats)
- Open seating for 20
- Eat-in pantry
- In-suite restroom

All information is from sources deemed reliable and is subject to errors, omissions, change of price, rental, modifications, prior sale, and withdrawal without notice.

| Suite 400       |       |
|-----------------|-------|
| OFFICES         | 3     |
| CONFERENCE ROOM | 1     |
| OPEN SEATING    | 20-25 |
| PANTRY          | 1     |
| STORAGE         | 2     |
| RECEPTION       | 1     |
| REST ROOM       | 1     |