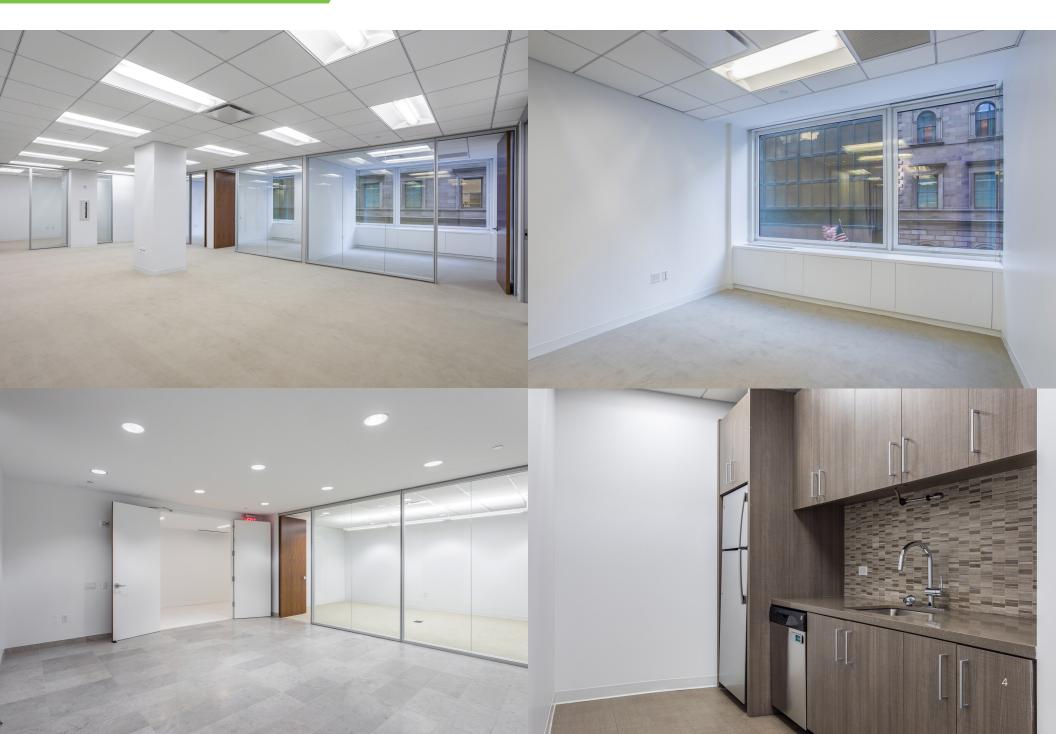

## Available units will feature:

- Full height glass fronts on all offices and conference rooms
- Brand new pantry
- New lighting
- Brand new common corridor
- Oversized windows maximizing natural light

## **SUITE 320** | 4,245 RSF