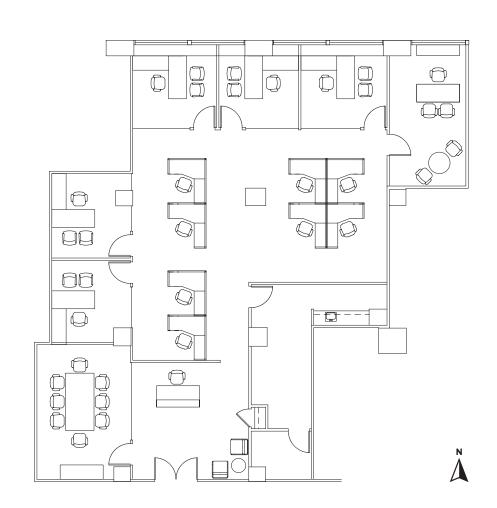

## **SUITE 320** | 4,245 RSF

| SPACE     | SIZE      | TERM                |
|-----------|-----------|---------------------|
| Suite 320 | 4,245 RSF | Flexible, 2-7 Years |