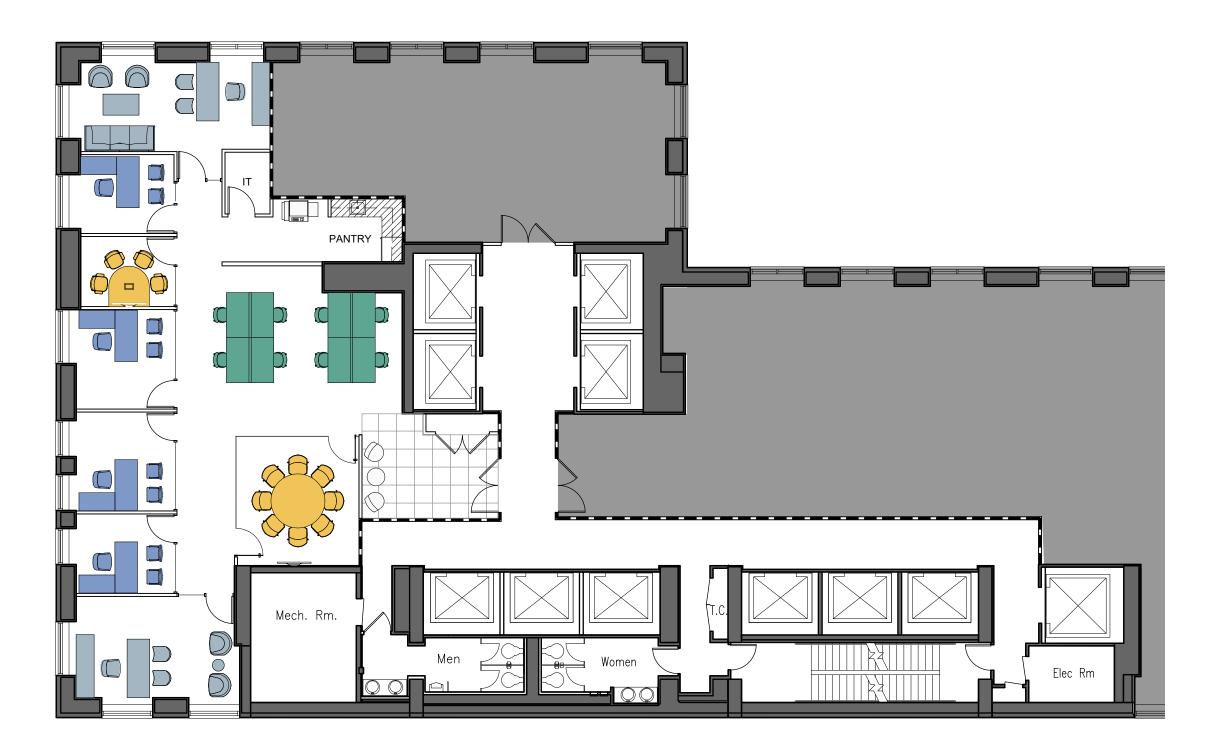

| 27 | 27S 4,277                                            |        | RSF  |
|----|------------------------------------------------------|--------|------|
| WC | ORK SPACE                                            | SI     | EATS |
|    | EXECUTIVE OFFIC                                      | E      | 2    |
|    | PRIVATE OFFICE                                       |        | 4    |
|    | BENCHING                                             |        | 8    |
|    | RECEPTION                                            |        | 1    |
| то | TAL HEADCOUNT                                        |        | 15   |
|    |                                                      |        |      |
| CC | LLABORATIVE S                                        |        |      |
| CC | CONFERENCE (8 p                                      | eople) | 1    |
|    | CONFERENCE (8 p                                      | eople) | 1    |
|    | CONFERENCE (8 p                                      | eople) | 1    |
|    | CONFERENCE (8 p<br>HUDDLE ROOM (4                    | eople) | 1 1  |
|    | CONFERENCE (8 p<br>HUDDLE ROOM (4<br>PPORT<br>PANTRY | eople) | 1 1  |

## NOTES:

- PLAN IS NOT TO SCALE; TENANT TO FIELD-VERIFY ALL DIMENSIONS
- ALL DIMENSIONS
   ALL FURNITURE SHOWN IS
  BY TENANT
  10.18.23