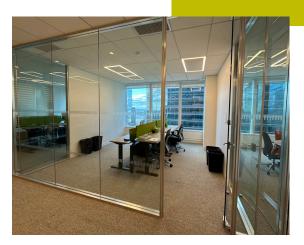

# SPACE HIGHLIGHTS

- Newly built installation
- Fully furnished and wired
- Oversized windows offer great light and views
- Column free layout with 9'6" finished ceiling