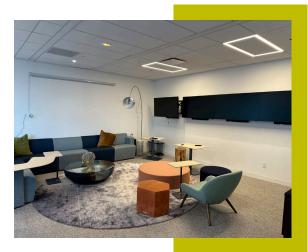

# SPACE HIGHLIGHTS

- Newly built installation
- Fully furnished and wired
- Oversized windows offer great light and views
- Column free layout with 9'6" finished ceiling