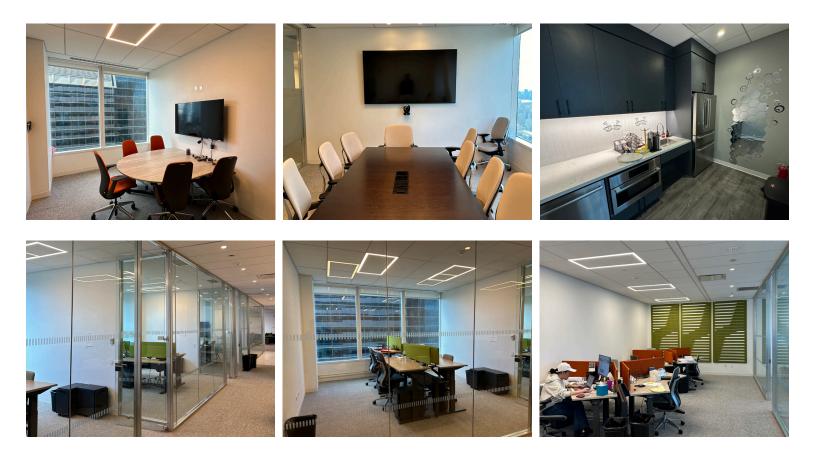

# SPACE HIGHLIGHTS

- Newly built installation
- Fully furnished and wired
- Oversized windows offer great light and views
- Column free layout with 9'6" finished ceiling