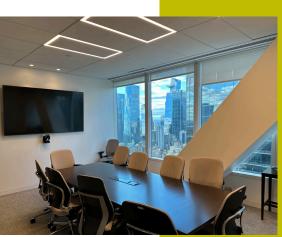

# SPACE HIGHLIGHTS

- Newly built installation
- Fully furnished and wired
- Oversized windows offer great light and views
- Column free layout with 9'6" finished ceiling