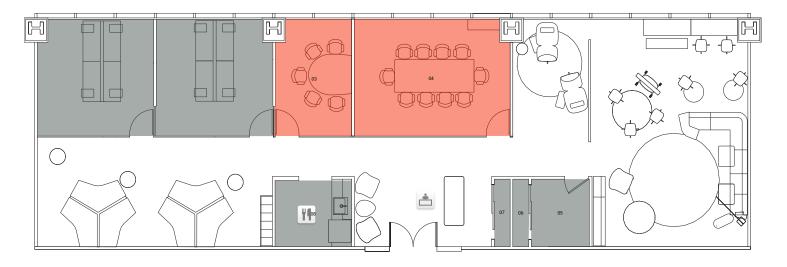

### FLOOR PLAN PARTIAL 35TH FLOOR | 4,277 SF

# SPACE HIGHLIGHTS

- Newly built installation
- Fully furnished and wired
- Oversized windows offer great light and views
- Column free layout with 9'6" finished ceiling