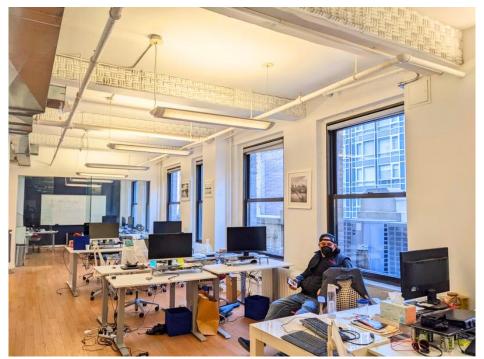

## **SPACE FEATURES**

Large open space w/ 6 conference/breakout rooms

Outstanding natural light facing front/south

Hardwood floors, 10'7" ceilings, full wall of operable windows

Wet pantry w/ dishwasher, & 2 private bathrooms

24/7 Tenant-controlled central air

Hardwood floors + exposed ceilings, full wall of operable windows