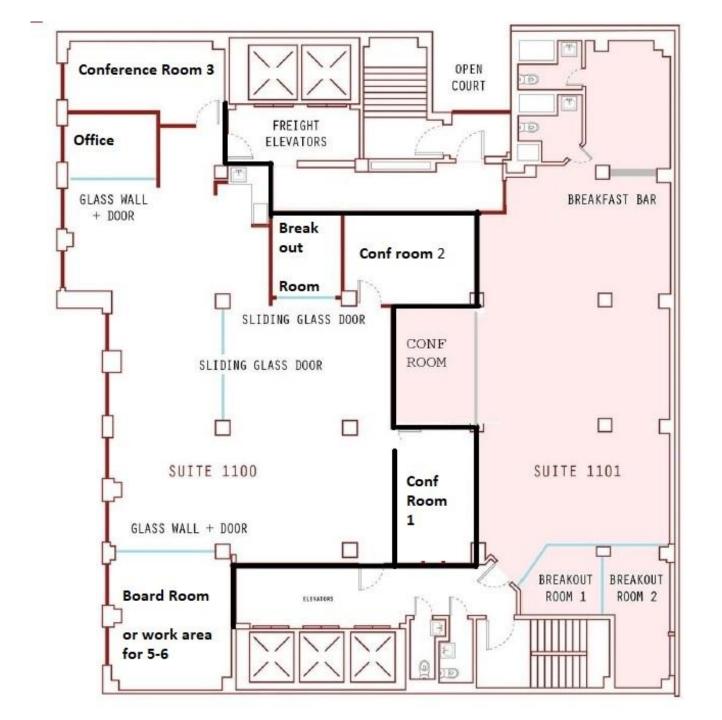

Suite 1100: 4,400 SF

**TURNKEY, FURNISHED + WIRED** 

## **SPACE FEATURES**

Large open space w/ 6 conference/breakout rooms

Outstanding natural light facing front/south

Hardwood floors, 10'7" ceilings, full wall of operable windows

Wet pantry w/ dishwasher, & 2 private bathrooms