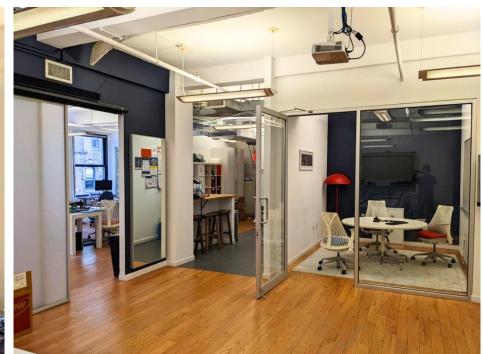

## **SPACE FEATURES**

Large open space w/ 6 conference/breakout rooms

Outstanding natural light facing front/south

Hardwood floors, 10'7" ceilings, full wall of operable windows

Wet pantry w/ dishwasher, & 2 private bathrooms

24/7 Tenant-controlled central air

Hardwood floors + exposed ceilings, full wall of operable windows