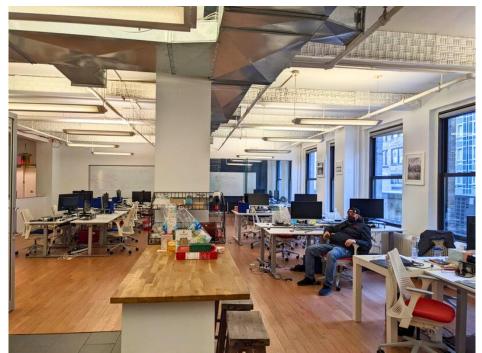

## **SPACE FEATURES**

Large open space w/ 6 conference/breakout rooms

Outstanding natural light facing front/south

Hardwood floors, 10'7" ceilings, full wall of operable windows

Wet pantry w/ dishwasher, & 2 private bathrooms

24/7 Tenant-controlled central air

Hardwood floors + exposed ceilings, full wall of operable windows