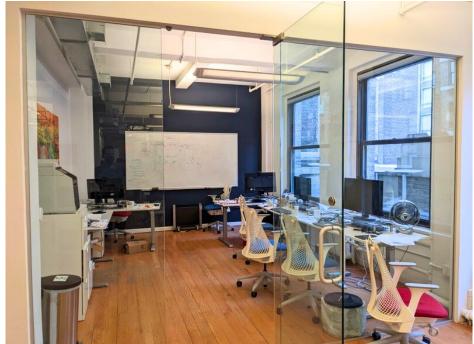

## **SPACE FEATURES**

Large open space w/ 6 conference/breakout rooms

Outstanding natural light facing front/south

Hardwood floors, 10'7" ceilings, full wall of operable windows

Wet pantry w/ dishwasher, & 2 private bathrooms

24/7 Tenant-controlled central air

Hardwood floors + exposed ceilings, full wall of operable windows