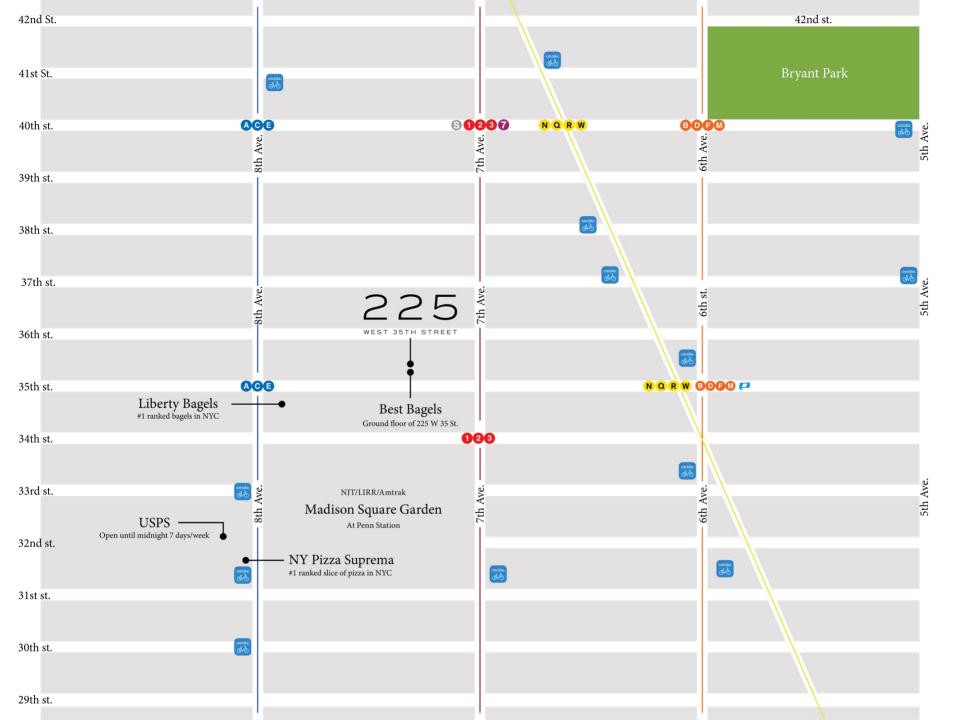

Suite 1100: 4,400 SF

**TURNKEY, FURNISHED + WIRED** 

## **SPACE FEATURES**

Large open space w/ 6 conference/breakout rooms

Outstanding natural light facing front/south

Hardwood floors, 10'7" ceilings, full wall of operable windows

Wet pantry w/ dishwasher, & 2 private bathrooms

24/7 Tenant-controlled central air

Hardwood floors + exposed ceilings, full wall of operable windows

## **BUILDING FEATURES**

Renovated, attended white marble lobby

3 newly redesigned passenger elevators

2 fully automatic, very large, freight elevators

Wired for Pilot Fiber, Verizon FiOS, Spectrum

Owner occupied building

New Openpath Access System

## **NEARBY TRAINS**