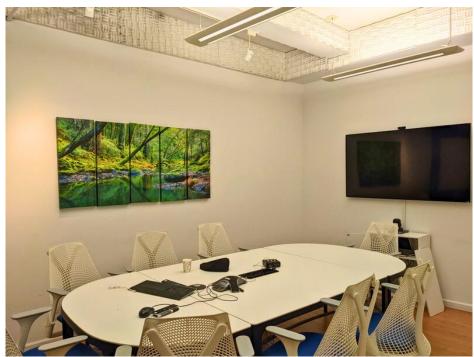

## **SPACE FEATURES**

Large open space w/ 6 conference/breakout rooms

Outstanding natural light facing front/south

Hardwood floors, 10'7" ceilings, full wall of operable windows

Wet pantry w/ dishwasher, & 2 private bathrooms