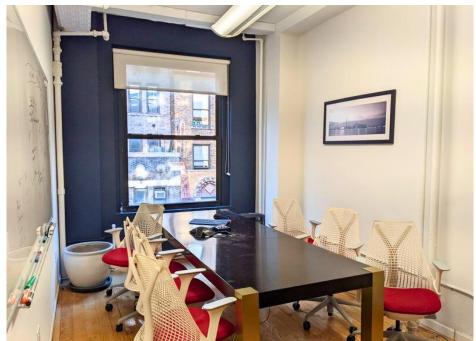

## **SPACE FEATURES**

Large open space w/ 6 conference/breakout rooms

Outstanding natural light facing front/south

Hardwood floors, 10'7" ceilings, full wall of operable windows

Wet pantry w/ dishwasher, & 2 private bathrooms