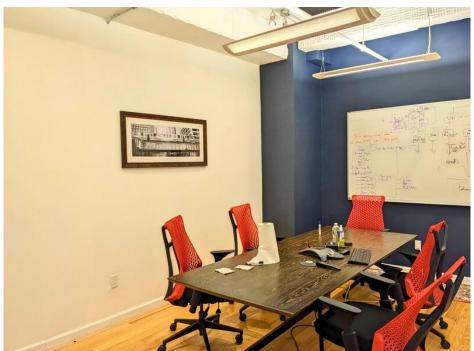

## **SPACE FEATURES**

Large open space w/ 6 conference/breakout rooms

Outstanding natural light facing front/south

Hardwood floors, 10'7" ceilings, full wall of operable windows

Wet pantry w/ dishwasher, & 2 private bathrooms