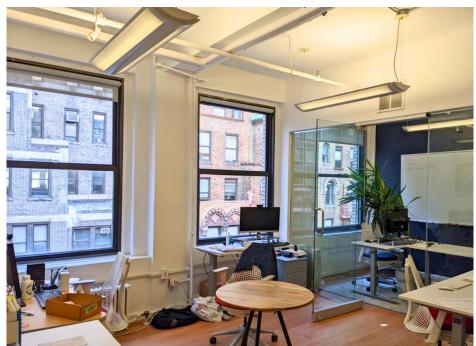

## **SPACE FEATURES**

Large open space w/ 6 conference/breakout rooms

Outstanding natural light facing front/south

Hardwood floors, 10'7" ceilings, full wall of operable windows

Wet pantry w/ dishwasher, & 2 private bathrooms

24/7 Tenant-controlled central air

Hardwood floors + exposed ceilings, full wall of operable windows