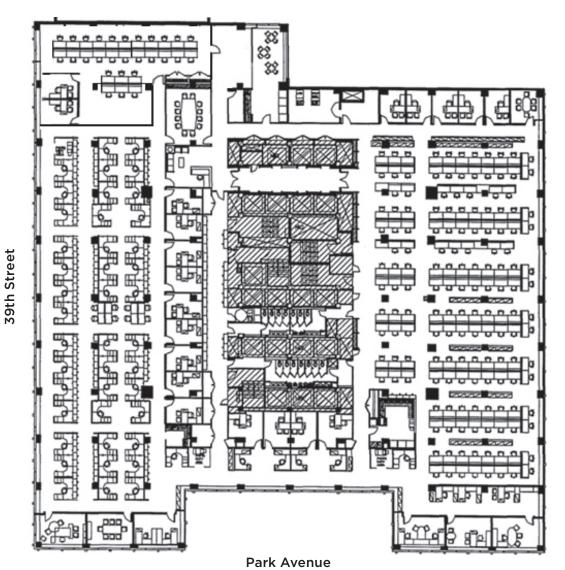

## **Space Profile**

Size: 44,968 SF

Floor(s): Entire 5th Floor

Rate: **Upon Request**Availability: **Immediate**Term: **April 28, 2025** 

## **Key Highlights**

- Move-in condition
- · Financially strong Sub-Landlord
- Open installation containing a mix of offices and conference rooms
- Ideal for trading or other financial users
- 2 Blocks from Grand Central Terminal

## **Space Overview**

**24** offices reception area

**2** conference rooms kitchen

**1** boardroom café/lounge area

**289+/-** workstations