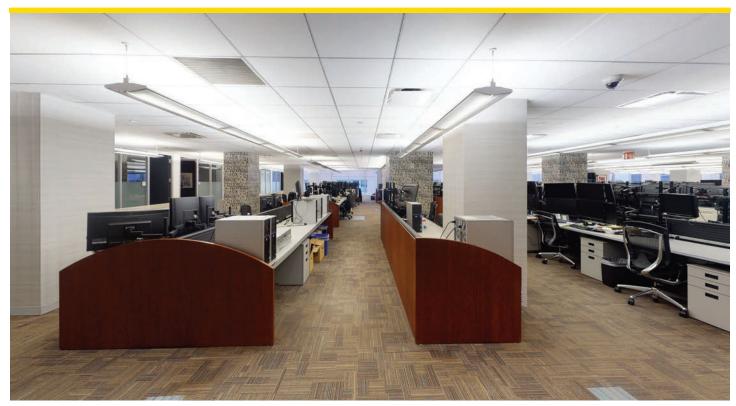

## **Key Highlights**

- Move-in condition
- · Financially strong Sub-Landlord
- Open installation containing a mix of offices and conference rooms
- Ideal for trading or other financial users
- 2 Blocks from Grand Central Terminal

## **Space Overview**

**24** offices reception area

**2** conference rooms kitchen

**1** boardroom café/lounge area

**289+/-** workstations