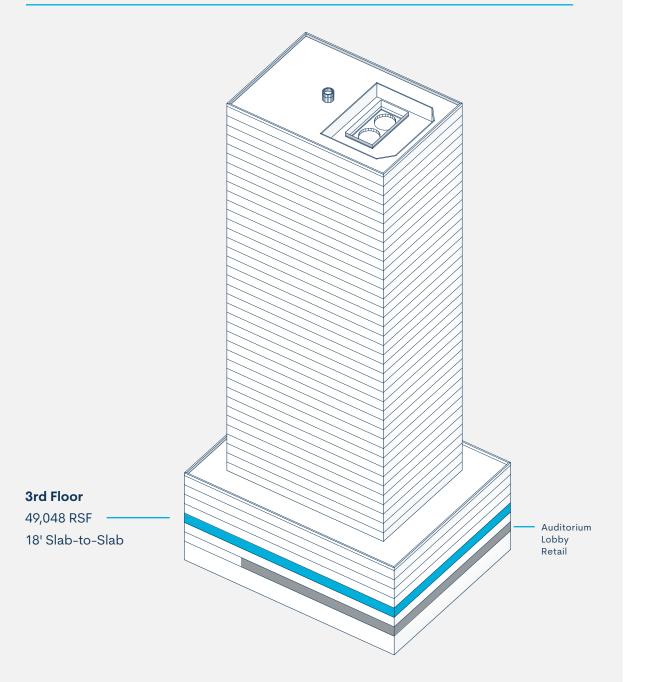

## 3rd Floor - Sublease Availability $49,048 \ RSF$

- Furniture can potentially be made available
- Term through December 31, 2033
- Above standard 18'0" slab-to-slab height
- Institutional Landlord (CIBC) and building ownership (Brookfield).

### 49,048 RSF

Workstations

(10-14 persons)

(4-8 persons)

(50+ persons) **Copy Stations** 

Large Pantry

144

5