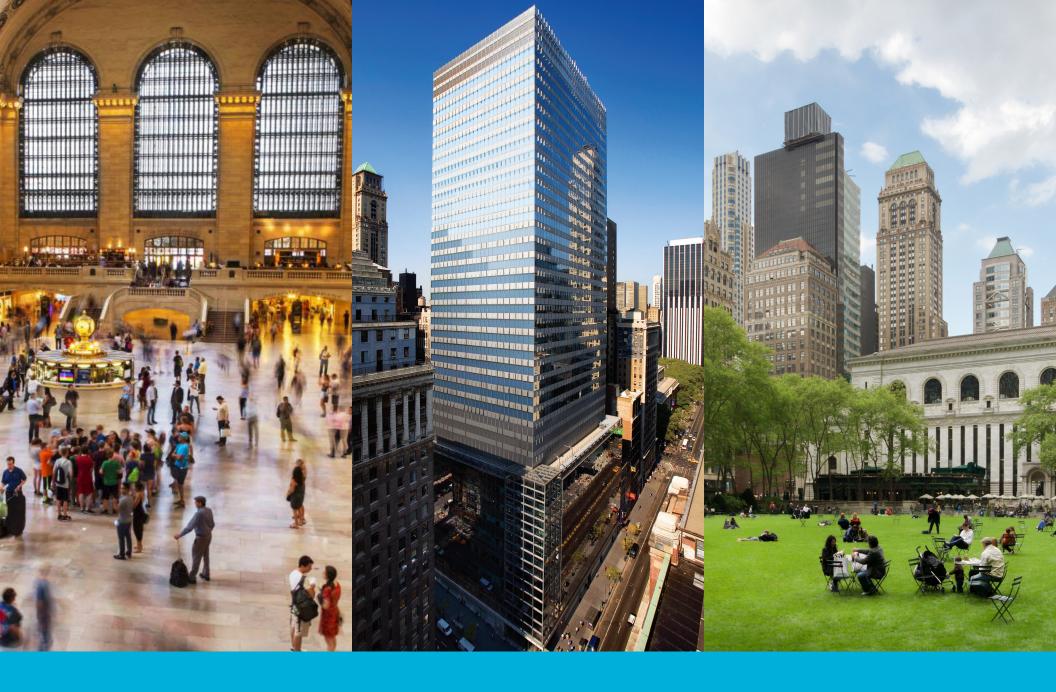

### Directly Adjacent to Grand Central Terminal

- 2 minute walk to Grand Central
- Direct Access via Subway entrance below building

# Everything You Want in a Location