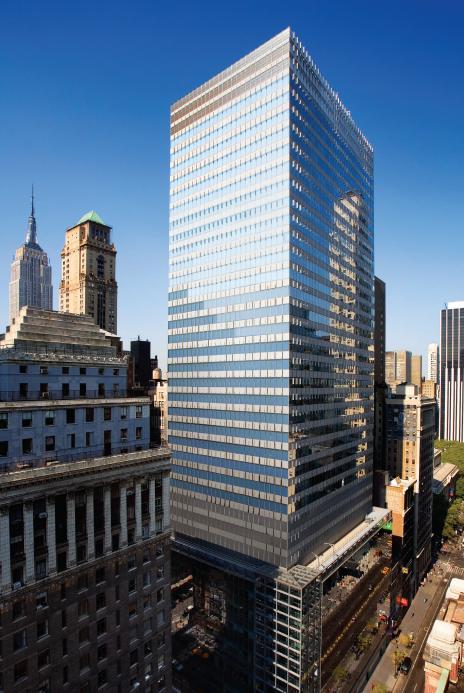

# 300 Madison Avenue

Entire 3rd Floor – Sublease Opportunity  $49,048 \ RSF$ 

### **Space Details**

## 3rd Floor - Sublease Availability $49,048 \ RSF$



- Furniture can potentially be made available
- Term through December 31, 2033
- Above standard 18'0" slab-to-slab height
- Institutional Landlord (CIBC) and building ownership (Brookfield).

### Directly Adjacent to Grand Central Terminal

- 2 minute walk to Grand Central
- Direct Access via Subway entrance below building





# 3rd Floor - As Built Plan

### 49,048 RSF

Workstations

(10-14 persons)

(4-8 persons)

(50+ persons) **Copy Stations** 

Large Pantry

144

5

7

3

4

9

1

5 3

1

1



EAST 42ND STREET

MADISON AVENUE

#### EAST 41ST STREET

# Everything You Want in a Location