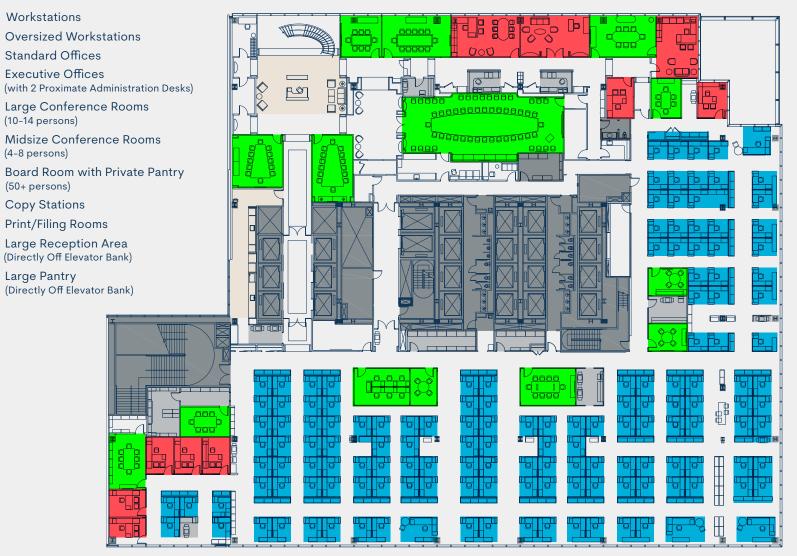

# 3rd Floor - As Built Plan

### 49,048 RSF

Workstations

(10-14 persons)

(4-8 persons)

(50+ persons) **Copy Stations** 

Large Pantry

144

5

7

3

4

9

1

5 3

1

1