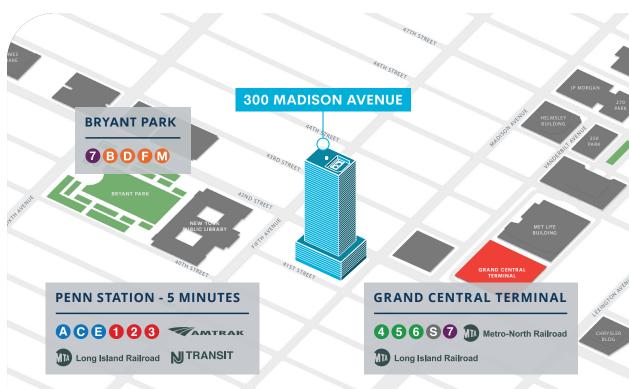

### Directly Adjacent to Grand Central Terminal

- 2 minute walk to Grand Central
- Direct Access via Subway entrance below building