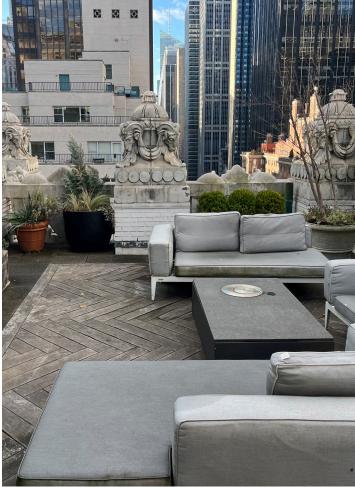

### **Key Highlights**

- Entire 18th: 3 offices, 2 conference rooms, open area with 10 workstations, 1 pantry, and a reception
- Partial 16th: 7 offices, 1 conference room, open area with 13 workstations
- Exclusive outdoor terraces on both floors
- · Financially strong sublandlord
- Conveniently located to the N Q R W