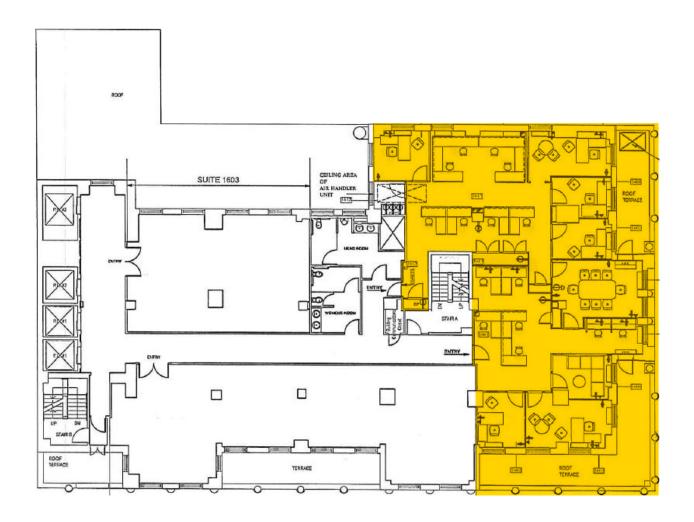

## **Partial 16th Space Overview**

- **7** offices
- 1 conference room
- workstations in open area