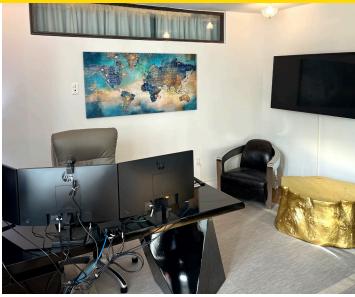

### **Key Highlights**

- Entire 18th: 3 offices, 2 conference rooms, open area with 10 workstations, 1 pantry, and a reception
- Partial 16th: 7 offices, 1 conference room, open area with 13 workstations
- Exclusive outdoor terraces on both floors
- · Financially strong sublandlord
- Conveniently located to the N Q R W

### **Entire 18th Space Overview**

- **3** offices
- **2** conference rooms
- **10** workstations in open area
- 1 pantry

reception