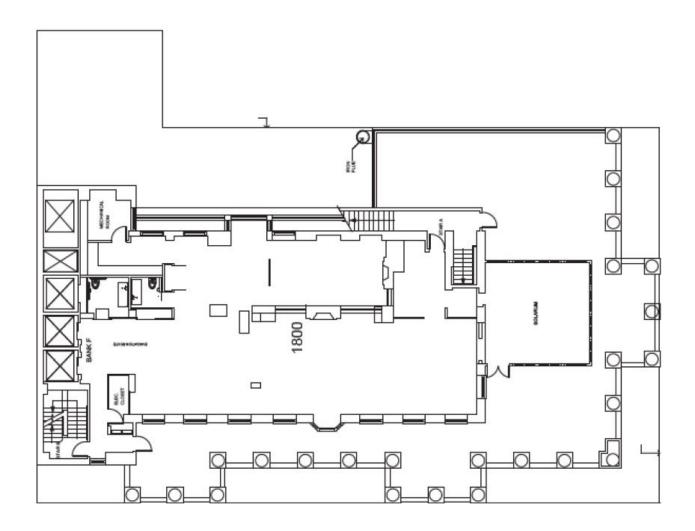

### **Entire 18th Space Overview**

- **3** offices
- **2** conference rooms
- **10** workstations in open area
- 1 pantry

reception