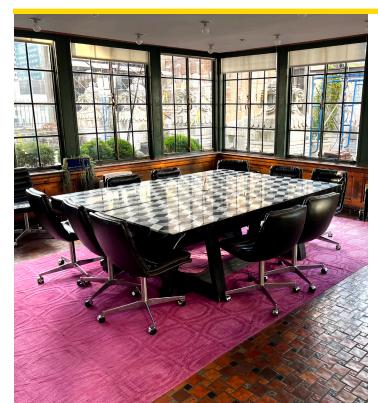

### **Key Highlights**

- Entire 18th: 3 offices, 2 conference rooms, open area with 10 workstations, 1 pantry, and a reception
- Partial 16th: 7 offices, 1 conference room, open area with 13 workstations
- Exclusive outdoor terraces on both floors
- · Financially strong sublandlord
- Conveniently located to the N Q R W

### **Entire 18th Space Overview**

- **3** offices
- **2** conference rooms
- **10** workstations in open area
- 1 pantry

reception

## **Partial 16th Space Overview**

- **7** offices
- 1 conference room
- workstations in open area