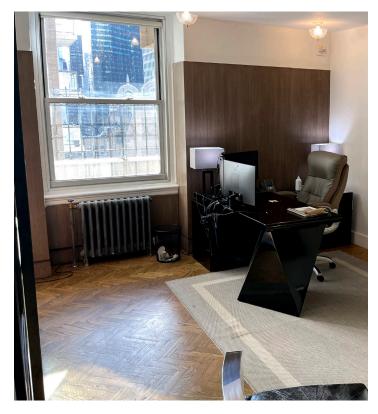

### **Key Highlights**

- Entire 18th: 3 offices, 2 conference rooms, open area with 10 workstations, 1 pantry, and a reception
- Partial 16th: 7 offices, 1 conference room, open area with 13 workstations
- Exclusive outdoor terraces on both floors
- · Financially strong sublandlord
- Conveniently located to the N Q R W

### **Entire 18th Space Overview**

- **3** offices
- **2** conference rooms
- **10** workstations in open area
- 1 pantry

reception