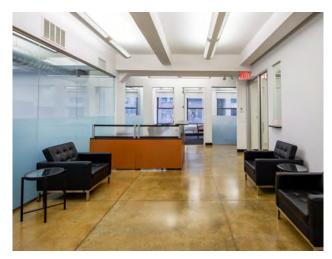

#### Comments

 Eight (8) glass-fronted offices, glass-fronted conference/board room and open, windowed work area for up to sixteen (16) large workstations.

- Three (3) bathrooms including unisex ADA
- Wet pantry with granite counter tops, stainless steel appliances and adjacent break/seating area.
- Combination of polished concrete and black stallion carpeting, flooring.