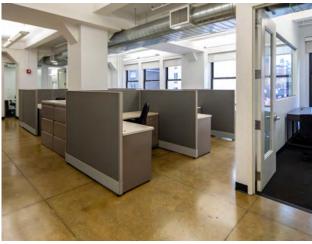

#### Comments

 Eight (8) glass-fronted offices, glass-fronted conference/board room and open, windowed work area for up to sixteen (16) large workstations.

- Three (3) bathrooms including unisex ADA
- Wet pantry with granite counter tops, stainless steel appliances and adjacent break/seating area.
- Combination of polished concrete and black stallion carpeting, flooring.