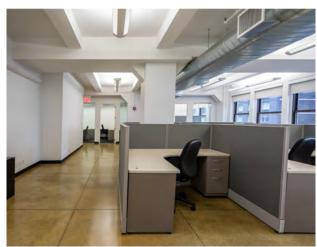

#### Comments

 Eight (8) glass-fronted offices, glass-fronted conference/board room and open, windowed work area for up to sixteen (16) large workstations.

- Three (3) bathrooms including unisex ADA
- Wet pantry with granite counter tops, stainless steel appliances and adjacent break/seating area.
- Combination of polished concrete and black stallion carpeting, flooring.