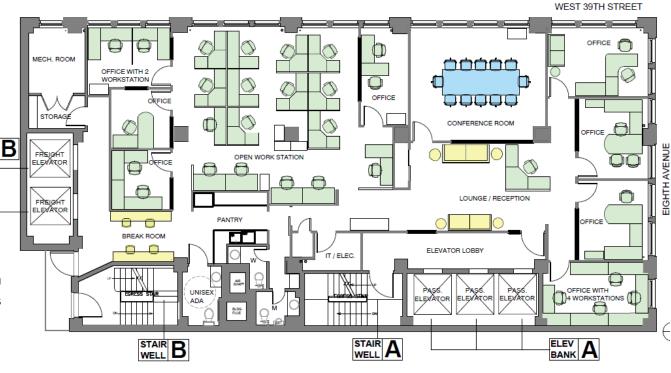

#### 589 Eighth Avenue

Suite Approximate Size

Entire 10<sup>th</sup> Floor 5,200 RSF

Rent Inquire Possession Immediate Term Negotiable

#### Comments

 Eight (8) glass-fronted offices, glass-fronted conference/board room and open, windowed work area for up to sixteen (16) large workstations.

- Three (3) bathrooms including unisex ADA
- Wet pantry with granite counter tops, stainless steel appliances and adjacent break/seating area.
- Combination of polished concrete and black stallion carpeting, flooring.

# 10<sup>th</sup> Floor