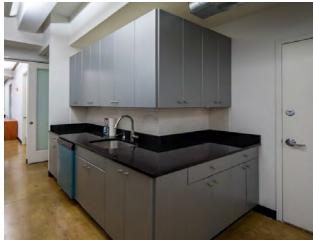

#### Comments

 Eight (8) glass-fronted offices, glass-fronted conference/board room and open, windowed work area for up to sixteen (16) large workstations.

- Three (3) bathrooms including unisex ADA
- Wet pantry with granite counter tops, stainless steel appliances and adjacent break/seating area.
- Combination of polished concrete and black stallion carpeting, flooring.