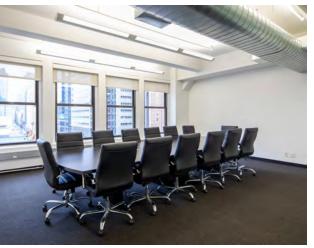

#### Comments

 Eight (8) glass-fronted offices, glass-fronted conference/board room and open, windowed work area for up to sixteen (16) large workstations.

- Three (3) bathrooms including unisex ADA
- Wet pantry with granite counter tops, stainless steel appliances and adjacent break/seating area.
- Combination of polished concrete and black stallion carpeting, flooring.