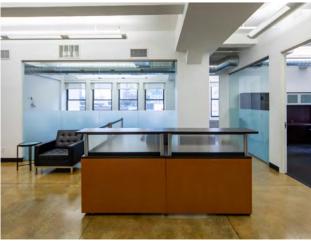

#### Comments

 Eight (8) glass-fronted offices, glass-fronted conference/board room and open, windowed work area for up to sixteen (16) large workstations.

- Three (3) bathrooms including unisex ADA
- Wet pantry with granite counter tops, stainless steel appliances and adjacent break/seating area.
- Combination of polished concrete and black stallion carpeting, flooring.