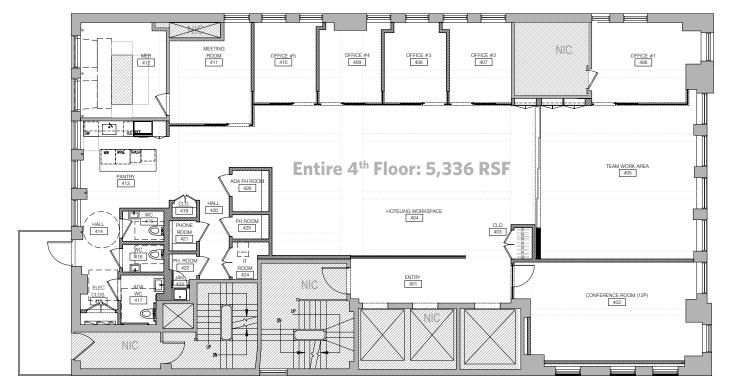

## 145 East 57<sup>th</sup> Street Entire 4<sup>th</sup> Floor Sublease

#### **Space Details** Square Footage: 5,336 RSF Entire 4<sup>th</sup> Floor: Sublease Term: Through 02/28/2029 Address: 145 East 57th Street Location: Between Lexington & Third Avenues Ceiling Heights: 12′ # of Offices: 5 # of Con

| # of Conference / Meeting Rooms: | 2         |
|----------------------------------|-----------|
| Open Work Space:                 | 30 People |
| Phone Booths:                    | 4         |
| Bathrooms:                       | 3         |