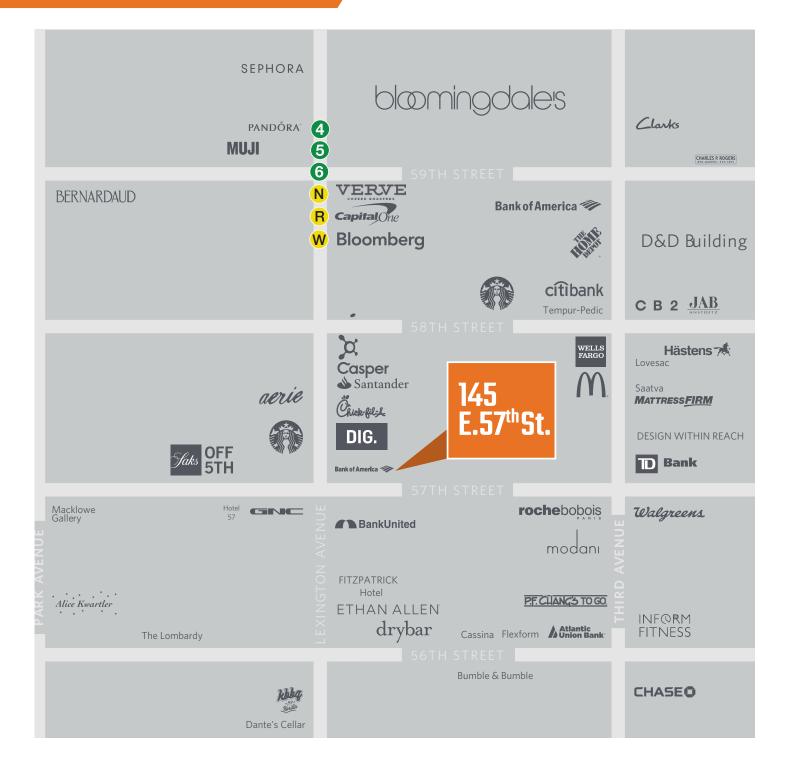

ce Including Furniture Immediate Occupancy Privacy of Full Floor High-End Build-Out Prime Plaza District Location Column Free Space Operable Windows on Three Sides

#### **Space Details** Square Footage: 5,336 RSF Entire 4<sup>th</sup> Floor: Sublease Term: Through 02/28/2029 Address: 145 East 57th Street Location: Between Lexington & Third Avenues Ceiling Heights: 12′ # of Offices: 5 # of Con

| # of Conference / Meeting Rooms: | 2         |
|----------------------------------|-----------|
| Open Work Space:                 | 30 People |
| Phone Booths:                    | 4         |
| Bathrooms:                       | 3         |

## 145 East 57<sup>th</sup> Street Entire 4<sup>th</sup> Floor Sublease











## 145 East 57<sup>th</sup> Street Entire 4<sup>th</sup> Floor Sublease



# 145 E.57<sup>th</sup>St.

4<sup>th</sup> Floor Sublease