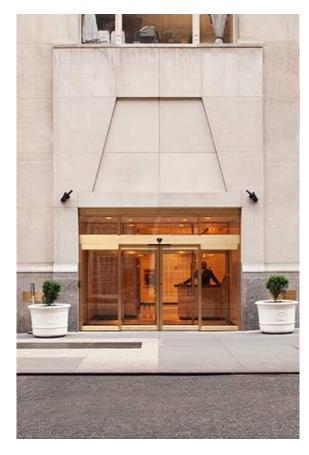

### **BUILDING DETAILS**

- Renovated, attended lobby
- Owner-occupied and owner-managed building
- Submetered electric
- Building is wired for FIOS

- New, intelligent, high-speed elevators w/ very short wait times
- Very stable, long-term ownership
- One block from 47th Street Grand Central Terminal entrance