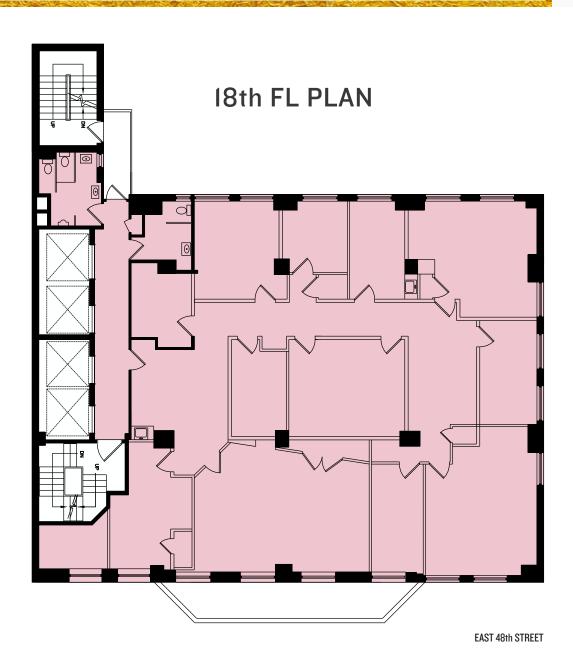

BETWEEN 5TH & MADISON AVE.



# ENTIRE 18TH FLOOR

5,400 SF

+ FULL LENGTH TERRACE

OWNER WILL BUILD TO SUIT



### **SPACE FEATURES:**

- Ownership will demolish and build to suit for a credit tenant
- Wide, walk-out terrace running the full length of the space
- 100% hassle-free, 24/7 tenant-controlled a/c. Landlord warranties and maintains
- Full tower floor with excellent natural light on two sides







### **BUILDING DETAILS**

- Renovated, attended lobby
- Owner-occupied and owner-managed building
- Submetered electric
- Building is wired for FIOS

- New, intelligent, high-speed elevators w/ very short wait times
- Very stable, long-term ownership
- One block from 47th Street Grand Central Terminal entrance

## 18 E 48th ST MIDTOWN EAST

### Potential Finishes

PHOTOS OF OTHER FLOORS



**Creative Rendering** 



**Creative Rendering** 



22nd Floor Creative Installation



22nd Floor Cre