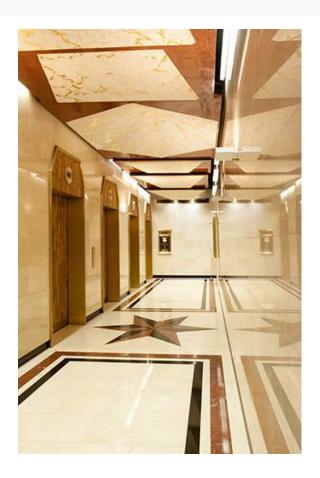

### **BUILDING DETAILS**

- Renovated, attended lobby
- Owner-occupied and owner-managed building
- Submetered electric
- Building is wired for FIOS

- New, intelligent, high-speed elevators w/ very short wait times
- Very stable, long-term ownership
- One block from 47th Street Grand Central Terminal entrance