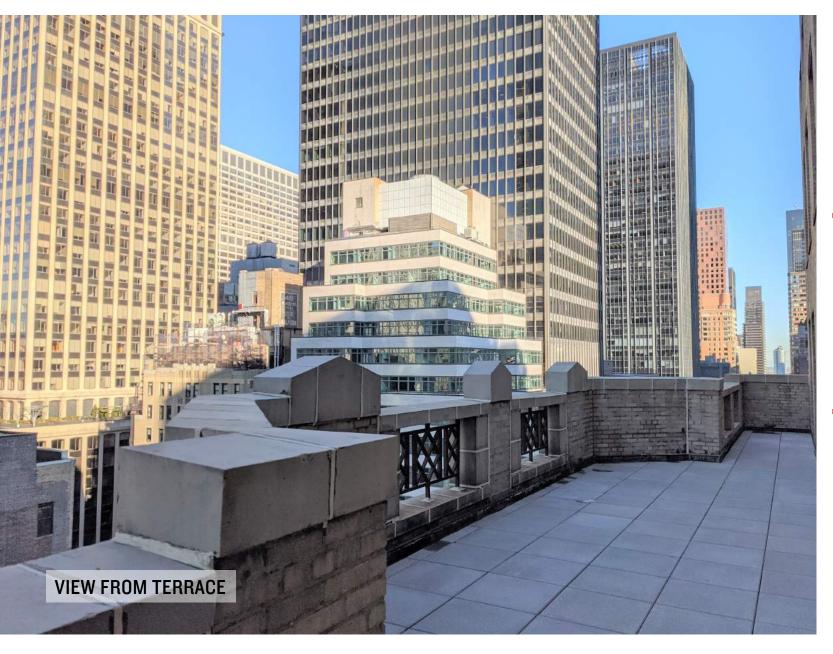

# ENTIRE 18TH FLOOR

5,400 SF

+ FULL LENGTH TERRACE

OWNER WILL BUILD TO SUIT

### **SPACE FEATURES:**

- Ownership will demolish and build to suit for a credit tenant
- Wide, walk-out terrace running the full length of the space
- 100% hassle-free, 24/7 tenant-controlled a/c. Landlord warranties and maintains
- Full tower floor with excellent natural light on two sides