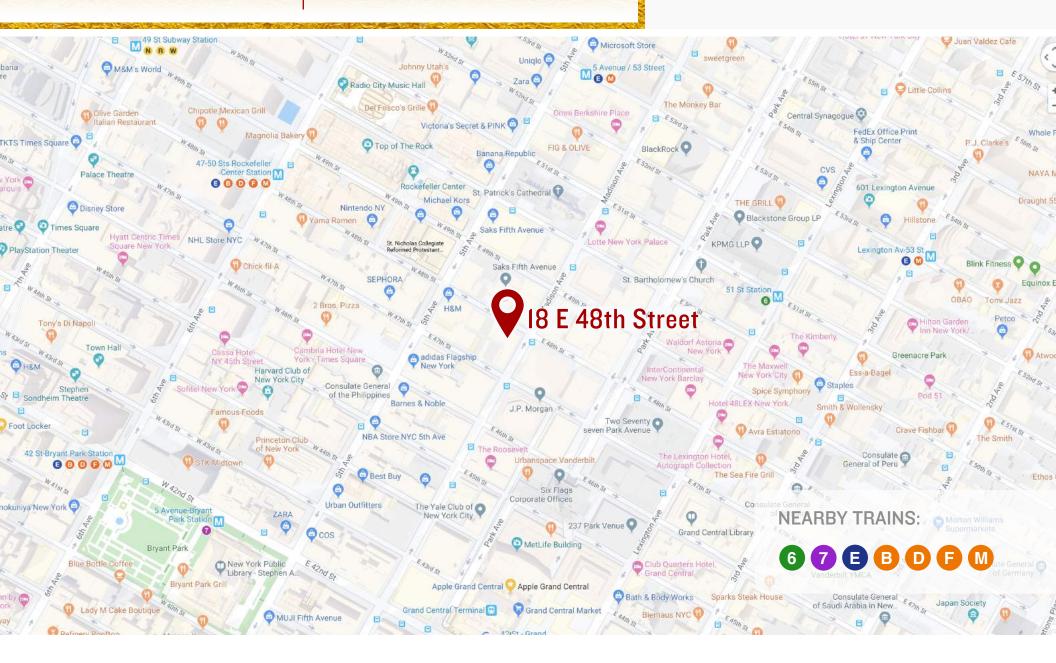

errace running the full length of the space
- 100% hassle-free, 24/7 tenant-controlled a/c. Landlord warranties and maintains
- Full tower floor with excellent natural light on two sides







### **BUILDING DETAILS**

- Renovated, attended lobby
- Owner-occupied and owner-managed building
- Submetered electric
- Building is wired for FIOS

- New, intelligent, high-speed elevators w/ very short wait times
- Very stable, long-term ownership
- One block from 47th Street Grand Central Terminal entrance

## 18 E 48th ST MIDTOWN EAST

### Potential Finishes

PHOTOS OF OTHER FLOORS



**Creative Rendering** 



**Creative Rendering** 



22nd Floor Creative Installation



22nd Floor Creative Installation



22nd Floor Creative Installation



15th Floor Whitebox

## 18 E 48th ST MIDTOWN EAST