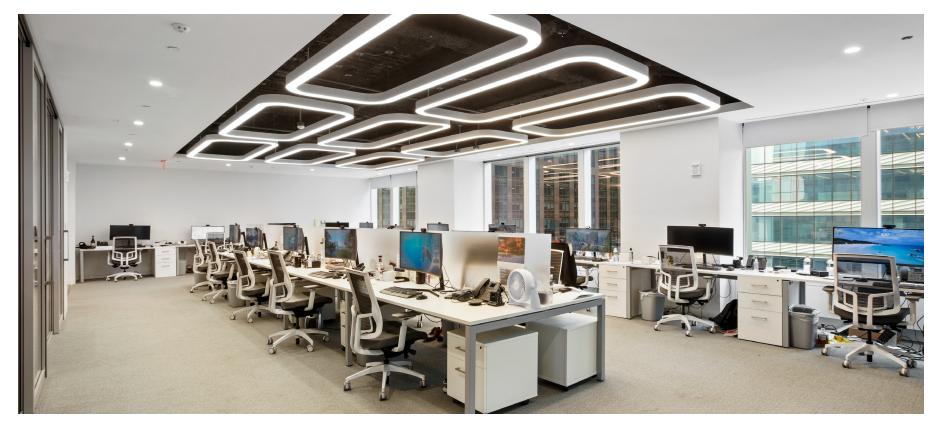

## SPACE COMMENTS:

- Fully furnished and wired (plug & play).
- High-end installation designed with premium above-standard materials and finishes.
- Conveniently located steps away from Grand Central Station.

## SPACE LAYOUT:

- One (12-person) Conference Room
- One (6-person) Conference Room
- Three (3) Offices or Meeting Rooms
- Two (2) Phone Rooms
- Open Area Seats 22 Workstations
- Eat-in Pantry
- Reception