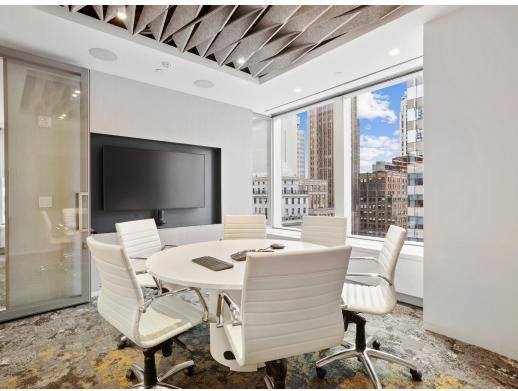

## SPACE LAYOUT:

- One (12-person) Conference Room
- One (6-person) Conference Room
- Three (3) Offices or Meeting Rooms
- Two (2) Phone Rooms
- Open Area Seats 22 Workstations
- Eat-in Pantry
- Reception