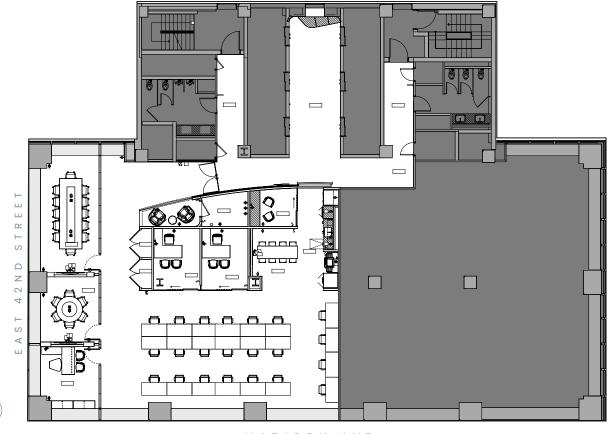

## SPACE LAYOUT:

- One (12-person) Conference Room
- One (6-person) Conference Room
- Three (3) Offices or Meeting Rooms
- Two (2) Phone Rooms
- Open Area Seats 22 Workstations
- Eat-in Pantry
- Reception

MADISON AVE