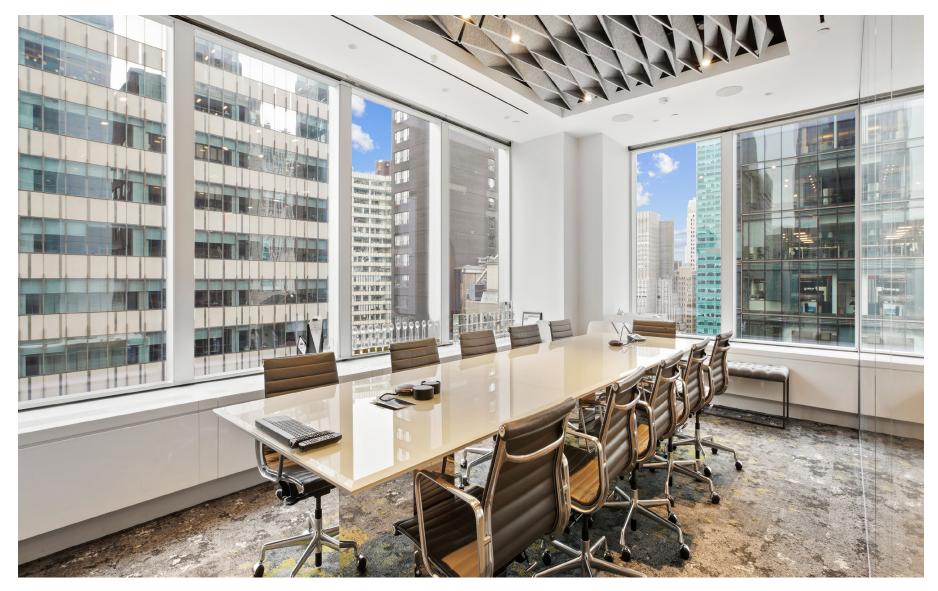

## SPACE LAYOUT:

- One (12-person) Conference Room
- One (6-person) Conference Room
- Three (3) Offices or Meeting Rooms
- Two (2) Phone Rooms
- Open Area Seats 22 Workstations
- Eat-in Pantry
- Reception