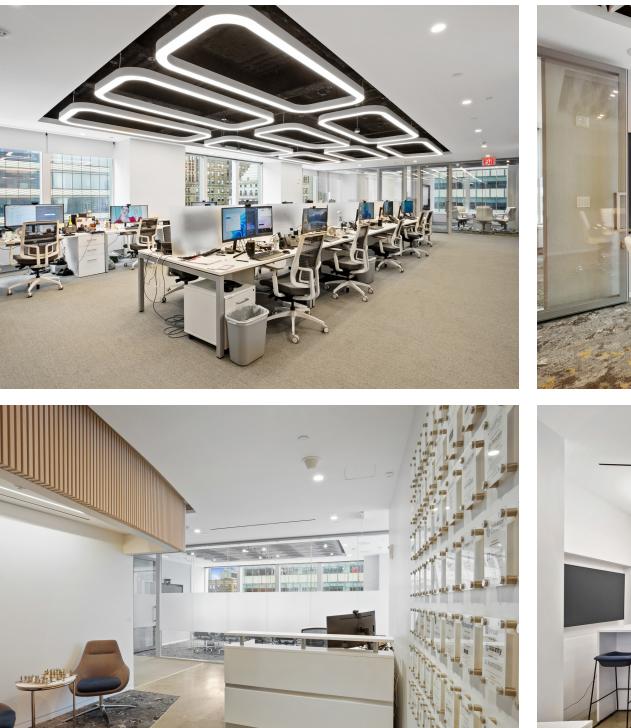

## SPACE COMMENTS:

- Fully furnished and wired (plug & play).
- High-end installation designed with premium above-standard materials and finishes.
- Conveniently located steps away from Grand Central Station.

## SPACE LAYOUT:

- One (12-person) Conference Room
- One (6-person) Conference Room
- Three (3) Offices or Meeting Rooms
- Two (2) Phone Rooms
- Open Area Seats 22 Workstations
- Eat-in Pantry
- Reception