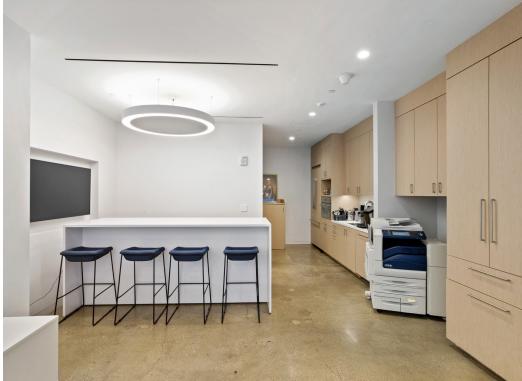

## SPACE COMMENTS:

- Fully furnished and wired (plug & play).
- High-end installation designed with premium above-standard materials and finishes.
- Conveniently located steps away from Grand Central Station.

## SPACE LAYOUT:

- One (12-person) Conference Room
- One (6-person) Conference Room
- Three (3) Offices or Meeting Rooms
- Two (2) Phone Rooms
- Open Area Seats 22 Workstations
- Eat-in Pantry
- Reception