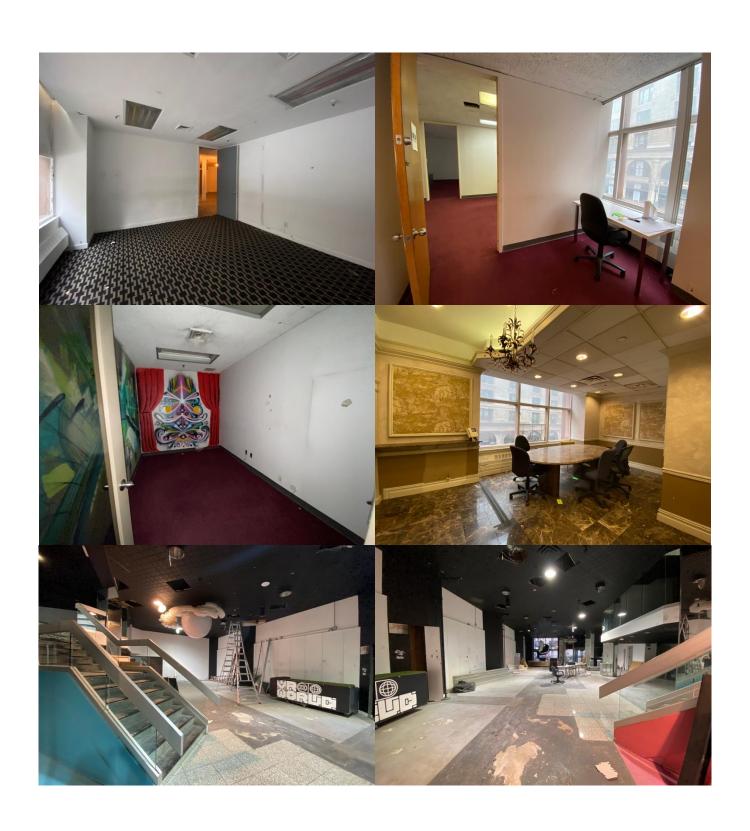

#### **COMMENTS**

Floors with 12'-14' Ceilings
Mix of Offices and Open Space
Conference Rooms
Oversized Windows
Kitchen
Roof Access

# 4 E 34<sup>th</sup> STREET NEW YORK, NY 10016

Ground, Mezz and Basement and  $2^{nd}$ ,  $3^{rd}$ ,  $4^{th}$ ,  $5^{th}$  Floors