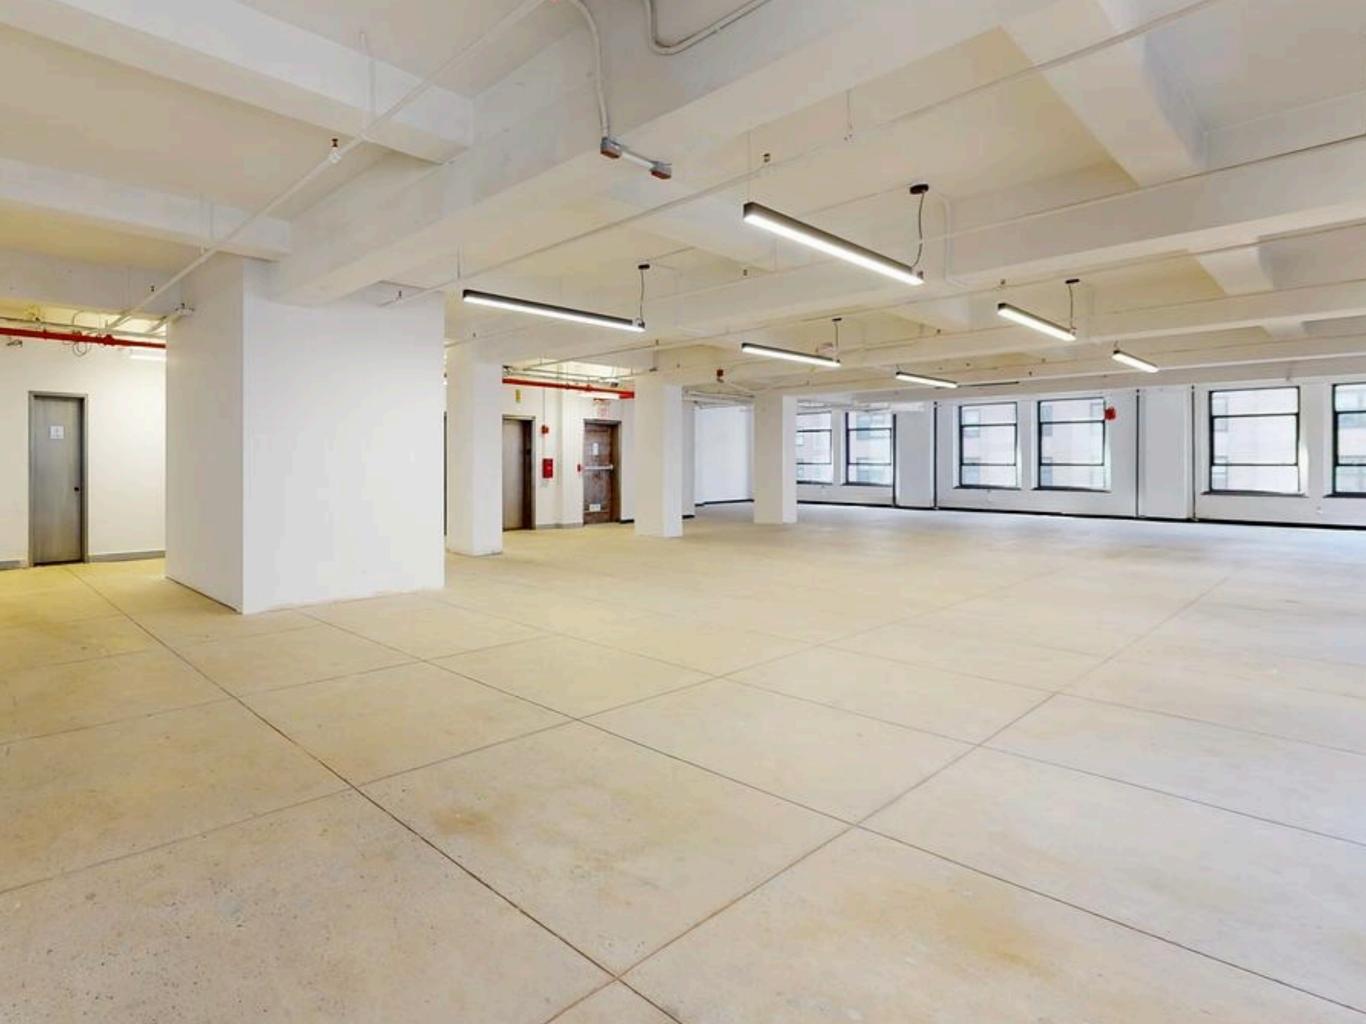

## 9TH FLOOR

Floor Plan

SPACE 10th Floor

**SIZE** 5,775 SF

CEILING HEIGHT 11'

RENT \$32 PSF

POSSESSION Immediate

**TRANSPORTATION** A, C, E, N, R, Q, W, B, D, F,

M, 1, 2, 3, 7, Penn Station,

Port Authority

- 24/7 access
- 24/7 Attended lobby
- Full floor
- Direct elevator exposure
- Open area
- ADA private restroom
- Polished concrete floors

W 35th Street

10TH FLOOR