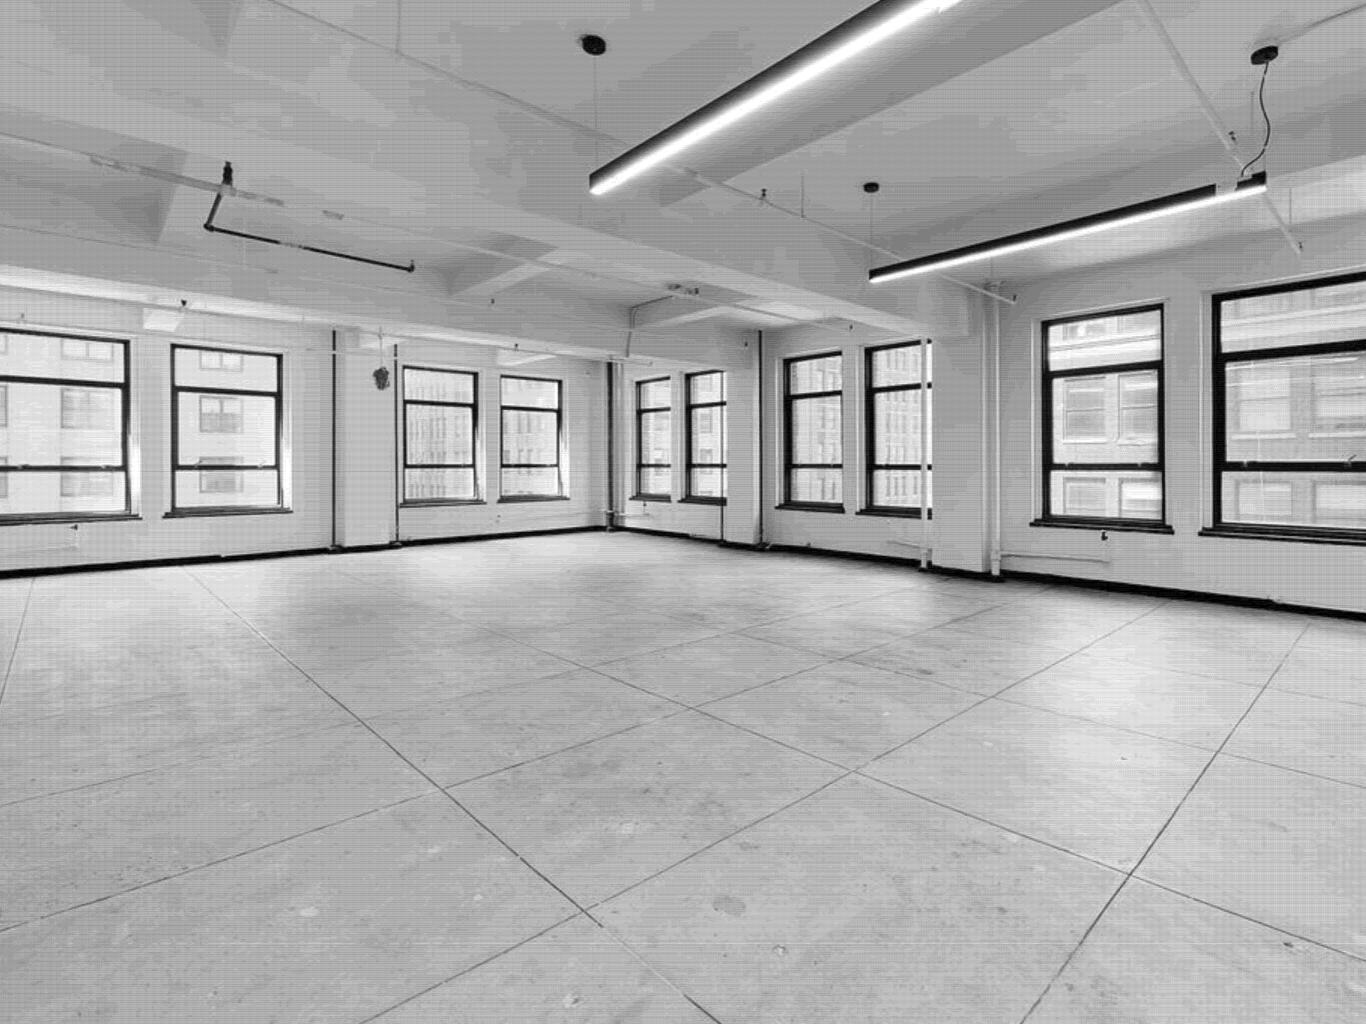

## 9TH FLOOR

Floor Plan

SPACE 10th Floor

**SIZE** 5,775 SF

CEILING HEIGHT 11'

RENT \$32 PSF

POSSESSION Immediate

**TRANSPORTATION** A, C, E, N, R, Q, W, B, D, F,

M, 1, 2, 3, 7, Penn Station,

Port Authority

- 24/7 access
- 24/7 Attended lobby
- Full floor
- Direct elevator exposure
- Open area
- ADA private restroom
- Polished concrete floors

W 35th Street

10TH FLOOR