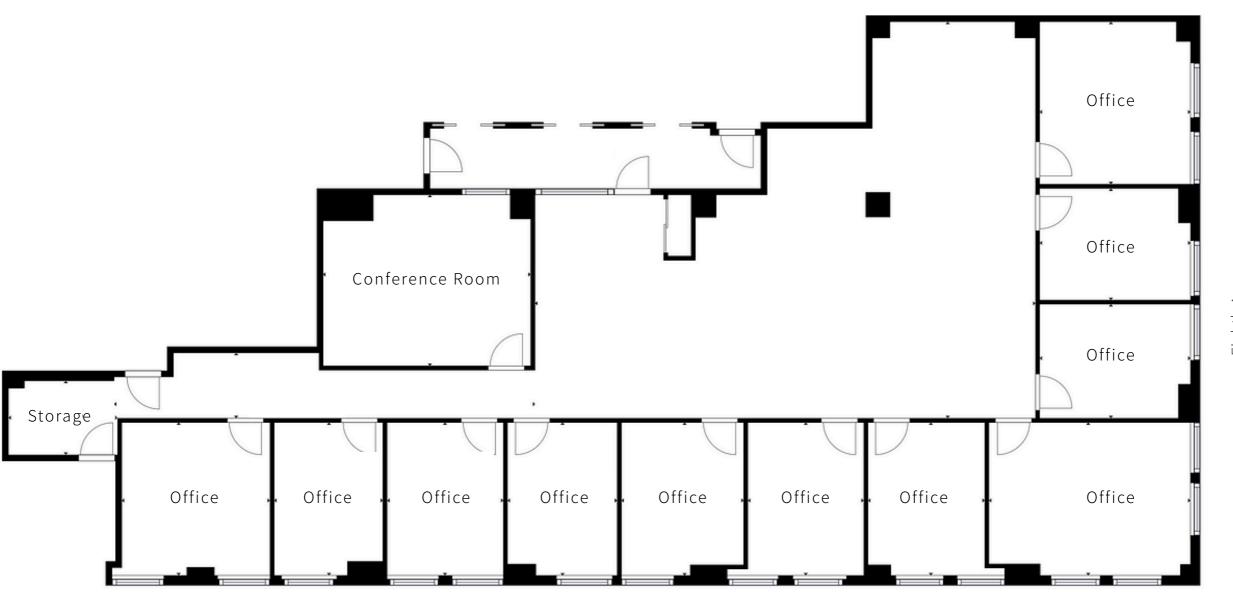

Midtown, NYC

494 Eighth Avenue

**SPACE** 9th Floor

**SIZE** 5,775 SF

CEILING HEIGHT 11'

RENT \$32 PSF

POSSESSION Immediate

**TRANSPORTATION** A, C, E, N, R, Q, W, B, D, F,

M, 1, 2, 3, 7, Penn Station,

Port Authority

- 24/7 access
- 24/7 Attended lobby
- Full floor
- Direct elevator exposure
- 11 private windowed offices
- 1 conference room
- Open area
- 2 private restrooms
- Central air conditioning

## 9TH FLOOR

Floor Plan

SPACE 10th Floor

**SIZE** 5,775 SF

CEILING HEIGHT 11'

RENT \$32 PSF

POSSESSION Immediate

**TRANSPORTATION** A, C, E, N, R, Q, W, B, D, F,