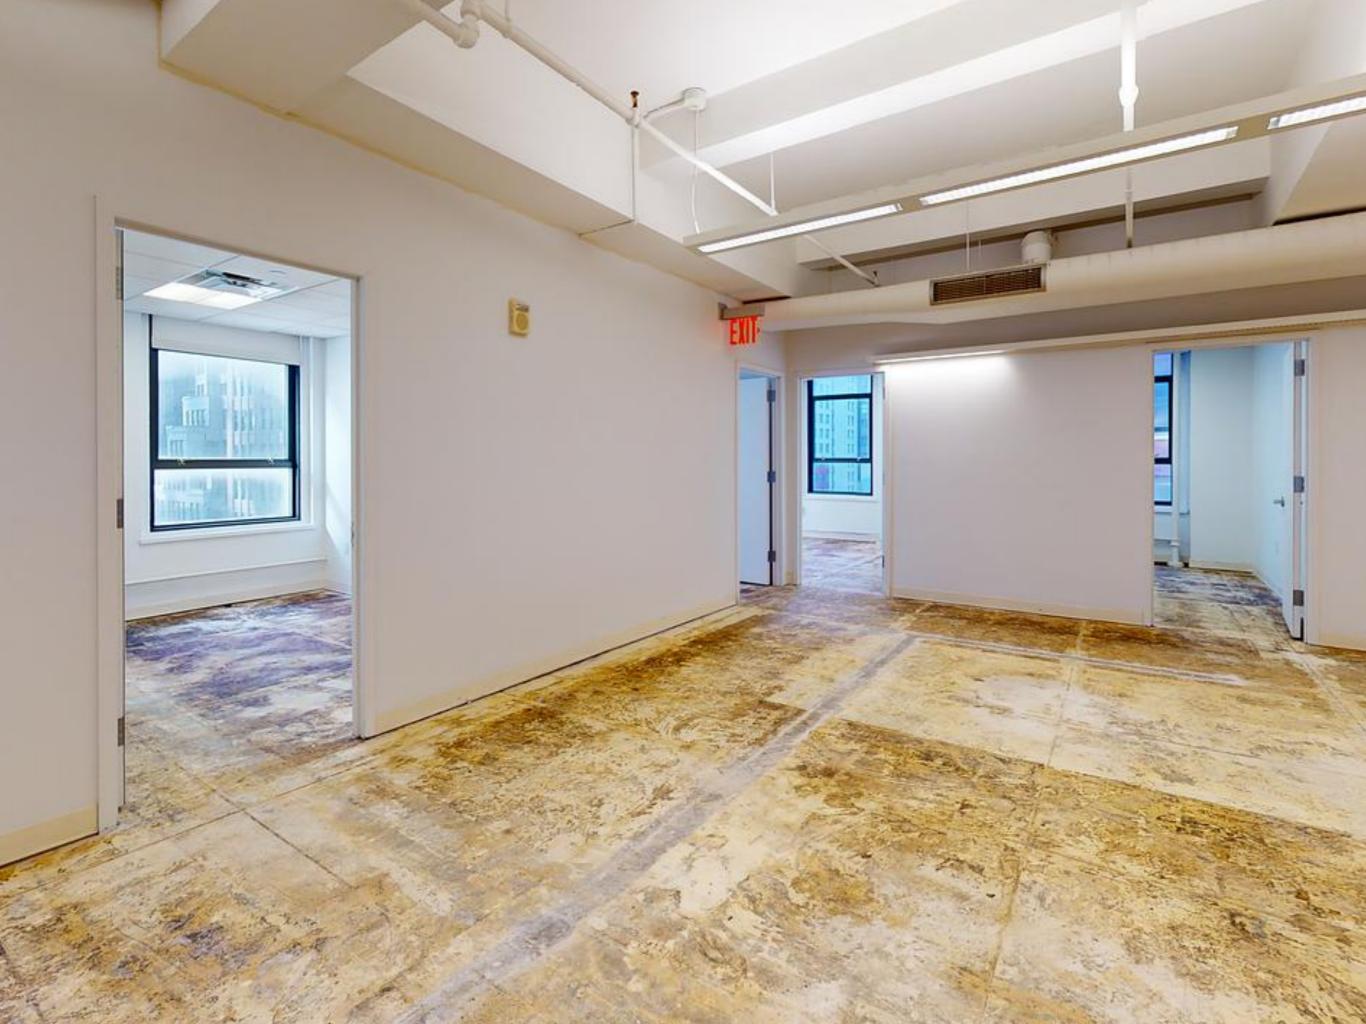

## 9TH FLOOR

Floor Plan

SPACE 10th Floor

**SIZE** 5,775 SF

CEILING HEIGHT 11'

RENT \$32 PSF

POSSESSION Immediate

**TRANSPORTATION** A, C, E, N, R, Q, W, B, D, F,

M, 1, 2, 3, 7, Penn Station,

Port Authority

- 24/7 access
- 24/7 Attended lobby
- Full floor
- Direct elevator exposure
- Open area
- ADA private restroom
- Polished concrete floors

W 35th Street

10TH FLOOR