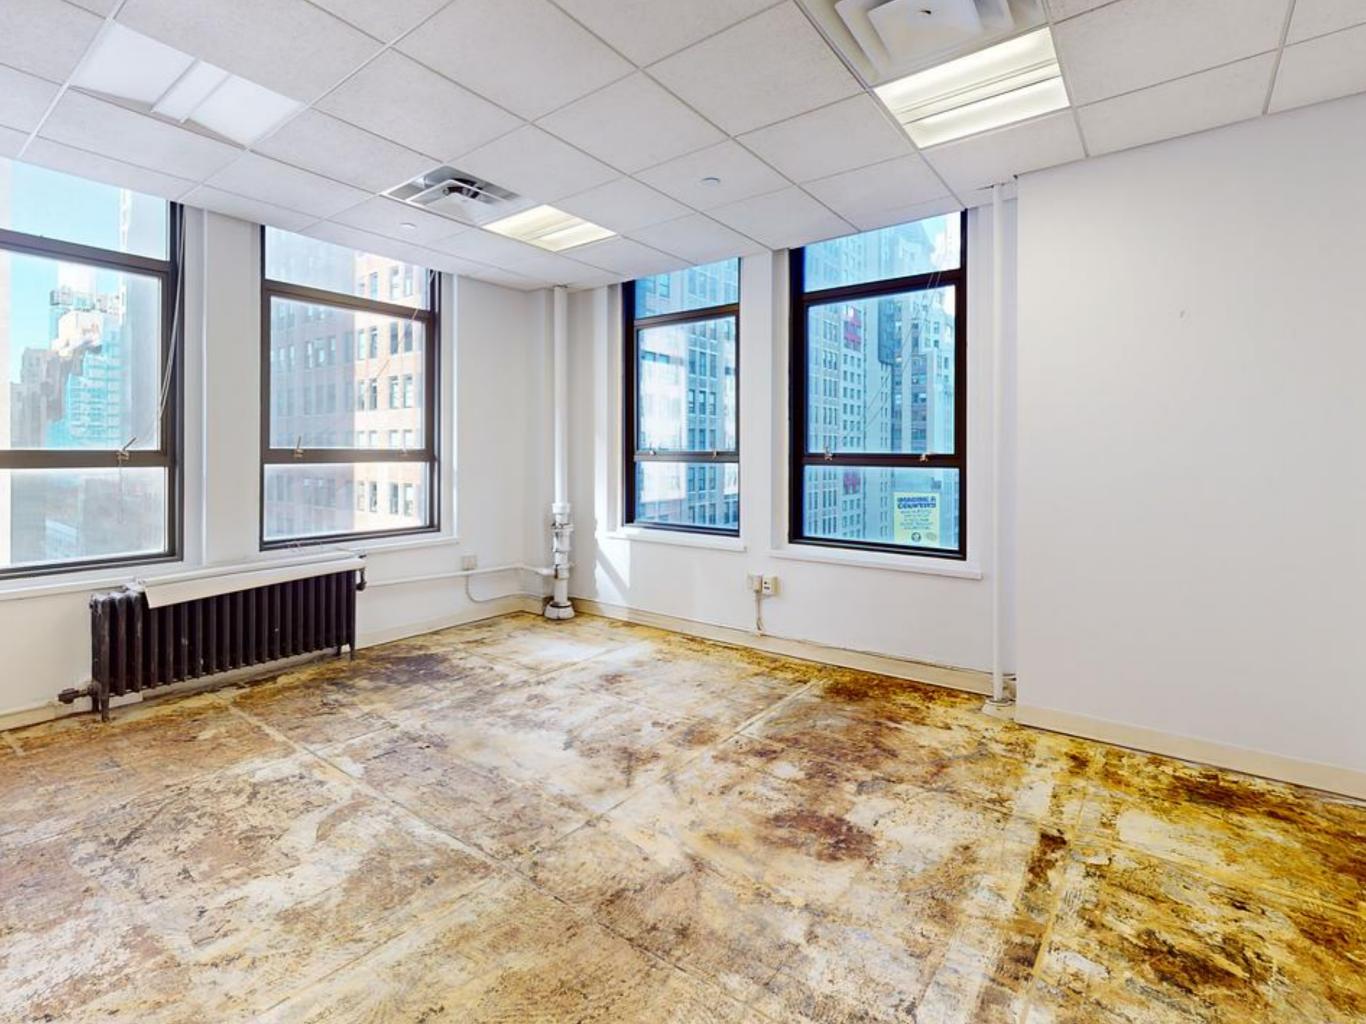

## 9TH FLOOR

Floor Plan

SPACE 10th Floor

**SIZE** 5,775 SF

CEILING HEIGHT 11'

RENT \$32 PSF

POSSESSION Immediate

**TRANSPORTATION** A, C, E, N, R, Q, W, B, D, F,

M, 1, 2, 3, 7, Penn Station,

Port Authority

- 24/7 access
- 24/7 Attended lobby
- Full floor
- Direct elevator exposure
- Open area
- ADA private restroom
- Polished concrete floors

W 35th Street

10TH FLOOR