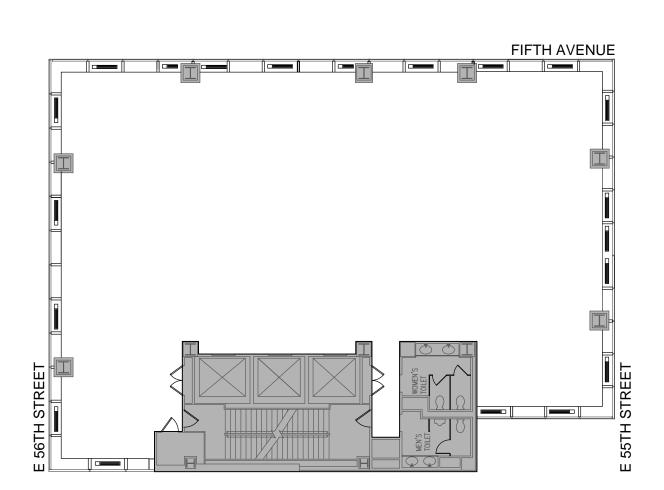

## TOWER 56

TYPICAL TOWER FLOOR

TEST FIT - OFFICE INTENSIVE 5,882 RSF

| SPACE SUMMAR    | Y  |
|-----------------|----|
| RECEPTIONIST    | 1  |
| PRIVATE OFFICE  | 7  |
| TRADING DESKS   | 21 |
| TOTAL HEADCOUNT | 29 |
| CONFERENCE ROOM | 1  |
| PANTRY          | 1  |
| IT ROOM         | 1  |
| COPY AREA       | 1  |