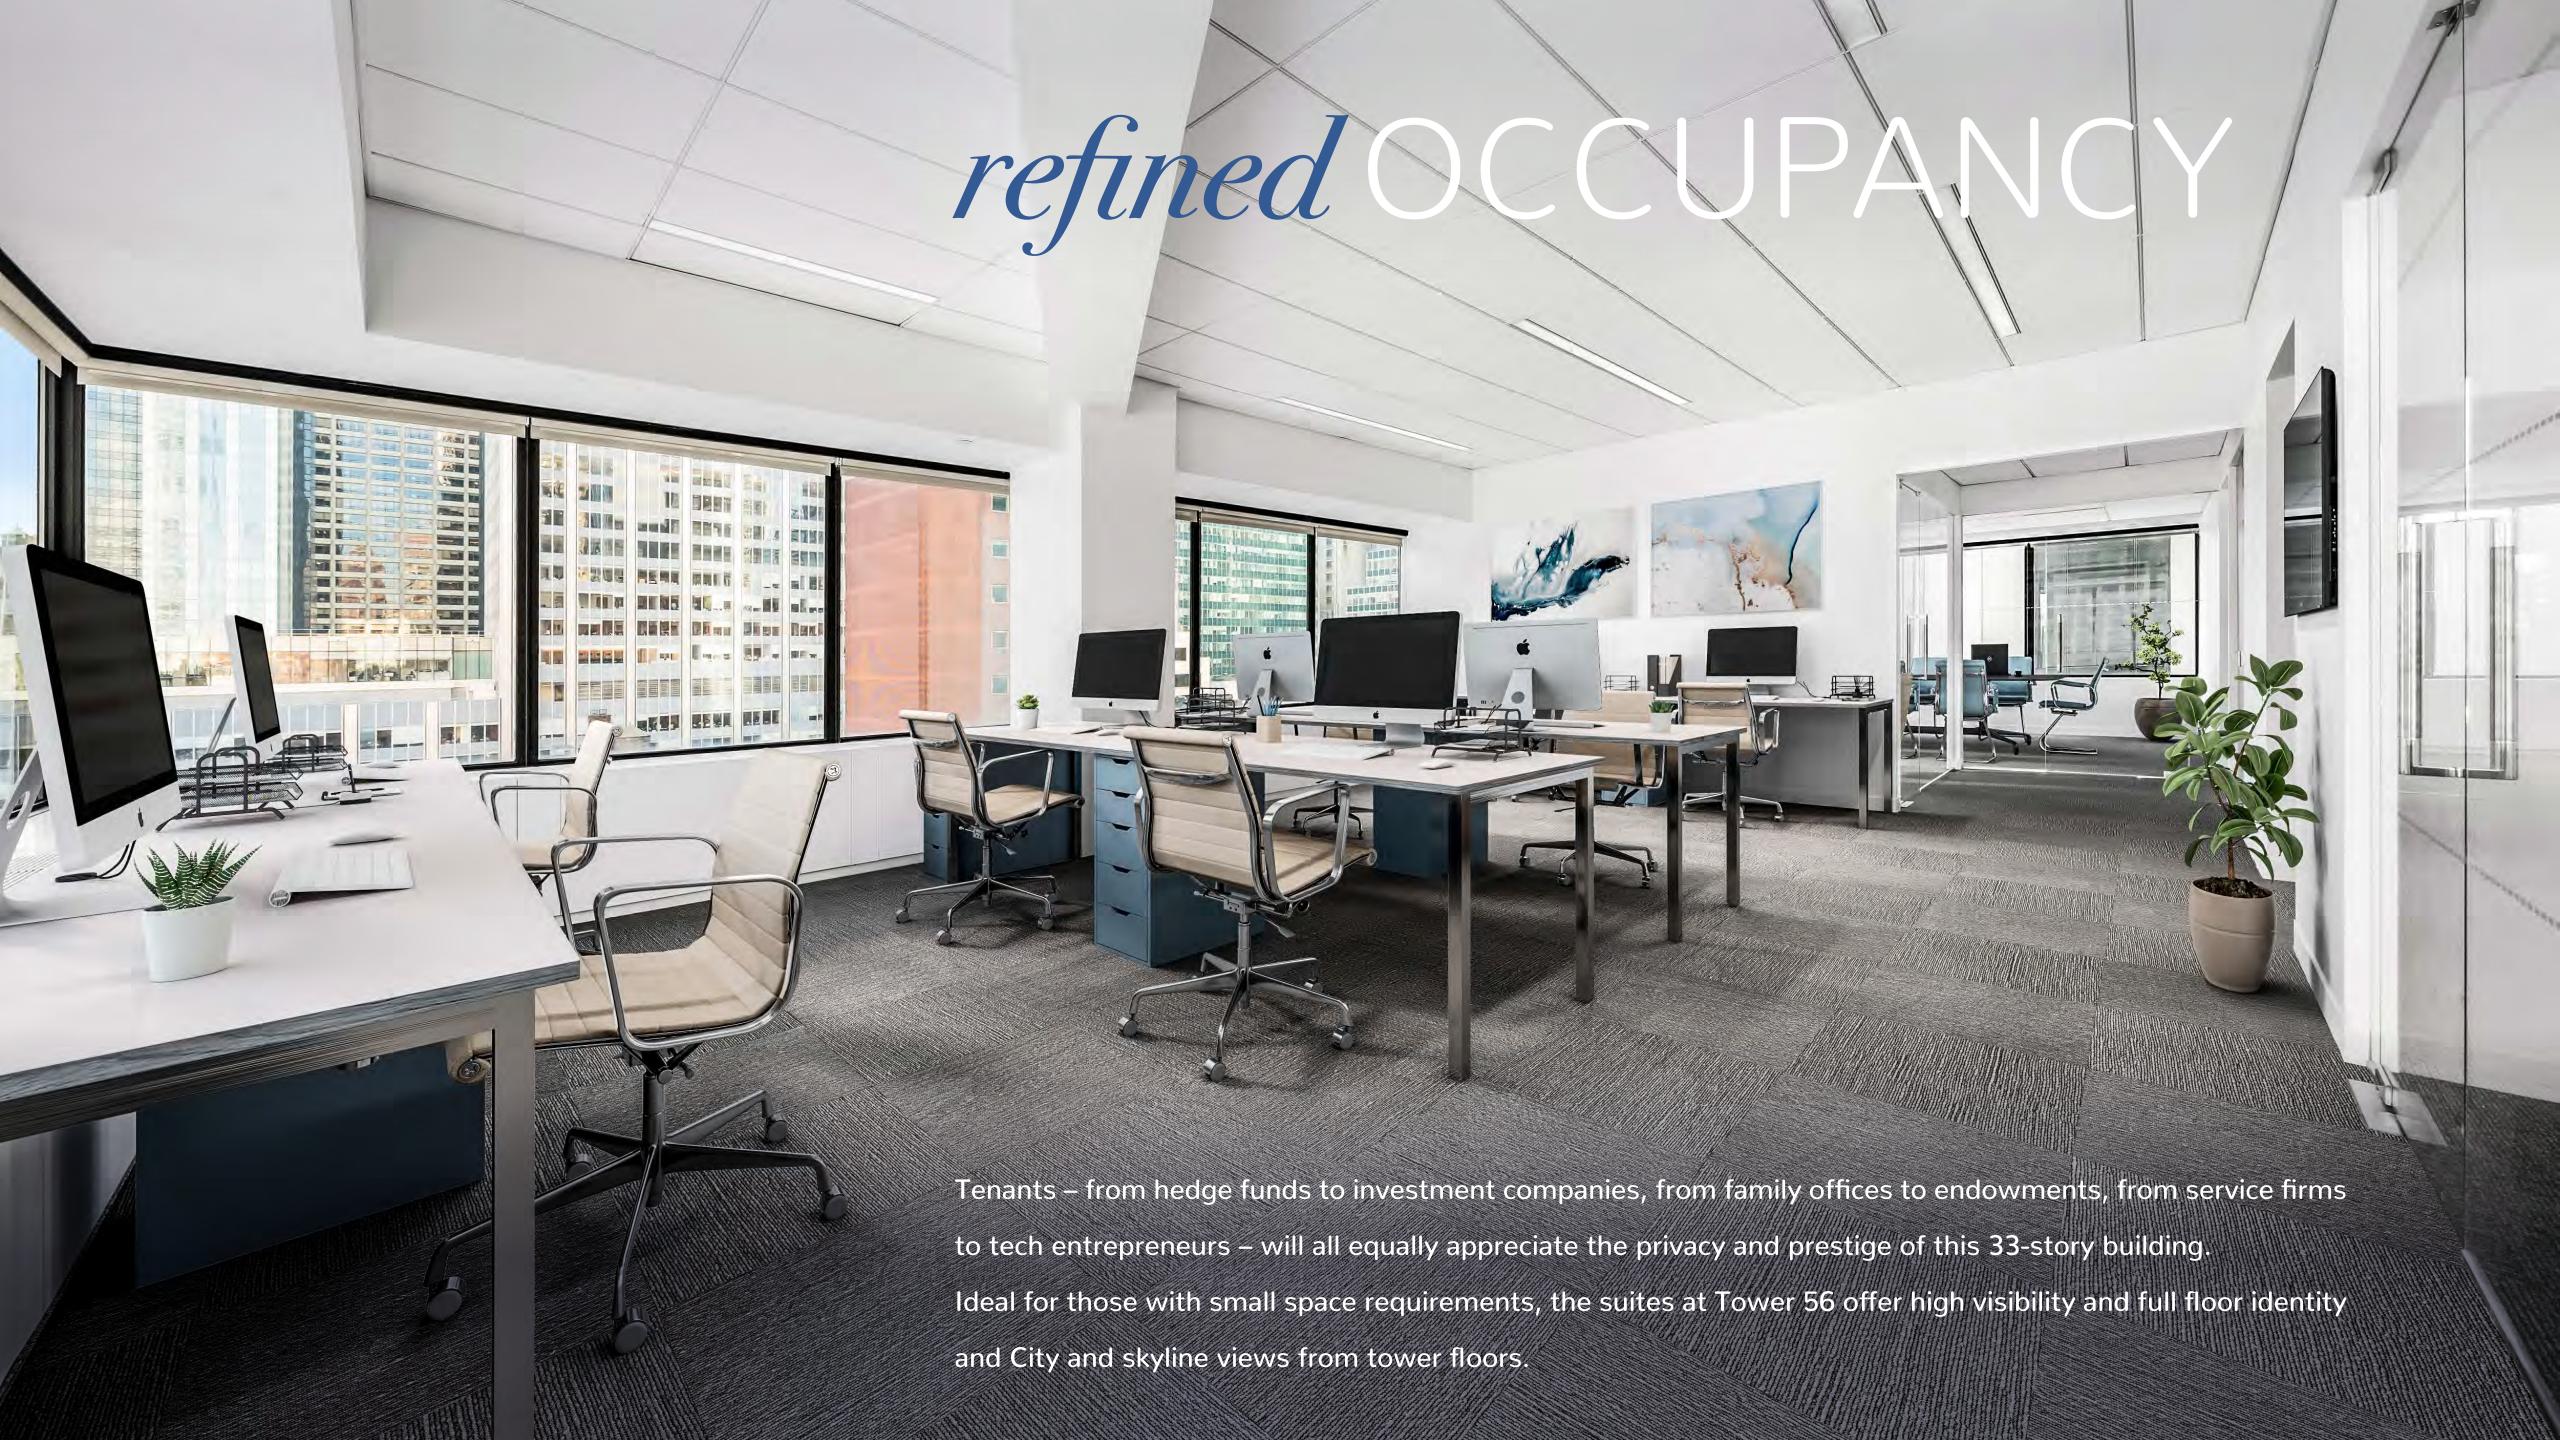

# PRESIIGE PLAZA DISTRICT

With the atmosphere of a private club and the convenience of a central Midtown location,

Tower 56 exceeds the expectations of the most sophisticated, boutique tenants.

An expansive and dramatically lit entrance leads to an artful lobby and intimate seating area.







Club 56, opening 2023, will feature a conference room with videoconferencing, a tenant lounge and pantry, and a fitness facility with lockers and showers.











Located on 56th Street just east of Park Avenue, Tower 56 is as accessible to the Upper East Side as it is to Grand Central Terminal. Fine dining and casual eateries are easily walkable along with Madison Avenue boutiques and New York's finest hotels.





| SPACE SUMMARY   |    |
|-----------------|----|
| RECEPTIONIST    | 1  |
| PRIVATE OFFICE  | 11 |
| WORKSTATIONS    | 3  |
| TOTAL HEADCOUNT | 15 |
| CONFERENCE ROOM | 1  |
| PANTRY          | 1  |
| IT ROOM         | 1  |
| COPY ROOM       | 1  |





## TOWER 56

TYPICAL TOWER FLOOR

TEST FIT - OFFICE INTENSIVE 5,882 RSF



| SPACE SUMMAR    | Y  |
|-----------------|----|
| RECEPTIONIST    | 1  |
| PRIVATE OFFICE  | 7  |
| TRADING DESKS   | 21 |
| TOTAL HEADCOUNT | 29 |
| CONFERENCE ROOM | 1  |
| PANTRY          | 1  |
| I