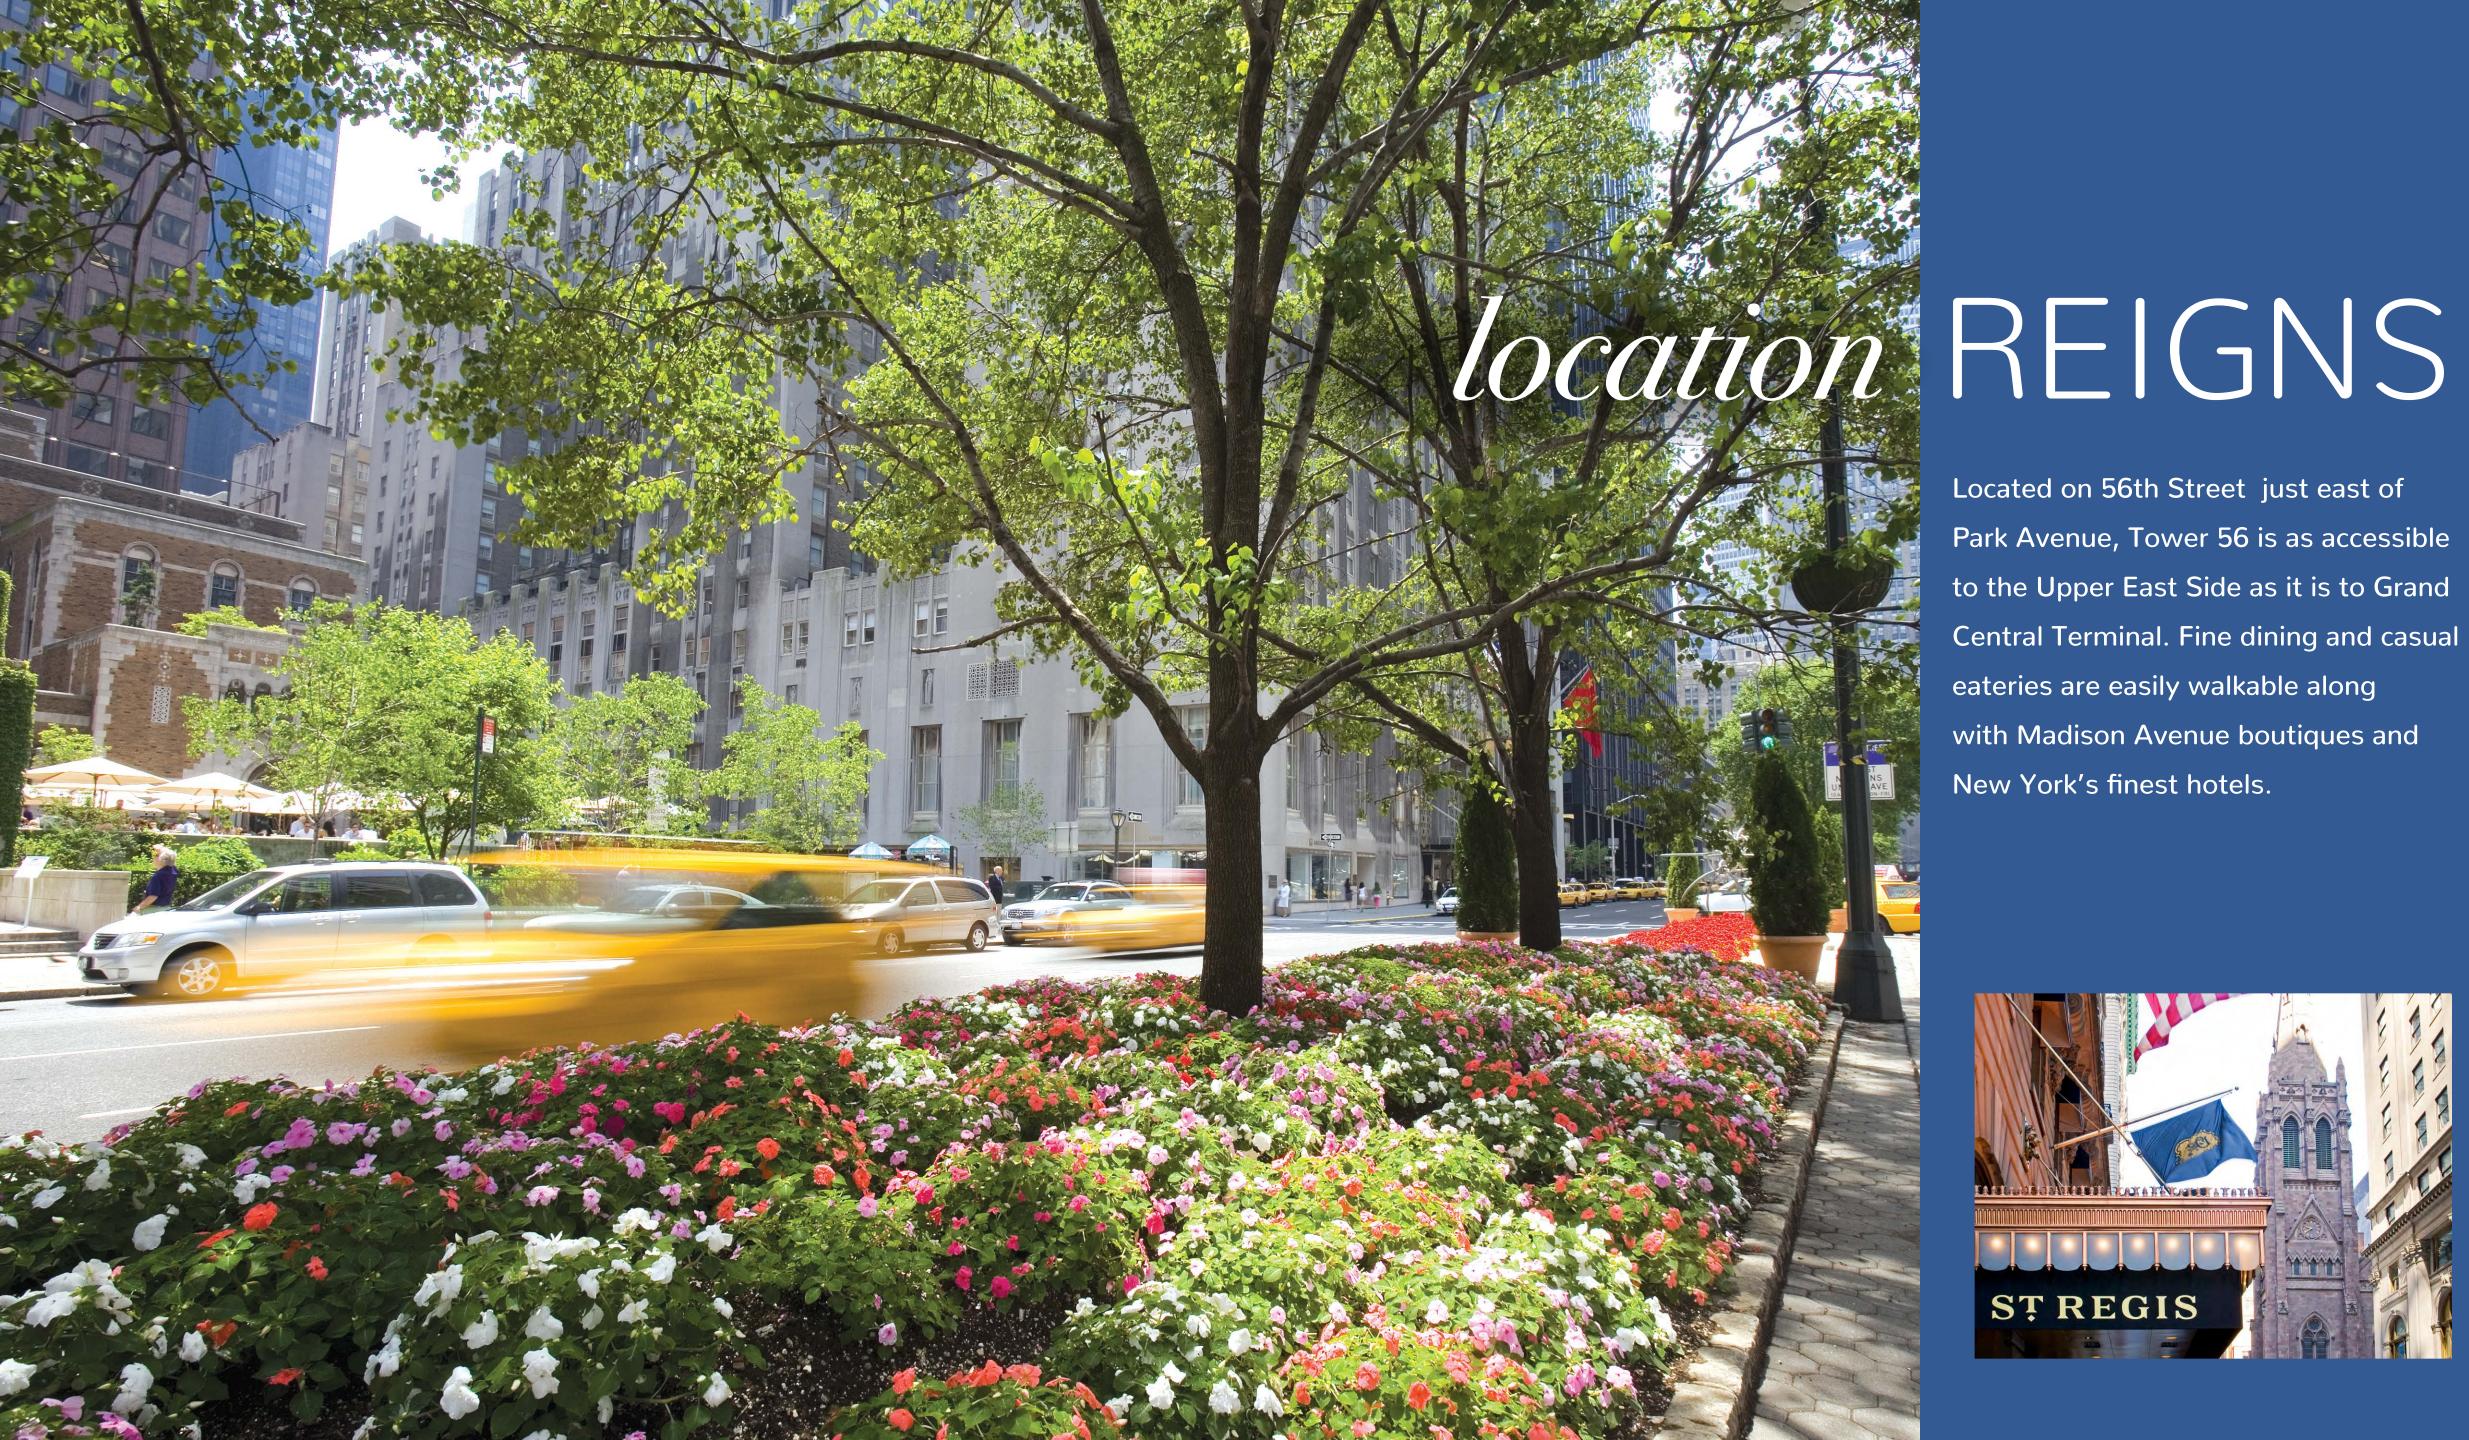

Club 56, opening 2023, will feature a conference room with videoconferencing, a tenant lounge and pantry, and a fitness facility with lockers and showers.

Located on 56th Street just east of Park Avenue, Tower 56 is as accessible to the Upper East Side as it is to Grand Central Terminal. Fine dining and casual eateries are easily walkable along with Madison Avenue boutiques and New York's finest hotels.