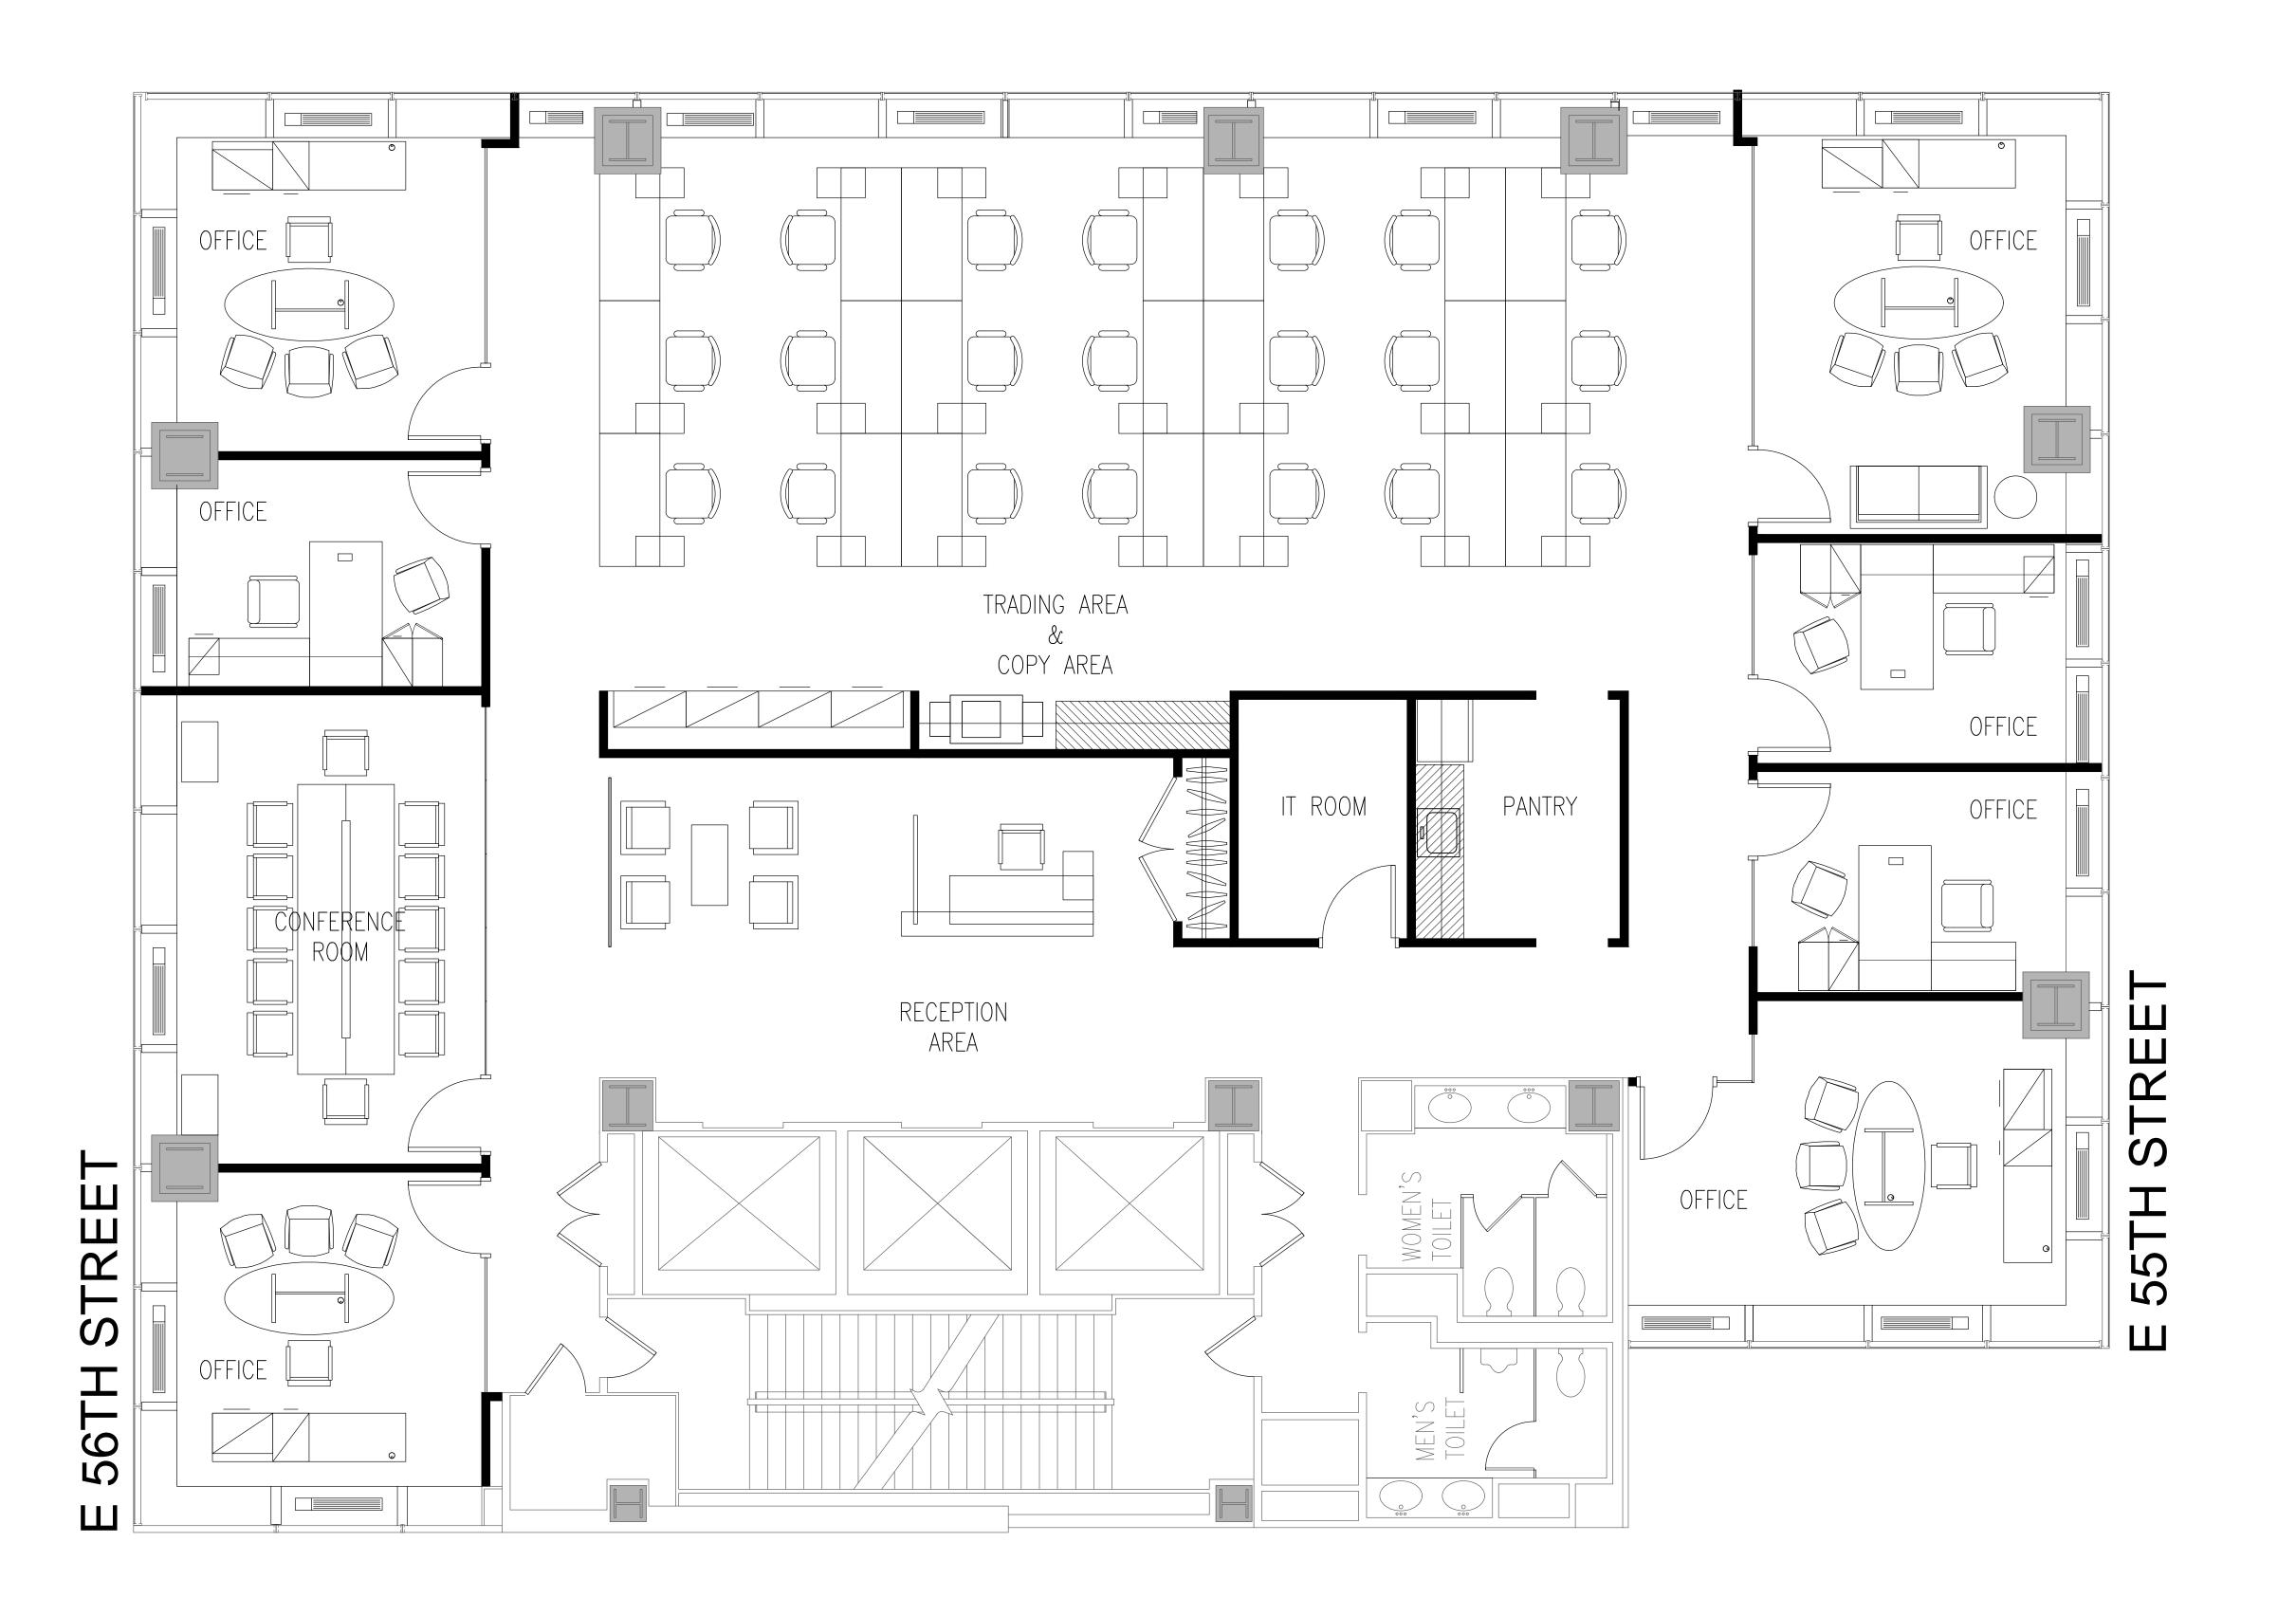

## TOWER 56

TYPICAL TOWER FLOOR

TEST FIT - OFFICE INTENSIVE 5,882 RSF

| SPACE SUMMAR    | Y  |
|-----------------|----|
| RECEPTIONIST    | 1  |
| PRIVATE OFFICE  | 7  |
| TRADING DESKS   | 21 |
| TOTAL HEADCOUNT | 29 |
| CONFERENCE ROOM | 1  |
| PANTRY          | 1  |
| IT ROOM         | 1  |
| COPY AREA       | 1  |