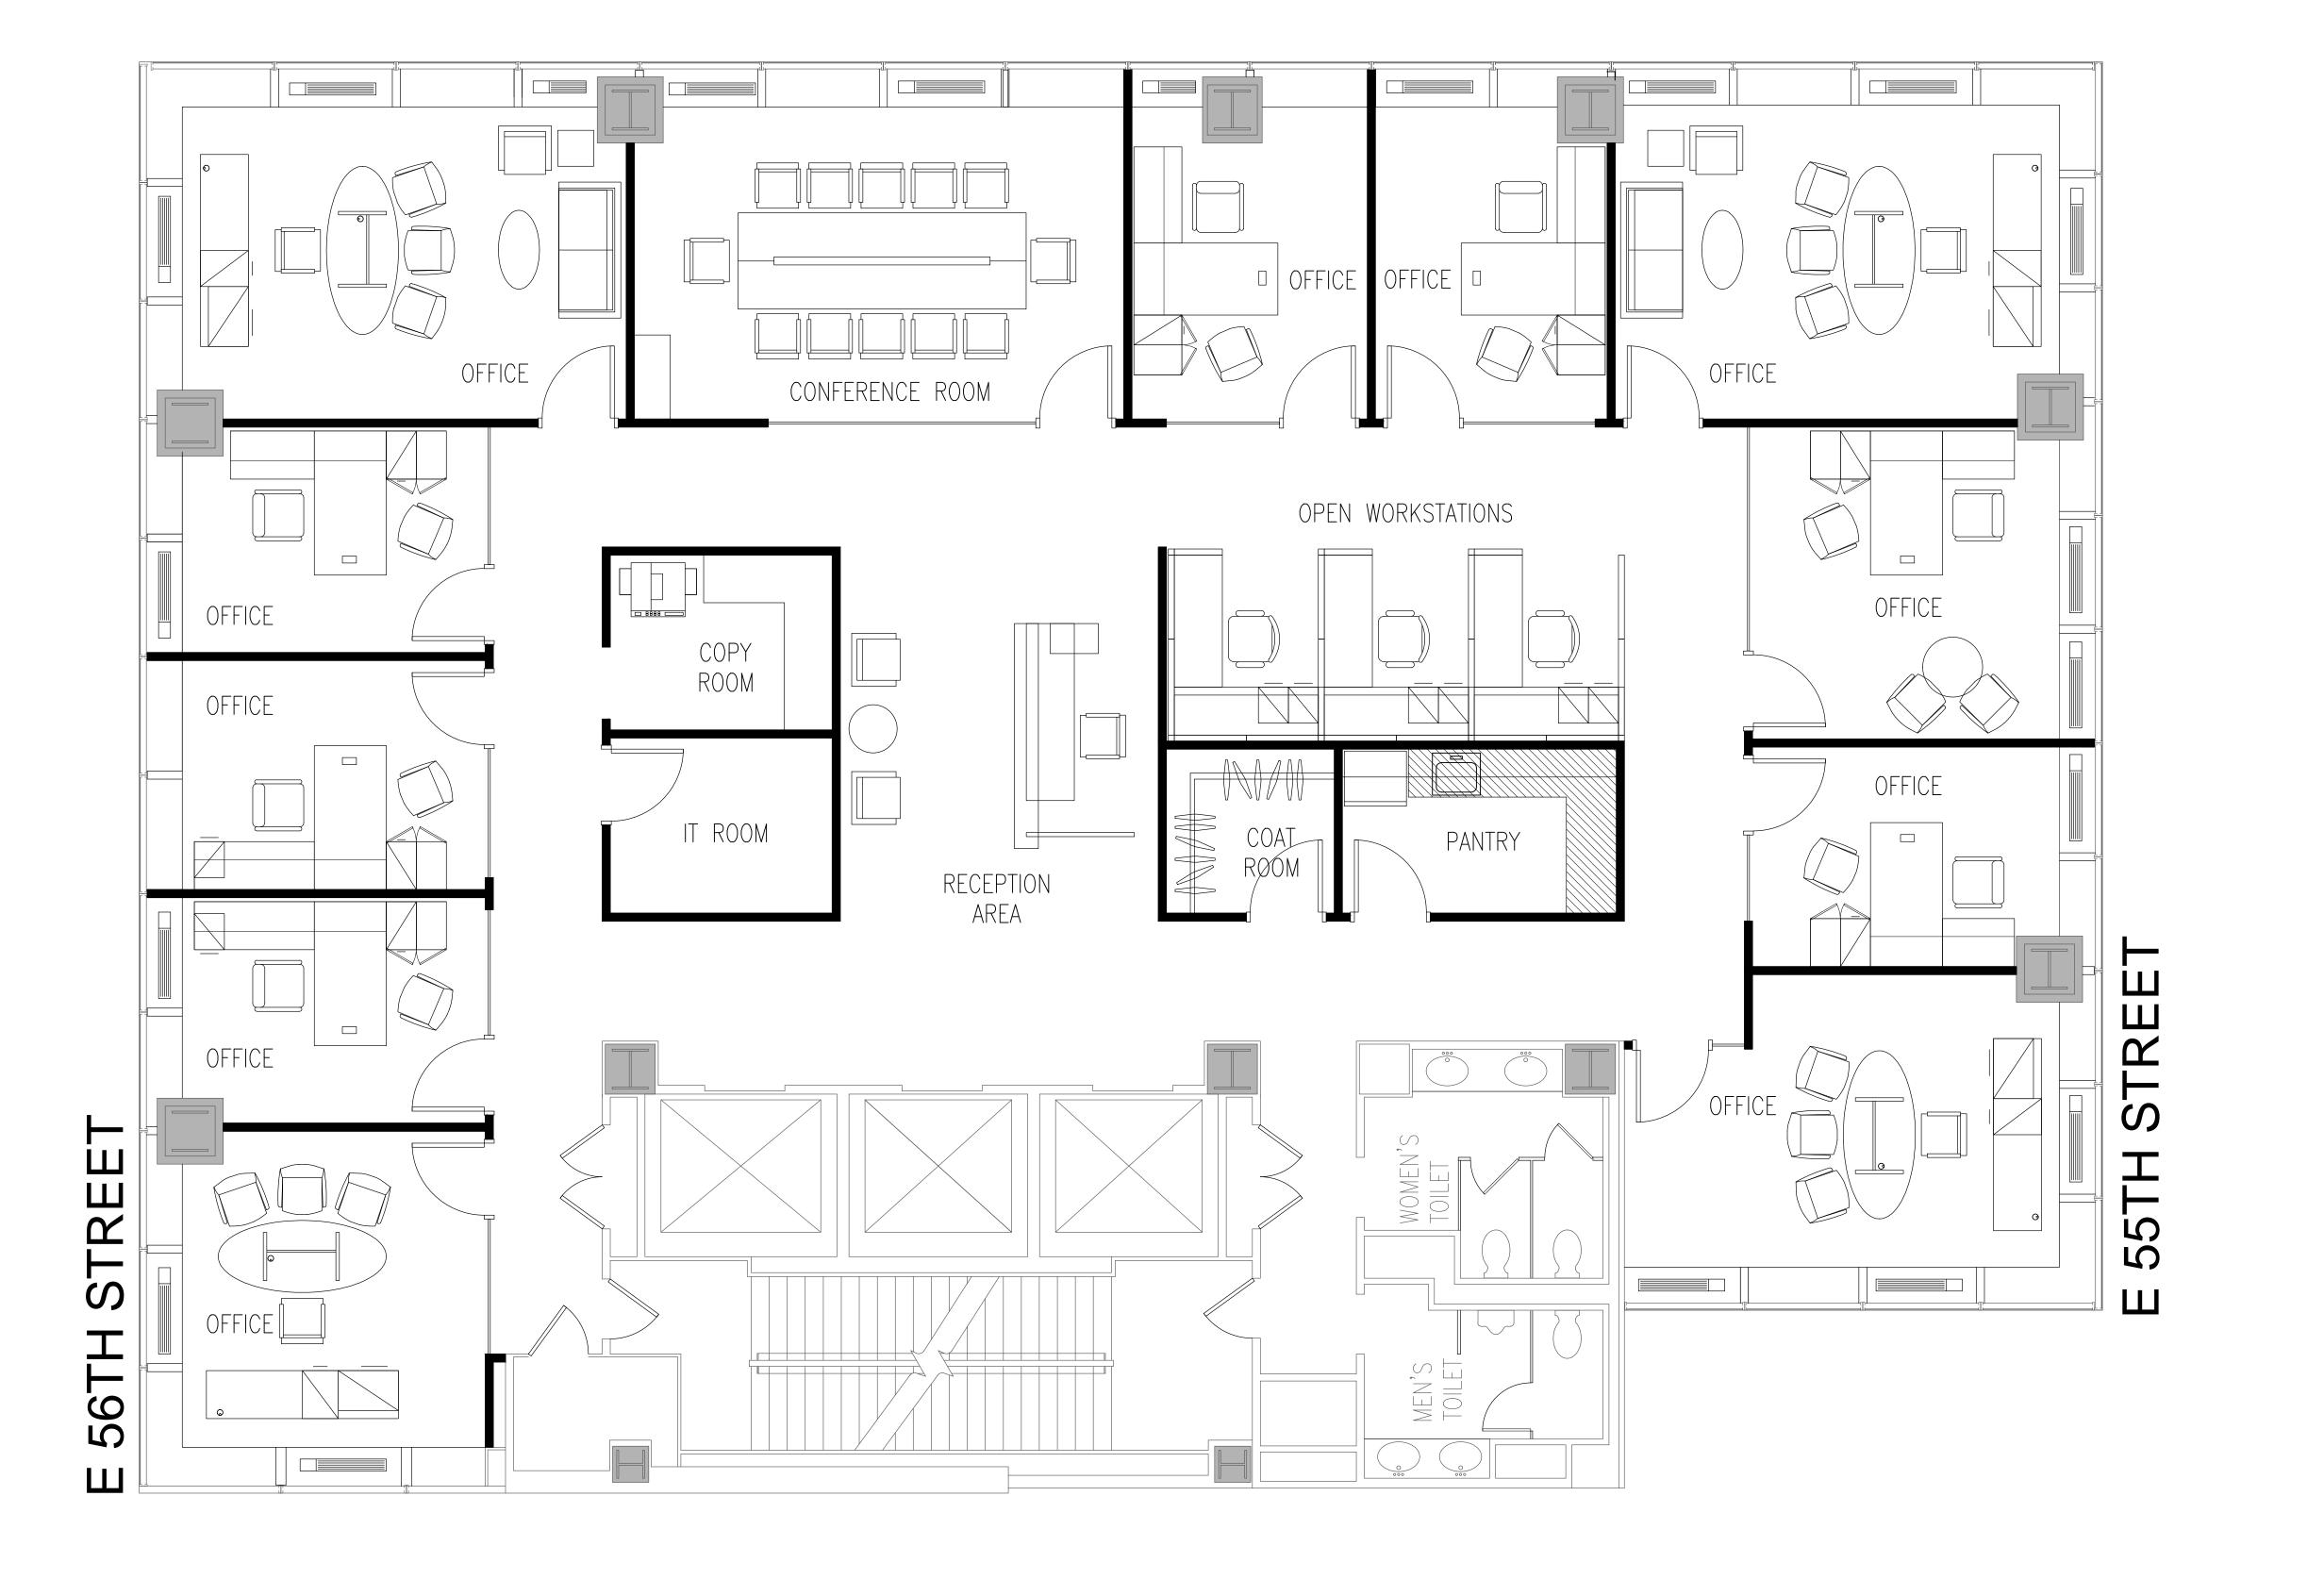

| SPACE SUMMARY   |    |
|-----------------|----|
| RECEPTIONIST    | 1  |
| PRIVATE OFFICE  | 11 |
| WORKSTATIONS    | 3  |
| TOTAL HEADCOUNT | 15 |
| CONFERENCE ROOM | 1  |
| PANTRY          | 1  |
| IT ROOM         | 1  |
| COPY ROOM       | 1  |