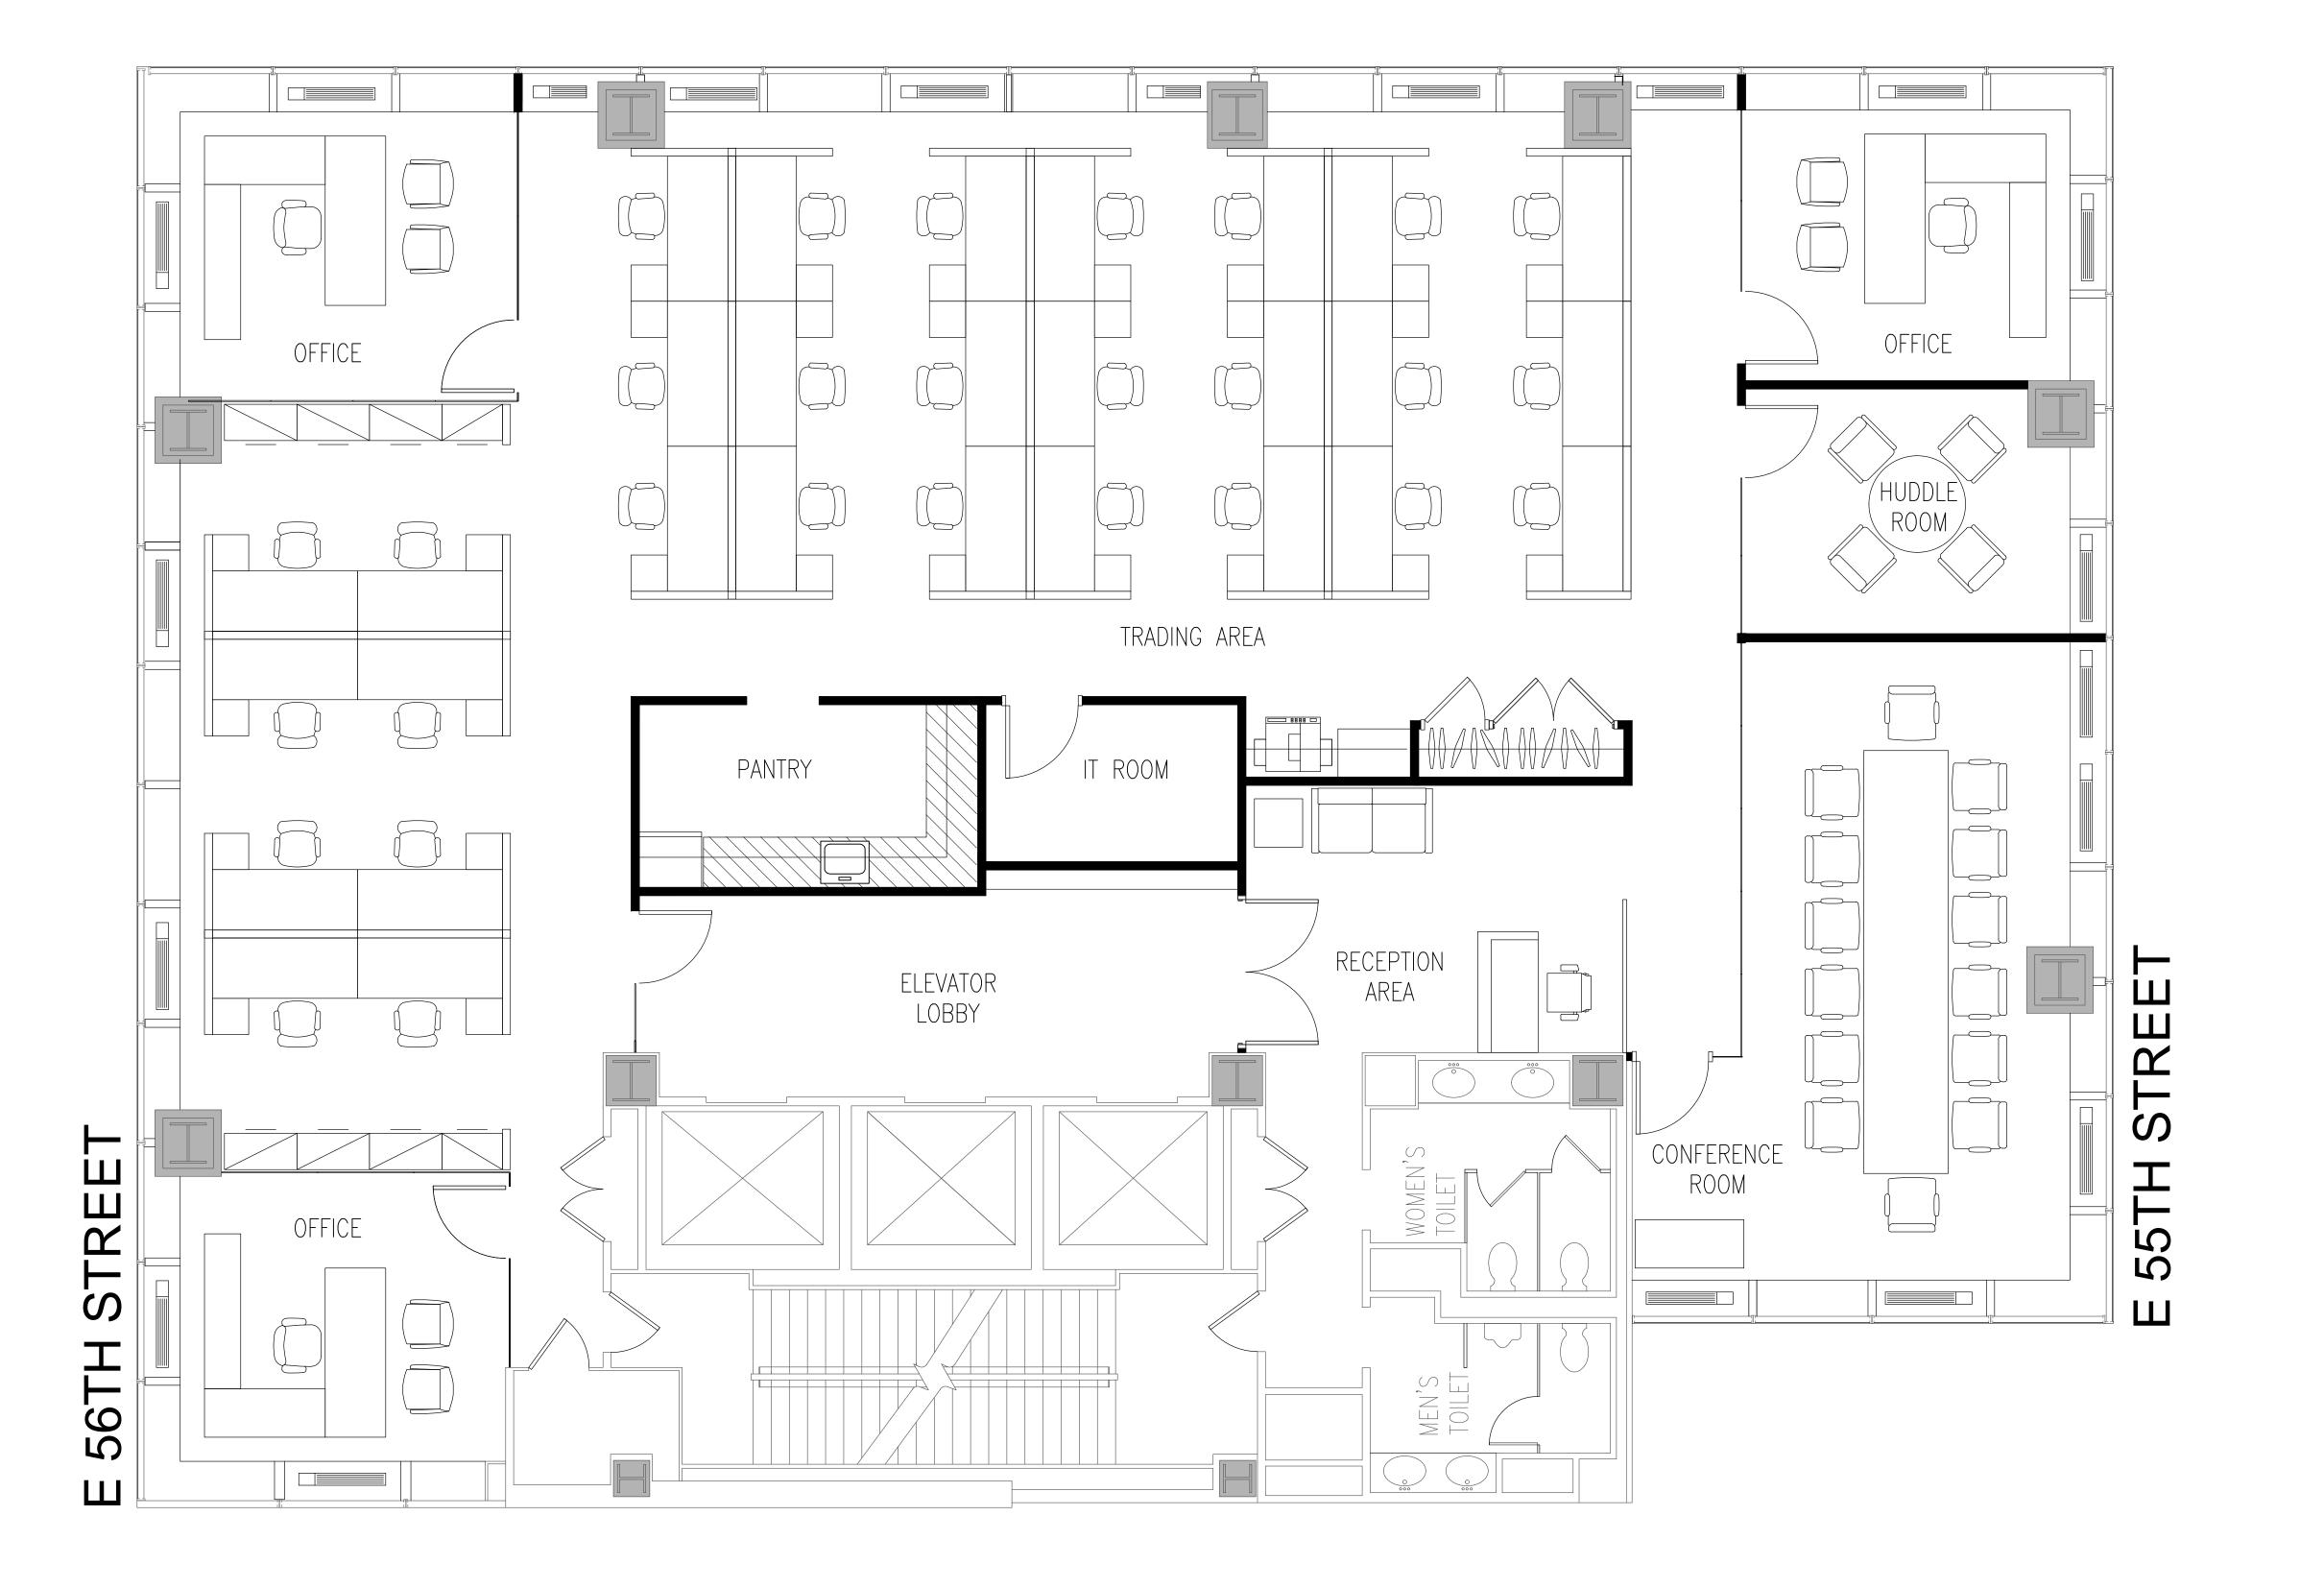

### TOWER 56

TYPICAL TOWER FLOOR
TEST FIT - OPEN/OFFICE
5,882 RSF

| RECEPTIONIST               | 1  |
|----------------------------|----|
| PRIVATE OFFICE             | 3  |
| TRADING DESKS              | 29 |
| TOTAL HEADCOUNT            | 33 |
| CONFERENCE ROOM            | 1  |
| HUDDLE ROOM/ FUTURE OFFICE | 1  |
| PANTRY                     | 1  |
| IT ROOM                    | 1  |
| COPY AREA                  | 1  |