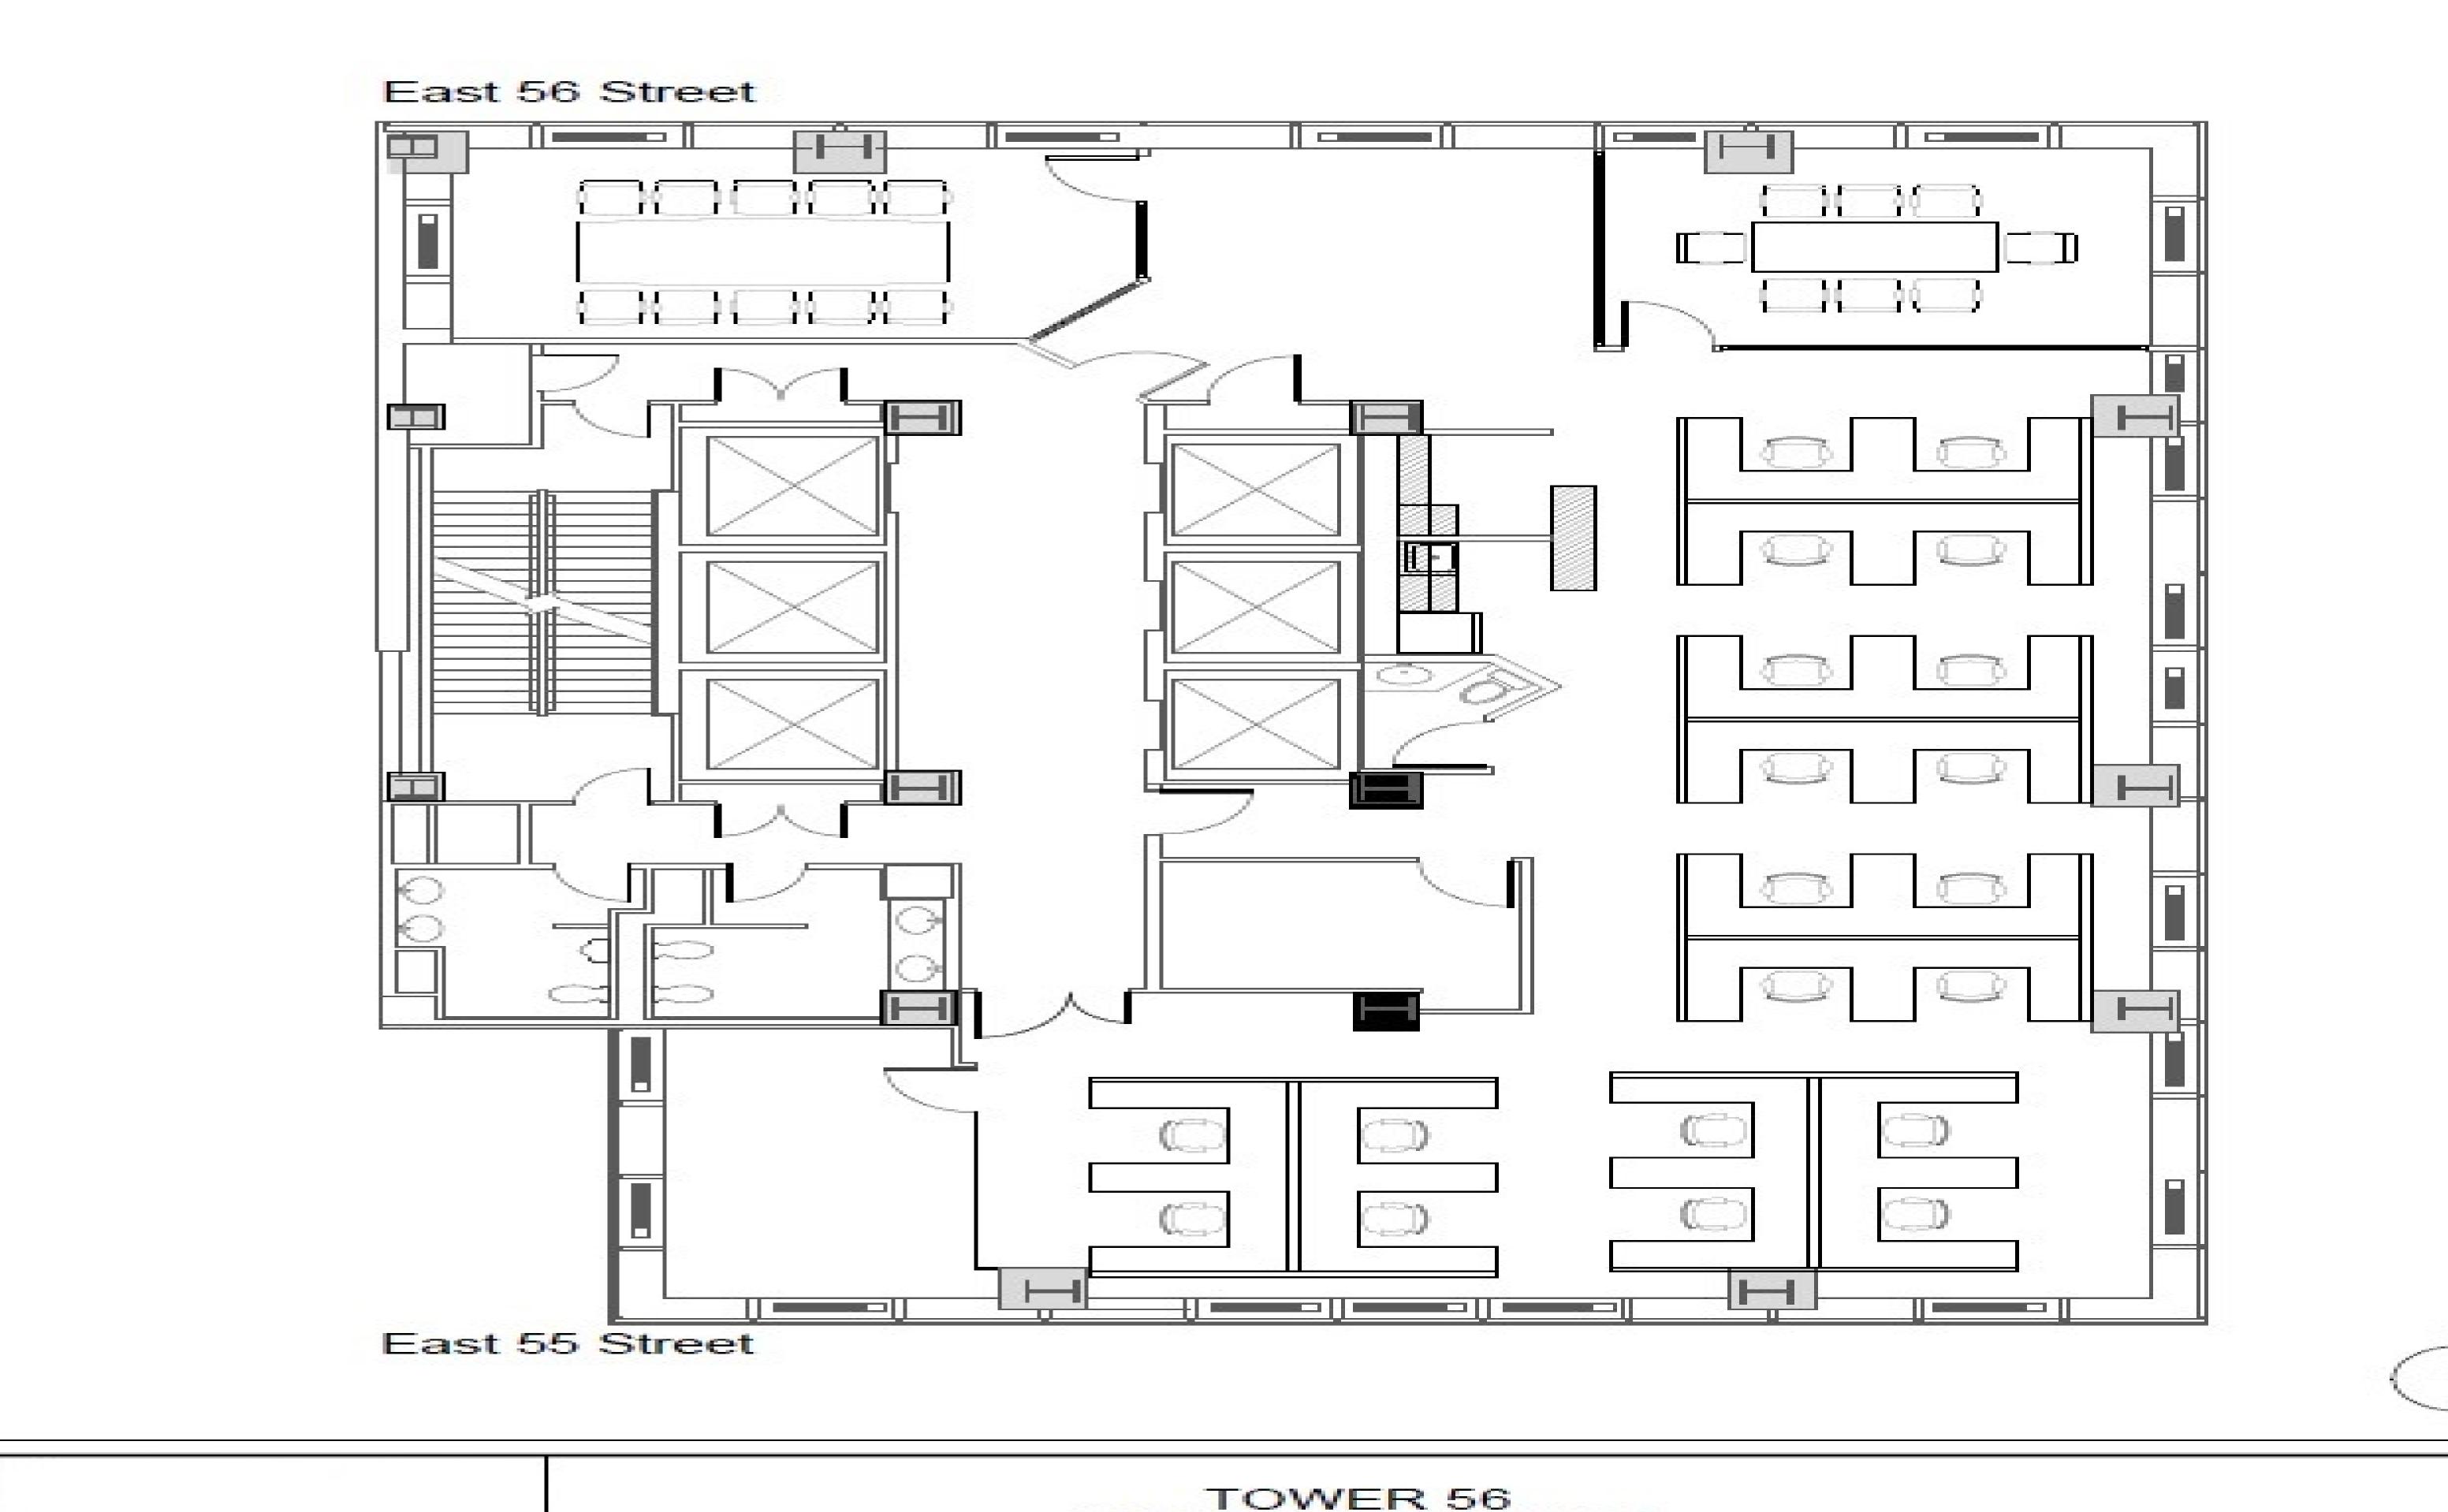

| SPACE SUMMARY   |    |
|-----------------|----|
| RECEPTIONIST    | 1  |
| PRIVATE OFFICE  | 11 |
| WORKSTATIONS    | 3  |
| TOTAL HEADCOUNT | 15 |
| CONFERENCE ROOM | 1  |
| PANTRY          | 1  |
| IT ROOM         | 1  |
| COPY ROOM       | 1  |