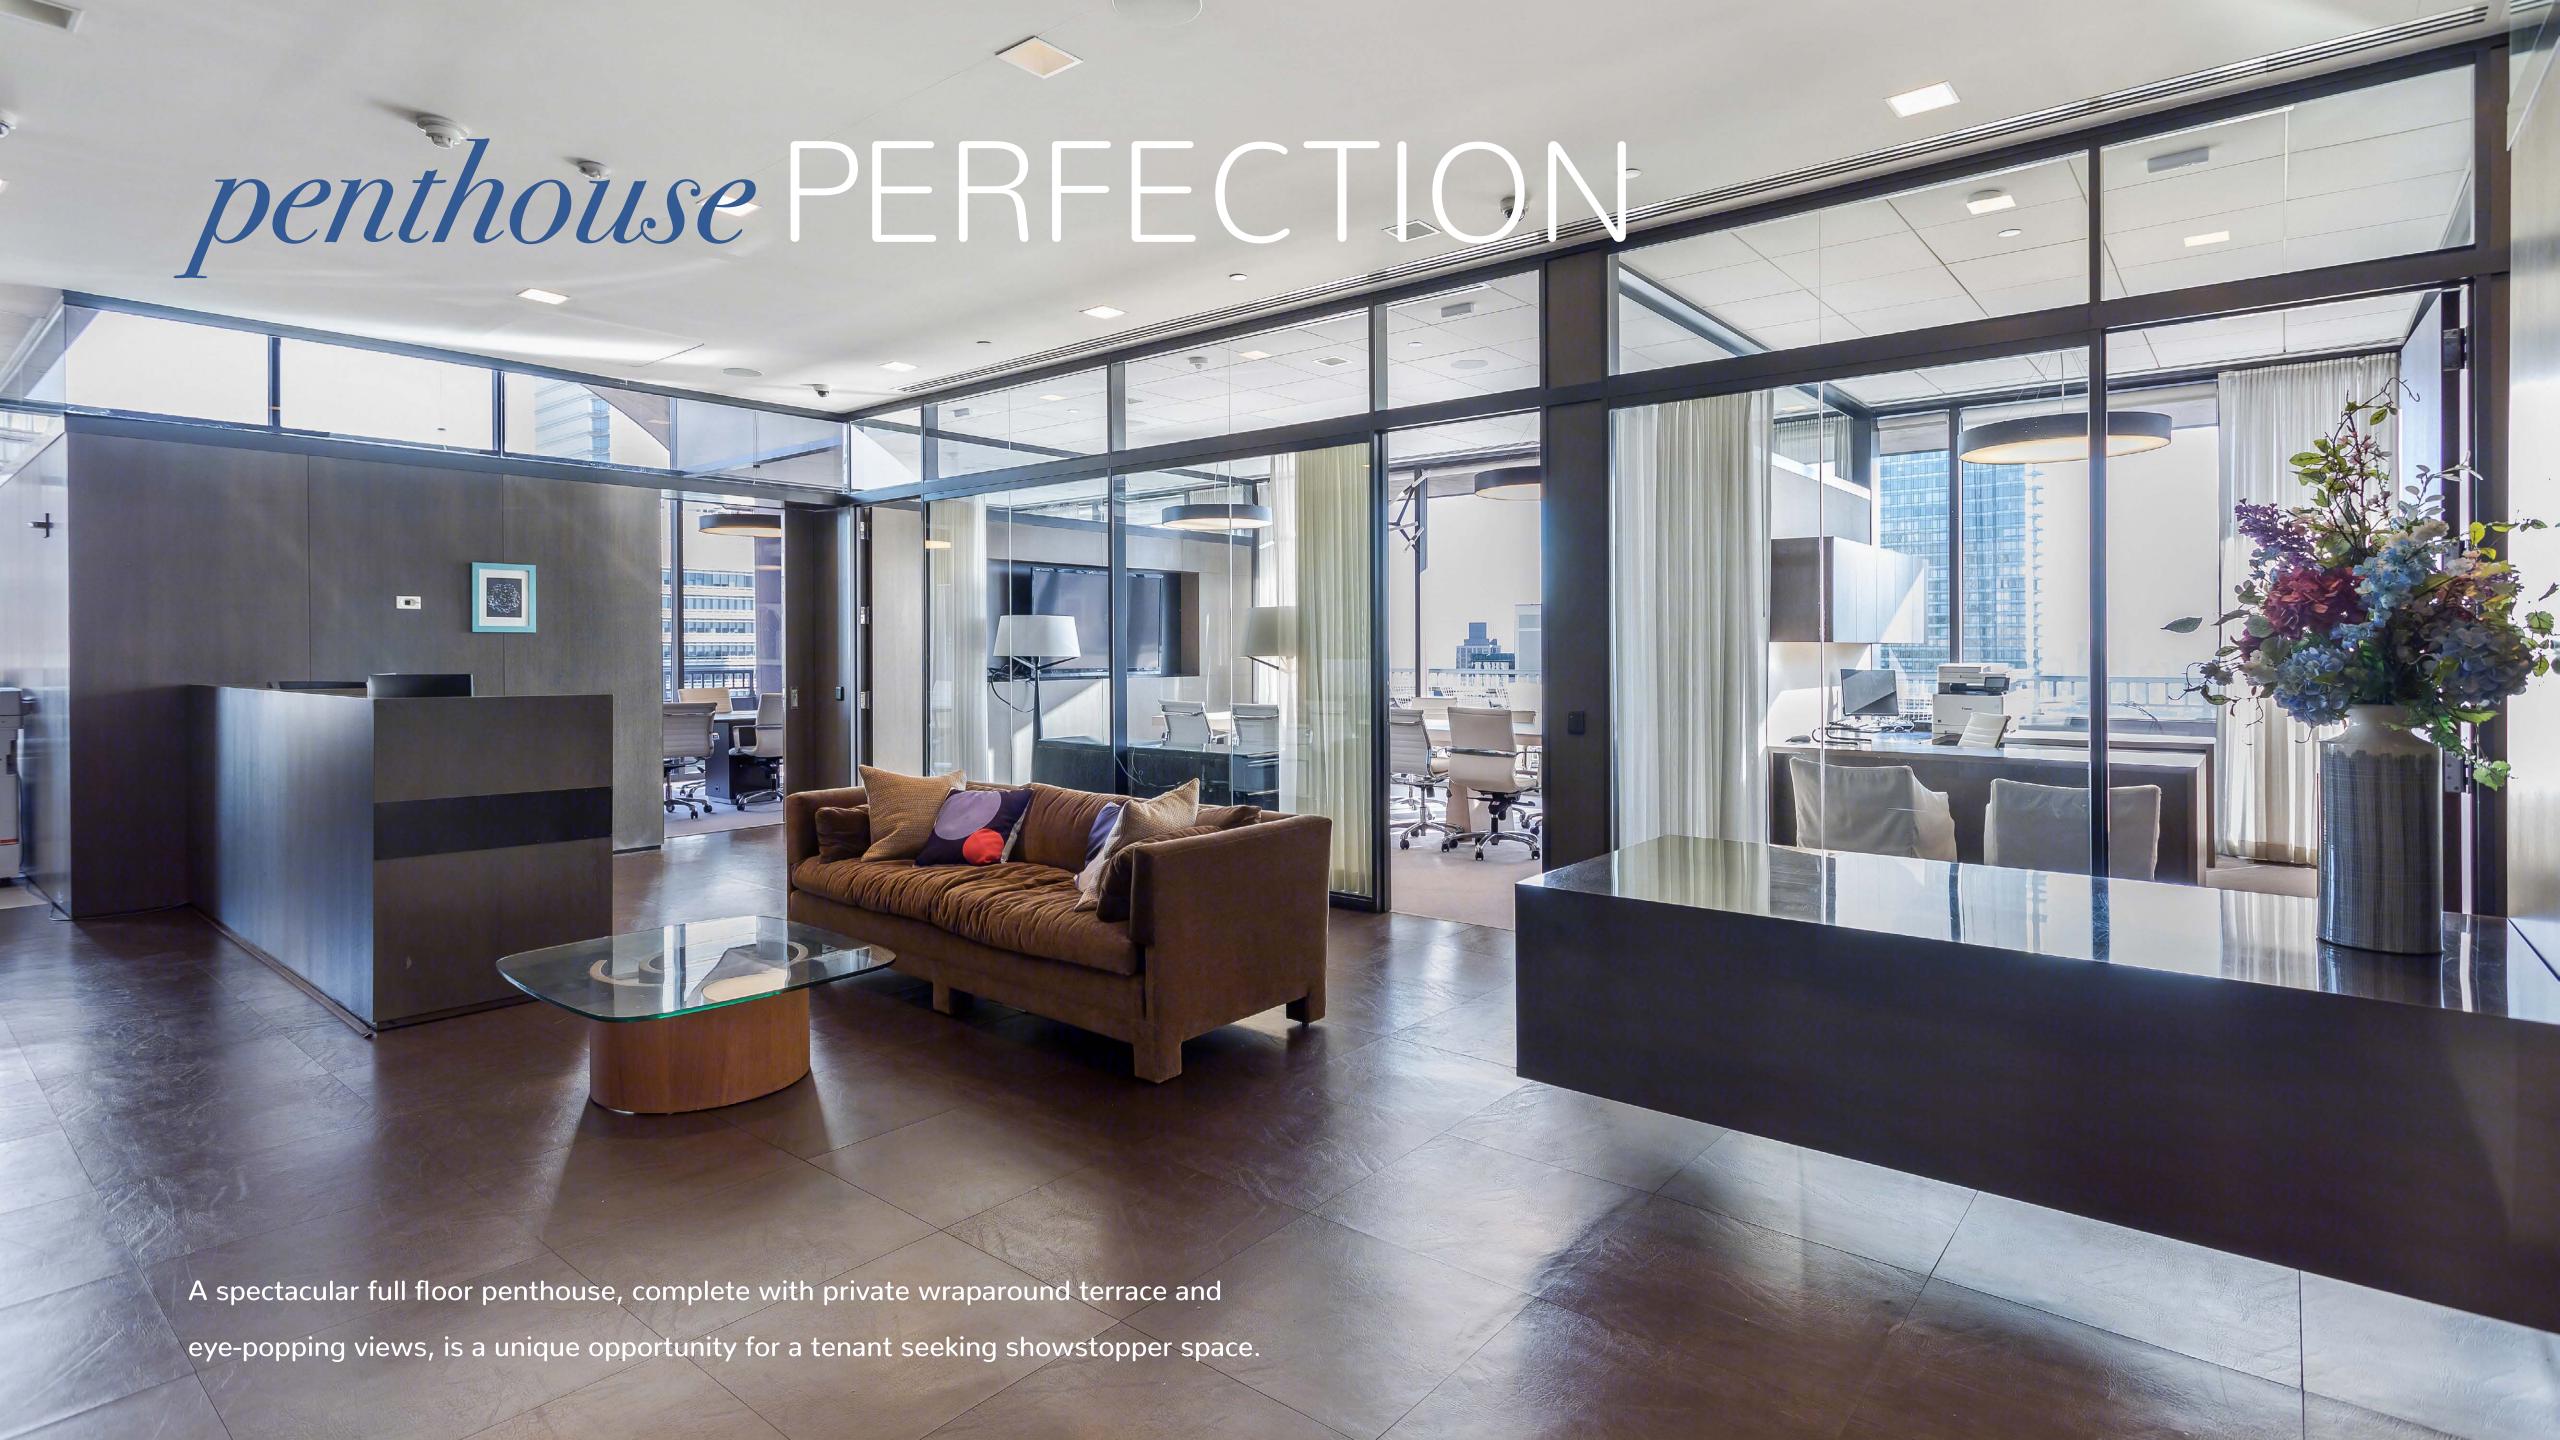

# PRESIIGE PLAZA DISTRICT

With the atmosphere of a private club and the convenience of a central Midtown location,

Tower 56 exceeds the expectations of the most sophisticated, boutique tenants.

An expansive and dramatically lit entrance leads to an artful lobby and intimate seating area.