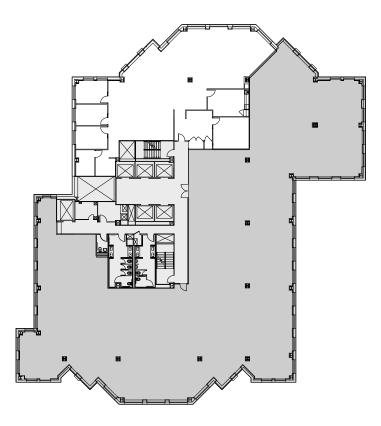

## **PARTIAL FLOOR 23**

5,923 SF

**BUILDING EXTERIOR** 

VESTIBULE

## AS-BUILT PLAN West 47th Street

West 46th Street