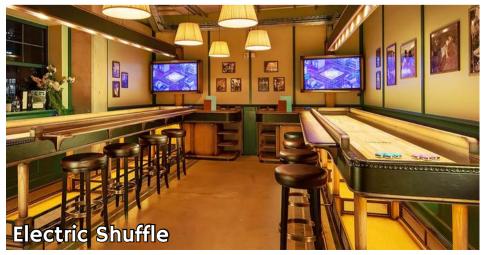

A



Just across the street from 22 West 27th Street is a brand-new Equinox Gym (Opened **August of 2023**). The area is surrounded by critically acclaimed restaurants, elegant bars and night venues. NoMad is the perfect location for **companies seeking to recruit and retain top talent.** 

Companies considering a move to 22 West 27th Street have the luxury of being close to many central subways. When you work here, getting to other parts of the city and outer boroughs is easy. The building is uniquely positioned with seamless accessibility from Herald Square (access to B, D, F, M, N, Q, R, W and the PATH) and Penn Station (access to 1, 2, 3, A, C, E, 7, LIRR and New Jersey Transit).



## **TEST-FITS**









#### DISCOVERING THE NEIGHBORHOOD

Bars, Restaurants, and Hotels

















#### DISCOVERING THE NEIGHBORHOOD

Fitness, Wellness, & Entertainment

















## **MAP OVERVIEW**