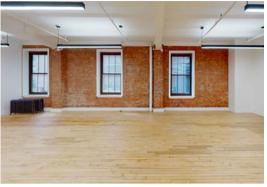

#### **Space Description**

Brand new construction underway at this never been occupied full floor! This unit offers exposed brick, exposed ceilings, brand new lighting in place, hardwood floors, and great natural light throughout.

The full floor can comfortably accommodate 32 - 44 workstations (pending the layout). The space gets four (4) sides of natural light; the north side has six (6) massive windows overlooking 27th Street, with an additional five (5) windows on the southern side.