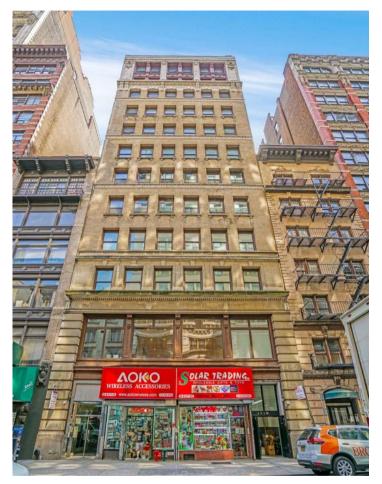

#### **BUILDING OVERVIEW**

22 West 27th Street is a boutique 12story asset. The building is in a prime location between Broadway and Sixth Avenue, allowing easy access to major transportation and subway lines.

#### **BUILDING FEATURES**

12-story, 72,000 SF Office Building

**Boutique Full Floors** 

Some of the best restaurants nearby

Brand new tenant-controlled A/C