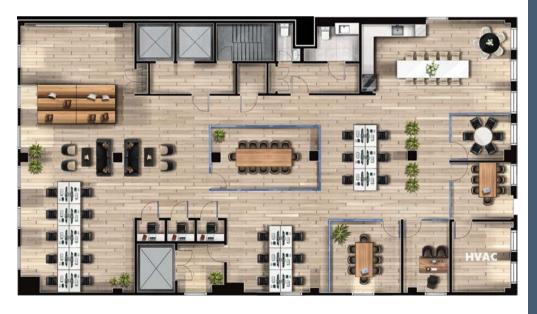

#### **FLOORPLAN**

Entire 6th Floor 6,000 SF

Please Inquire for pricing

# Workstations Reception Area Collaboration Space Office / Meeting Rooms 5 Conference Rooms 1 Staff Lounge Areas 1 Support Kitchen / Cafe 1 Call / Phone Rooms 35