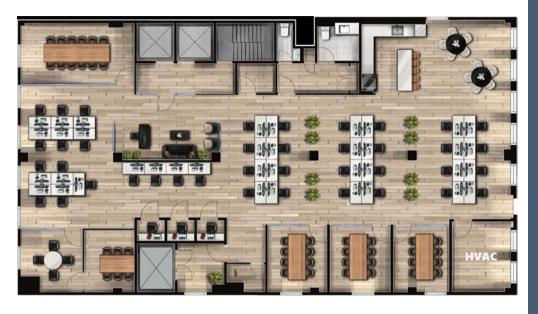

#### **FLOORPLAN**

Entire 6th Floor 6,000 SF

Please Inquire for pricing

Our most popular Test-Fit allows for an open area of 35 workstations, one (I) boardroom, five (5) meeting / breakout rooms, three (3) call rooms, lounge area, reception, kitchen and two (2) brand new restrooms.

# Workstations Reception Area Collaboration Space Office / Meeting Rooms 5 Conference Rooms 1 Staff Lounge Areas 1 Support Kitchen / Cafe 1 Call / Phone Rooms 35