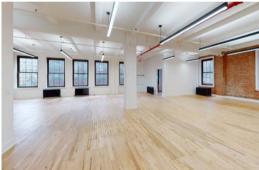

#### **Space Description**

Brand new construction underway at this never been occupied full floor! This unit offers exposed brick, exposed ceilings, brand new lighting in place, hardwood floors, and great natural light throughout.

The full floor can comfortably accommodate 32 - 44 workstations (pending the layout). The space gets four (4) sides of natural light; the north side has six (6) massive windows overlooking 27th Street, with an additional five (5) windows on the southern side.