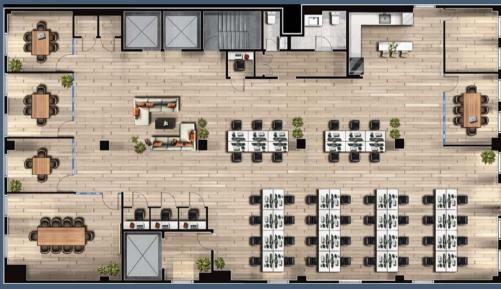

unge Areas 1 Support Kitchen / Cafe 1 Call / Phone Rooms 35

## FEATURING CHELSEA



Just across the street from 22 West 27th Street is a brand-new Equinox Gym (Opened **August of 2023**). The area is surrounded by critically acclaimed restaurants, elegant bars and night venues. NoMad is the perfect location for **companies seeking to recruit and retain top talent.** 

Companies considering a move to 22 West 27th Street have the luxury of being close to many central subways. When you work here, getting to other parts of the city and outer boroughs is easy. The building is uniquely positioned with seamless accessibility from Herald Square (access to B, D, F, M, N, Q, R, W and the PATH) and Penn Station (access to 1, 2, 3, A, C, E, 7, LIRR and New Jersey Transit).



## **TEST-FITS**









#### DISCOVERING THE NEIGHBORHOOD

Bars, Restaurants, and Hotels

















#### DISCOVERING THE NEIGHBORHOOD

Fitness, Wellness, & Entertainment

















## **MAP OVERVIEW**