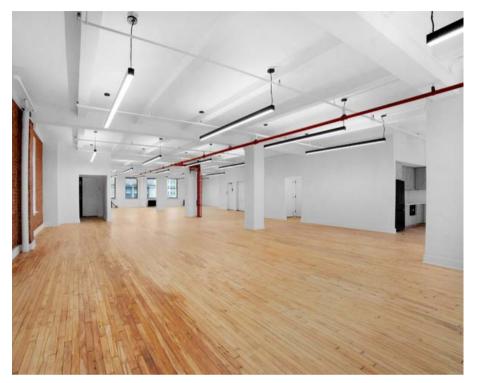

# AN AMAZING WORKSPACE

#### **Space Description**

Brand new construction underway at this never been occupied full floor! This unit offers exposed brick, exposed ceilings, brand new lighting in place, hardwood floors, and great natural light throughout.

The full floor can comfortably accommodate 32 - 44 workstations (pending the layout). The space gets four (4) sides of natural light; the north side has six (6) massive windows overlooking 27th Street, with an additional five (5) windows on the southern side.