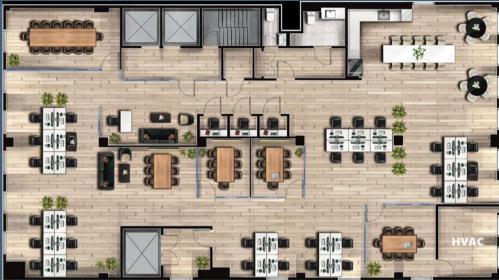

#### **FLOORPLAN**

Entire 10th Floor 6,000 SF

Please Inquire for pricing

Our most popular Test-Fit allows for an open area of 35 workstations, one (I) boardroom, five (5) meeting / breakout rooms, three (3) call rooms, lounge area, reception, kitchen and two (2) brand new restrooms.

# Workstations Reception Area Collaboration Space Office / Meeting Rooms 5 Conference Rooms 1 Staff Lounge Areas 1 Support Kitchen / Cafe 1 Call / Phone Rooms 35