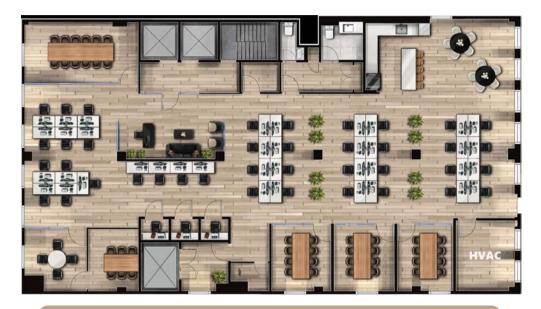

#### **FLOORPLAN**

Entire 6th Floor 6,000 SF

Please Inquire for pricing

#### **FLOORPLAN**

Entire 10th Floor 6,000 SF

Please Inquire for pricing

# Workstations Reception Area Collaboration Space Office / Meeting Rooms 5 Conference Rooms 1 Staff Lounge Areas 1 Support Kitchen / Cafe 1 Call / Phone Rooms 35

## **TEST-FITS**