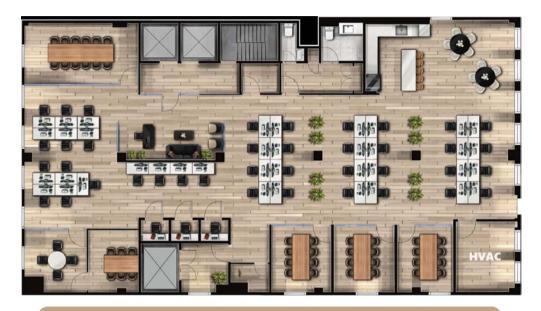

#### **FLOORPLAN**

Entire 6th Floor 6,000 SF

Please Inquire for pricing

#### **FLOORPLAN**

Entire 10th Floor 6,000 SF

Please Inquire for pricing

# Workstations Reception Area Collaboration Space Office / Meeting Rooms 5 Conference Rooms 1 Staff Lounge Areas 1 Support Kitchen / Cafe 1 Call / Phone Rooms 35

## **TEST-FITS**