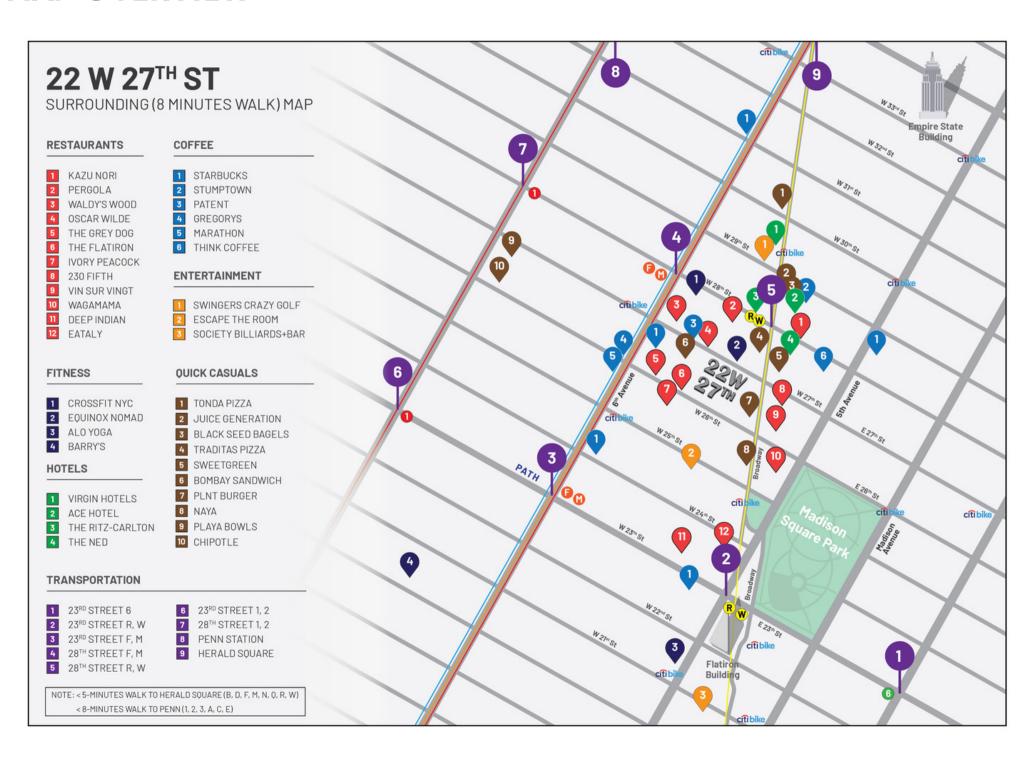

## FEATURING CHELSEA

Just across the street from 22 West 27th Street is a brand-new Equinox Gym (Opened **August of 2023**). The area is surrounded by critically acclaimed restaurants, elegant bars and night venues. NoMad is the perfect location for **companies seeking to recruit and retain top talent.** 

Companies considering a move to 22 West 27th Street have the luxury of being close to many central subways. When you work here, getting to other parts of the city and outer boroughs is easy. The building is uniquely positioned with seamless accessibility from Herald Square (access to B, D, F, M, N, Q, R, W and the PATH) and Penn Station (access to 1, 2, 3, A, C, E, 7, LIRR and New Jersey Transit).

#### DISCOVERING THE NEIGHBORHOOD

Bars, Restaurants, and Hotels

#### DISCOVERING THE NEIGHBORHOOD

Fitness, Wellness, & Entertainment

## **MAP OVERVIEW**