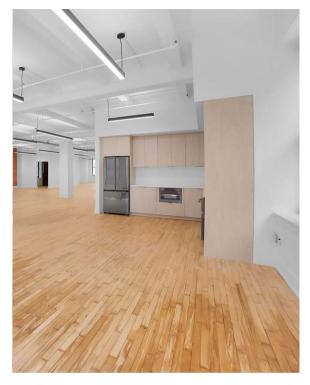

#### **Space Description**

Brand new construction underway at this never been occupied full floor! This unit offers exposed brick, exposed ceilings, brand new lighting in place, hardwood floors, and great natural light throughout.

Our most popular Test-Fit allows for an open area of 35 workstations, one (I) boardroom, five (5) meeting / breakout rooms, three (3) call rooms, lounge area, reception, kitchen and two (2) brand new restrooms.